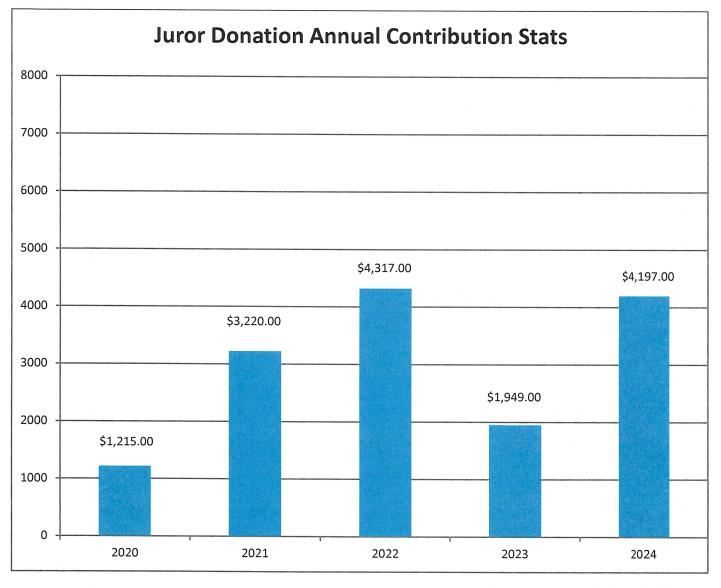

|                               | \$0.00                                 |
|                                                                                         | Total Funds Due<br>TOTAL FUNDS SUBMITTE<br>Difference   | D                        |                               | \$656,507.18<br>\$656,507.18<br>\$0.00 |

## Annual Juror Donations and Charities

#### Jurors are able to donate all or part of their pay to the following charities:

- Court Appointed Special Advocates (CASA)
- Guadalupe County Child Welfare Service
- Guadalupe County Crime Stoppers
- Guadalupe Valley Family Violence Shelter
- Guadalupe County Children's Advocacy Center
- Texas Victims Compensation Fund
- Veterans Court Program

## Historical Data on Annual Juror Donations to Non-Profits



AS OF 08/31/2024

## **Treasurer's Investment Report**



#### SUBMITTED TO: COMMISSIONERS' COURT, GUADALUPE COUNTY BY: HONORABLE LINDA DOUGLASS, COUNTY TREASURER

This report is prepared in accordance with the provisions of Government Code 2256.023, The Public Funds Investment Act, which requires at least quarterly reporting of investment transactions for county funds to the Commissioners' Court. The investments held in Guadalupe County's portfolio comply with the Public Funds Investment Act and the County's Investment Policy and Strategies.

#### **General Statement**

This report summarizes the County's Investment Portfolio position and performance for the month ended August 31, 2024.

Funds of Guadalupe County will be invested in accordance with federal and state laws and within the