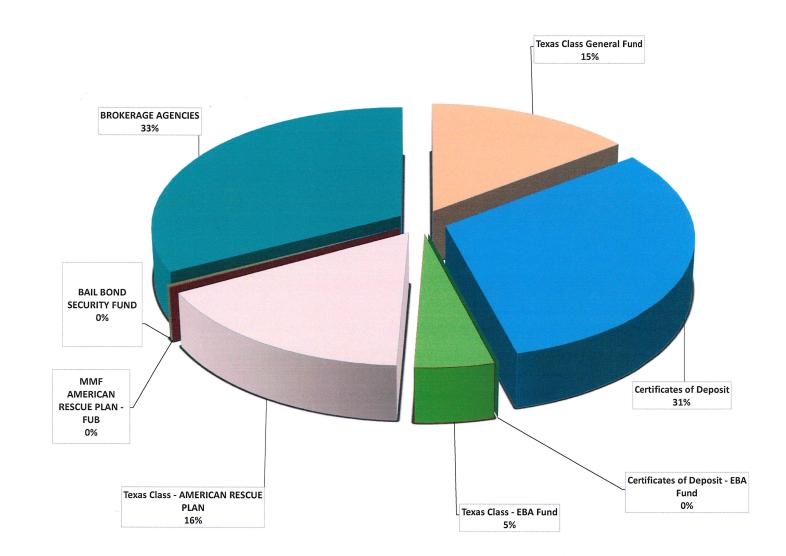

d bonds have maturities from 10 to 30 years.

#### PORTFOLIO BY TYPE OF INVESTMENT ALLOCATION AS OF AUGUST 31, 2024

| Texas Class General Fund           | \$<br>21,459,896.00  |
|------------------------------------|----------------------|
| Certificates of Deposit            | \$<br>45,878,387.00  |
| Certificates of Deposit - EBA Fund | \$<br>-              |
| Texas Class - EBA Fund             | \$<br>6,949,166.00   |
| Texas Class - AMERICAN RESCUE PLAN | \$<br>23,990,604.00  |
|                                    |                      |
| MMF AMERICAN RESCUE PLAN - FUB     | \$<br>206,217.00     |
| BAIL BOND SECURITY FUND            | \$<br>410,000.00     |
| BROKERAGE AGENCIES                 | \$<br>47,845,000.00  |
| TOTAL                              | \$<br>146,739,270.00 |



## **INTEREST RATES HISTORY BY MONTH AND YEAR**

#### FIRST UNITED BANK ACCOUNTS

|      | 2020  | 2021  | 2022  | 2023  | 2024  |
|------|-------|-------|-------|-------|-------|
| JAN  | 0.25% | 0.25% | 0.25% | 0.50% | 0.50% |
| FEB  | 0.25% | 0.25% | 0.25% | 0.50% | 0.50% |
| MAR  | 0.25% | 0.25% | 0.25% | 0.50% | 0.50% |
| APR  | 0.25% | 0.25% | 0.25% | 0.50% | 0.50% |
| MAY  | 0.25% | 0.25% | 0.25% | 0.50% | 0.47% |
| JUNE | 0.25% | 0.25% | 0.25% | 0.50% | 0.50% |
| JULY | 0.25% | 0.25% | 0.25% | 0.50% | 0.50% |
| AUG  | 0.25% | 0.25% | 0.25% | 0.50% | 0.50% |
| SEPT | 0.25% | 0.25% | 0.25% | 0.50% |       |
| OCT  | 0.25% | 0.25% | 0.25% | 0.50% |       |
| NOV  | 0.25% | 0.25% | 0.25% | 0.50% |       |
| DEC  | 0.25% | 0.25% | 0.25% | 0.50% |       |

#### FUB-MONEY MARKET FUND

|