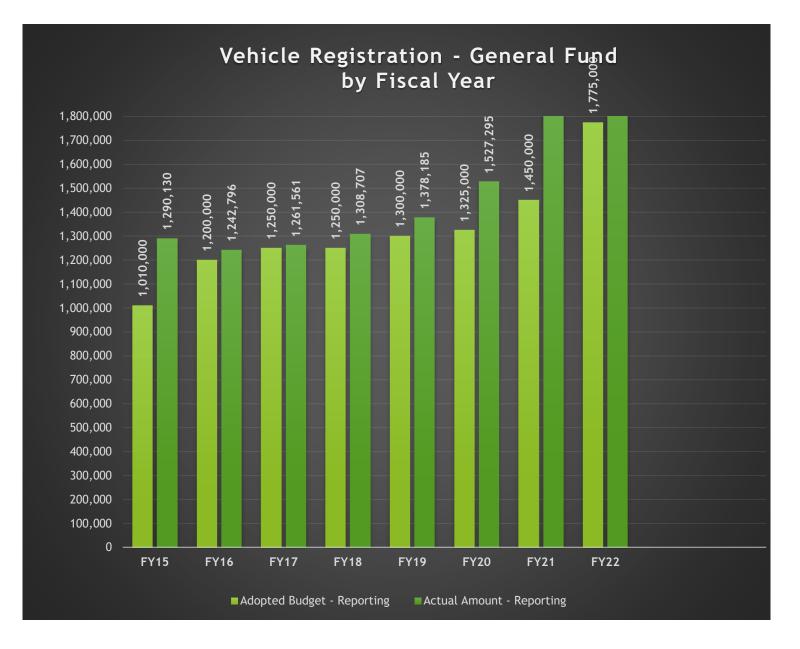

#### #4 Vehicle Registration (General Fund)

The Tax Assessor Collector remits a portion of the vehicle registration funds to the General Fund. This calculation is based on the Texas Transportation Code §502.1981. For more information on Vehicle Registration, please contact Daryl John, Tax Assessor-Collector. Please see the chart included in this report for historical budget and collections information.

| Row Labels           | Adopted Budget - Reporting | Actual Amount - Reporting |
|----------------------|----------------------------|---------------------------|
| Fiscal Calendar 2015 | 1,010,000                  | 1,290,129.81              |
| Fiscal Calendar 2016 | 1,200,000                  | 1,242,795.89              |
| Fiscal Calendar 2017 | 1,250,000                  | 1,261,561.26              |
| Fiscal Calendar 2018 | 1,250,000                  | 1,308,707.17              |
| Fiscal Calendar 2019 | 1,300,000                  | 1,378,185.13              |
| Fiscal Calendar 2020 | 1,325,000                  | 1,527,294.64              |
| Fiscal Calendar 2021 | 1,450,000                  | 1,833,688.48              |
| Fiscal Calendar 2022 | 1,775,000                  | 2,243,127.86              |