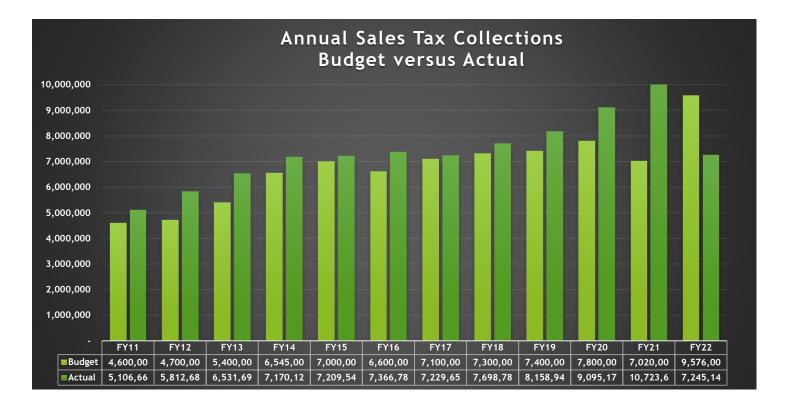

#### #2 Sales Tax

Guadalupe County's 1/2 percent sales and use tax rate (.005) was effective January 1, 1988. Please see the chart included in this report for historical budget and collections information

### SALES TAX BY FISCAL YEAR

|        | FY11      | FY12      | FY13      | FY14      | FY15      | FY16      | FY17      | FY18      | FY19      | FY20      | FY21       | FY22      |
|--------|-----------|-----------|-----------|-----------|-----------|-----------|-----------|-----------|-----------|-----------|------------|-----------|
| Budget | 4,600,000 | 4,700,000 | 5,400,000 | 6,545,000 | 7,000,000 | 6,600,000 | 7,100,000 | 7,300,000 | 7,400,000 | 7,800,000 | 7,020,000  | 9,576,000 |
| Actual | 5,106,660 | 5,812,687 | 6,531,693 | 7,170,123 | 7,209,540 | 7,366,785 | 7,229,655 | 7,698,786 | 8,158,940 | 9,095,170 | 10,723,613 | 7,245,146 |