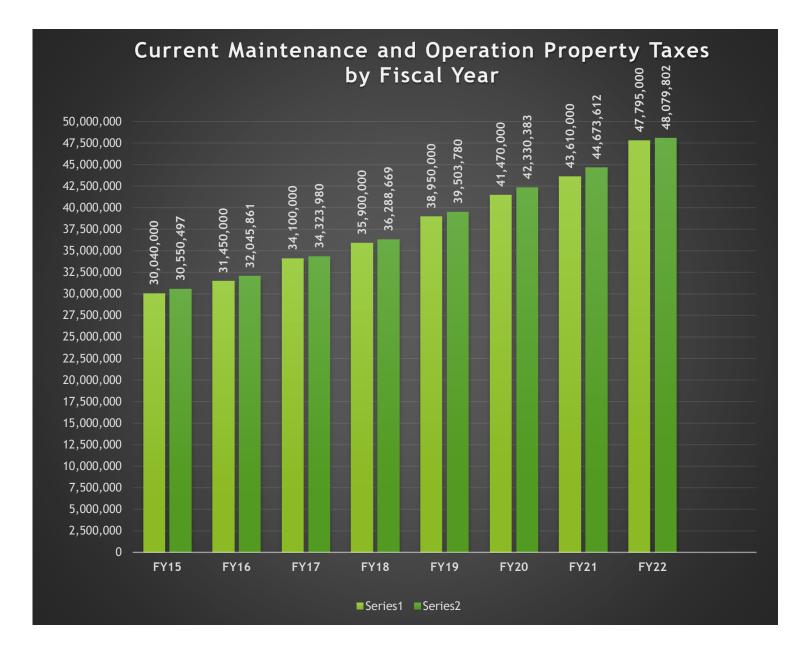

#### **#1 Property Taxes**

The County is different from other forms of local government in that it has limited sources of funding. The main funding source, and the only funding source directly controlled by the Commissioners Court, is property taxes. In the General Fund, Current Property Taxes (Maintenance and Operations, M&O) represent 69.6% of all revenue. Please see the chart included in this report for historical budget and collections information.

| Row Labels           | Adopted Budget - Reporting | Actual Amount - Reporting |
|----------------------|----------------------------|---------------------------|
| Fiscal Calendar 2015 | 30,040,000                 | 30,550,496.53             |
| Fiscal Calendar 2016 | 31,450,000                 | 32,045,861.05             |
| Fiscal Calendar 2017 | 34,100,000                 | 34,323,979.52             |
| Fiscal Calendar 2018 | 35,900,000                 | 36,288,669.20             |
| Fiscal Calendar 2019 | 38,950,000                 | 39,503,780.25             |
| Fiscal Calendar 2020 | 41,470,000                 | 42,330,382.98             |
| Fiscal Calendar 2021 | 43,610,000                 | 44,673,612.01             |
| Fiscal Calendar 2022 | 47,795,000                 | 48,079,801.85             |