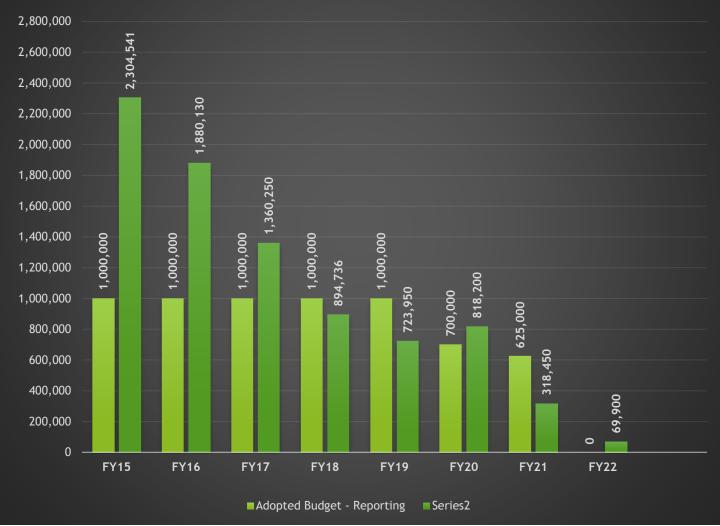

#### **#5 Inmate Board Bills**

In 2001, in order to accommodate the growth in inmate population, the County completed construction on the new Law Enforcement Center which added approximately 400 beds to the Adult Detention Center (Jail). This additional bed space in the County Detention Facility has been rented out to other governmental entities (local and federal) in need of housing for their inmates. This "renting of bed space" is referred to as inmate board bills.

Inmate board bill revenue does fluctuate and depends on the needs of other jurisdictions; this revenue is not secured or guaranteed for any budget period. Please see the chart included in this report for historical budget and collections information.

| Row Labels           | Adopted Budget - Reporting | Actual Amount - Reporting |
|----------------------|----------------------------|---------------------------|
| Fiscal Calendar 2015 | 1,000,000                  | 2,304,540.50              |
| Fiscal Calendar 2016 | 1,000,000                  | 1,880,130.00              |
| Fiscal Calendar 2017 | 1,000,000                  | 1,360,250.00              |
| Fiscal Calendar 2018 | 1,000,000                  | 894,736.07                |
| Fiscal Calendar 2019 | 1,000,000                  | 723,950.00                |
| Fiscal Calendar 2020 | 700,000                    | 818,200.00                |
| Fiscal Calendar 2021 | 625,000                    | 318,450.00                |
| Fiscal Calendar 2022 | 0                          | 69,900.00                 |