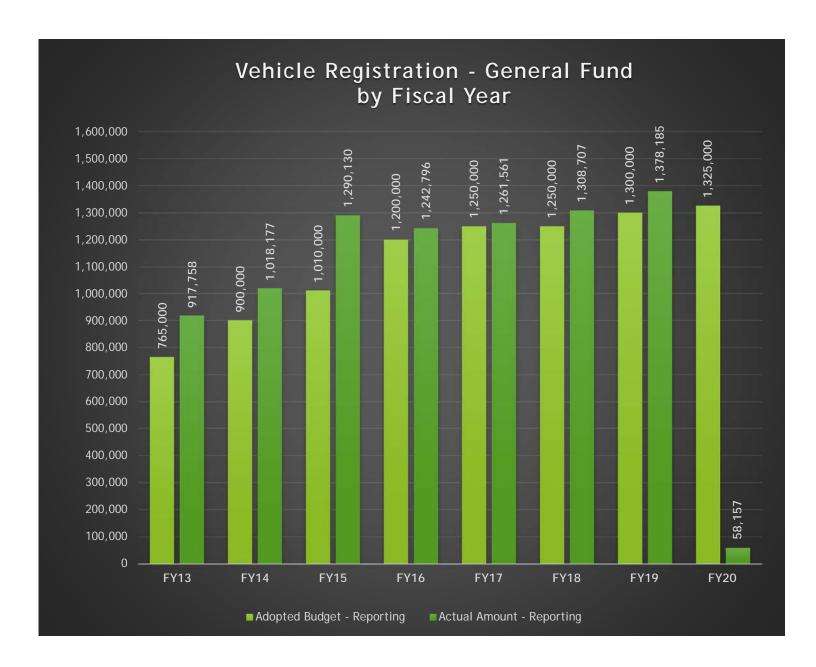

#### #4 Vehicle Registration (General Fund)

The Tax Assessor Collector remits a portion of the vehicle registration funds to the General Fund. This calculation is based on the Texas Transportation Code 502.1981. For more information on Vehicle Registration, please contact Daryl John, Tax Assessor-Collector. Please see the chart included in this report for historical budget and collections information.

Note: Funds received February 2013 included prior period collections of \$101,522.

GL Account Code And Description

100-499-00\_300.7235 - Revenues Vehicle Registration
Process Status

Posted

Fiscal Month

(Multiple Items)

| Row Labels           | Adopted Budget - Reporting | Actual Amount - Reporting |
|----------------------|----------------------------|---------------------------|
| Fiscal Calendar 2013 | 765,000                    | 917,757.55                |
| Fiscal Calendar 2014 | 900,000                    | 1,018,177.34              |
| Fiscal Calendar 2015 | 1,010,000                  | 1,290,129.81              |
| Fiscal Calendar 2016 | 1,200,000                  | 1,242,795.89              |
| Fiscal Calendar 2017 | 1,250,000                  | 1,261,561.26              |
| Fiscal Calendar 2018 | 1,250,000                  | 1,308,707.17              |
| Fiscal Calendar 2019 | 1,300,000                  | 1,378,185.13              |
| Fiscal Calendar 2020 | 1,325,000                  | 58,157.15                 |