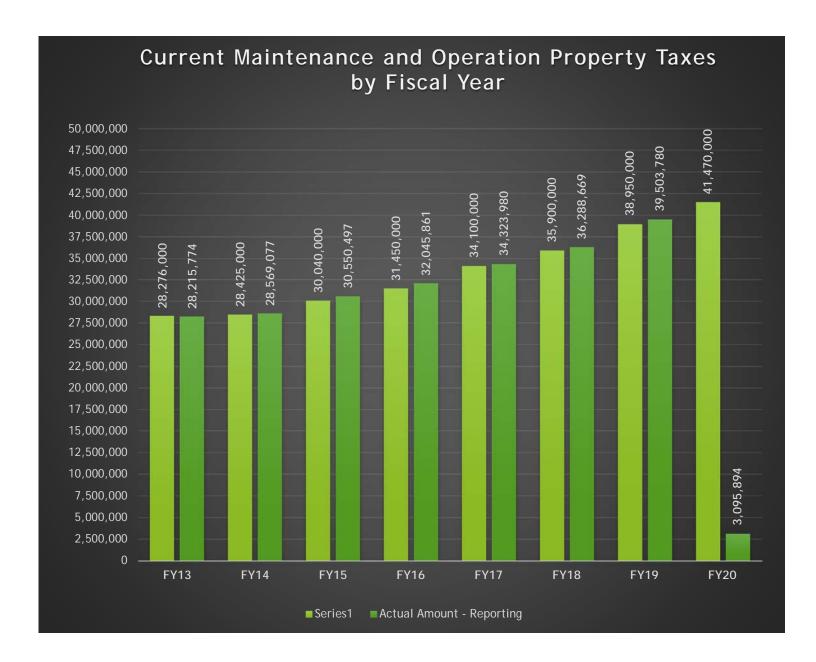

#### **#1 Property Taxes**

The County is different from other forms of local government in that it has limited sources of funding. The main funding source, and the only funding source directly controlled by the Commissioners Court, is property taxes. In the General Fund, Current Property Taxes (Maintenance and Operations, M&O) represent 69.6% of all revenue. Please see the chart included in this report for historical budget and collections information.

GL Account Code And Description

100-409\_300.7110 - Revenues Current Taxes / Real Property
Process Status
Posted
(Multiple Items)

| Row Labels           | Adopted Budget - Reporting | Actual Amount - Reporting |
|----------------------|----------------------------|---------------------------|
| Fiscal Calendar 2013 | 28,276,000                 | 28,215,773.53             |
| Fiscal Calendar 2014 | 28,425,000                 | 28,569,076.51             |
| Fiscal Calendar 2015 | 30,040,000                 | 30,550,496.53             |
| Fiscal Calendar 2016 | 31,450,000                 | 32,045,861.05             |
| Fiscal Calendar 2017 | 34,100,000                 | 34,323,979.52             |
| Fiscal Calendar 2018 | 35,900,000                 | 36,288,669.20             |
| Fiscal Calendar 2019 | 38,950,000                 | 39,503,780.25             |
| Fiscal Calendar 2020 | 41,470,000                 | 3,095,894.19              |

## **Guadalupe County Current Property Tax Collections - General Fund**

(Account Number: 100-409\_300.7110)

|      |           | Curren    | t Prop                      | erty Tax C | collections | by Month  | by Fis                      | scal Year           |            | Budget to Actual<br>Comparison |                          |        |  |
|------|-----------|-----------|-----------------------------|------------|-------------|-----------|-----------------------------|---------------------|------------|--------------------------------|--------------------------|--------|--|
|      | October   | November  | %<br>collected<br>(Oct-Nov) | December   | January     | February  | %<br>collected<br>(Oct-Feb) | March-<br>September | Total      | Budget                         | Over/<br>Under<br>Budget | % +/-  |  |
| 2020 | 636,200   | 2,459,674 | 7.5%                        |            |             |           | 7.5%                        |                     | 3,095,874  | 41,470,000                     | (38,374,126)             | -92.5% |  |
| 2019 | 1,109,636 | 2,034,750 | 8.1%                        | 17,326,909 | 13,070,187  | 4,350,992 | 97.3%                       | 1,611,305           | 39,503,780 | 38,950,000                     | 553,780                  | 1.4%   |  |
| 2018 | 383,625   | 1,969,978 | 6.6%                        | 18,563,067 | 10,111,818  | 3,864,635 | 97.2%                       | 1,395,545           | 36,288,669 | 35,900,000                     | 388,669                  | 1.1%   |  |
| 2017 | 1,691,285 | 1,552,429 | 9.5%                        | 17,296,921 | 8,026,639   | 4,229,470 | 96.2%                       | 1,527,236           | 34,323,980 | 34,100,000                     | 223,980                  | 0.7%   |  |
| 2016 | 1,341,762 | 1,387,438 | 8.7%                        | 15,332,778 | 9,324,169   | 3,492,377 | 98.2%                       | 1,167,337           | 32,045,861 | 31,450,000                     | 595,861                  | 1.9%   |  |
| 2015 | 1,546,618 | 1,085,732 | 8.8%                        | 14,689,801 | 9,591,036   | 2,521,968 | 98.0%                       | 1,115,341           | 30,550,497 | 30,040,000                     | 510,497                  | 1.7%   |  |
| 2014 | 1,428,705 | 2,039,809 | 12.2%                       | 12,481,401 | 9,162,943   | 2,326,052 | 96.5%                       | 1,130,166           | 28,569,077 | 28,425,000                     | 144,077                  | 0.5%   |  |
| 2013 | 1,512,841 | 1,892,299 | 12.0%                       | 12,317,304 | 9,285,513   | 1,922,751 | 95.2%                       | 1,285,067           | 28,215,774 | 28,276,000                     | (60,226)                 | -0.2%  |  |
| 2012 | 5,888,620 | 1,059,451 | 25.8%                       | 8,068,451  | 9,074,131   | 1,801,153 | 96.3%                       | 1,042,869           | 26,934,675 | 26,900,000                     | 34,675                   | 0.1%   |  |
| 2011 | 5,486,762 | 1,050,367 | 25.1%                       | 8,096,809  | 7,138,803   | 2,867,233 | 94.8%                       | 1,583,710           | 26,223,685 | 26,000,000                     | 223,685                  | 0.9%   |  |
| 2010 | 5,827,097 | 5,170,445 | 45.7%                       | 3,752,569  | 6,106,955   | 1,936,740 | 94.8%                       | 1,442,759           | 24,236,565 | 24,050,000                     | 186,565                  | 0.8%   |  |
| 2009 | 1,282,039 | 8,456,422 | 42.0%                       | 4,288,212  | 5,939,351   | 1,766,037 | 93.7%                       | 1,466,219           | 23,198,279 | 23,200,000                     | (1,721)                  | 0.0%   |  |
| 2008 | 4,603,015 | 4,274,998 | 42.3%                       | 2,913,668  | 6,252,321   | 1,443,197 | 92.9%                       | 1,144,983           | 20,632,182 | 20,970,000                     | (337,818)                | -1.6%  |  |
| 2007 | 4,003,585 | 3,383,085 | 41.0%                       | 2,675,189  | 5,171,693   | 1,759,360 | 94.4%                       | 1,358,586           | 18,351,498 | 18,000,000                     | 351,498                  | 2.0%   |  |
| 2006 | 702,543   | 1,845,226 | 15.6%                       | 6,060,520  | 4,740,738   | 1,775,932 | 92.8%                       | 1,109,481           | 16,234,441 | 16,300,000                     | (65,559)                 | -0.4%  |  |
| 2005 | 1,021,279 | 969,782   | 12.9%                       | 5,954,503  | 4,491,575   | 1,343,484 | 89.5%                       | 949,167             | 14,729,790 | 15,395,000                     | (665,210)                | -4.3%  |  |
| 2004 | 4,716,736 | 1,480,924 | 45.2%                       | 1,410,990  | 4,880,948   | 385,337   | 94.0%                       | 814,333             | 13,689,269 | 13,700,000                     | (10,731)                 | -0.1%  |  |
| 2003 | 4,564,357 | 555,558   | 41.6%                       | 2,545,235  | 3,477,719   | 527,666   | 94.8%                       | 767,723             | 12,438,257 | 12,315,000                     | 123,257                  | 1.0%   |  |
| 2002 | 2,355,033 | 2,386,590 | 43.2%                       | 1,351,056  | 3,742,846   | 431,162   | 93.6%                       | 704,484             | 10,971,172 | 10,970,000                     | 1,172                    | 0.0%   |  |
| 2001 | 1,909,130 | 2,207,606 | 49.6%                       | 926,019    | 2,421,214   | 242,772   | 92.9%                       | 518,459             | 8,225,199  | 8,294,000                      | (68,801)                 | -0.8%  |  |