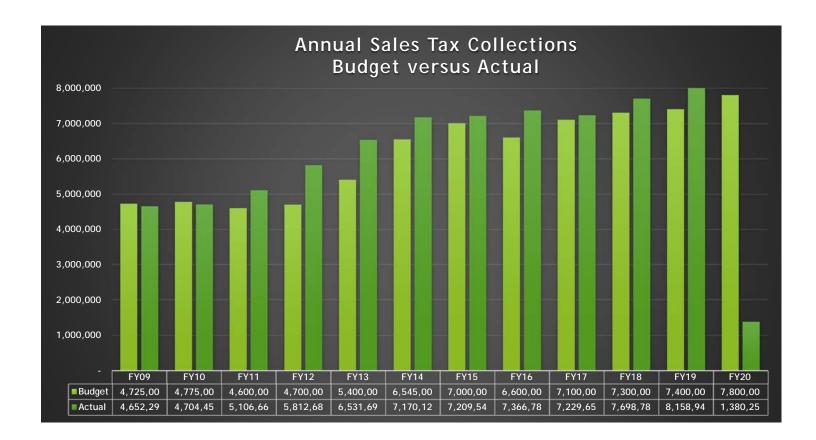

#### #2 Sales Tax

Guadalupe County's 1/2 percent sales and use tax rate (.005) was effective January 1, 1988. Please see the chart included in this report for historical budget and collections information

#### SALES TAX BY FISCAL YEAR

FY09 FY10 FY11 FY12 FY13 FY14 FY15 FY16 FY17 FY18 FY19 FY20 4,725,000 4,775,000 4,600,000 4,700,000 5,400,000 6,545,000 7,000,000 6,600,000 7,100,000 7,300,000 7,400,000 7,800,000 Budget Actual 4,652,296 4,704,453 5,106,660 5,812,687 6,531,693 7,170,123 7,209,540 7,366,785 7,229,655 7,698,786 8,158,940 1,380,251