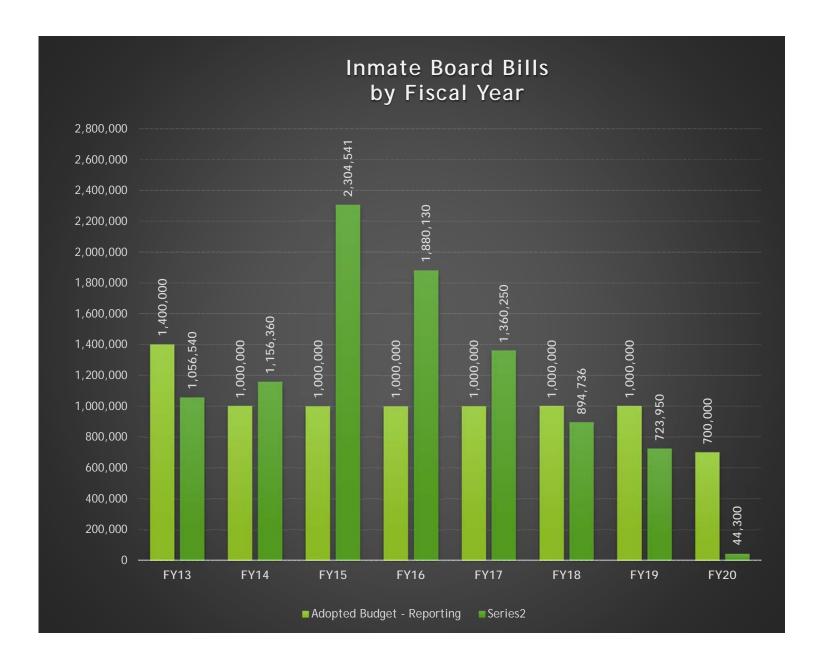

#### **#5 Inmate Board Bills**

In 2001, in order to accommodate the growth in inmate population, the County completed construction on the new Law Enforcement Center which added approximately 400 beds to the Adult Detention Center (Jail). This additional bed space in the County Detention Facility has been rented out to other governmental entities (local and federal) in need of housing for their inmates. This "renting of bed space" is referred to as inmate board bills.

Inmate board bill revenue does fluctuate and depends on the needs of other jurisdictions; this revenue is not secured or guaranteed for any budget period. Please see the chart included in this report for historical budget and collections information.

GL Account Code And Description 100-570-00\_350.7470 - Intergovernmental Inmate Board Bills Process Status Posted (Multiple Items)

|   | Row Labels          | Adopted Budget - Reporting | Actual Amount - Reporting |
|---|---------------------|----------------------------|---------------------------|
| F | iscal Calendar 2013 | 1,400,000                  | 1,056,540.00              |
| F | iscal Calendar 2014 | 1,000,000                  | 1,156,360.00              |
| F | iscal Calendar 2015 | 1,000,000                  | 2,304,540.50              |
| F | iscal Calendar 2016 | 1,000,000                  | 1,880,130.00              |
| F | iscal Calendar 2017 | 1,000,000                  | 1,360,250.00              |
| F | iscal Calendar 2018 | 1,000,000                  | 894,736.07                |
| F | iscal Calendar 2019 | 1,000,000                  | 723,950.00                |
| F | iscal Calendar 2020 | 700,000                    | 44,300.00                 |
|   |                     |                            |                           |