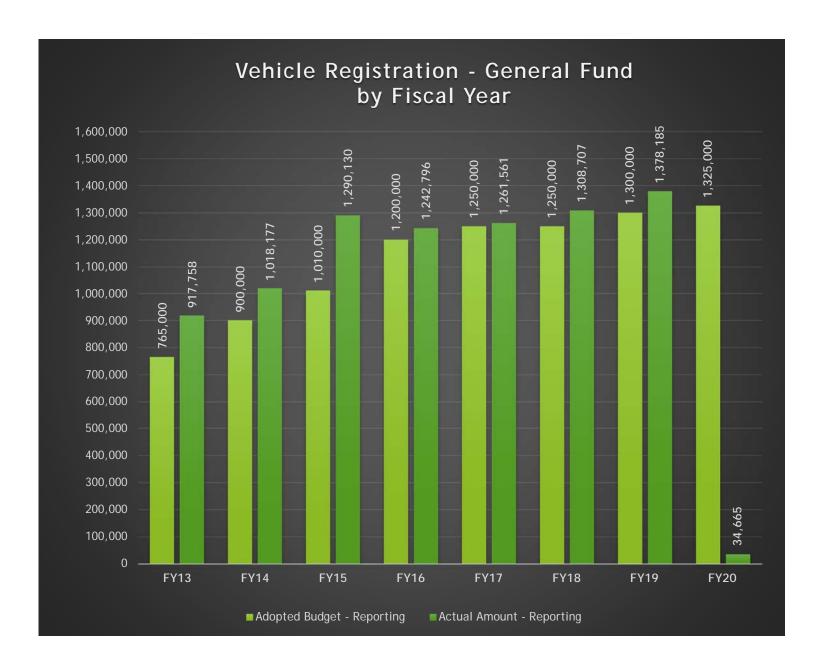

#### #4 Vehicle Registration (General Fund)

The Tax Assessor Collector remits a portion of the vehicle registration funds to the General Fund. This calculation is based on the Texas Transportation Code 502.1981. For more information on Vehicle Registration, please contact Daryl John, Tax Assessor-Collector. Please see the chart included in this report for historical budget and collections information.

| Row Labels           | Adopted Budget - Reporting | Actual Amount - Reporting |
|----------------------|----------------------------|---------------------------|
| Fiscal Calendar 2013 | 765,000                    | 917,757.55                |
| Fiscal Calendar 2014 | 900,000                    | 1,018,177.34              |
| Fiscal Calendar 2015 | 1,010,000                  | 1,290,129.81              |
| Fiscal Calendar 2016 | 1,200,000                  | 1,242,795.89              |
| Fiscal Calendar 2017 | 1,250,000                  | 1,261,561.26              |
| Fiscal Calendar 2018 | 1,250,000                  | 1,308,707.17              |
| Fiscal Calendar 2019 | 1,300,000                  | 1,378,185.13              |
| Fiscal Calendar 2020 | 1,325,000                  | 34,664.75                 |