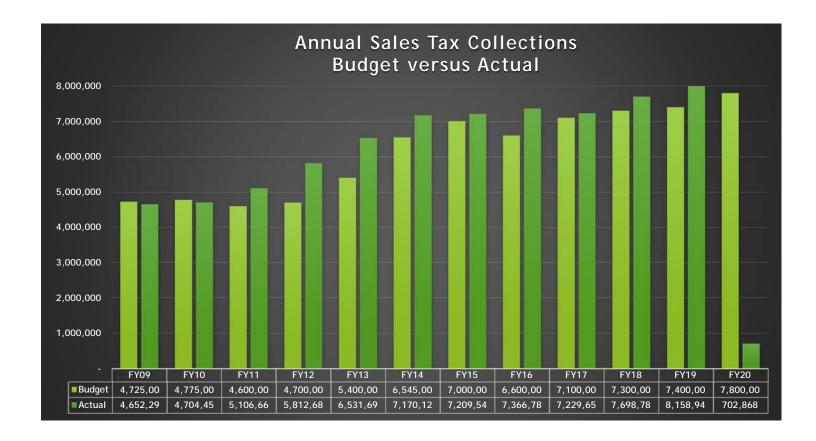

#### #2 Sales Tax

Guadalupe County's 1/2 percent sales and use tax rate (.005) was effective January 1, 1988. Please see the chart included in this report for historical budget and collections information

#### SALES TAX BY FISCAL YEAR

FY09 FY10 FY11 FY12 FY13 FY14 FY15 FY16 FY17 FY18 FY19 FY20 4,725,000 4,775,000 4,600,000 4,700,000 5,400,000 6,545,000 7,000,000 6,600,000 7,100,000 7,300,000 7,400,000 7,800,000 Budget Actual 4,652,296 4,704,453 5,106,660 5,812,687 6,531,693 7,170,123 7,209,540 7,366,785 7,229,655 7,698,786 8,158,940 702,868