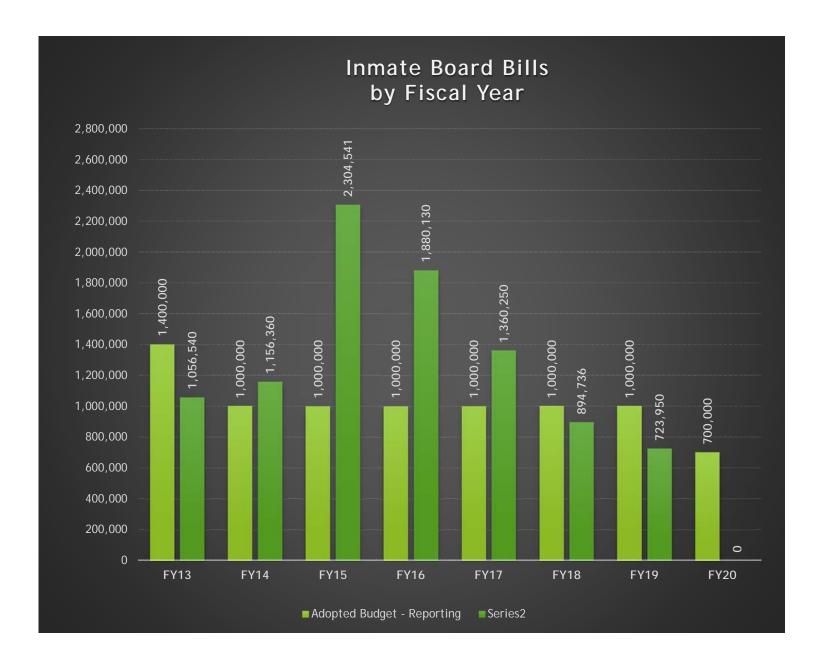

#### **#5 Inmate Board Bills**

In 2001, in order to accommodate the growth in inmate population, the County completed construction on the new Law Enforcement Center which added approximately 400 beds to the Adult Detention Center (Jail). This additional bed space in the County Detention Facility has been rented out to other governmental entities (local and federal) in need of housing for their inmates. This "renting of bed space" is referred to as inmate board bills.

Inmate board bill revenue does fluctuate and depends on the needs of other jurisdictions; this revenue is not secured or guaranteed for any budget period. Please see the chart included in this report for historical budget and collections information.

GL Account Code And Description 100-570-00\_350.7470 - Intergovernmental Inmate Board Bills Process Status Posted
Fiscal Month (Multiple Items)

| Row Labels           | Adopted Budget - Reporting | <b>Actual Amount - Reporting</b> |
|----------------------|----------------------------|----------------------------------|
| Fiscal Calendar 2013 | 1,400,000                  | 1,056,540.00                     |
| Fiscal Calendar 2014 | 1,000,000                  | 1,156,360.00                     |
| Fiscal Calendar 2015 | 1,000,000                  | 2,304,540.50                     |
| Fiscal Calendar 2016 | 1,000,000                  | 1,880,130.00                     |
| Fiscal Calendar 2017 | 1,000,000                  | 1,360,250.00                     |
| Fiscal Calendar 2018 | 1,000,000                  | 894,736.07                       |
| Fiscal Calendar 2019 | 1,000,000                  | 723,950.00                       |
| Fiscal Calendar 2020 | 700,000                    | 0.00                             |
|                      |                            |                                  |