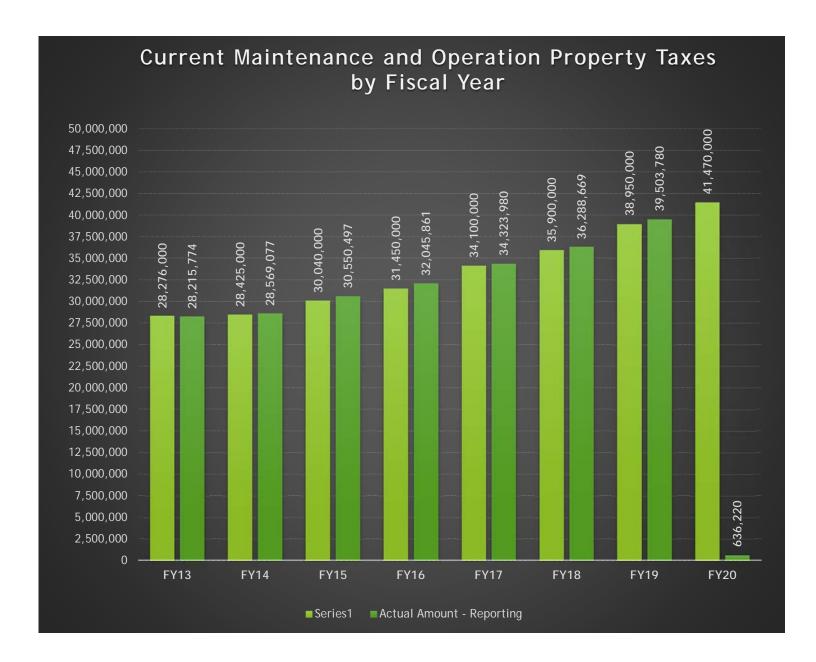

#### **#1 Property Taxes**

The County is different from other forms of local government in that it has limited sources of funding. The main funding source, and the only funding source directly controlled by the Commissioners Court, is property taxes. In the General Fund, Current Property Taxes (Maintenance and Operations, M&O) represent 69.6% of all revenue. Please see the chart included in this report for historical budget and collections information.

GL Account Code And Description

100-409\_300.7110 - Revenues Current Taxes / Real Property
Process Status
Posted
(Multiple Items)

| Row Labels           | Adopted Budget - Reporting | Actual Amount - Reporting |
|----------------------|----------------------------|---------------------------|
| Fiscal Calendar 2013 | 28,276,000                 | 28,215,773.53             |
| Fiscal Calendar 2014 | 28,425,000                 | 28,569,076.51             |
| Fiscal Calendar 2015 | 30,040,000                 | 30,550,496.53             |
| Fiscal Calendar 2016 | 31,450,000                 | 32,045,861.05             |
| Fiscal Calendar 2017 | 34,100,000                 | 34,323,979.52             |
| Fiscal Calendar 2018 | 35,900,000                 | 36,288,669.20             |
| Fiscal Calendar 2019 | 38,950,000                 | 39,503,780.25             |
| Fiscal Calendar 2020 | 41,470,000                 | 636,220.17                |

## **Guadalupe County Current Property Tax Collections - General Fund**

(Account Number: 100-409\_300.7110)

|      |           | Curren    | t Prop                      | erty Tax C | collections | by Month  | ı by Fis                    | scal Year           |            |            | Budget to Actual<br>Comparison |        |  |
|------|-----------|-----------|-----------------------------|------------|-------------|-----------|-----------------------------|---------------------|------------|------------|--------------------------------|--------|--|
|      | October   | November  | %<br>collected<br>(Oct-Nov) | December   | January     | February  | %<br>collected<br>(Oct-Feb) | March-<br>September | Total      | Budget     | Over/<br>Under<br>Budget       | % +/-  |  |
| 2020 | 636,200   |           | 1.5%                        |            |             |           | 1.5%                        |                     | 636,200    | 41,470,000 | (40,833,800)                   | -98.5% |  |
| 2019 | 1,109,636 | 2,034,750 | 8.1%                        | 17,326,909 | 13,070,187  | 4,350,992 | 97.3%                       | 1,611,305           | 39,503,780 | 38,950,000 | 553,780                        | 1.4%   |  |
| 2018 | 383,625   | 1,969,978 | 6.6%                        | 18,563,067 | 10,111,818  | 3,864,635 | 97.2%                       | 1,395,545           | 36,288,669 | 35,900,000 | 388,669                        | 1.1%   |  |
| 2017 | 1,691,285 | 1,552,429 | 9.5%                        | 17,296,921 | 8,026,639   | 4,229,470 | 96.2%                       | 1,527,236           | 34,323,980 | 34,100,000 | 223,980                        | 0.7%   |  |
| 2016 | 1,341,762 | 1,387,438 | 8.7%                        | 15,332,778 | 9,324,169   | 3,492,377 | 98.2%                       | 1,167,337           | 32,045,861 | 31,450,000 | 595,861                        | 1.9%   |  |
| 2015 | 1,546,618 | 1,085,732 | 8.8%                        | 14,689,801 | 9,591,036   | 2,521,968 | 98.0%                       | 1,115,341           | 30,550,497 | 30,040,000 | 510,497                        | 1.7%   |  |
| 2014 | 1,428,705 | 2,039,809 | 12.2%                       | 12,481,401 | 9,162,943   | 2,326,052 | 96.5%                       | 1,130,166           | 28,569,077 | 28,425,000 | 144,077                        | 0.5%   |  |
| 2013 | 1,512,841 | 1,892,299 | 12.0%                       | 12,317,304 | 9,285,513   | 1,922,751 | 95.2%                       | 1,285,067           | 28,215,774 | 28,276,000 | (60,226)                       | -0.2%  |  |
| 2012 | 5,888,620 | 1,059,451 | 25.8%                       | 8,068,451  | 9,074,131   | 1,801,153 | 96.3%                       | 1,042,869           | 26,934,675 | 26,900,000 | 34,675                         | 0.1%   |  |
| 2011 | 5,486,762 | 1,050,367 | 25.1%                       | 8,096,809  | 7,138,803   | 2,867,233 | 94.8%                       | 1,583,710           | 26,223,685 | 26,000,000 | 223,685                        | 0.9%   |  |
| 2010 | 5,827,097 | 5,170,445 | 45.7%                       | 3,752,569  | 6,106,955   | 1,936,740 | 94.8%                       | 1,442,759           | 24,236,565 | 24,050,000 | 186,565                        | 0.8%   |  |
| 2009 | 1,282,039 | 8,456,422 | 42.0%                       | 4,288,212  | 5,939,351   | 1,766,037 | 93.7%                       | 1,466,219           | 23,198,279 | 23,200,000 | (1,721)                        | 0.0%   |  |
| 2008 | 4,603,015 | 4,274,998 | 42.3%                       | 2,913,668  | 6,252,321   | 1,443,197 | 92.9%                       | 1,144,983           | 20,632,182 | 20,970,000 | (337,818)                      | -1.6%  |  |
| 2007 | 4,003,585 | 3,383,085 | 41.0%                       | 2,675,189  | 5,171,693   | 1,759,360 | 94.4%                       | 1,358,586           | 18,351,498 | 18,000,000 | 351,498                        | 2.0%   |  |
| 2006 | 702,543   | 1,845,226 | 15.6%                       | 6,060,520  | 4,740,738   | 1,775,932 | 92.8%                       | 1,109,481           | 16,234,441 | 16,300,000 | (65,559)                       | -0.4%  |  |
| 2005 | 1,021,279 | 969,782   | 12.9%                       | 5,954,503  | 4,491,575   | 1,343,484 | 89.5%                       | 949,167             | 14,729,790 | 15,395,000 | (665,210)                      | -4.3%  |  |
| 2004 | 4,716,736 | 1,480,924 | 45.2%                       | 1,410,990  | 4,880,948   | 385,337   | 94.0%                       | 814,333             | 13,689,269 | 13,700,000 | (10,731)                       | -0.1%  |  |
| 2003 | 4,564,357 | 555,558   | 41.6%                       | 2,545,235  | 3,477,719   | 527,666   | 94.8%                       | 767,723             | 12,438,257 | 12,315,000 | 123,257                        | 1.0%   |  |
| 2002 | 2,355,033 | 2,386,590 | 43.2%                       | 1,351,056  | 3,742,846   | 431,162   | 93.6%                       | 704,484             | 10,971,172 | 10,970,000 | 1,172                          | 0.0%   |  |
| 2001 | 1,909,130 | 2,207,606 | 49.6%                       | 926,019    | 2,421,214   | 242,772   | 92.9%                       | 518,459             | 8,225,199  | 8,294,000  | (68,801)                       | -0.8%  |  |