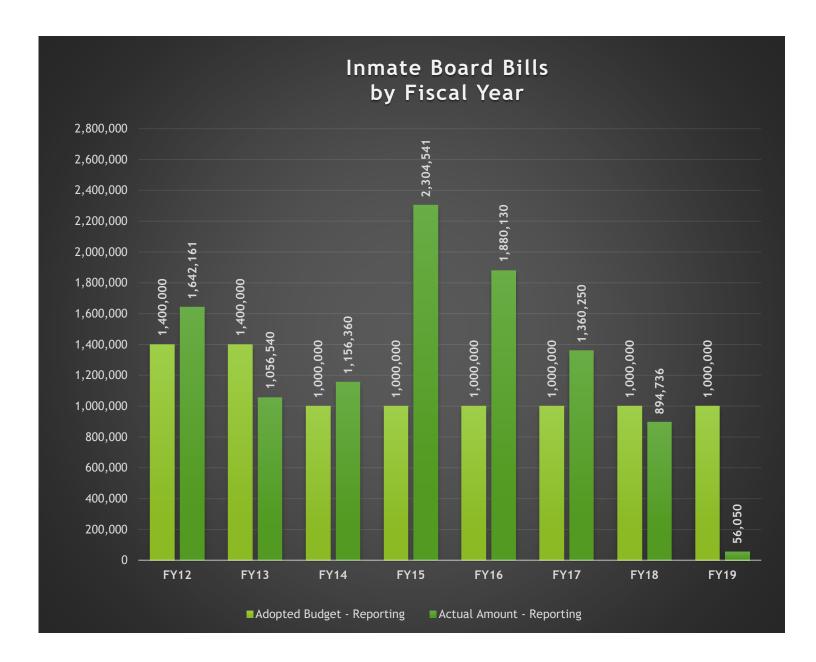

#### **#5 Inmate Board Bills**

In 2001, in order to accommodate the growth in inmate population, the County completed construction on the new Law Enforcement Center which added approximately 400 beds to the Adult Detention Center (Jail). This additional bed space in the County Detention Facility has been rented out to other governmental entities (local and federal) in need of housing for their inmates. This "renting of bed space" is referred to as inmate board bills.

Inmate board bill revenue does fluctuate and depends on the needs of other jurisdictions; this revenue is not secured or guaranteed for any budget period. Please see the chart included in this report for historical budget and collections information.

GL Account Code And Description 100-570-00\_350.7470 - Intergovernmental Inmate Board Bills Process Status Posted
Fiscal Month (Multiple Items)

| Row Labels           | Adopted Budget - Reporting | Actual Amount - Reporting |
|----------------------|----------------------------|---------------------------|
| Fiscal Calendar 2012 | 1,400,000                  | 1,642,161.12              |
| Fiscal Calendar 2013 | 1,400,000                  | 1,056,540.00              |
| Fiscal Calendar 2014 | 1,000,000                  | 1,156,360.00              |
| Fiscal Calendar 2015 | 1,000,000                  | 2,304,540.50              |
| Fiscal Calendar 2016 | 1,000,000                  | 1,880,130.00              |
| Fiscal Calendar 2017 | 1,000,000                  | 1,360,250.00              |
| Fiscal Calendar 2018 | 1,000,000                  | 894,736.07                |
| Fiscal Calendar 2019 | 1,000,000                  | 56,050.00                 |
|                      |                            |                           |