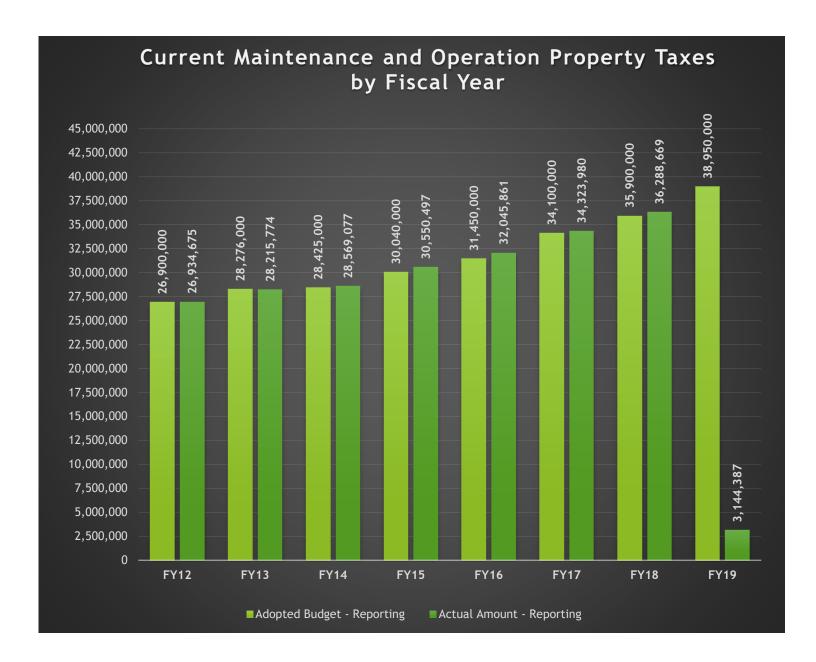

#### **#1 Property Taxes**

The County is different from other forms of local government in that it has limited sources of funding. The main funding source, and the only funding source directly controlled by the Commissioners Court, is property taxes. In the General Fund, Current Property Taxes (Maintenance and Operations, M&O) represent 68.8% of all revenue. Please see the chart included in this report for historical budget and collections information.

GL Account Code And Description 100-409\_300.7110 - Revenues Current Taxes / Real Property Process Status Posted (Multiple Items)

| Row Labels           | Adopted Budget - Reporting | Actual Amount - Reporting |
|----------------------|----------------------------|---------------------------|
| Fiscal Calendar 2012 | 26,900,000                 | 26,934,674.84             |
| Fiscal Calendar 2013 | 28,276,000                 | 28,215,773.53             |
| Fiscal Calendar 2014 | 28,425,000                 | 28,569,076.51             |
| Fiscal Calendar 2015 | 30,040,000                 | 30,550,496.53             |
| Fiscal Calendar 2016 | 31,450,000                 | 32,045,861.05             |
| Fiscal Calendar 2017 | 34,100,000                 | 34,323,979.52             |
| Fiscal Calendar 2018 | 35,900,000                 | 36,288,669.20             |
| Fiscal Calendar 2019 | 38,950,000                 | 3,144,386.82              |

### Guadalupe County Current Property Tax Collections - General Fund

(Account Number: 100-409\_300.7110)

|      |           | Current   |                                 | Budget to Actual<br>Comparison |            |           |                                 |                     |            |            |                          |       |
|------|-----------|-----------|---------------------------------|--------------------------------|------------|-----------|---------------------------------|---------------------|------------|------------|--------------------------|-------|
|      | October   | November  | %<br>collected<br>(Oct-<br>Nov) | December                       | January    | February  | %<br>collected<br>(Oct-<br>Feb) | March-<br>September | Total      | Budget     | Over/<br>Under<br>Budget | % +/- |
| 2019 | 1,109,636 | 2,034,750 | 8.1%                            |                                |            |           |                                 |                     |            | 38,950,000 |                          | 0.0%  |
| 2018 | 383,625   | 1,969,978 | 6.6%                            | 18,563,067                     | 10,111,818 | 3,864,635 | 97.2%                           | 1,395,545           | 36,288,669 | 35,900,000 | 388,669                  | 1.1%  |
| 2017 | 1,691,285 | 1,552,429 | 9.5%                            | 17,296,921                     | 8,026,639  | 4,229,470 | 96.2%                           | 1,527,236           | 34,323,980 | 34,100,000 | 223,980                  | 0.7%  |
| 2016 | 1,341,762 | 1,387,438 | 8.7%                            | 15,332,778                     | 9,324,169  | 3,492,377 | 98.2%                           | 1,167,337           | 32,045,861 | 31,450,000 | 595,861                  | 1.9%  |
| 2015 | 1,546,618 | 1,085,732 | 8.8%                            | 14,689,801                     | 9,591,036  | 2,521,968 | 98.0%                           | 1,115,341           | 30,550,497 | 30,040,000 | 510,497                  | 1.7%  |
| 2014 | 1,428,705 | 2,039,809 | 12.2%                           | 12,481,401                     | 9,162,943  | 2,326,052 | 96.5%                           | 1,130,166           | 28,569,077 | 28,425,000 | 144,077                  | 0.5%  |
| 2013 | 1,512,841 | 1,892,299 | 12.0%                           | 12,317,304                     | 9,285,513  | 1,922,751 | 95.2%                           | 1,285,067           | 28,215,774 | 28,276,000 | (60,226)                 | -0.2% |
| 2012 | 5,888,620 | 1,059,451 | 25.8%                           | 8,068,451                      | 9,074,131  | 1,801,153 | 96.3%                           | 1,042,869           | 26,934,675 | 26,900,000 | 34,675                   | 0.1%  |
| 2011 | 5,486,762 | 1,050,367 | 25.1%                           | 8,096,809                      | 7,138,803  | 2,867,233 | 94.8%                           | 1,583,710           | 26,223,685 | 26,000,000 | 223,685                  | 0.9%  |
| 2010 | 5,827,097 | 5,170,445 | 45.7%                           | 3,752,569                      | 6,106,955  | 1,936,740 | 94.8%                           | 1,442,759           | 24,236,565 | 24,050,000 | 186,565                  | 0.8%  |
| 2009 | 1,282,039 | 8,456,422 | 42.0%                           | 4,288,212                      | 5,939,351  | 1,766,037 | 93.7%                           | 1,466,219           | 23,198,279 | 23,200,000 | (1,721)                  | 0.0%  |
| 2008 | 4,603,015 | 4,274,998 | 42.3%                           | 2,913,668                      | 6,252,321  | 1,443,197 | 92.9%                           | 1,144,983           | 20,632,182 | 20,970,000 | (337,818)                | -1.6% |
| 2007 | 4,003,585 | 3,383,085 | 41.0%                           | 2,675,189                      | 5,171,693  | 1,759,360 | 94.4%                           | 1,358,586           | 18,351,498 | 18,000,000 | 351,498                  | 2.0%  |
| 2006 | 702,543   | 1,845,226 | 15.6%                           | 6,060,520                      | 4,740,738  | 1,775,932 | 92.8%                           | 1,109,481           | 16,234,441 | 16,300,000 | (65,559)                 | -0.4% |
| 2005 | 1,021,279 | 969,782   | 12.9%                           | 5,954,503                      | 4,491,575  | 1,343,484 | 89.5%                           | 949,167             | 14,729,790 | 15,395,000 | (665,210)                | -4.3% |
| 2004 | 4,716,736 | 1,480,924 | 45.2%                           | 1,410,990                      | 4,880,948  | 385,337   | 94.0%                           | 814,333             | 13,689,269 | 13,700,000 | (10,731)                 | -0.1% |
| 2003 | 4,564,357 | 555,558   | 41.6%                           | 2,545,235                      | 3,477,719  | 527,666   | 94.8%                           | 767,723             | 12,438,257 | 12,315,000 | 123,257                  | 1.0%  |
| 2002 | 2,355,033 | 2,386,590 | 43.2%                           | 1,351,056                      | 3,742,846  | 431,162   | 93.6%                           | 704,484             | 10,971,172 | 10,970,000 | 1,172                    | 0.0%  |
| 2001 | 1,909,130 | 2,207,606 | 49.6%                           | 926,019                        | 2,421,214  | 242,772   | 92.9%                           | 518,459             | 8,225,199  | 8,294,000  | (68,801)                 | -0.8% |