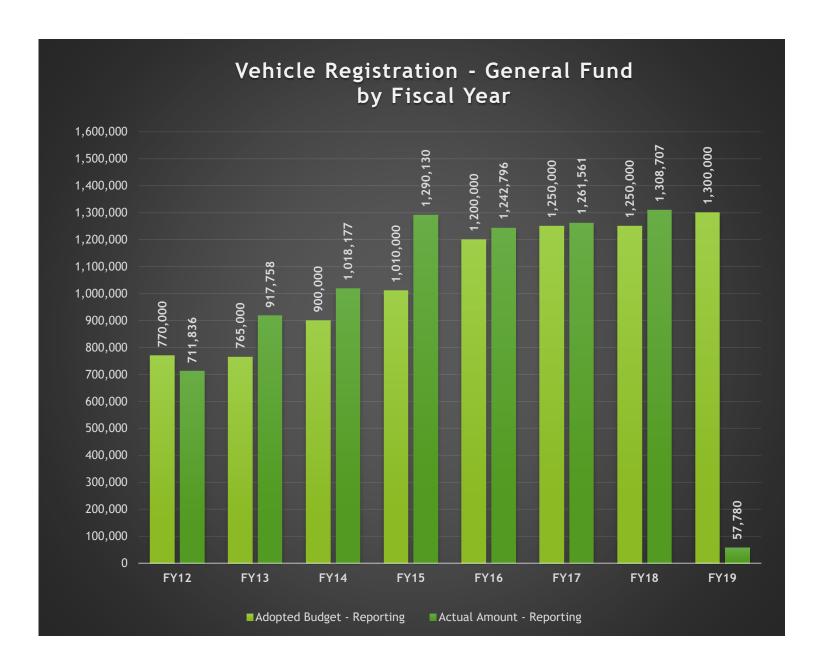

#### **#4 Vehicle Registration (General Fund)**

The Tax Assessor Collector remits a portion of the vehicle registration funds to the General Fund. This calculation is based on the Texas Transportation Code 502.1981. For more information on Vehicle Registration, please contact Daryl John, Tax Assessor-Collector. Please see the chart included in this report for historical budget and collections information.

GL Account Code And Description Process Status Fiscal Month 100-499-00\_300.7235 - Revenues Vehicle Registration Posted (Multiple Items)

| Row Labels           | Adopted Budget - Reporting | Actual Amount - Reporting |
|----------------------|----------------------------|---------------------------|
| Fiscal Calendar 2012 | 770,000                    | 711,835.72                |
| Fiscal Calendar 2013 | 765,000                    | 917,757.55                |
| Fiscal Calendar 2014 | 900,000                    | 1,018,177.34              |
| Fiscal Calendar 2015 | 1,010,000                  | 1,290,129.81              |
| Fiscal Calendar 2016 | 1,200,000                  | 1,242,795.89              |
| Fiscal Calendar 2017 | 1,250,000                  | 1,261,561.26              |
| Fiscal Calendar 2018 | 1,250,000                  | 1,308,707.17              |
| Fiscal Calendar 2019 | 1,300,000                  | 57,779.80                 |