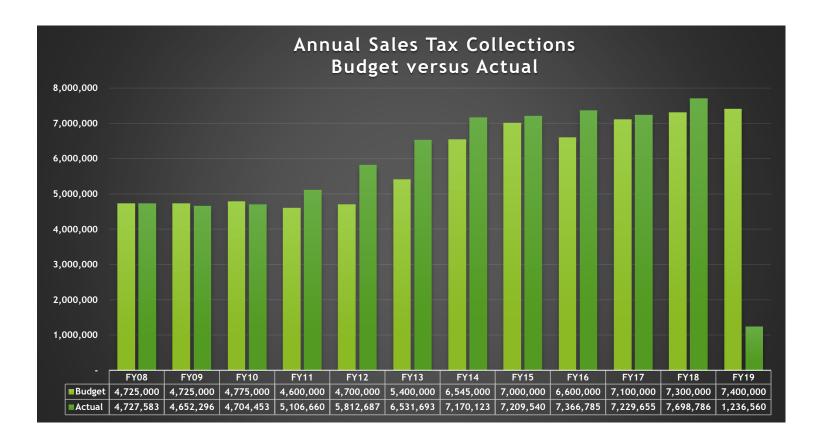

#### #2 Sales Tax

Guadalupe County's 1/2 percent sales and use tax rate (.005) was effective January 1, 1988. Please see the chart included in this report for historical budget and collections information

#### Sales Tax History by Month Remitted to County

% increase / decrease

| Month Collected /<br>Month Remitted | FY08       | FY09       | FY10       | FY11       | FY12       | FY13       | FY14       | FY15       | FY16       | FY17       | FY18       | FY19       | compared<br>to same<br>month |
|-------------------------------------|------------|------------|------------|------------|------------|------------|------------|------------|------------|------------|------------|------------|------------------------------|
| OCT / DEC                           | \$ 407,145 | \$ 416,044 | \$ 348,805 | \$ 371,938 | \$ 439,045 | \$ 493,420 | \$ 538,296 | \$ 607,447 | \$ 630,243 | \$ 587,086 | \$ 574,347 | \$ 653,451 | 11.3%                        |
| NAL / VON                           | 368,220    | 397,715    | 346,005    | 382,270    | 430,643    | 494,588    | 481,516    | 505,915    | 547,227    | 602,072    | 608,342    | 583,109    | -3.1%                        |
| DEC / FEB                           | 476,694    | 464,609    | 475,600    | 534,297    | 488,604    | 680,186    | 726,937    | 748,195    | 789,474    | 627,063    | 762,858    |            | -100.0%                      |
| JAN / MAR                           | 320,918    | 334,184    | 326,067    | 357,560    | 396,963    | 448,163    | 501,161    | 507,457    | 530,642    | 582,195    | 322,758    |            | -100.0%                      |
| FEB / APR                           | 332,138    | 327,275    | 330,724    | 319,326    | 388,922    | 468,814    | 561,845    | 494,746    | 464,505    | 488,896    | 561,696    |            | -100.0%                      |
| MAR / MAY                           | 419,737    | 432,855    | 460,873    | 514,187    | 583,289    | 627,676    | 700,788    | 671,603    | 691,424    | 654,166    | 789,051    |            | -100.0%                      |
| APR / JUN                           | 383,242    | 378,335    | 368,662    | 406,277    | 466,522    | 540,830    | 671,146    | 588,818    | 563,016    | 562,148    | 628,901    |            | -100.0%                      |
| MAY / JUL                           | 371,028    | 357,432    | 373,210    | 412,771    | 491,571    | 525,020    | 530,660    | 548,496    | 570,375    | 576,814    | 636,345    |            | -100.0%                      |
| JUN / AUG                           | 443,688    | 448,602    | 475,708    | 499,670    | 538,575    | 576,638    | 654,060    | 725,442    | 710,861    | 723,462    | 737,492    |            | -100.0%                      |
| JUL / SEP                           | 394,690    | 359,243    | 394,910    | 385,140    | 530,894    | 535,094    | 604,227    | 602,532    | 651,228    | 583,853    | 641,015    |            | -100.0%                      |
| AUG / OCT                           | 380,559    | 344,497    | 375,173    | 457,681    | 534,330    | 543,168    | 575,744    | 537,920    | 570,706    | 585,450    | 697,312    |            | -100.0%                      |
| SEP / NOV                           | 429,525    | 391,505    | 428,715    | 465,543    | 523,329    | 598,095    | 623,744    | 670,970    | 647,085    | 656,452    | 738,668    |            | -100.0%                      |
| TOTAL                               | 4,727,583  | 4,652,296  | 4,704,453  | 5,106,660  | 5,812,687  | 6,531,693  | 7,170,123  | 7,209,540  | 7,366,785  | 7,229,655  | 7,698,786  | 1,236,560  | 1                            |

#### SALES TAX BY FISCAL YEAR

|                               | FY08      | FY09      | FY10      | FY11      | FY12      | FY13      | FY14      | FY15      | FY16      | FY17      | FY18      | FY19      |
|-------------------------------|-----------|-----------|-----------|-----------|-----------|-----------|-----------|-----------|-----------|-----------|-----------|-----------|
| Budget                        | 4,725,000 | 4,725,000 | 4,775,000 | 4,600,000 | 4,700,000 | 5,400,000 | 6,545,000 | 7,000,000 | 6,600,000 | 7,100,000 | 7,300,000 | 7,400,000 |
| Actual                        | 4,727,583 | 4,652,296 | 4,704,453 | 5,106,660 | 5,812,687 | 6,531,693 | 7,170,123 | 7,209,540 | 7,366,785 | 7,229,655 | 7,698,786 | 1,236,560 |
| Compared to prior fiscal year | 1.3%      | -1.6%     | 1.1%      | 8.5%      | 13.8%     | 12.4%     | 9.8%      | 0.5%      | 2.2%      | 0.3%      | 6.8%      |           |