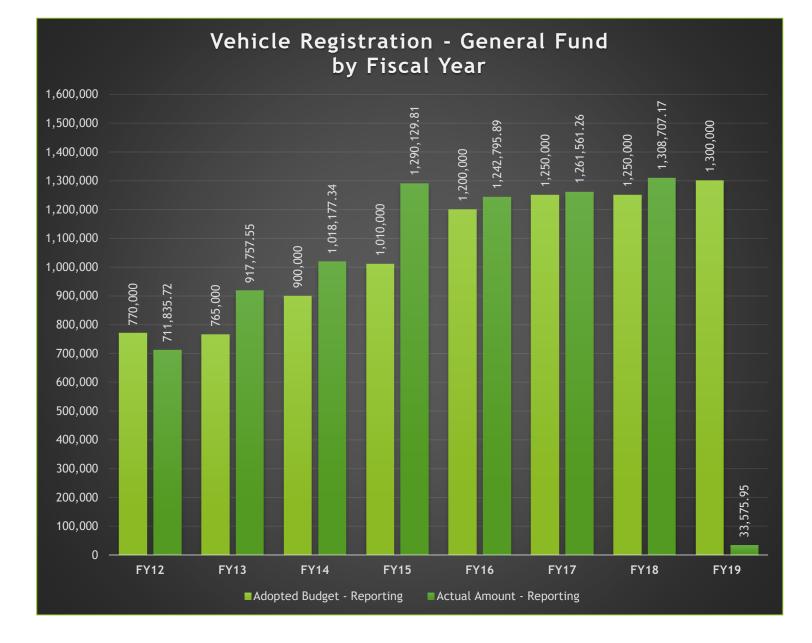

#### #4 Vehicle Registration (General Fund)

The Tax Assessor Collector remits a portion of the vehicle registration funds to the General Fund. This calculation is based on the Texas Transportation Code 502.1981. For more information on Vehicle Registration, please contact Daryl John, Tax Assessor-Collector. Please see the chart included in this report for historical budget and collections information.

Note: Funds received February 2013 included prior period collections of \$101,522.

| GL Account Code And Description | 100-499-00_300.7235 - Revenues Vehicle Registration |
|---------------------------------|-----------------------------------------------------|
| Process Status                  | Posted                                              |
| Fiscal Month                    | (Multiple Items)                                    |

| Row Labels           | Adopted Budget - Reporting | Actual Amount - Reporting |
|----------------------|----------------------------|---------------------------|
| Fiscal Calendar 2012 | 770,000                    | 711,835.72                |
| Fiscal Calendar 2013 | 765,000                    | 917,757.55                |
| Fiscal Calendar 2014 | 900,000                    | 1,018,177.34              |
| Fiscal Calendar 2015 | 1,010,000                  | 1,290,129.81              |
| Fiscal Calendar 2016 | 1,200,000                  | 1,242,795.89              |
| Fiscal Calendar 2017 | 1,250,000                  | 1,261,561.26              |
| Fiscal Calendar 2018 | 1,250,000                  | 1,308,707.17              |
| Fiscal Calendar 2019 | 1,300,000                  | 33,575.95                 |