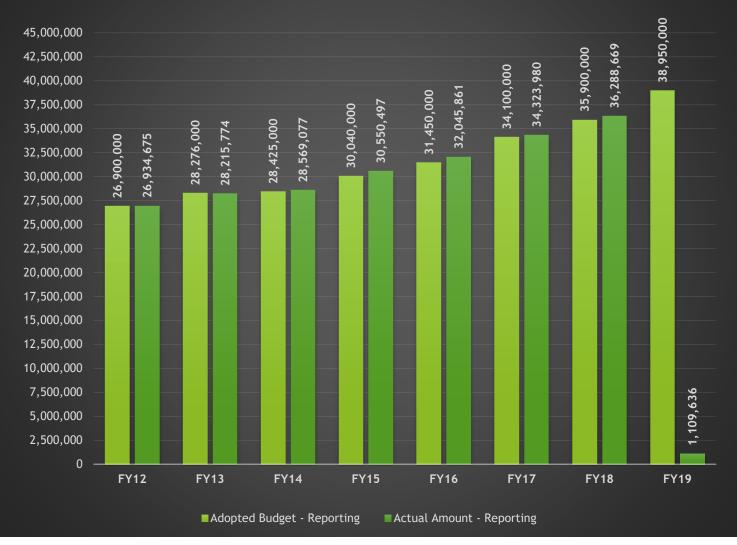

#### **#1 Property Taxes**

The County is different from other forms of local government in that it has limited sources of funding. The main funding source, and the only funding source directly controlled by the Commissioners Court, is property taxes. In the General Fund, Current Property Taxes (Maintenance and Operations, M&O) represent 68.8% of all revenue. Please see the chart included in this report for historical budget and collections information.

### Current Maintenance and Operation Property Taxes by Fiscal Year

| GL Account Code And Description | 100-409_300.7110 - Revenues Current Taxes / Real | Property |
|---------------------------------|--------------------------------------------------|----------|
| Process Status                  | Posted                                           |          |
| Fiscal Month                    | (Multiple Items)                                 |          |

| Row Labels           | Adopted Budget - Reporting | Actual Amount - Reporting |
|----------------------|----------------------------|---------------------------|
| Fiscal Calendar 2012 | 26,900,000                 | 26,934,674.84             |
| Fiscal Calendar 2013 | 28,276,000                 | 28,215,773.53             |
| Fiscal Calendar 2014 | 28,425,000                 | 28,569,076.51             |
| Fiscal Calendar 2015 | 30,040,000                 | 30,550,496.53             |
| Fiscal Calendar 2016 | 31,450,000                 | 32,045,861.05             |
| Fiscal Calendar 2017 | 34,100,000                 | 34,323,979.52             |
| Fiscal Calendar 2018 | 35,900,000                 | 36,288,669.20             |
| Fiscal Calendar 2019 | 38,950,000                 | 1,109,636.41              |

### Guadalupe County Current Property Tax Collections - General Fund

(Account Number: 100-409\_300.7110)

|      |           | Current   | t Prop                          | erty Tax C | ollections | by Month  | ı by Fis                        | ical Year           |            | Budget to Actual<br>Comparison |                          |       |  |  |  |  |
|------|-----------|-----------|---------------------------------|------------|------------|-----------|---------------------------------|---------------------|------------|--------------------------------|--------------------------|-------|--|--|--|--|
|      | October   | November  | %<br>collected<br>(Oct-<br>Nov) | December   | January    | February  | %<br>collected<br>(Oct-<br>Feb) | March-<br>September | Total      | Budget                         | Over/<br>Under<br>Budget | % +/- |  |  |  |  |
| 2019 | 1,109,636 |           | 2.8%                            |            |            |           |                                 |                     |            | 38,950,000                     |                          |       |  |  |  |  |
| 2018 | 383,625   | 1,969,978 | 6.6%                            | 18,563,067 | 10,111,818 | 3,864,635 | 97.2%                           | 1,395,545           | 36,288,669 | 35,900,000                     | 388,669                  | 1.1%  |  |  |  |  |
| 2017 | 1,691,285 | 1,552,429 | 9.5%                            | 17,296,921 | 8,026,639  | 4,229,470 | 96.2%                           | 1,527,236           | 34,323,980 | 34,100,000                     | 223,980                  | 0.7%  |  |  |  |  |
| 2016 | 1,341,762 | 1,387,438 | 8.7%                            | 15,332,778 | 9,324,169  | 3,492,377 | 98.2%                           | 1,167,337           | 32,045,861 | 31,450,000                     | 595,861                  | 1.9%  |  |  |  |  |
| 2015 | 1,546,618 | 1,085,732 | 8.8%                            | 14,689,801 | 9,591,036  | 2,521,968 | 98.0%                           | 1,115,341           | 30,550,497 | 30,040,000                     | 510,497                  | 1.7%  |  |  |  |  |
| 2014 | 1,428,705 | 2,039,809 | 12.2%                           | 12,481,401 | 9,162,943  | 2,326,052 | 96.5%                           | 1,130,166           | 28,569,077 | 28,425,000                     | 144,077                  | 0.5%  |  |  |  |  |
| 2013 | 1,512,841 | 1,892,299 | 12.0%                           | 12,317,304 | 9,285,513  | 1,922,751 | 95.2%                           | 1,285,067           | 28,215,774 | 28,276,000                     | (60,226)                 | -0.2% |  |  |  |  |
| 2012 | 5,888,620 | 1,059,451 | 25.8%                           | 8,068,451  | 9,074,131  | 1,801,153 | 96.3%                           | 1,042,869           | 26,934,675 | 26,900,000                     | 34,675                   | 0.1%  |  |  |  |  |
| 2011 | 5,486,762 | 1,050,367 | 25.1%                           | 8,096,809  | 7,138,803  | 2,867,233 | 94.8%                           | 1,583,710           | 26,223,685 | 26,000,000                     | 223,685                  | 0.9%  |  |  |  |  |
| 2010 | 5,827,097 | 5,170,445 | 45.7%                           | 3,752,569  | 6,106,955  | 1,936,740 | 94.8%                           | 1,442,759           | 24,236,565 | 24,050,000                     | 186,565                  | 0.8%  |  |  |  |  |
| 2009 | 1,282,039 | 8,456,422 | 42.0%                           | 4,288,212  | 5,939,351  | 1,766,037 | 93.7%                           | 1,466,219           | 23,198,279 | 23,200,000                     | (1,721)                  | 0.0%  |  |  |  |  |
| 2008 | 4,603,015 | 4,274,998 | 42.3%                           | 2,913,668  | 6,252,321  | 1,443,197 | 92.9%                           | 1,144,983           | 20,632,182 | 20,970,000                     | (337,818)                | -1.6% |  |  |  |  |
| 2007 | 4,003,585 | 3,383,085 | 41.0%                           | 2,675,189  | 5,171,693  | 1,759,360 | 94.4%                           | 1,358,586           | 18,351,498 | 18,000,000                     | 351,498                  | 2.0%  |  |  |  |  |
| 2006 | 702,543   | 1,845,226 | 15.6%                           | 6,060,520  | 4,740,738  | 1,775,932 | 92.8%                           | 1,109,481           | 16,234,441 | 16,300,000                     | (65,559)                 | -0.4% |  |  |  |  |
| 2005 | 1,021,279 | 969,782   | 12.9%                           | 5,954,503  | 4,491,575  | 1,343,484 | 89.5%                           | 949,167             | 14,729,790 | 15,395,000                     | (665,210)                | -4.3% |  |  |  |  |
| 2004 | 4,716,736 | 1,480,924 | 45.2%                           | 1,410,990  | 4,880,948  | 385,337   | 94.0%                           | 814,333             | 13,689,269 | 13,700,000                     | (10,731)                 | -0.1% |  |  |  |  |
| 2003 | 4,564,357 | 555,558   | 41.6%                           | 2,545,235  | 3,477,719  | 527,666   | 94.8%                           | 767,723             | 12,438,257 | 12,315,000                     | 123,257                  | 1.0%  |  |  |  |  |
| 2002 | 2,355,033 | 2,386,590 | 43.2%                           | 1,351,056  | 3,742,846  | 431,162   | 93.6%                           | 704,484             | 10,971,172 | 10,970,000                     | 1,172                    | 0.0%  |  |  |  |  |
| 2001 | 1,909,130 | 2,207,606 | 49.6%                           | 926,019    | 2,421,214  | 242,772   | 92.9%                           | 518,459             | 8,225,199  | 8,294,000                      | (68,801)                 | -0.8% |  |  |  |  |