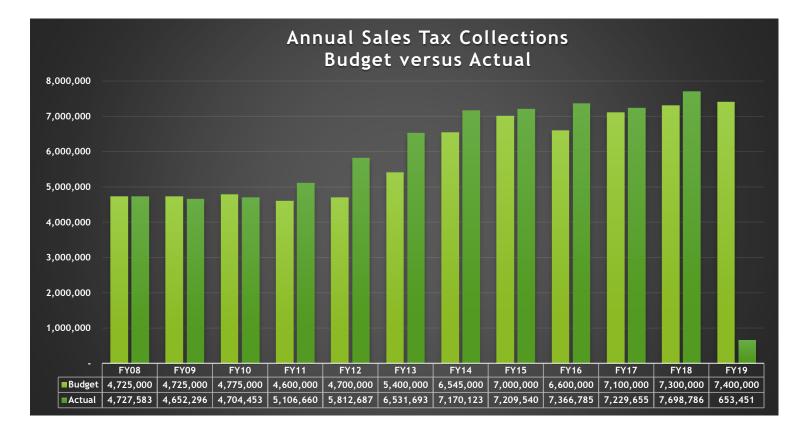

#### #2 Sales Tax

Guadalupe County's 1/2 percent sales and use tax rate (.005) was effective January 1, 1988. Please see the chart included in this report for historical budget and collections information

#### SALES TAX BY FISCAL YEAR

4,727,583 4,652,296 4,704,453 5,106,660 5,812,687 6,531,693 7,170,123 7,209,540 7,366,785 7,229,655 7,698,786

|                               | FY08      | FY09      | FY10      | FY11      | FY12      | FY13      | FY14      | FY15      | FY16      | FY17      | FY18      | FY19      |
|-------------------------------|-----------|-----------|-----------|-----------|-----------|-----------|-----------|-----------|-----------|-----------|-----------|-----------|
| Budget                        | 4,725,000 | 4,725,000 | 4,775,000 | 4,600,000 | 4,700,000 | 5,400,000 | 6,545,000 | 7,000,000 | 6,600,000 | 7,100,000 | 7,300,000 | 7,400,000 |
| Actual                        | 4,727,583 | 4,652,296 | 4,704,453 | 5,106,660 | 5,812,687 | 6,531,693 | 7,170,123 | 7,209,540 | 7,366,785 | 7,229,655 | 7,698,786 | 653,451   |
| Compared to prior fiscal year | 1.3%      | -1.6%     | 1.1%      | 8.5%      | 13.8%     | 12.4%     | 9.8%      | 0.5%      | 2.2%      | 0.3%      | 6.8%      |           |