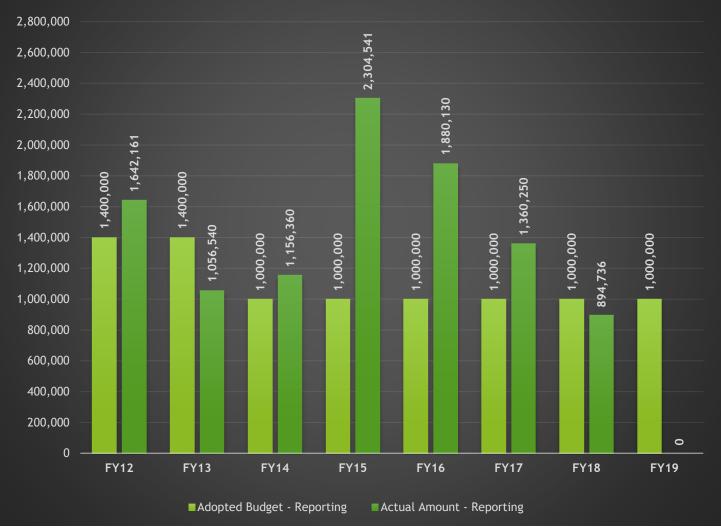

#### **#5 Inmate Board Bills**

In 2001, in order to accommodate the growth in inmate population, the County completed construction on the new Law Enforcement Center which added approximately 400 beds to the Adult Detention Center (Jail). This additional bed space in the County Detention Facility has been rented out to other governmental entities (local and federal) in need of housing for their inmates. This "renting of bed space" is referred to as inmate board bills.

Inmate board bill revenue does fluctuate and depends on the needs of other jurisdictions; this revenue is not secured or guaranteed for any budget period. Please see the chart included in this report for historical budget and collections information.

### Inmate Board Bills by Fiscal Year

| GL Account Code And Description | 100-570-00_350.7470 - Intergovernmental Inmate Bo | oard Bills |
|---------------------------------|---------------------------------------------------|------------|
| Process Status                  | Posted                                            |            |
| Fiscal Month                    | (Multiple Items)                                  |            |

| Row Labels           | Adopted Budget - Reporting | Actual Amount - Reporting |
|----------------------|----------------------------|---------------------------|
| Fiscal Calendar 2012 | 1,400,000                  | 1,642,161.12              |
| Fiscal Calendar 2013 | 1,400,000                  | 1,056,540.00              |
| Fiscal Calendar 2014 | 1,000,000                  | 1,156,360.00              |
| Fiscal Calendar 2015 | 1,000,000                  | 2,304,540.50              |
| Fiscal Calendar 2016 | 1,000,000                  | 1,880,130.00              |
| Fiscal Calendar 2017 | 1,000,000                  | 1,360,250.00              |
| Fiscal Calendar 2018 | 1,000,000                  | 894,736.07                |
| Fiscal Calendar 2019 | 1,000,000                  | 0.00                      |