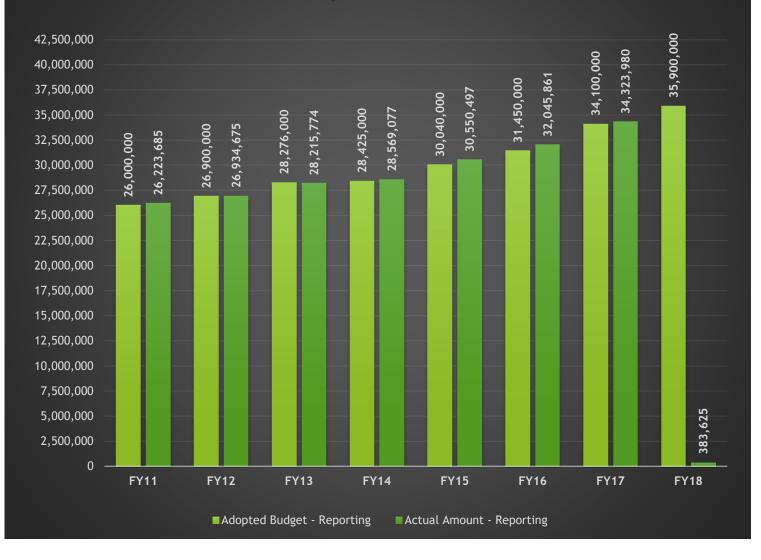

#### **#1 Property Taxes**

The County is different from other forms of local government in that it has limited sources of funding. The main funding source, and the only funding source directly controlled by the Commissioners Court, is property taxes. In the General Fund, Current Property Taxes (Maintenance and Operations, M&O) represent 67.8% of all revenue. Please see the chart included in this report for historical budget and collections information.

## Current Maintenance and Operation Property Taxes by Fiscal Year

| GL Account Code And Description | 100-409_300.7110 - Revenues Current Taxes / Real Property |
|---------------------------------|-----------------------------------------------------------|
| Process Status                  | Posted                                                    |
| Fiscal Month                    | (Multiple Items)                                          |

| Row Labels           | Adopted Budget - Reporting | Actual Amount - Reporting |
|----------------------|----------------------------|---------------------------|
| Fiscal Calendar 2011 | 26,000,000                 | 26,223,684.78             |
| Fiscal Calendar 2012 | 26,900,000                 | 26,934,674.84             |
| Fiscal Calendar 2013 | 28,276,000                 | 28,215,773.53             |
| Fiscal Calendar 2014 | 28,425,000                 | 28,569,076.51             |
| Fiscal Calendar 2015 | 30,040,000                 | 30,550,496.53             |
| Fiscal Calendar 2016 | 31,450,000                 | 32,045,861.05             |
| Fiscal Calendar 2017 | 34,100,000                 | 34,323,979.52             |
| Fiscal Calendar 2018 | 35,900,000                 | 383,624.72                |
| Grand Total          | 241,091,000                | 207,247,171.48            |

## Guadalupe County Current Property Tax Collections - General Fund

(Account Number: 100-409\_300.7110)

|      |           | Curren    | Budget to Actual<br>Comparison  |            |            |            |                                 |                     |            |            |                      |       |
|------|-----------|-----------|---------------------------------|------------|------------|------------|---------------------------------|---------------------|------------|------------|----------------------|-------|
|      |           |           | 0/                              |            |            |            | 0/                              |                     |            |            |                      |       |
|      | October   | November  | %<br>collected<br>(Oct-<br>Nov) | December   | January    | February   | %<br>collected<br>(Oct-<br>Feb) | March-<br>September | Total      | Budget     | Over/Under<br>Budget | % +/- |
| 2018 | 383,625   | 1,969,978 | 6.6%                            | 18,563,067 | 10,111,818 |            | 86.4%                           |                     | 31,028,489 | 35,900,000 |                      | 0.0%  |
| 2017 | 1,691,285 | 1,552,429 | 9.5%                            | 17,296,921 | 8,026,639  | 4229469.53 | 96.2%                           | 1,527,236           | 34,323,980 | 34,100,000 | 223,980              | 0.7%  |
| 2016 | 1,341,762 | 1,387,438 | 8.7%                            | 15,332,778 | 9,324,169  | 3,492,377  | 98.2%                           | 1,167,337           | 32,045,861 | 31,450,000 | 595,861              | 1.9%  |
| 2015 | 1,546,618 | 1,085,732 | 8.8%                            | 14,689,801 | 9,591,036  | 2,521,968  | 98.0%                           | 1,115,341           | 30,550,497 | 30,040,000 | 510,497              | 1.7%  |
| 2014 | 1,428,705 | 2,039,809 | 12.2%                           | 12,481,401 | 9,162,943  | 2,326,052  | 96.5%                           | 1,130,166           | 28,569,077 | 28,425,000 | 144,077              | 0.5%  |
| 2013 | 1,512,841 | 1,892,299 | 12.0%                           | 12,317,304 | 9,285,513  | 1,922,751  | 95.2%                           | 1,285,067           | 28,215,774 | 28,276,000 | (60,226)             | -0.2% |
| 2012 | 5,888,620 | 1,059,451 | 25.8%                           | 8,068,451  | 9,074,131  | 1,801,153  | 96.3%                           | 1,042,869           | 26,934,675 | 26,900,000 | 34,675               | 0.1%  |
| 2011 | 5,486,762 | 1,050,367 | 25.1%                           | 8,096,809  | 7,138,803  | 2,867,233  | 94.8%                           | 1,583,710           | 26,223,685 | 26,000,000 | 223,685              | 0.9%  |
| 2010 | 5,827,097 | 5,170,445 | 45.7%                           | 3,752,569  | 6,106,955  | 1,936,740  | 94.8%                           | 1,442,759           | 24,236,565 | 24,050,000 | 186,565              | 0.8%  |
| 2009 | 1,282,039 | 8,456,422 | 42.0%                           | 4,288,212  | 5,939,351  | 1,766,037  | 93.7%                           | 1,466,219           | 23,198,279 | 23,200,000 | (1,721)              | 0.0%  |
| 2008 | 4,603,015 | 4,274,998 | 42.3%                           | 2,913,668  | 6,252,321  | 1,443,197  | 92.9%                           | 1,144,983           | 20,632,182 | 20,970,000 | (337,818)            | -1.6% |
| 2007 | 4,003,585 | 3,383,085 | 41.0%                           | 2,675,189  | 5,171,693  | 1,759,360  | 94.4%                           | 1,358,586           | 18,351,498 | 18,000,000 | 351,498              | 2.0%  |
| 2006 | 702,543   | 1,845,226 | 15.6%                           | 6,060,520  | 4,740,738  | 1,775,932  | 92.8%                           | 1,109,481           | 16,234,441 | 16,300,000 | (65,559)             | -0.4% |
| 2005 | 1,021,279 | 969,782   | 12.9%                           | 5,954,503  | 4,491,575  | 1,343,484  | 89.5%                           | 949,167             | 14,729,790 | 15,395,000 | (665,210)            | -4.3% |
| 2004 | 4,716,736 | 1,480,924 | 45.2%                           | 1,410,990  | 4,880,948  | 385,337    | 94.0%                           | 814,333             | 13,689,269 | 13,700,000 | (10,731)             | -0.1% |
| 2003 | 4,564,357 | 555,558   | 41.6%                           | 2,545,235  | 3,477,719  | 527,666    | 94.8%                           | 767,723             | 12,438,257 | 12,315,000 | 123,257              | 1.0%  |
| 2002 | 2,355,033 | 2,386,590 | 43.2%                           | 1,351,056  | 3,742,846  | 431,162    | 93.6%                           | 704,484             | 10,971,172 | 10,970,000 | 1,172                | 0.0%  |
| 2001 | 1,909,130 | 2,207,606 | 49.6%                           | 926,019    | 2,421,214  | 242,772    | 92.9%                           | 518,459             | 8,225,199  | 8,294,000  | (68,801)             | -0.8% |