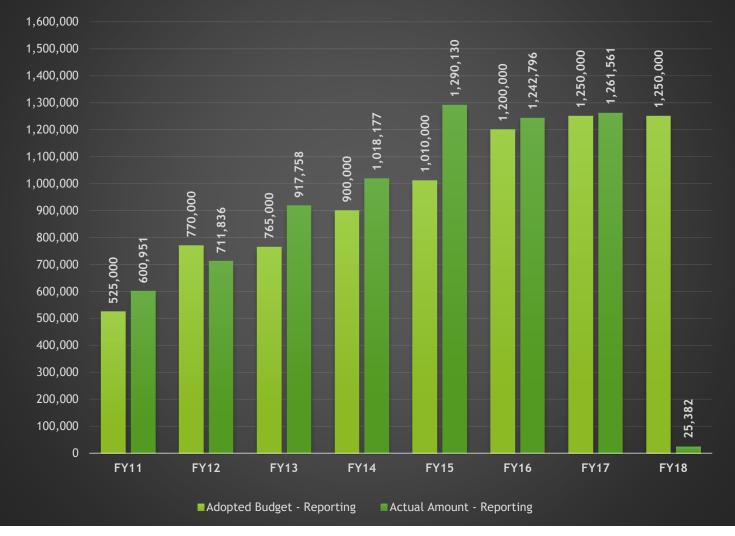

#### #4 Vehicle Registration (General Fund)

The Tax Assessor Collector remits a portion of the vehicle registration funds to the General Fund. This calculation is based on the Texas Transportation Code 502.1981. For more information on Vehicle Registration, please contact Daryl John, Tax Assessor-Collector. Please see the chart included in this report for historical budget and collections information.

## Vehicle Registration - General Fund by Fiscal Year

| GL Account Code And Description | 100-499-00_300.7235 - Revenues Vehicle Registration |
|---------------------------------|-----------------------------------------------------|
| Process Status                  | Posted                                              |
| Fiscal Month                    | (Multiple Items)                                    |

| Row Labels           | Adopted Budget - Reporting | Actual Amount - Reporting |  |  |  |
|----------------------|----------------------------|---------------------------|--|--|--|
| Fiscal Calendar 2011 | 525,000                    | 600,950.84                |  |  |  |
| Fiscal Calendar 2012 | 770,000                    | 711,835.72                |  |  |  |
| Fiscal Calendar 2013 | 765,000                    | 917,757.55                |  |  |  |
| Fiscal Calendar 2014 | 900,000                    | 1,018,177.34              |  |  |  |
| Fiscal Calendar 2015 | 1,010,000                  | 1,290,129.81              |  |  |  |
| Fiscal Calendar 2016 | 1,200,000                  | 1,242,795.89              |  |  |  |
| Fiscal Calendar 2017 | 1,250,000                  | 1,261,561.26              |  |  |  |
| Fiscal Calendar 2018 | 1,250,000                  | 25,381.50                 |  |  |  |
| Grand Total          | 7,670,000                  | 7,068,589.91              |  |  |  |