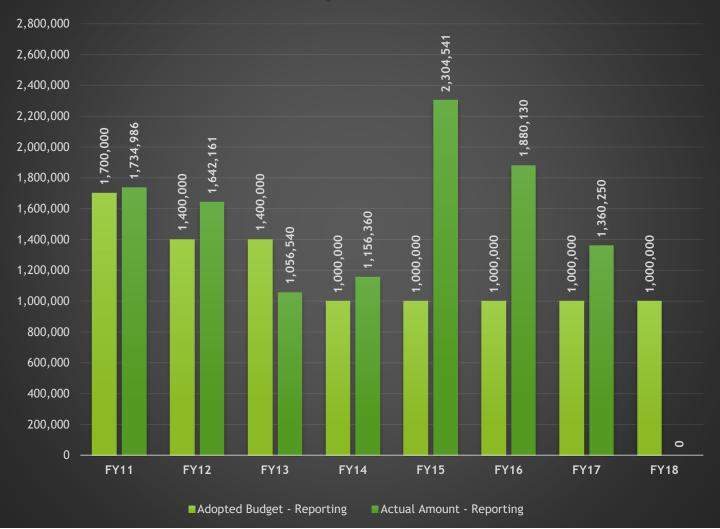

#### #5 Inmate Board Bills

In 2001, in order to accommodate the growth in inmate population, the County completed construction on the new Law Enforcement Center which added approximately 400 beds to the Adult Detention Center (Jail). This additional bed space in the County Detention Facility has been rented out to other governmental entities (local and federal) in need of housing for their inmates. This "renting of bed space" is referred to as inmate board bills.

Inmate board bill revenue does fluctuate and depends on the needs of other jurisdictions; this revenue is not secured or guaranteed for any budget period. Please see the chart included in this report for historical budget and collections information.

## Inmate Board Bills by Fiscal Year

| GL Account Code And Description | 100-570-00_350.7470 - Intergovernmental Inmate Board Bills |
|---------------------------------|------------------------------------------------------------|
| Process Status                  | Posted                                                     |
| Fiscal Month                    | (Multiple Items)                                           |

| Row Labels           | Adopted Budget - Reporting | Actual Amount - Reporting |
|----------------------|----------------------------|---------------------------|
| Fiscal Calendar 2011 | 1,700,000                  | 1,734,985.92              |
| Fiscal Calendar 2012 | 1,400,000                  | 1,642,161.12              |
| Fiscal Calendar 2013 | 1,400,000                  | 1,056,540.00              |
| Fiscal Calendar 2014 | 1,000,000                  | 1,156,360.00              |
| Fiscal Calendar 2015 | 1,000,000                  | 2,304,540.50              |
| Fiscal Calendar 2016 | 1,000,000                  | 1,880,130.00              |
| Fiscal Calendar 2017 | 1,000,000                  | 1,360,250.00              |
| Fiscal Calendar 2018 | 1,000,000                  | 0.00                      |
| Grand Total          | 9,500,000                  | 11,134,967.54             |