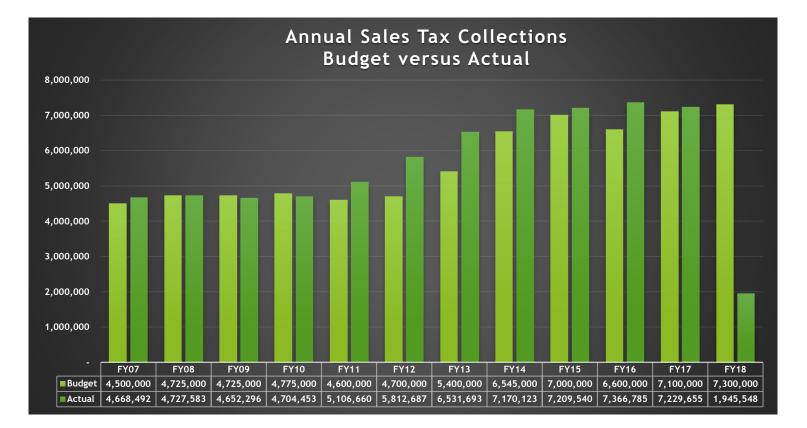

#### #2 Sales Tax

Guadalupe County's 1/2 percent sales and use tax rate (.005) was effective January 1, 1988. Please see the chart included in this report for historical budget and collections information

### SALES TAX BY FISCAL YEAR

4,668,492 4,727,583 4,652,296 4,704,453 5,106,660 5,812,687 6,531,693 7,170,123 7,209,540 7,366,785 7,229,655 1,945,548

|                               | FY07      | FY08      | FY09      | FY10      | FY11      | FY12      | FY13      | FY14      | FY15      | FY16      | FY17      | FY18      |
|-------------------------------|-----------|-----------|-----------|-----------|-----------|-----------|-----------|-----------|-----------|-----------|-----------|-----------|
| Budget                        | 4,500,000 | 4,725,000 | 4,725,000 | 4,775,000 | 4,600,000 | 4,700,000 | 5,400,000 | 6,545,000 | 7,000,000 | 6,600,000 | 7,100,000 | 7,300,000 |
| Actual                        | 4,668,492 | 4,727,583 | 4,652,296 | 4,704,453 | 5,106,660 | 5,812,687 | 6,531,693 | 7,170,123 | 7,209,540 | 7,366,785 | 7,229,655 | 1,945,548 |
| Compared to prior fiscal year | 14.1%     | 1.3%      | -1.6%     | 1.1%      | 8.5%      | 13.8%     | 12.4%     | 9.8%      | 0.5%      | 2.2%      | 0.3%      |           |