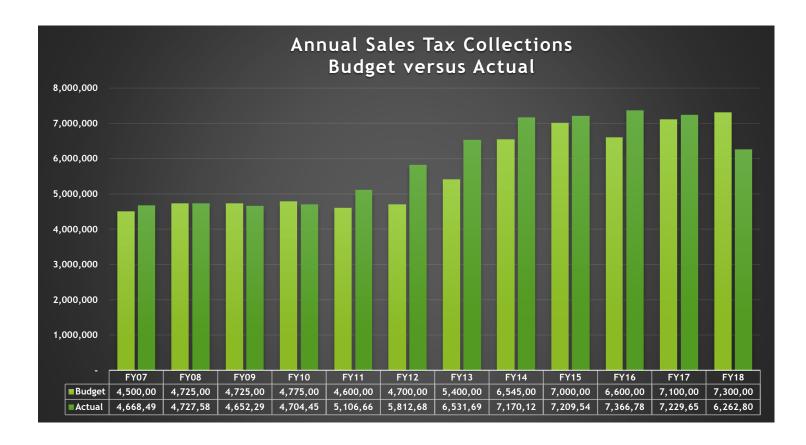

#### #2 Sales Tax

Guadalupe County's 1/2 percent sales and use tax rate (.005) was effective January 1, 1988. Please see the chart included in this report for historical budget and collections information

#### SALES TAX BY FISCAL YEAR

|                               | FY07      | FY08      | FY09      | FY10      | FY11      | FY12      | FY13      | FY14      | FY15      | FY16      | FY17      | FY18      |
|-------------------------------|-----------|-----------|-----------|-----------|-----------|-----------|-----------|-----------|-----------|-----------|-----------|-----------|
| Budget                        | 4,500,000 | 4,725,000 | 4,725,000 | 4,775,000 | 4,600,000 | 4,700,000 | 5,400,000 | 6,545,000 | 7,000,000 | 6,600,000 | 7,100,000 | 7,300,000 |
| Actual                        | 4,668,492 | 4,727,583 | 4,652,296 | 4,704,453 | 5,106,660 | 5,812,687 | 6,531,693 | 7,170,123 | 7,209,540 | 7,366,785 | 7,229,655 | 6,262,806 |
| Compared to prior fiscal year | 14.1%     | 1.3%      | -1.6%     | 1.1%      | 8.5%      | 13.8%     | 12.4%     | 9.8%      | 0.5%      | 2.2%      | 0.3%      |           |