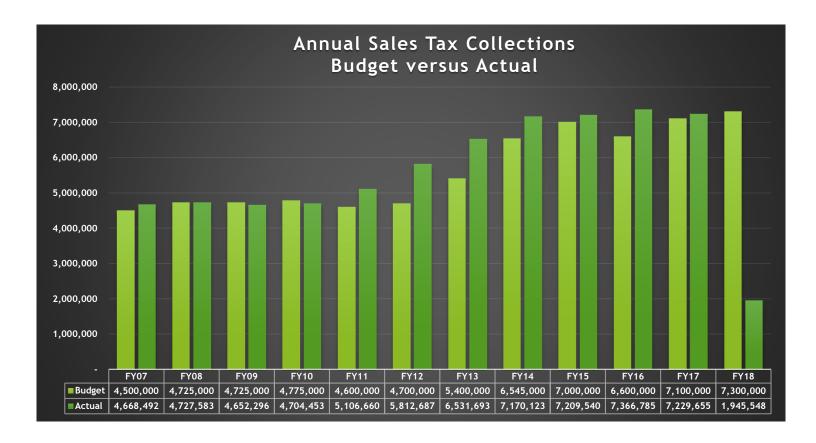

#### **#2 Sales Tax**

Guadalupe County's 1/2 percent sales and use tax rate (.005) was effective January 1, 1988. Please see the chart included in this report for historical budget and collections information

#### SALES TAX BY FISCAL YEAR

|                               | FY07      | FY08      | FY09      | FY10      | FY11      | FY12      | FY13      | FY14      | FY15      | FY16      | FY17      | FY18      |
|-------------------------------|-----------|-----------|-----------|-----------|-----------|-----------|-----------|-----------|-----------|-----------|-----------|-----------|
| Budget                        | 4,500,000 | 4,725,000 | 4,725,000 | 4,775,000 | 4,600,000 | 4,700,000 | 5,400,000 | 6,545,000 | 7,000,000 | 6,600,000 | 7,100,000 | 7,300,000 |
| Actual                        | 4,668,492 | 4,727,583 | 4,652,296 | 4,704,453 | 5,106,660 | 5,812,687 | 6,531,693 | 7,170,123 | 7,209,540 | 7,366,785 | 7,229,655 | 1,945,548 |
| Compared to prior fiscal year | 14.1%     | 1.3%      | -1.6%     | 1.1%      | 8.5%      | 13.8%     | 12.4%     | 9.8%      | 0.5%      | 2.2%      | 0.3%      |           |