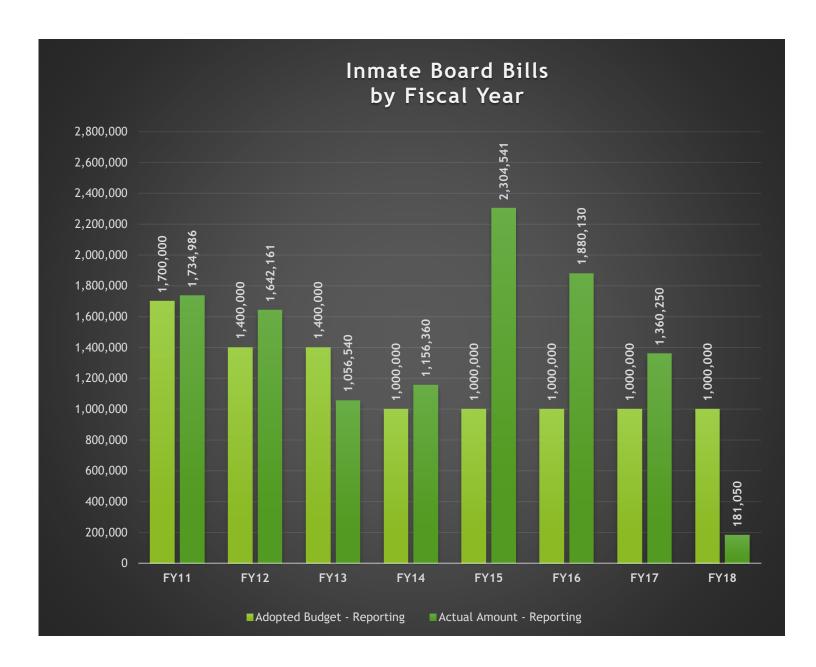

#### **#5 Inmate Board Bills**

In 2001, in order to accommodate the growth in inmate population, the County completed construction on the new Law Enforcement Center which added approximately 400 beds to the Adult Detention Center (Jail). This additional bed space in the County Detention Facility has been rented out to other governmental entities (local and federal) in need of housing for their inmates. This "renting of bed space" is referred to as inmate board bills.

Inmate board bill revenue does fluctuate and depends on the needs of other jurisdictions; this revenue is not secured or guaranteed for any budget period. Please see the chart included in this report for historical budget and collections information.

GL Account Code And Description 100-570-00\_350.7470 - Intergovernmental Inmate Board Bills Process Status Posted (Multiple Items)

| Row Labels           | Adopted Budget - Reporting | Actual Amount - Reporting |
|----------------------|----------------------------|---------------------------|
| Fiscal Calendar 2011 | 1,700,000                  | 1,734,985.92              |
| Fiscal Calendar 2012 | 1,400,000                  | 1,642,161.12              |
| Fiscal Calendar 2013 | 1,400,000                  | 1,056,540.00              |
| Fiscal Calendar 2014 | 1,000,000                  | 1,156,360.00              |
| Fiscal Calendar 2015 | 1,000,000                  | 2,304,540.50              |
| Fiscal Calendar 2016 | 1,000,000                  | 1,880,130.00              |
| Fiscal Calendar 2017 | 1,000,000                  | 1,360,250.00              |
| Fiscal Calendar 2018 | 1,000,000                  | 181,050.00                |
| Grand Total          | 9,500,000                  | 11,316,017.54             |