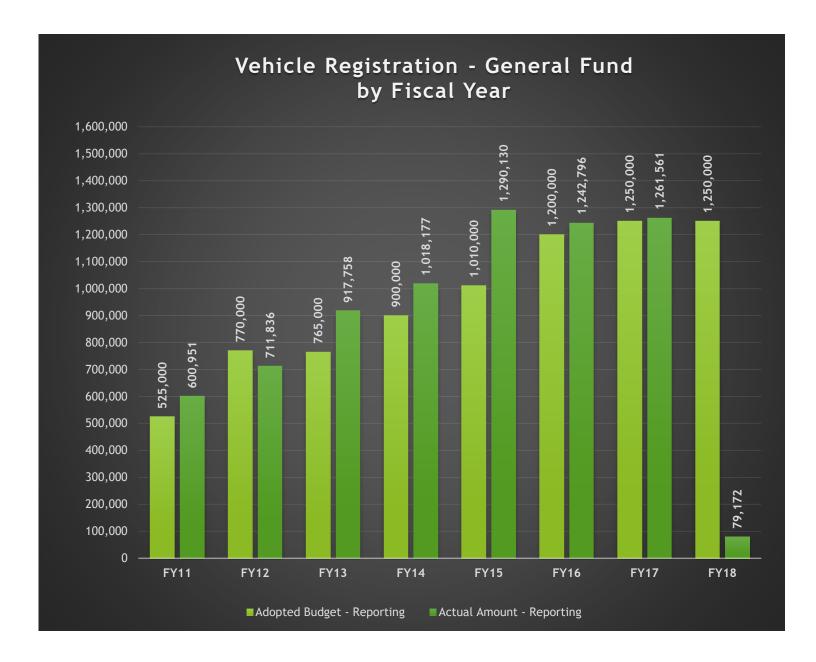

#### **#4 Vehicle Registration (General Fund)**

The Tax Assessor Collector remits a portion of the vehicle registration funds to the General Fund. This calculation is based on the Texas Transportation Code 502.1981. For more information on Vehicle Registration, please contact Daryl John, Tax Assessor-Collector. Please see the chart included in this report for historical budget and collections information.

GL Account Code And Description
Process Status
Posted
Fiscal Month

100-499-00\_300.7235 - Revenues Vehicle Registration
Posted
(Multiple Items)

| Row Labels           | Adopted Budget - Reporting | <b>Actual Amount - Reporting</b> |
|----------------------|----------------------------|----------------------------------|
| Fiscal Calendar 2011 | 525,000                    | 600,950.84                       |
| Fiscal Calendar 2012 | 770,000                    | 711,835.72                       |
| Fiscal Calendar 2013 | 765,000                    | 917,757.55                       |
| Fiscal Calendar 2014 | 900,000                    | 1,018,177.34                     |
| Fiscal Calendar 2015 | 1,010,000                  | 1,290,129.81                     |
| Fiscal Calendar 2016 | 1,200,000                  | 1,242,795.89                     |
| Fiscal Calendar 2017 | 1,250,000                  | 1,261,561.26                     |
| Fiscal Calendar 2018 | 1,250,000                  | 79,172.05                        |
| Grand Total          | 7,670,000                  | 7,122,380.46                     |