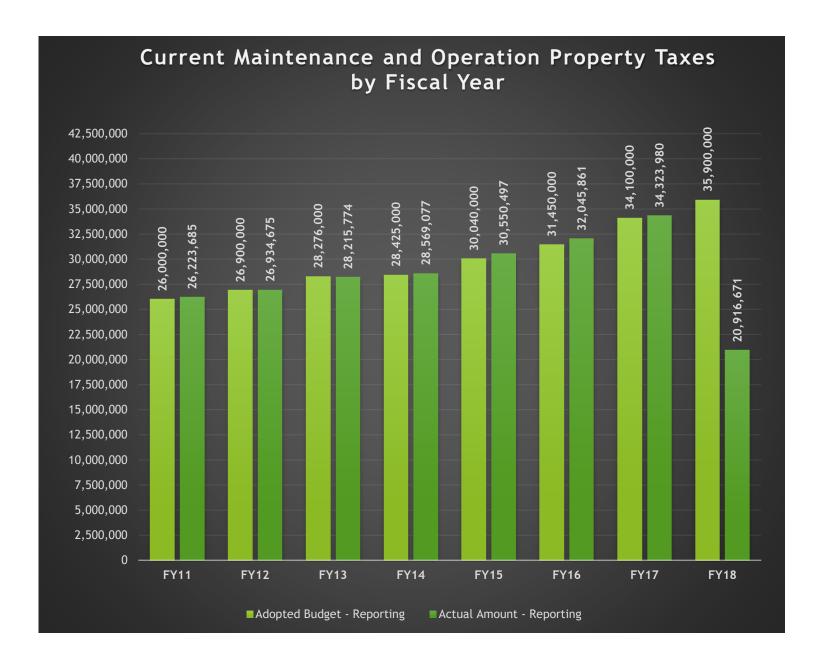

#### **#1 Property Taxes**

The County is different from other forms of local government in that it has limited sources of funding. The main funding source, and the only funding source directly controlled by the Commissioners Court, is property taxes. In the General Fund, Current Property Taxes (Maintenance and Operations, M&O) represent 67.8% of all revenue. Please see the chart included in this report for historical budget and collections information.

GL Account Code And Description 100-409\_300.7110 - Revenues Current Taxes / Real Property Process Status Posted
Fiscal Month (Multiple Items)

| Row Labels           | Adopted Budget - Reporting | Actual Amount - Reporting |
|----------------------|----------------------------|---------------------------|
| Fiscal Calendar 2011 | 26,000,000                 | 26,223,684.78             |
| Fiscal Calendar 2012 | 26,900,000                 | 26,934,674.84             |
| Fiscal Calendar 2013 | 28,276,000                 | 28,215,773.53             |
| Fiscal Calendar 2014 | 28,425,000                 | 28,569,076.51             |
| Fiscal Calendar 2015 | 30,040,000                 | 30,550,496.53             |
| Fiscal Calendar 2016 | 31,450,000                 | 32,045,861.05             |
| Fiscal Calendar 2017 | 34,100,000                 | 34,323,979.52             |
| Fiscal Calendar 2018 | 35,900,000                 | 20,916,670.59             |
| Grand Total          | 241,091,000                | 227,780,217.35            |