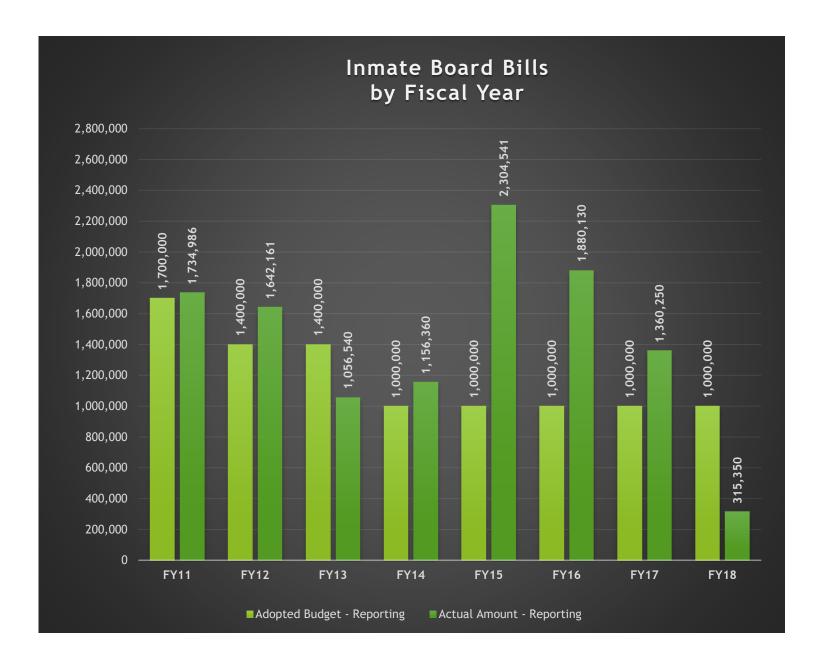

#### **#5 Inmate Board Bills**

In 2001, in order to accommodate the growth in inmate population, the County completed construction on the new Law Enforcement Center which added approximately 400 beds to the Adult Detention Center (Jail). This additional bed space in the County Detention Facility has been rented out to other governmental entities (local and federal) in need of housing for their inmates. This "renting of bed space" is referred to as inmate board bills.

Inmate board bill revenue does fluctuate and depends on the needs of other jurisdictions; this revenue is not secured or guaranteed for any budget period. Please see the chart included in this report for historical budget and collections information.

GL Account Code And Description 100-570-00\_350.7470 - Intergovernmental Inmate Board Bills Process Status Posted (Multiple Items)

| Row Labels           | Adopted Budget - Reporting | Actual Amount - Reporting |
|----------------------|----------------------------|---------------------------|
|                      | Adopted Badget - Reporting | Actual Amount - Reporting |
| Fiscal Calendar 2011 | 1,700,000                  | 1,734,985.92              |
| Fiscal Calendar 2012 | 1,400,000                  | 1,642,161.12              |
| Fiscal Calendar 2013 | 1,400,000                  | 1,056,540.00              |
| Fiscal Calendar 2014 | 1,000,000                  | 1,156,360.00              |
| Fiscal Calendar 2015 | 1,000,000                  | 2,304,540.50              |
| Fiscal Calendar 2016 | 1,000,000                  | 1,880,130.00              |
| Fiscal Calendar 2017 | 1,000,000                  | 1,360,250.00              |
| Fiscal Calendar 2018 | 1,000,000                  | 315,350.00                |