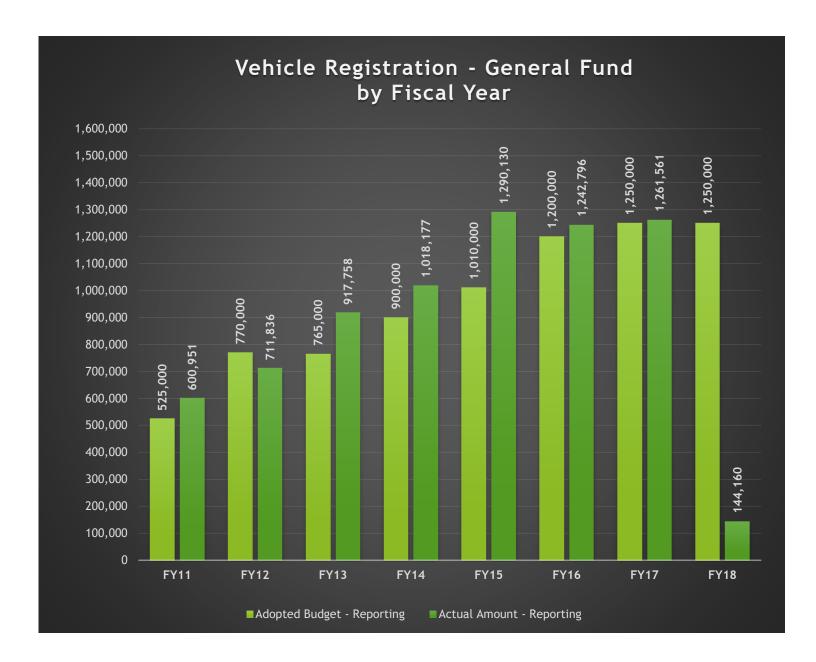

#### **#4 Vehicle Registration (General Fund)**

The Tax Assessor Collector remits a portion of the vehicle registration funds to the General Fund. This calculation is based on the Texas Transportation Code 502.1981. For more information on Vehicle Registration, please contact Daryl John, Tax Assessor-Collector. Please see the chart included in this report for historical budget and collections information.

GL Account Code And Description
Process Status
Posted
Fiscal Month

100-499-00\_300.7235 - Revenues Vehicle Registration
Posted
(Multiple Items)

| Row Labels           | Adopted Budget - Reporting | Actual Amount - Reporting |
|----------------------|----------------------------|---------------------------|
| Fiscal Calendar 2011 | 525,000                    | 600,950.84                |
| Fiscal Calendar 2012 | 770,000                    | 711,835.72                |
| Fiscal Calendar 2013 | 765,000                    | 917,757.55                |
| Fiscal Calendar 2014 | 900,000                    | 1,018,177.34              |
| Fiscal Calendar 2015 | 1,010,000                  | 1,290,129.81              |
| Fiscal Calendar 2016 | 1,200,000                  | 1,242,795.89              |
| Fiscal Calendar 2017 | 1,250,000                  | 1,261,561.26              |
| Fiscal Calendar 2018 | 1,250,000                  | 144,159.65                |