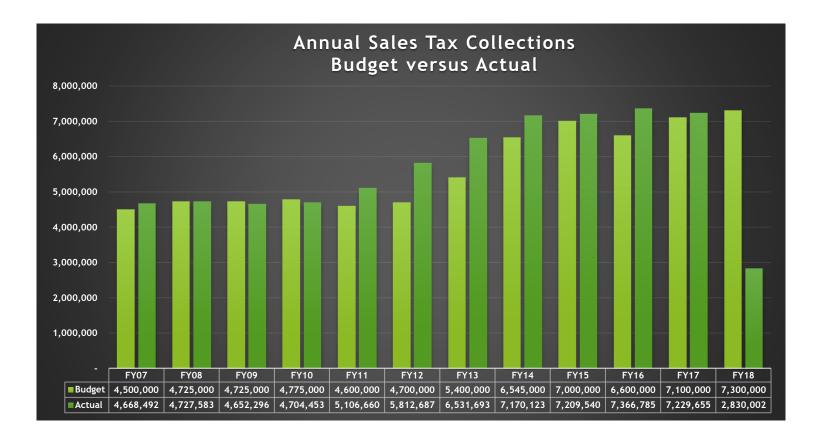

#### **#2 Sales Tax**

Guadalupe County's 1/2 percent sales and use tax rate (.005) was effective January 1, 1988. Please see the chart included in this report for historical budget and collections information

#### SALES TAX BY FISCAL YEAR

|                               | FY07      | FY08      | FY09      | FY10      | FY11      | FY12      | FY13      | FY14      | FY15      | FY16      | FY17      | FY18      |
|-------------------------------|-----------|-----------|-----------|-----------|-----------|-----------|-----------|-----------|-----------|-----------|-----------|-----------|
| Budget                        | 4,500,000 | 4,725,000 | 4,725,000 | 4,775,000 | 4,600,000 | 4,700,000 | 5,400,000 | 6,545,000 | 7,000,000 | 6,600,000 | 7,100,000 | 7,300,000 |
| Actual                        | 4,668,492 | 4,727,583 | 4,652,296 | 4,704,453 | 5,106,660 | 5,812,687 | 6,531,693 | 7,170,123 | 7,209,540 | 7,366,785 | 7,229,655 | 2,830,002 |
| Compared to prior fiscal year | 14.1%     | 1.3%      | -1.6%     | 1.1%      | 8.5%      | 13.8%     | 12.4%     | 9.8%      | 0.5%      | 2.2%      | 0.3%      |           |