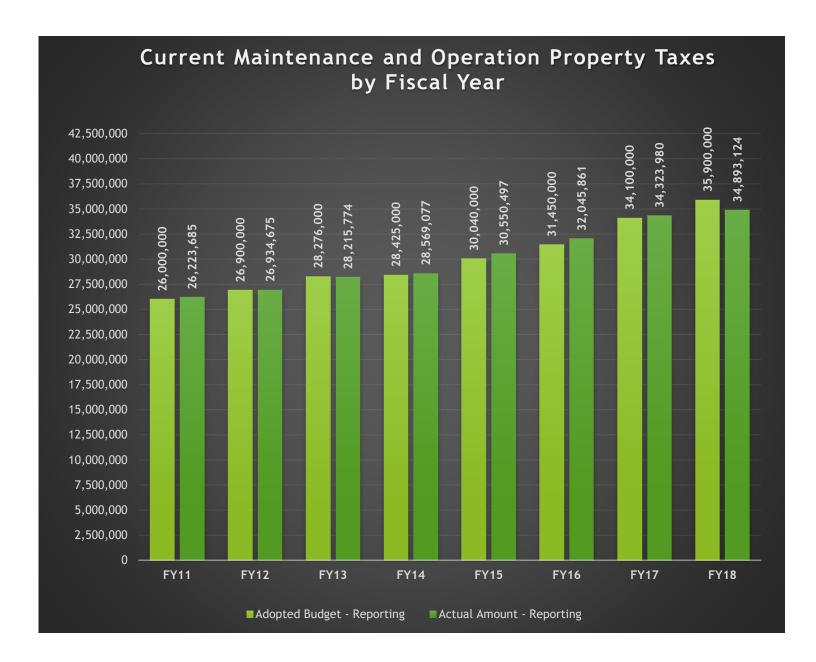

#### **#1 Property Taxes**

The County is different from other forms of local government in that it has limited sources of funding. The main funding source, and the only funding source directly controlled by the Commissioners Court, is property taxes. In the General Fund, Current Property Taxes (Maintenance and Operations, M&O) represent 67.8% of all revenue. Please see the chart included in this report for historical budget and collections information.

GL Account Code And Description 100-409\_300.7110 - Revenues Current Taxes / Real Property Process Status Posted
Fiscal Month (Multiple Items)

| Row Labels           | Adopted Budget - Reporting | <b>Actual Amount - Reporting</b> |
|----------------------|----------------------------|----------------------------------|
| Fiscal Calendar 2011 | 26,000,000                 | 26,223,684.78                    |
| Fiscal Calendar 2012 | 26,900,000                 | 26,934,674.84                    |
| Fiscal Calendar 2013 | 28,276,000                 | 28,215,773.53                    |
| Fiscal Calendar 2014 | 28,425,000                 | 28,569,076.51                    |
| Fiscal Calendar 2015 | 30,040,000                 | 30,550,496.53                    |
| Fiscal Calendar 2016 | 31,450,000                 | 32,045,861.05                    |
| Fiscal Calendar 2017 | 34,100,000                 | 34,323,979.52                    |
| Fiscal Calendar 2018 | 35,900,000                 | 34,893,124.30                    |