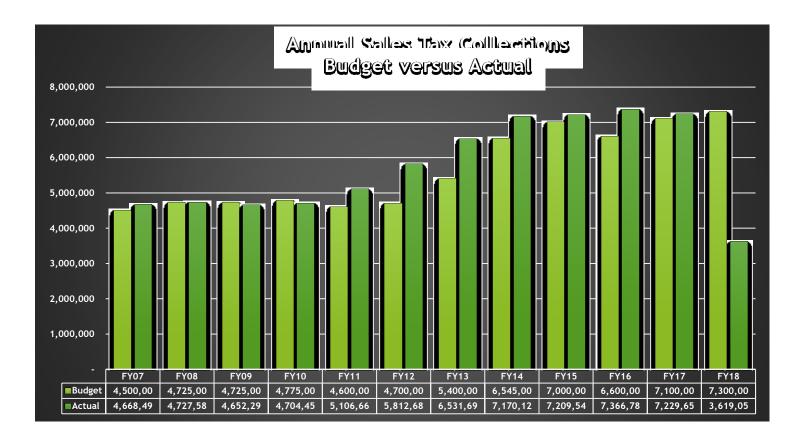

#### #2 Sales Tax

Guadalupe County's 1/2 percent sales and use tax rate (.005) was effective January 1, 1988. Please see the chart included in this report for historical budget and collections information

#### Sales Tax History by Month Remitted to County

% increase / decrease

| Month Collected<br>/ Month<br>Remitted | FY07       | FY08       | FY09       | FY10       | FY11       | FY12       | FY13       | FY14       | FY15       | FY16       | FY17       | FY18       | compared<br>to same<br>month |
|----------------------------------------|------------|------------|------------|------------|------------|------------|------------|------------|------------|------------|------------|------------|------------------------------|
| OCT / DEC                              | \$ 340,355 | \$ 407,145 | \$ 416,044 | \$ 348,805 | \$ 371,938 | \$ 439,045 | \$ 493,420 | \$ 538,296 | \$ 607,447 | \$ 630,243 | \$ 587,086 | \$ 574,347 | -2.2%                        |
| NOV / JAN                              | 349,559    | 368,220    | 397,715    | 346,005    | 382,270    | 430,643    | 494,588    | 481,516    | 505,915    | 547,227    | 602,072    | 608,342    | 1.0%                         |
| DEC / FEB                              | 442,866    | 476,694    | 464,609    | 475,600    | 534,297    | 488,604    | 680,186    | 726,937    | 748,195    | 789,474    | 627,063    | 762,858    |                              |
| JAN / MAR                              | 376,442    | 320,918    | 334,184    | 326,067    | 357,560    | 396,963    | 448,163    | 501,161    | 507,457    | 530,642    | 582,195    | 322,758    |                              |
| FEB / APR                              | 319,673    | 332,138    | 327,275    | 330,724    | 319,326    | 388,922    | 468,814    | 561,845    | 494,746    | 464,505    | 488,896    | 561,696    |                              |
| MAR / MAY                              | 447,465    | 419,737    | 432,855    | 460,873    | 514,187    | 583,289    | 627,676    | 700,788    | 671,603    | 691,424    | 654,166    | 789,051    |                              |
| APR / JUN                              | 342,983    | 383,242    | 378,335    | 368,662    | 406,277    | 466,522    | 540,830    | 671,146    | 588,818    | 563,016    | 562,148    |            |                              |
| MAY / JUL                              | 366,574    | 371,028    | 357,432    | 373,210    | 412,771    | 491,571    | 525,020    | 530,660    | 548,496    | 570,375    | 576,814    |            |                              |
| JUN / AUG                              | 439,698    | 443,688    | 448,602    | 475,708    | 499,670    | 538,575    | 576,638    | 654,060    | 725,442    | 710,861    | 723,462    |            |                              |
| JUL / SEP                              | 378,282    | 394,690    | 359,243    | 394,910    | 385,140    | 530,894    | 535,094    | 604,227    | 602,532    | 651,228    | 583,853    |            |                              |
| AUG / OCT                              | 450,706    | 380,559    | 344,497    | 375,173    | 457,681    | 534,330    | 543,168    | 575,744    | 537,920    | 570,706    | 585,450    |            |                              |
| SEP / NOV                              | 413,891    | 429,525    | 391,505    | 428,715    | 465,543    | 523,329    | 598,095    | 623,744    | 670,970    | 647,085    | 656,452    |            |                              |
| TOTAL                                  | 4,668,492  | 4,727,583  | 4,652,296  | 4,704,453  | 5,106,660  | 5,812,687  | 6,531,693  | 7,170,123  | 7,209,540  | 7,366,785  | 7,229,655  | 3,619,053  |                              |

\*Note: April 2015 included audit collections of (31,854). Without the audit collections, the decrease from the prior year would be (6.3%). February 2017 included audit collections of (\$137,348). Without the audit collections the decrease from the prior year would be (3.2%) March 2018 includes a refund for a State of Texas overpayment of \$258,089

SALES TAX BY FISCAL YEAR

|                                  | FY07      | FY08      | FY09      | FY10      | FY11      | FY12      | FY13      | FY14      | FY15      | FY16      | FY17      | FY18      |
|----------------------------------|-----------|-----------|-----------|-----------|-----------|-----------|-----------|-----------|-----------|-----------|-----------|-----------|
| Budget                           | 4,500,000 | 4,725,000 | 4,725,000 | 4,775,000 | 4,600,000 | 4,700,000 | 5,400,000 | 6,545,000 | 7,000,000 | 6,600,000 | 7,100,000 | 7,300,000 |
| Actual                           | 4,668,492 | 4,727,583 | 4,652,296 | 4,704,453 | 5,106,660 | 5,812,687 | 6,531,693 | 7,170,123 | 7,209,540 | 7,366,785 | 7,229,655 | 3,619,053 |
| Compared to<br>prior fiscal year | 14.1%     | 1.3%      | -1.6%     | 1.1%      | 8.5%      | 13.8%     | 12.4%     | 9.8%      | 0.5%      | 2.2%      | 0.3%      |           |