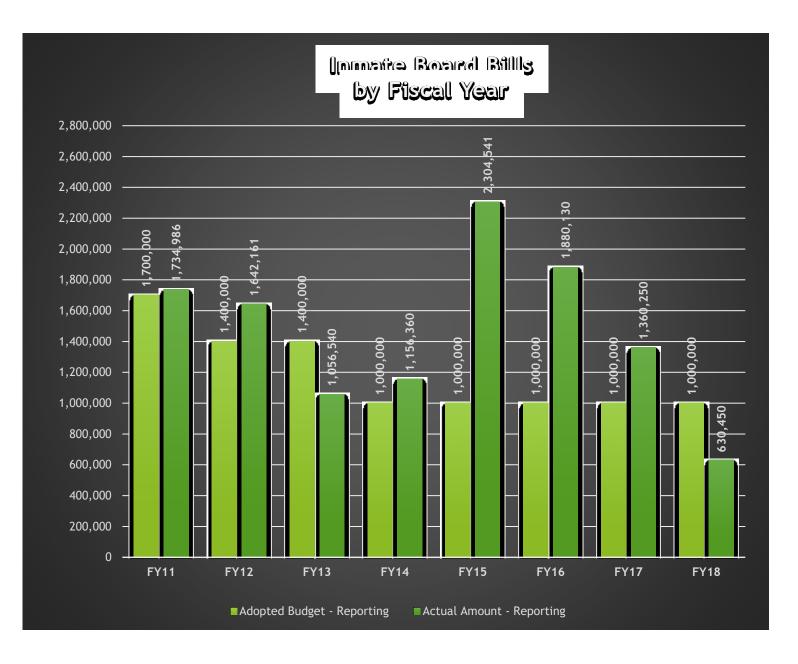

#### **#5 Inmate Board Bills**

In 2001, in order to accommodate the growth in inmate population, the County completed construction on the new Law Enforcement Center which added approximately 400 beds to the Adult Detention Center (Jail). This additional bed space in the County Detention Facility has been rented out to other governmental entities (local and federal) in need of housing for their inmates. This "renting of bed space" is referred to as inmate board bills.

Inmate board bill revenue does fluctuate and depends on the needs of other jurisdictions; this revenue is not secured or guaranteed for any budget period. Please see the chart included in this report for historical budget and collections information.

| GL Account Code And Description | 100-570-00_350.7470 - Intergovernmental Inmate B | oard Bills |
|---------------------------------|--------------------------------------------------|------------|
| Process Status                  | Posted                                           |            |
| Fiscal Month                    | (Multiple Items)                                 |            |

| Row Labels           | Adopted Budget - Reporting | Actual Amount - Reporting |
|----------------------|----------------------------|---------------------------|
| Fiscal Calendar 2011 | 1,700,000                  | 1,734,985.92              |
| Fiscal Calendar 2012 | 1,400,000                  | 1,642,161.12              |
| Fiscal Calendar 2013 | 1,400,000                  | 1,056,540.00              |
| Fiscal Calendar 2014 | 1,000,000                  | 1,156,360.00              |
| Fiscal Calendar 2015 | 1,000,000                  | 2,304,540.50              |
| Fiscal Calendar 2016 | 1,000,000                  | 1,880,130.00              |
| Fiscal Calendar 2017 | 1,000,000                  | 1,360,250.00              |
| Fiscal Calendar 2018 | 1,000,000                  | 630,450.00                |