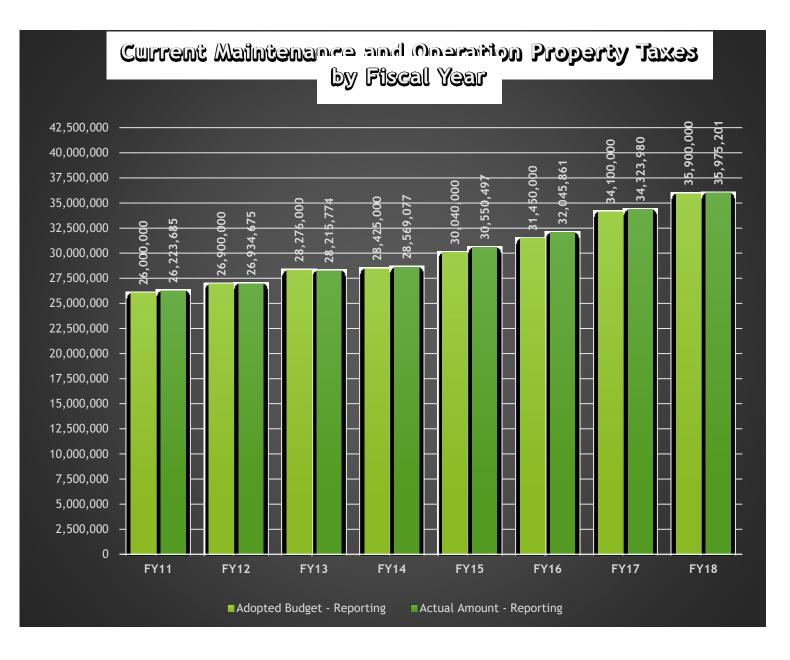

#### **#1 Property Taxes**

The County is different from other forms of local government in that it has limited sources of funding. The main funding source, and the only funding source directly controlled by the Commissioners Court, is property taxes. In the General Fund, Current Property Taxes (Maintenance and Operations, M&O) represent 67.8% of all revenue. Please see the chart included in this report for historical budget and collections information.

| GL Account Code And Description | 100-409_300.7110 - Revenues Current Taxes / Real | Property |
|---------------------------------|--------------------------------------------------|----------|
| Process Status                  | Posted                                           |          |
| Fiscal Month                    | (Multiple Items)                                 |          |

| Row Labels           | Adopted Budget - Reporting | Actual Amount - Reporting |
|----------------------|----------------------------|---------------------------|
| Fiscal Calendar 2011 | 26,000,000                 | 26,223,684.78             |
| Fiscal Calendar 2012 | 26,900,000                 | 26,934,674.84             |
| Fiscal Calendar 2013 | 28,276,000                 | 28,215,773.53             |
| Fiscal Calendar 2014 | 28,425,000                 | 28,569,076.51             |
| Fiscal Calendar 2015 | 30,040,000                 | 30,550,496.53             |
| Fiscal Calendar 2016 | 31,450,000                 | 32,045,861.05             |
| Fiscal Calendar 2017 | 34,100,000                 | 34,323,979.52             |
| Fiscal Calendar 2018 | 35,900,000                 | 35,975,201.11             |

### Guadalupe County Current Property Tax Collections - General Fund

(Account Number: 100-409\_300.7110)

|      |           | Curren    | Budget to Actual<br>Comparison  |            |            |            |                                 |                     |            |            |                      |       |
|------|-----------|-----------|---------------------------------|------------|------------|------------|---------------------------------|---------------------|------------|------------|----------------------|-------|
|      | October   | November  | %<br>collected<br>(Oct-<br>Nov) | December   | January    | February   | %<br>collected<br>(Oct-<br>Feb) | March-<br>September | Total      | Budget     | Over/Under<br>Budget | % +/- |
| 2018 | 383,625   | 1,969,978 | 6.6%                            | 18,563,067 | 10,111,818 | 3864635.36 | 97.2%                           | 482,603             | 35,375,728 | 35,900,000 |                      | 0.0%  |
| 2017 | 1,691,285 | 1,552,429 | 9.5%                            | 17,296,921 | 8,026,639  | 4229469.53 | 96.2%                           | 1,527,236           | 34,323,980 | 34,100,000 | 223,980              | 0.7%  |
| 2016 | 1,341,762 | 1,387,438 | 8.7%                            | 15,332,778 | 9,324,169  | 3,492,377  | 98.2%                           | 1,167,337           | 32,045,861 | 31,450,000 | 595,861              | 1.9%  |
| 2015 | 1,546,618 | 1,085,732 | 8.8%                            | 14,689,801 | 9,591,036  | 2,521,968  | 98.0%                           | 1,115,341           | 30,550,497 | 30,040,000 | 510,497              | 1.7%  |
| 2014 | 1,428,705 | 2,039,809 | 12.2%                           | 12,481,401 | 9,162,943  | 2,326,052  | 96.5%                           | 1,130,166           | 28,569,077 | 28,425,000 | 144,077              | 0.5%  |
| 2013 | 1,512,841 | 1,892,299 | 12.0%                           | 12,317,304 | 9,285,513  | 1,922,751  | 95.2%                           | 1,285,067           | 28,215,774 | 28,276,000 | (60,226)             | -0.2% |
| 2012 | 5,888,620 | 1,059,451 | 25.8%                           | 8,068,451  | 9,074,131  | 1,801,153  | 96.3%                           | 1,042,869           | 26,934,675 | 26,900,000 | 34,675               | 0.1%  |
| 2011 | 5,486,762 | 1,050,367 | 25.1%                           | 8,096,809  | 7,138,803  | 2,867,233  | 94.8%                           | 1,583,710           | 26,223,685 | 26,000,000 | 223,685              | 0.9%  |
| 2010 | 5,827,097 | 5,170,445 | 45.7%                           | 3,752,569  | 6,106,955  | 1,936,740  | 94.8%                           | 1,442,759           | 24,236,565 | 24,050,000 | 186,565              | 0.8%  |
| 2009 | 1,282,039 | 8,456,422 | 42.0%                           | 4,288,212  | 5,939,351  | 1,766,037  | 93.7%                           | 1,466,219           | 23,198,279 | 23,200,000 | (1,721)              | 0.0%  |
| 2008 | 4,603,015 | 4,274,998 | 42.3%                           | 2,913,668  | 6,252,321  | 1,443,197  | 92.9%                           | 1,144,983           | 20,632,182 | 20,970,000 | (337,818)            | -1.6% |
| 2007 | 4,003,585 | 3,383,085 | 41.0%                           | 2,675,189  | 5,171,693  | 1,759,360  | 94.4%                           | 1,358,586           | 18,351,498 | 18,000,000 | 351,498              | 2.0%  |
| 2006 | 702,543   | 1,845,226 | 15.6%                           | 6,060,520  | 4,740,738  | 1,775,932  | 92.8%                           | 1,109,481           | 16,234,441 | 16,300,000 | (65,559)             | -0.4% |
| 2005 | 1,021,279 | 969,782   | 12.9%                           | 5,954,503  | 4,491,575  | 1,343,484  | 89.5%                           | 949,167             | 14,729,790 | 15,395,000 | (665,210)            | -4.3% |
| 2004 | 4,716,736 | 1,480,924 | 45.2%                           | 1,410,990  | 4,880,948  | 385,337    | 94.0%                           | 814,333             | 13,689,269 | 13,700,000 | (10,731)             | -0.1% |
| 2003 | 4,564,357 | 555,558   | 41.6%                           | 2,545,235  | 3,477,719  | 527,666    | 94.8%                           | 767,723             | 12,438,257 | 12,315,000 | 123,257              | 1.0%  |
| 2002 | 2,355,033 | 2,386,590 | 43.2%                           | 1,351,056  | 3,742,846  | 431,162    | 93.6%                           | 704,484             | 10,971,172 | 10,970,000 | 1,172                | 0.0%  |
| 2001 | 1,909,130 | 2,207,606 | 49.6%                           | 926,019    | 2,421,214  | 242,772    | 92.9%                           | 518,459             | 8,225,199  | 8,294,000  | (68,801)             | -0.8% |