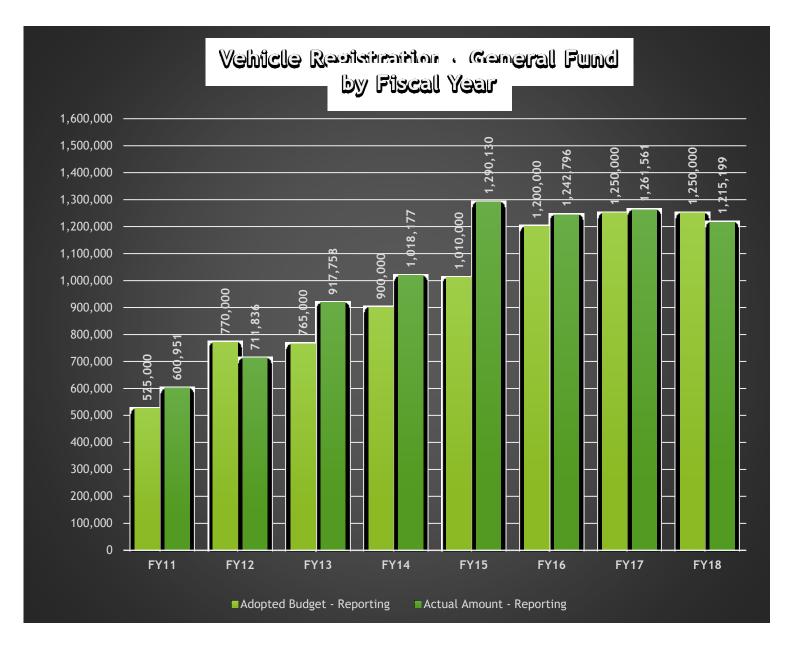

#### #4 Vehicle Registration (General Fund)

The Tax Assessor Collector remits a portion of the vehicle registration funds to the General Fund. This calculation is based on the Texas Transportation Code 502.1981. For more information on Vehicle Registration, please contact Daryl John, Tax Assessor-Collector. Please see the chart included in this report for historical budget and collections information.

Note: Funds received February 2013 included prior period collections of \$101,522.

| GL Account Code And Description | 100-499-00_300.7235 - Revenues Vehicle Registration |
|---------------------------------|-----------------------------------------------------|
| Process Status                  | Posted                                              |
| Fiscal Month                    | (Multiple Items)                                    |

| Row Labels           | Adopted Budget - Reporting | Actual Amount - Reporting |
|----------------------|----------------------------|---------------------------|
| Fiscal Calendar 2011 | 525,000                    | 600,950.84                |
| Fiscal Calendar 2012 | 770,000                    | 711,835.72                |
| Fiscal Calendar 2013 | 765,000                    | 917,757.55                |
| Fiscal Calendar 2014 | 900,000                    | 1,018,177.34              |
| Fiscal Calendar 2015 | 1,010,000                  | 1,290,129.81              |
| Fiscal Calendar 2016 | 1,200,000                  | 1,242,795.89              |
| Fiscal Calendar 2017 | 1,250,000                  | 1,261,561.26              |
| Fiscal Calendar 2018 | 1,250,000                  | 1,215,198.97              |