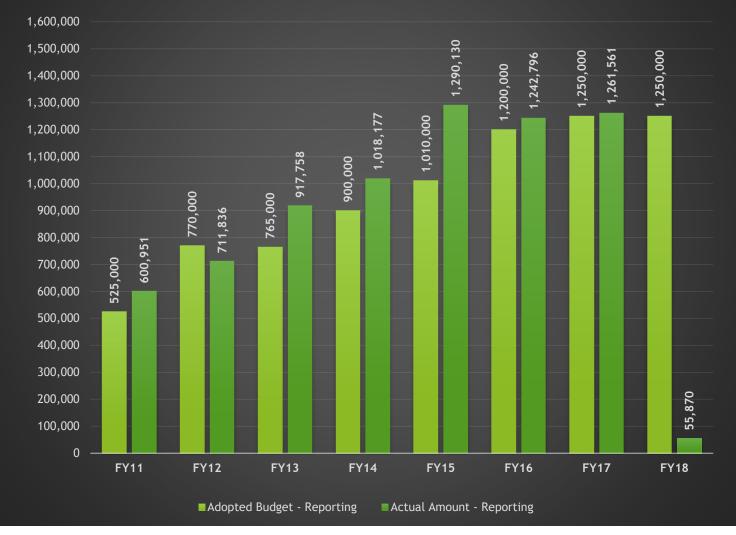

#### #4 Vehicle Registration (General Fund)

The Tax Assessor Collector remits a portion of the vehicle registration funds to the General Fund. This calculation is based on the Texas Transportation Code 502.1981. For more information on Vehicle Registration, please contact Daryl John, Tax Assessor-Collector. Please see the chart included in this report for historical budget and collections information.

# Vehicle Registration - General Fund by Fiscal Year

| GL Account Code And Description | 100-499-00_300.7235 - Revenues Vehicle Registration |
|---------------------------------|-----------------------------------------------------|
| Process Status                  | Posted                                              |
| Fiscal Month                    | (Multiple Items)                                    |

| Row Labels           | Adopted Budget - Reporting | Actual Amount - Reporting |
|----------------------|----------------------------|---------------------------|
| Fiscal Calendar 2011 | 525,000                    | 600,950.84                |
| Fiscal Calendar 2012 | 770,000                    | 711,835.72                |
| Fiscal Calendar 2013 | 765,000                    | 917,757.55                |
| Fiscal Calendar 2014 | 900,000                    | 1,018,177.34              |
| Fiscal Calendar 2015 | 1,010,000                  | 1,290,129.81              |
| Fiscal Calendar 2016 | 1,200,000                  | 1,242,795.89              |
| Fiscal Calendar 2017 | 1,250,000                  | 1,261,561.26              |
| Fiscal Calendar 2018 | 1,250,000                  | 55,870.05                 |
| Grand Total          | 7,670,000                  | 7,099,078.46              |