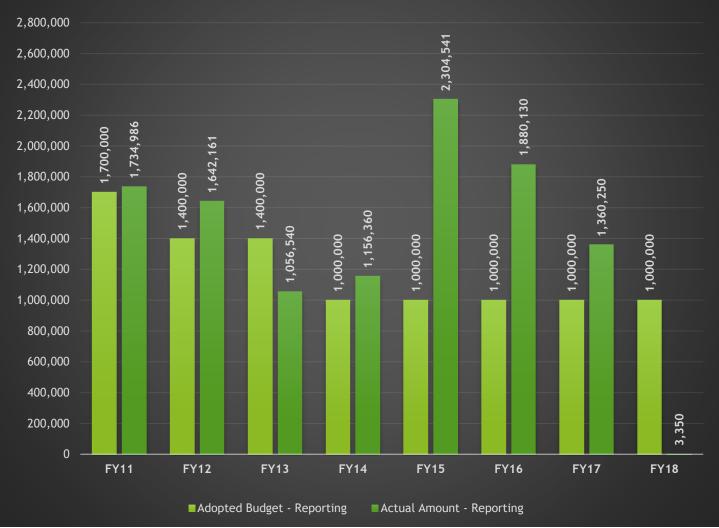

#### #5 Inmate Board Bills

In 2001, in order to accommodate the growth in inmate population, the County completed construction on the new Law Enforcement Center which added approximately 400 beds to the Adult Detention Center (Jail). This additional bed space in the County Detention Facility has been rented out to other governmental entities (local and federal) in need of housing for their inmates. This "renting of bed space" is referred to as inmate board bills.

Inmate board bill revenue does fluctuate and depends on the needs of other jurisdictions; this revenue is not secured or guaranteed for any budget period. Please see the chart included in this report for historical budget and collections information.

## Inmate Board Bills by Fiscal Year

| GL Account Code And Description | 100-570-00_350.7470 - Intergovernmental Inmate Board Bills |
|---------------------------------|------------------------------------------------------------|
| Process Status                  | Posted                                                     |
| Fiscal Month                    | (Multiple Items)                                           |

| Row Labels           | Adopted Budget - Reporting | Actual Amount - Reporting |  |  |
|----------------------|----------------------------|---------------------------|--|--|
| Fiscal Calendar 2011 | 1,700,000                  | 1,734,985.92              |  |  |
| Fiscal Calendar 2012 | 1,400,000                  | 1,642,161.12              |  |  |
| Fiscal Calendar 2013 | 1,400,000                  | 1,056,540.00              |  |  |
| Fiscal Calendar 2014 | 1,000,000                  | 1,156,360.00              |  |  |
| Fiscal Calendar 2015 | 1,000,000                  | 2,304,540.50              |  |  |
| Fiscal Calendar 2016 | 1,000,000                  | 1,880,130.00              |  |  |
| Fiscal Calendar 2017 | 1,000,000                  | 1,360,250.00              |  |  |
| Fiscal Calendar 2018 | 1,000,000                  | 3,350.00                  |  |  |
| Grand Total          | 9,500,000                  | 11,138,317.54             |  |  |