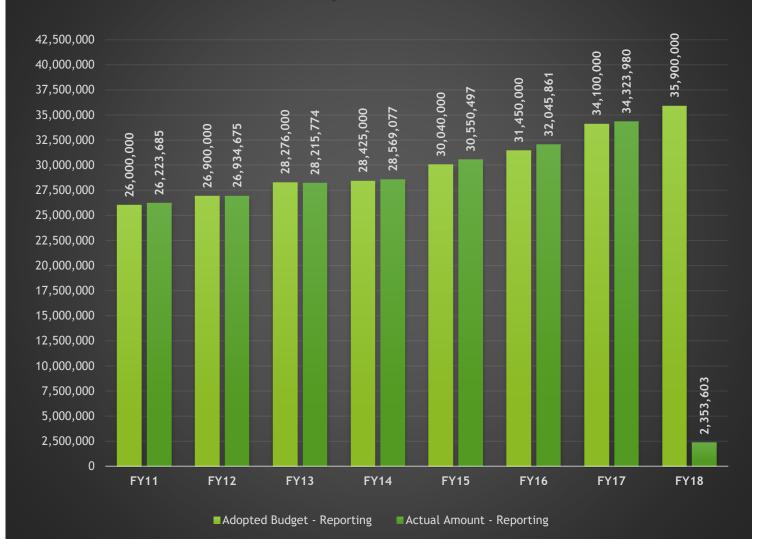

#### **#1 Property Taxes**

The County is different from other forms of local government in that it has limited sources of funding. The main funding source, and the only funding source directly controlled by the Commissioners Court, is property taxes. In the General Fund, Current Property Taxes (Maintenance and Operations, M&O) represent 67.8% of all revenue. Please see the chart included in this report for historical budget and collections information.

# Current Maintenance and Operation Property Taxes by Fiscal Year

| GL Account Code And Description | 100-409_300.7110 - Revenues Current Taxes / Real Property |
|---------------------------------|-----------------------------------------------------------|
| Process Status                  | Posted                                                    |
| Fiscal Month                    | (Multiple Items)                                          |

| Row Labels           | Adopted Budget - Reporting | Actual Amount - Reporting |
|----------------------|----------------------------|---------------------------|
| Fiscal Calendar 2011 | 26,000,000                 | 26,223,684.78             |
| Fiscal Calendar 2012 | 26,900,000                 | 26,934,674.84             |
| Fiscal Calendar 2013 | 28,276,000                 | 28,215,773.53             |
| Fiscal Calendar 2014 | 28,425,000                 | 28,569,076.51             |
| Fiscal Calendar 2015 | 30,040,000                 | 30,550,496.53             |
| Fiscal Calendar 2016 | 31,450,000                 | 32,045,861.05             |
| Fiscal Calendar 2017 | 34,100,000                 | 34,323,979.52             |
| Fiscal Calendar 2018 | 35,900,000                 | 2,353,603.10              |
| Grand Total          | 241,091,000                | 209,217,149.86            |

# Guadalupe County Current Property Tax Collections - General Fund

(Account Number: 100-409\_300.7110)

|      |           | Curren    | Budget to Actual<br>Comparison  |            |            |            |                                 |                     |            |            |                      |       |
|------|-----------|-----------|---------------------------------|------------|------------|------------|---------------------------------|---------------------|------------|------------|----------------------|-------|
|      |           |           | 0/                              |            |            |            | 0/                              |                     |            |            |                      |       |
|      | October   | November  | %<br>collected<br>(Oct-<br>Nov) | December   | January    | February   | %<br>collected<br>(Oct-<br>Feb) | March-<br>September | Total      | Budget     | Over/Under<br>Budget | % +/- |
| 2018 | 383,625   | 1,969,978 | 6.6%                            | 18,563,067 | 10,111,818 |            | 86.4%                           |                     | 31,028,489 | 35,900,000 |                      | 0.0%  |
| 2017 | 1,691,285 | 1,552,429 | 9.5%                            | 17,296,921 | 8,026,639  | 4229469.53 | 96.2%                           | 1,527,236           | 34,323,980 | 34,100,000 | 223,980              | 0.7%  |
| 2016 | 1,341,762 | 1,387,438 | 8.7%                            | 15,332,778 | 9,324,169  | 3,492,377  | 98.2%                           | 1,167,337           | 32,045,861 | 31,450,000 | 595,861              | 1.9%  |
| 2015 | 1,546,618 | 1,085,732 | 8.8%                            | 14,689,801 | 9,591,036  | 2,521,968  | 98.0%                           | 1,115,341           | 30,550,497 | 30,040,000 | 510,497              | 1.7%  |
| 2014 | 1,428,705 | 2,039,809 | 12.2%                           | 12,481,401 | 9,162,943  | 2,326,052  | 96.5%                           | 1,130,166           | 28,569,077 | 28,425,000 | 144,077              | 0.5%  |
| 2013 | 1,512,841 | 1,892,299 | 12.0%                           | 12,317,304 | 9,285,513  | 1,922,751  | 95.2%                           | 1,285,067           | 28,215,774 | 28,276,000 | (60,226)             | -0.2% |
| 2012 | 5,888,620 | 1,059,451 | 25.8%                           | 8,068,451  | 9,074,131  | 1,801,153  | 96.3%                           | 1,042,869           | 26,934,675 | 26,900,000 | 34,675               | 0.1%  |
| 2011 | 5,486,762 | 1,050,367 | 25.1%                           | 8,096,809  | 7,138,803  | 2,867,233  | 94.8%                           | 1,583,710           | 26,223,685 | 26,000,000 | 223,685              | 0.9%  |
| 2010 | 5,827,097 | 5,170,445 | 45.7%                           | 3,752,569  | 6,106,955  | 1,936,740  | 94.8%                           | 1,442,759           | 24,236,565 | 24,050,000 | 186,565              | 0.8%  |
| 2009 | 1,282,039 | 8,456,422 | 42.0%                           | 4,288,212  | 5,939,351  | 1,766,037  | 93.7%                           | 1,466,219           | 23,198,279 | 23,200,000 | (1,721)              | 0.0%  |
| 2008 | 4,603,015 | 4,274,998 | 42.3%                           | 2,913,668  | 6,252,321  | 1,443,197  | 92.9%                           | 1,144,983           | 20,632,182 | 20,970,000 | (337,818)            | -1.6% |
| 2007 | 4,003,585 | 3,383,085 | 41.0%                           | 2,675,189  | 5,171,693  | 1,759,360  | 94.4%                           | 1,358,586           | 18,351,498 | 18,000,000 | 351,498              | 2.0%  |
| 2006 | 702,543   | 1,845,226 | 15.6%                           | 6,060,520  | 4,740,738  | 1,775,932  | 92.8%                           | 1,109,481           | 16,234,441 | 16,300,000 | (65,559)             | -0.4% |
| 2005 | 1,021,279 | 969,782   | 12.9%                           | 5,954,503  | 4,491,575  | 1,343,484  | 89.5%                           | 949,167             | 14,729,790 | 15,395,000 | (665,210)            | -4.3% |
| 2004 | 4,716,736 | 1,480,924 | 45.2%                           | 1,410,990  | 4,880,948  | 385,337    | 94.0%                           | 814,333             | 13,689,269 | 13,700,000 | (10,731)             | -0.1% |
| 2003 | 4,564,357 | 555,558   | 41.6%                           | 2,545,235  | 3,477,719  | 527,666    | 94.8%                           | 767,723             | 12,438,257 | 12,315,000 | 123,257              | 1.0%  |
| 2002 | 2,355,033 | 2,386,590 | 43.2%                           | 1,351,056  | 3,742,846  | 431,162    | 93.6%                           | 704,484             | 10,971,172 | 10,970,000 | 1,172                | 0.0%  |
| 2001 | 1,909,130 | 2,207,606 | 49.6%                           | 926,019    | 2,421,214  | 242,772    | 92.9%                           | 518,459             | 8,225,199  | 8,294,000  | (68,801)             | -0.8% |