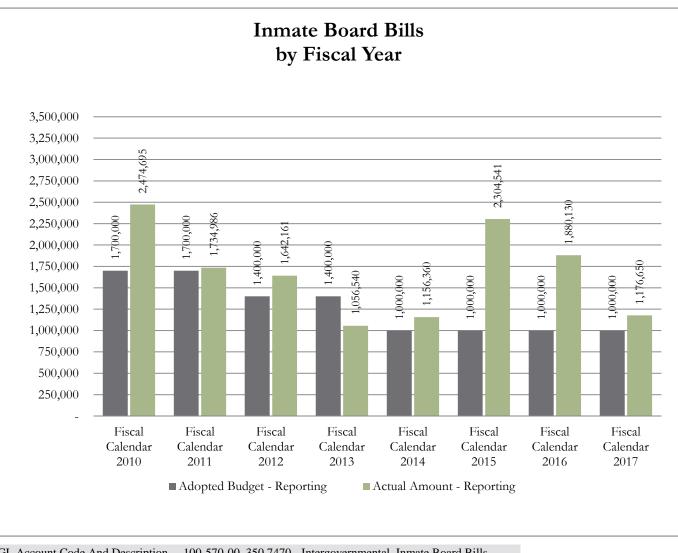

#### **#5 Inmate Board Bills**

In 2001, in order to accommodate the growth in inmate population, the County completed construction on the new Law Enforcement Center which added approximately 400 beds to the Adult Detention Center (Jail). This additional bed space in the County Detention Facility has been rented out to other governmental entities (local and federal) in need of housing for their inmates. This "renting of bed space" is referred to as inmate board bills.

Inmate board bill revenue does fluctuate and depends on the needs of other jurisdictions; this revenue is not secured or guaranteed for any budget period. Please see the chart included in this report for historical budget and collections information.