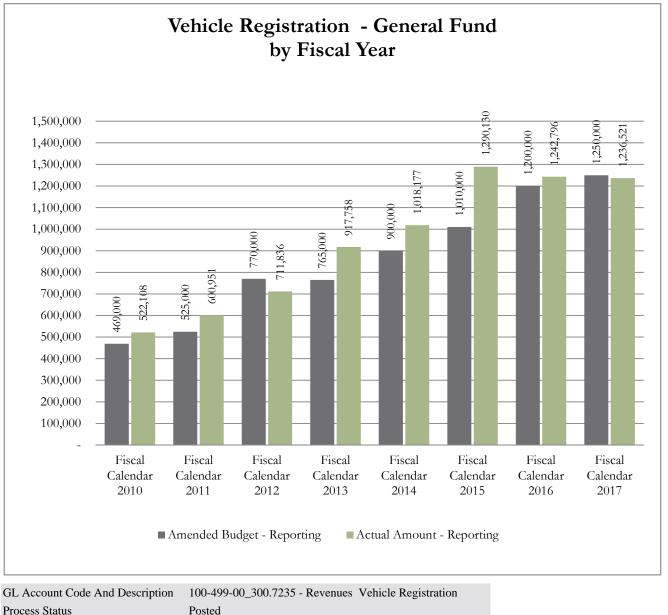

#### #4 Vehicle Registration (General Fund)

The Tax Assessor Collector remits a portion of the vehicle registration funds to the General Fund. This calculation is based on the Texas Transportation Code 502.1981. For more information on Vehicle Registration, please contact Daryl John, Tax Assessor-Collector. Please see the chart included in this report for historical budget and collections information.