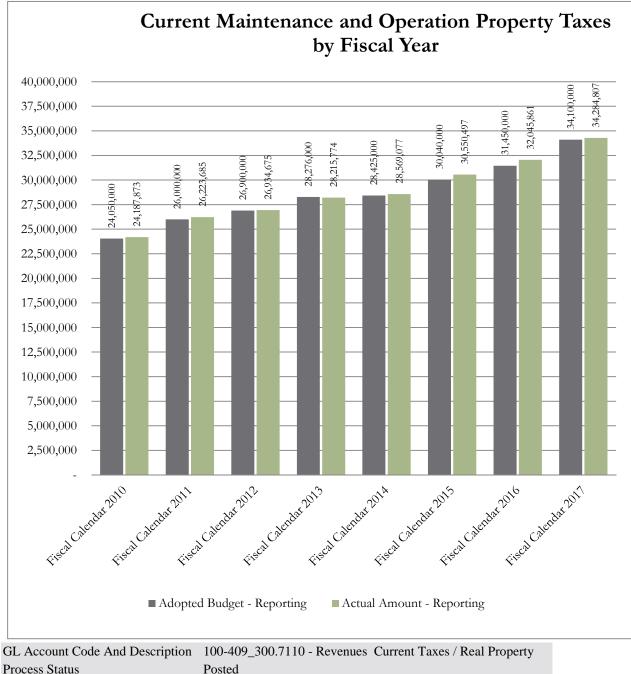

#### **#1 Property Taxes**

The County is different from other forms of local government in that it has limited sources of funding. The main funding source, and the only funding source directly controlled by the Commissioners Court, is property taxes. In the General Fund, Current Property Taxes (Maintenance and Operations, M&O) represent 67.2% of all revenue. Please see the chart included in this report for historical budget and collections information.

(Multiple Items)

Fiscal Month

|                      |                            | Actual<br>Amount - |
|----------------------|----------------------------|--------------------|
| Row Labels           | Adopted Budget - Reporting | Reporting          |
| Fiscal Calendar 2010 | 24,050,000                 | 24,187,873         |
| Fiscal Calendar 2011 | 26,000,000                 | 26,223,685         |
| Fiscal Calendar 2012 | 26,900,000                 | 26,934,675         |
| Fiscal Calendar 2013 | 28,276,000                 | 28,215,774         |
| Fiscal Calendar 2014 | 28,425,000                 | 28,569,077         |
| Fiscal Calendar 2015 | 30,040,000                 | 30,550,497         |
| Fiscal Calendar 2016 | 31,450,000                 | 32,045,861         |
| Fiscal Calendar 2017 | 34,100,000                 | 34,284,807         |