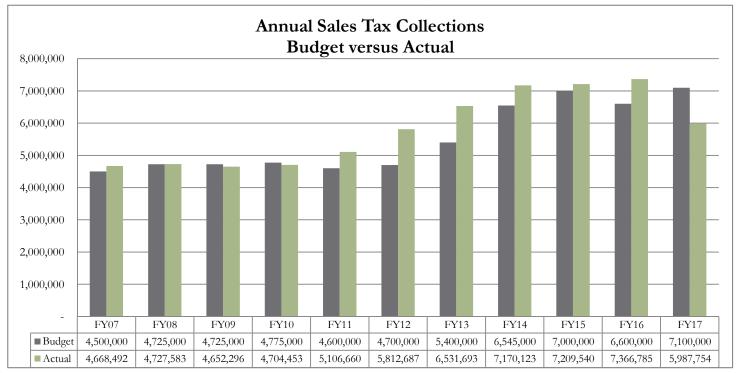

#### #2 Sales Tax

Guadalupe County's 1/2 percent sales and use tax rate (.005) was effective January 1, 1988. Please see the chart included in this report for historical budget and collections information

**TOTAL** 4,668,492 4,727,583 4,652,296 4,704,453 5,106,660 5,812,687 6,531,693 7,170,123 7,209,540 7,366,785 5,987,754

\*Note: April 2015 included audit collections of (31,854). Without the audit collections, the decrease from the prior year would be (6.3%). February 2017 included audit collections of (\$137,348). Without the audit collections the decrease from the prior year would be (3.2%)

#### SALES TAX BY FISCAL YEAR

|                                  | FY07      | FY08      | FY09      | FY10      | FY11      | FY12      | FY13      | FY14      | FY15      | FY16      | FY17      |
|----------------------------------|-----------|-----------|-----------|-----------|-----------|-----------|-----------|-----------|-----------|-----------|-----------|
| Budget                           | 4,500,000 | 4,725,000 | 4,725,000 | 4,775,000 | 4,600,000 | 4,700,000 | 5,400,000 | 6,545,000 | 7,000,000 | 6,600,000 | 7,100,000 |
| Actual                           | 4,668,492 | 4,727,583 | 4,652,296 | 4,704,453 | 5,106,660 | 5,812,687 | 6,531,693 | 7,170,123 | 7,209,540 | 7,366,785 | 5,987,754 |
| Compared to prior fiscal<br>year | 14.1%     | 1.3%      | -1.6%     | 1.1%      | 8.5%      | 13.8%     | 12.4%     | 9.8%      | 0.5%      | 2.2%      |           |