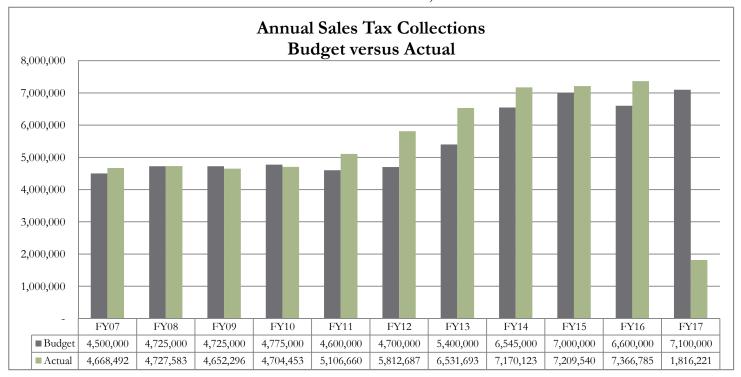

#### #2 Sales Tax

Guadalupe County's 1/2 percent sales and use tax rate (.005) was effective January 1, 1988. Please see the chart included in this report for historical budget and collections information

#### SALES TAX BY FISCAL YEAR

|                                  | FY07      | FY08      | FY09      | FY10      | FY11      | FY12      | FY13      | FY14      | FY15      | FY16      | FY17      |
|----------------------------------|-----------|-----------|-----------|-----------|-----------|-----------|-----------|-----------|-----------|-----------|-----------|
| Budget                           | 4,500,000 | 4,725,000 | 4,725,000 | 4,775,000 | 4,600,000 | 4,700,000 | 5,400,000 | 6,545,000 | 7,000,000 | 6,600,000 | 7,100,000 |
| Actual                           | 4,668,492 | 4,727,583 | 4,652,296 | 4,704,453 | 5,106,660 | 5,812,687 | 6,531,693 | 7,170,123 | 7,209,540 | 7,366,785 | 1,816,221 |
| Compared to prior fiscal<br>year | 14.1%     | 1.3%      | -1.6%     | 1.1%      | 8.5%      | 13.8%     | 12.4%     | 9.8%      | 0.5%      | 2.2%      |           |