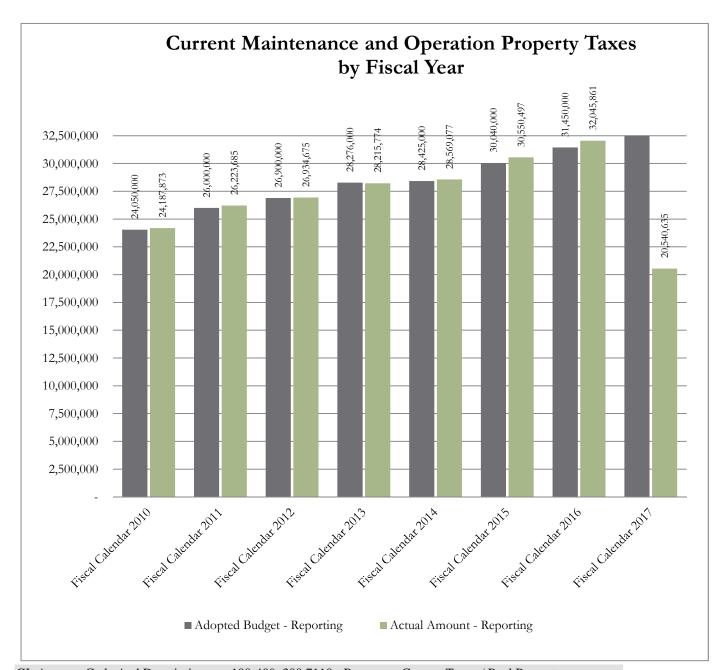

#### **#1 Property Taxes**

The County is different from other forms of local government in that it has limited sources of funding. The main funding source, and the only funding source directly controlled by the Commissioners Court, is property taxes. In the General Fund, Current Property Taxes (Maintenance and Operations, M&O) represent 67.2% of all revenue. Please see the chart included in this report for historical budget and collections information.

GL Account Code And Description 100-409\_300.7110 - Revenues Current Taxes / Real Property

Process Status Posted

Fiscal Month (Multiple Items)

|                      |                            | Actual<br>Amount - |
|----------------------|----------------------------|--------------------|
| Row Labels           | Adopted Budget - Reporting | Reporting          |
| Fiscal Calendar 2010 | 24,050,000                 | 24,187,873         |
| Fiscal Calendar 2011 | 26,000,000                 | 26,223,685         |
| Fiscal Calendar 2012 | 26,900,000                 | 26,934,675         |
| Fiscal Calendar 2013 | 28,276,000                 | 28,215,774         |
| Fiscal Calendar 2014 | 28,425,000                 | 28,569,077         |
| Fiscal Calendar 2015 | 30,040,000                 | 30,550,497         |
| Fiscal Calendar 2016 | 31,450,000                 | 32,045,861         |
| Fiscal Calendar 2017 | 34,100,000                 | 20,540,635         |