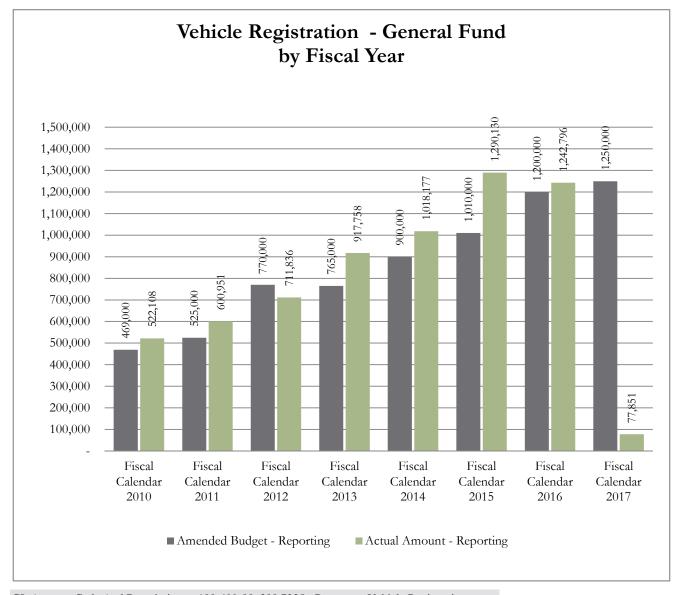

#### **#4 Vehicle Registration (General Fund)**

The Tax Assessor Collector remits a portion of the vehicle registration funds to the General Fund. This calculation is based on the Texas Transportation Code 502.1981. For more information on Vehicle Registration, please contact Daryl John, Tax Assessor-Collector. Please see the chart included in this report for historical budget and collections information.

Process Status Posted
Fiscal Month (Multiple Items)

|                      |                            | Actual    |
|----------------------|----------------------------|-----------|
|                      |                            | Amount -  |
| Row Labels           | Amended Budget - Reporting | Reporting |
| Fiscal Calendar 2010 | 469,000                    | 522,108   |
| Fiscal Calendar 2011 | 525,000                    | 600,951   |
| Fiscal Calendar 2012 | 770,000                    | 711,836   |
| Fiscal Calendar 2013 | 765,000                    | 917,758   |
| Fiscal Calendar 2014 | 900,000                    | 1,018,177 |
| Fiscal Calendar 2015 | 1,010,000                  | 1,290,130 |
| Fiscal Calendar 2016 | 1,200,000                  | 1,242,796 |
| Fiscal Calendar 2017 | 1,250,000                  | 77,851    |