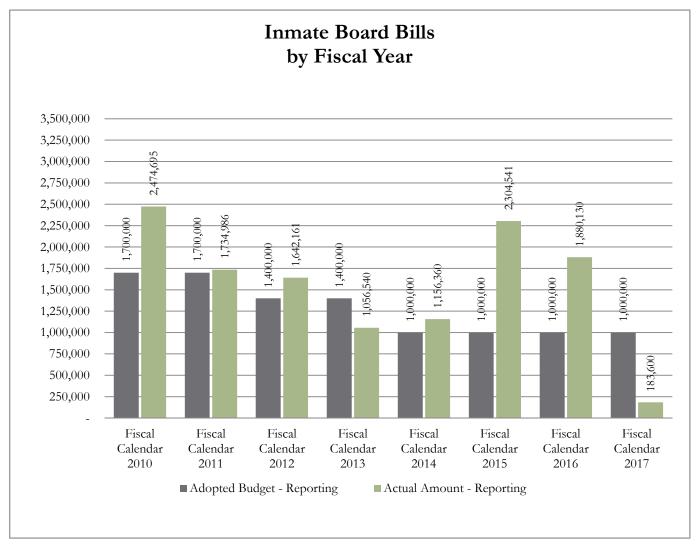

#### **#5 Inmate Board Bills**

In 2001, in order to accommodate the growth in inmate population, the County completed construction on the new Law Enforcement Center which added approximately 400 beds to the Adult Detention Center (Jail). This additional bed space in the County Detention Facility has been rented out to other governmental entities (local and federal) in need of housing for their inmates. This "renting of bed space" is referred to as inmate board bills.

Inmate board bill revenue does fluctuate and depends on the needs of other jurisdictions; this revenue is not secured or guaranteed for any budget period. Please see the chart included in this report for historical budget and collections information.

GL Account Code And Description 100-570-00\_350.7470 - Intergovernmental Inmate Board Bills
Process Status Posted
Fiscal Month (Multiple Items)

| Row Labels           | Adopted Budget - Reporting Actual Amo | unt - Reporting |
|----------------------|---------------------------------------|-----------------|
| Fiscal Calendar 2010 | 1,700,000                             | 2,474,695       |
| Fiscal Calendar 2011 | 1,700,000                             | 1,734,986       |
| Fiscal Calendar 2012 | 1,400,000                             | 1,642,161       |
| Fiscal Calendar 2013 | 1,400,000                             | 1,056,540       |
| Fiscal Calendar 2014 | 1,000,000                             | 1,156,360       |
| Fiscal Calendar 2015 | 1,000,000                             | 2,304,541       |
| Fiscal Calendar 2016 | 1,000,000                             | 1,880,130       |
| Fiscal Calendar 2017 | 1,000,000                             | 183,600         |