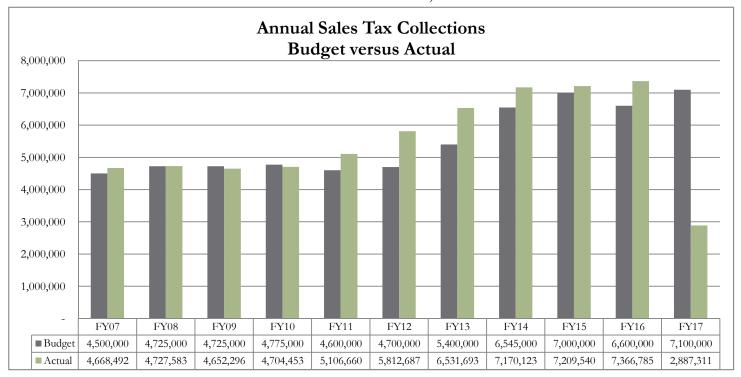

#### #2 Sales Tax

Guadalupe County's 1/2 percent sales and use tax rate (.005) was effective January 1, 1988. Please see the chart included in this report for historical budget and collections information

#### SALES TAX BY FISCAL YEAR

|                                  | FY07      | FY08      | FY09      | FY10      | FY11      | FY12      | FY13      | FY14      | FY15      | FY16      | FY17      |
|----------------------------------|-----------|-----------|-----------|-----------|-----------|-----------|-----------|-----------|-----------|-----------|-----------|
| Budget                           | 4,500,000 | 4,725,000 | 4,725,000 | 4,775,000 | 4,600,000 | 4,700,000 | 5,400,000 | 6,545,000 | 7,000,000 | 6,600,000 | 7,100,000 |
| Actual                           | 4,668,492 | 4,727,583 | 4,652,296 | 4,704,453 | 5,106,660 | 5,812,687 | 6,531,693 | 7,170,123 | 7,209,540 | 7,366,785 | 2,887,311 |
| Compared to prior fiscal<br>year | 14.1%     | 1.3%      | -1.6%     | 1.1%      | 8.5%      | 13.8%     | 12.4%     | 9.8%      | 0.5%      | 2.2%      |           |