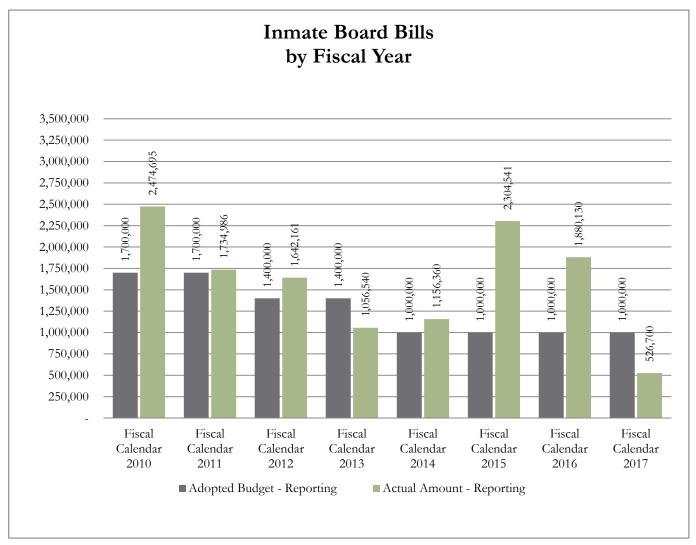

#### **#5 Inmate Board Bills**

In 2001, in order to accommodate the growth in inmate population, the County completed construction on the new Law Enforcement Center which added approximately 400 beds to the Adult Detention Center (Jail). This additional bed space in the County Detention Facility has been rented out to other governmental entities (local and federal) in need of housing for their inmates. This "renting of bed space" is referred to as inmate board bills.

Inmate board bill revenue does fluctuate and depends on the needs of other jurisdictions; this revenue is not secured or guaranteed for any budget period. Please see the chart included in this report for historical budget and collections information.

GL Account Code And Description 100-570-00\_350.7470 - Intergovernmental Inmate Board Bills Process Status Posted
Fiscal Month (Multiple Items)

| Row Labels           | Adopted Budget - Reporting Actual Am | ount - Reporting |
|----------------------|--------------------------------------|------------------|
| Fiscal Calendar 2010 | 1,700,000                            | 2,474,695        |
| Fiscal Calendar 2011 | 1,700,000                            | 1,734,986        |
| Fiscal Calendar 2012 | 1,400,000                            | 1,642,161        |
| Fiscal Calendar 2013 | 1,400,000                            | 1,056,540        |
| Fiscal Calendar 2014 | 1,000,000                            | 1,156,360        |
| Fiscal Calendar 2015 | 1,000,000                            | 2,304,541        |
| Fiscal Calendar 2016 | 1,000,000                            | 1,880,130        |
| Fiscal Calendar 2017 | 1,000,000                            | 526,700          |