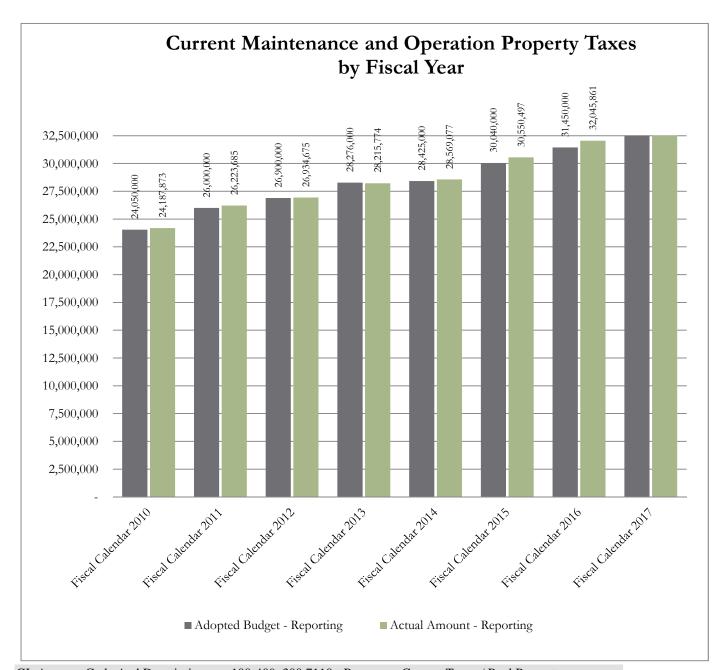

#### **#1 Property Taxes**

The County is different from other forms of local government in that it has limited sources of funding. The main funding source, and the only funding source directly controlled by the Commissioners Court, is property taxes. In the General Fund, Current Property Taxes (Maintenance and Operations, M&O) represent 67.2% of all revenue. Please see the chart included in this report for historical budget and collections information.

GL Account Code And Description 100-409\_300.7110 - Revenues Current Taxes / Real Property

Process Status Posted

Fiscal Month (Multiple Items)

|                      |                            | Actual<br>Amount - |
|----------------------|----------------------------|--------------------|
| Row Labels           | Adopted Budget - Reporting | Reporting          |
| Fiscal Calendar 2010 | 24,050,000                 | 24,187,873         |
| Fiscal Calendar 2011 | 26,000,000                 | 26,223,685         |
| Fiscal Calendar 2012 | 26,900,000                 | 26,934,675         |
| Fiscal Calendar 2013 | 28,276,000                 | 28,215,774         |
| Fiscal Calendar 2014 | 28,425,000                 | 28,569,077         |
| Fiscal Calendar 2015 | 30,040,000                 | 30,550,497         |
| Fiscal Calendar 2016 | 31,450,000                 | 32,045,861         |
| Fiscal Calendar 2017 | 34,100,000                 | 32,796,743         |