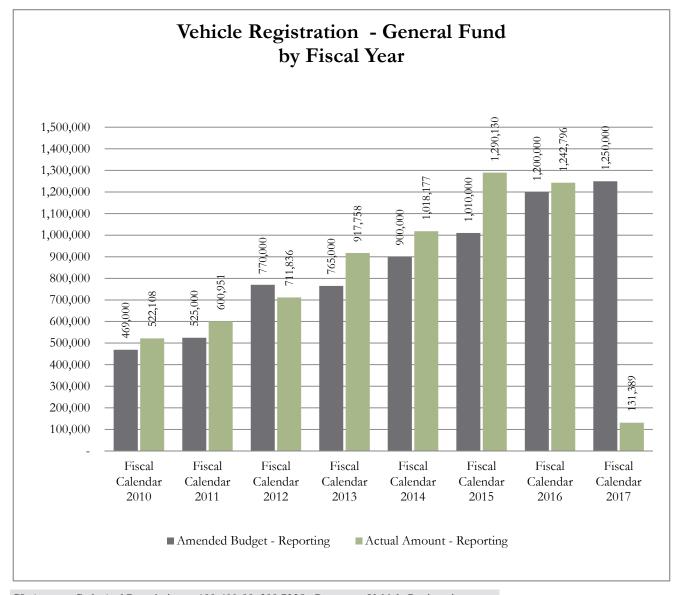

#### **#4 Vehicle Registration (General Fund)**

The Tax Assessor Collector remits a portion of the vehicle registration funds to the General Fund. This calculation is based on the Texas Transportation Code 502.1981. For more information on Vehicle Registration, please contact Daryl John, Tax Assessor-Collector. Please see the chart included in this report for historical budget and collections information.

Process Status Posted
Fiscal Month (Multiple Items)

|                      |                            | Actual    |
|----------------------|----------------------------|-----------|
|                      |                            | Amount -  |
| Row Labels           | Amended Budget - Reporting | Reporting |
| Fiscal Calendar 2010 | 469,000                    | 522,108   |
| Fiscal Calendar 2011 | 525,000                    | 600,951   |
| Fiscal Calendar 2012 | 770,000                    | 711,836   |
| Fiscal Calendar 2013 | 765,000                    | 917,758   |
| Fiscal Calendar 2014 | 900,000                    | 1,018,177 |
| Fiscal Calendar 2015 | 1,010,000                  | 1,290,130 |
| Fiscal Calendar 2016 | 1,200,000                  | 1,242,796 |
| Fiscal Calendar 2017 | 1,250,000                  | 131,389   |