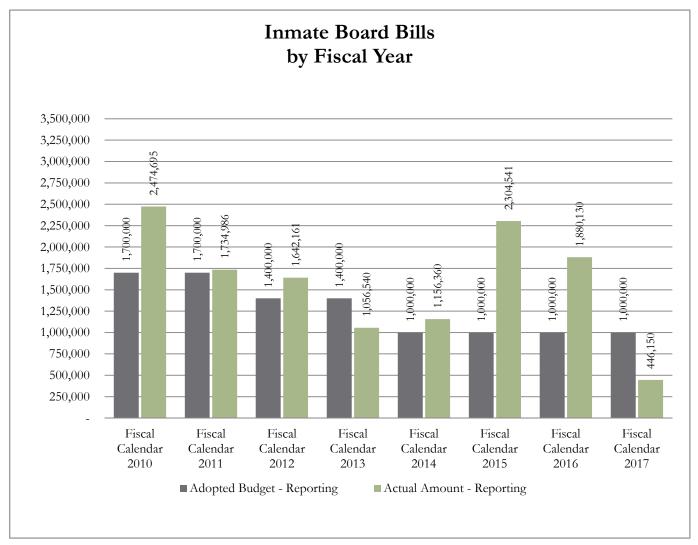

#### **#5 Inmate Board Bills**

In 2001, in order to accommodate the growth in inmate population, the County completed construction on the new Law Enforcement Center which added approximately 400 beds to the Adult Detention Center (Jail). This additional bed space in the County Detention Facility has been rented out to other governmental entities (local and federal) in need of housing for their inmates. This "renting of bed space" is referred to as inmate board bills.

Inmate board bill revenue does fluctuate and depends on the needs of other jurisdictions; this revenue is not secured or guaranteed for any budget period. Please see the chart included in this report for historical budget and collections information.

GL Account Code And Description 100-570-00\_350.7470 - Intergovernmental Inmate Board Bills
Process Status Posted
Fiscal Month (Multiple Items)

| Row Labels           | Adopted Budget - Reporting Actual Am | ount - Reporting |
|----------------------|--------------------------------------|------------------|
| Fiscal Calendar 2010 | 1,700,000                            | 2,474,695        |
| Fiscal Calendar 2011 | 1,700,000                            | 1,734,986        |
| Fiscal Calendar 2012 | 1,400,000                            | 1,642,161        |
| Fiscal Calendar 2013 | 1,400,000                            | 1,056,540        |
| Fiscal Calendar 2014 | 1,000,000                            | 1,156,360        |
| Fiscal Calendar 2015 | 1,000,000                            | 2,304,541        |
| Fiscal Calendar 2016 | 1,000,000                            | 1,880,130        |
| Fiscal Calendar 2017 | 1,000,000                            | 446,150          |