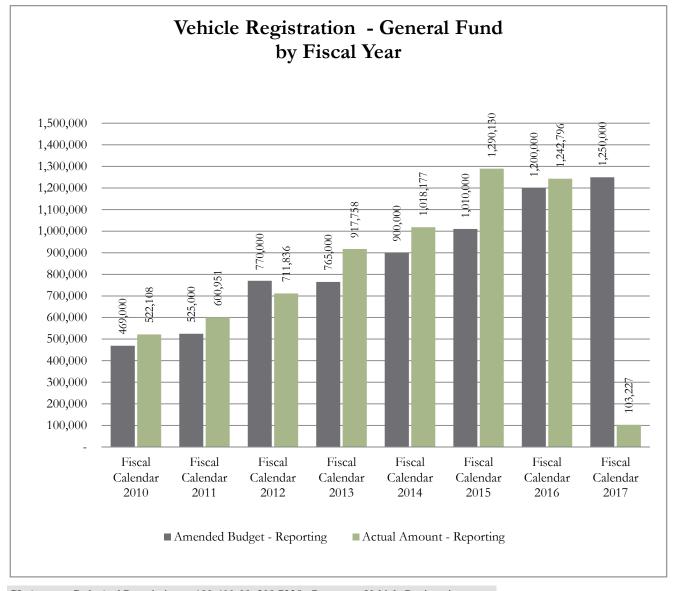

#### **#4 Vehicle Registration (General Fund)**

The Tax Assessor Collector remits a portion of the vehicle registration funds to the General Fund. This calculation is based on the Texas Transportation Code 502.1981. For more information on Vehicle Registration, please contact Daryl John, Tax Assessor-Collector. Please see the chart included in this report for historical budget and collections information.

Process Status Posted
Fiscal Month (Multiple Items)

|                      |                            | Actual    |
|----------------------|----------------------------|-----------|
|                      |                            | Amount -  |
| Row Labels           | Amended Budget - Reporting | Reporting |
| Fiscal Calendar 2010 | 469,000                    | 522,108   |
| Fiscal Calendar 2011 | 525,000                    | 600,951   |
| Fiscal Calendar 2012 | 770,000                    | 711,836   |
| Fiscal Calendar 2013 | 765,000                    | 917,758   |
| Fiscal Calendar 2014 | 900,000                    | 1,018,177 |
| Fiscal Calendar 2015 | 1,010,000                  | 1,290,130 |
| Fiscal Calendar 2016 | 1,200,000                  | 1,242,796 |
| Fiscal Calendar 2017 | 1,250,000                  | 103,227   |