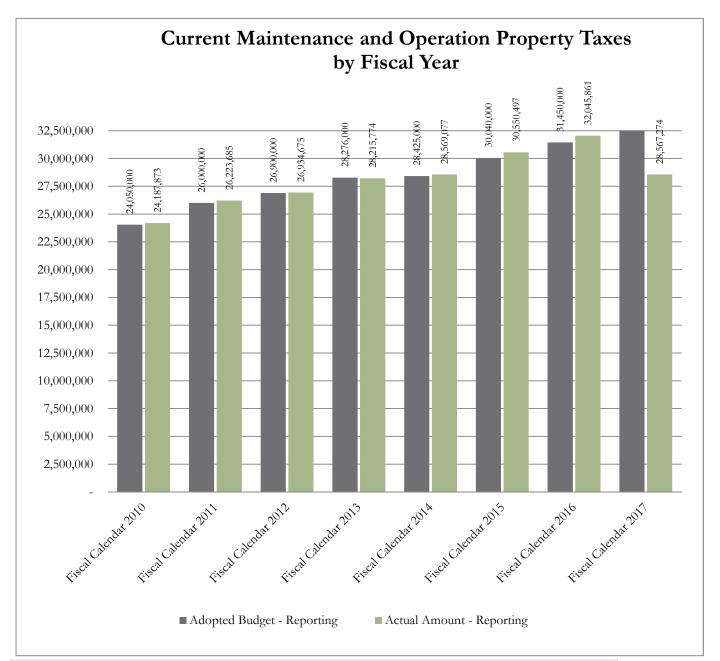

#### **#1 Property Taxes**

The County is different from other forms of local government in that it has limited sources of funding. The main funding source, and the only funding source directly controlled by the Commissioners Court, is property taxes. In the General Fund, Current Property Taxes (Maintenance and Operations, M&O) represent 67.2% of all revenue. Please see the chart included in this report for historical budget and collections information.

GL Account Code And Description 100-409\_300.7110 - Revenues Current Taxes / Real Property

Process Status Posted

Fiscal Month (Multiple Items)

|                      |                            | Actual     |
|----------------------|----------------------------|------------|
|                      |                            | Amount -   |
| Row Labels           | Adopted Budget - Reporting | Reporting  |
| Fiscal Calendar 2010 | 24,050,000                 | 24,187,873 |
| Fiscal Calendar 2011 | 26,000,000                 | 26,223,685 |
| Fiscal Calendar 2012 | 26,900,000                 | 26,934,675 |
| Fiscal Calendar 2013 | 28,276,000                 | 28,215,774 |
| Fiscal Calendar 2014 | 28,425,000                 | 28,569,077 |
| Fiscal Calendar 2015 | 30,040,000                 | 30,550,497 |
| Fiscal Calendar 2016 | 31,450,000                 | 32,045,861 |
| Fiscal Calendar 2017 | 34,100,000                 | 28,567,274 |