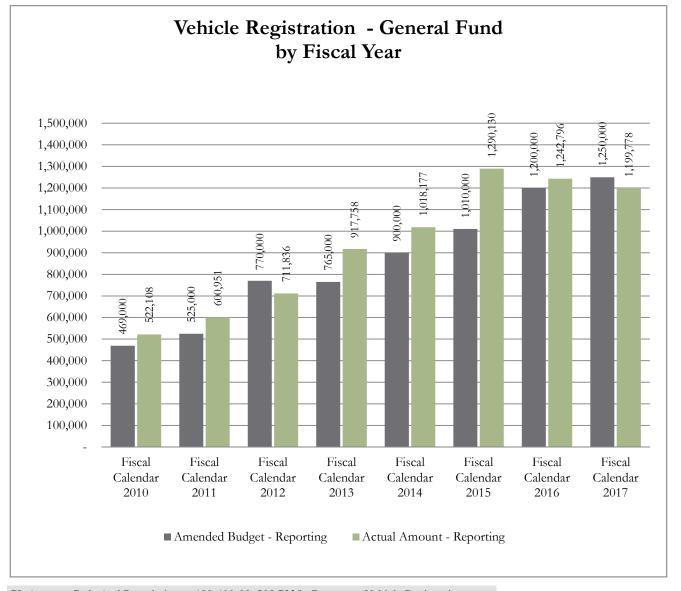

#### **#4 Vehicle Registration (General Fund)**

The Tax Assessor Collector remits a portion of the vehicle registration funds to the General Fund. This calculation is based on the Texas Transportation Code 502.1981. For more information on Vehicle Registration, please contact Daryl John, Tax Assessor-Collector. Please see the chart included in this report for historical budget and collections information.

Note: The highest collection for each month is highlighted.

GL Account Code And Description 100-499-00\_300.7235 - Revenues Vehicle Registration

Process Status Posted
Fiscal Month (Multiple Items)

|                      |                            | Actual    |
|----------------------|----------------------------|-----------|
|                      |                            | Amount -  |
| Row Labels           | Amended Budget - Reporting | Reporting |
| Fiscal Calendar 2010 | 469,000                    | 522,108   |
| Fiscal Calendar 2011 | 525,000                    | 600,951   |
| Fiscal Calendar 2012 | 770,000                    | 711,836   |
| Fiscal Calendar 2013 | 765,000                    | 917,758   |
| Fiscal Calendar 2014 | 900,000                    | 1,018,177 |
| Fiscal Calendar 2015 | 1,010,000                  | 1,290,130 |
| Fiscal Calendar 2016 | 1,200,000                  | 1,242,796 |
| Fiscal Calendar 2017 | 1,250,000                  | 1,199,778 |