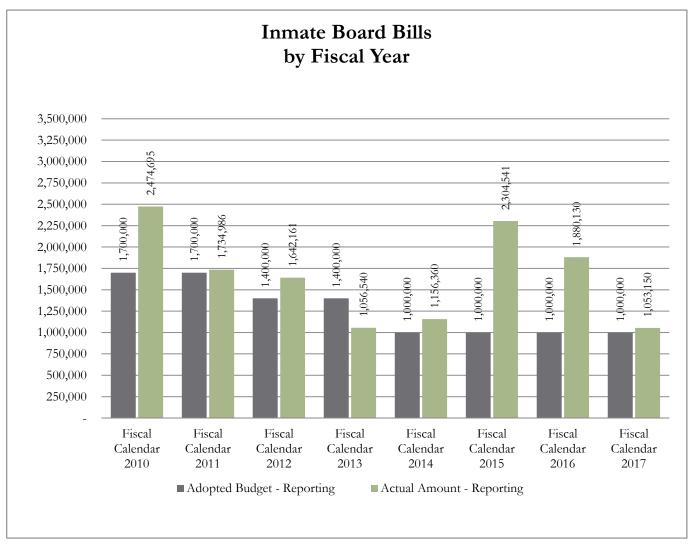

#### **#5 Inmate Board Bills**

In 2001, in order to accommodate the growth in inmate population, the County completed construction on the new Law Enforcement Center which added approximately 400 beds to the Adult Detention Center (Jail). This additional bed space in the County Detention Facility has been rented out to other governmental entities (local and federal) in need of housing for their inmates. This "renting of bed space" is referred to as inmate board bills.

Inmate board bill revenue does fluctuate and depends on the needs of other jurisdictions; this revenue is not secured or guaranteed for any budget period. Please see the chart included in this report for historical budget and collections information.

GL Account Code And Description 100-570-00\_350.7470 - Intergovernmental Inmate Board Bills
Process Status Posted
Fiscal Month (Multiple Items)

| Row Labels           | Adopted Budget - Reporting Actual Amo | ount - Reporting |
|----------------------|---------------------------------------|------------------|
| Fiscal Calendar 2010 | 1,700,000                             | 2,474,695        |
| Fiscal Calendar 2011 | 1,700,000                             | 1,734,986        |
| Fiscal Calendar 2012 | 1,400,000                             | 1,642,161        |
| Fiscal Calendar 2013 | 1,400,000                             | 1,056,540        |
| Fiscal Calendar 2014 | 1,000,000                             | 1,156,360        |
| Fiscal Calendar 2015 | 1,000,000                             | 2,304,541        |
| Fiscal Calendar 2016 | 1,000,000                             | 1,880,130        |
| Fiscal Calendar 2017 | 1,000,000                             | 1,053,150        |