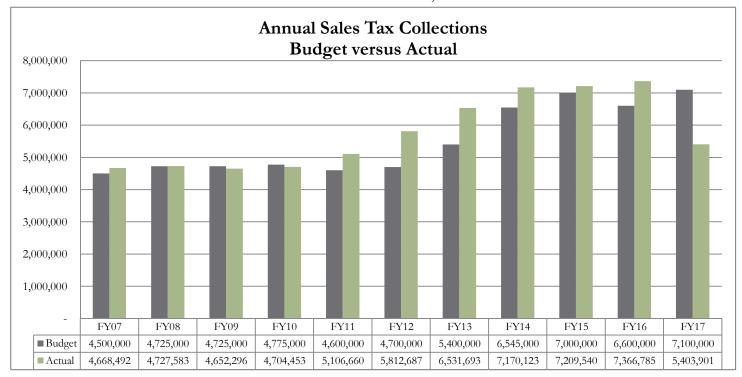

#### #2 Sales Tax

Guadalupe County's 1/2 percent sales and use tax rate (.005) was effective January 1, 1988. Please see the chart included in this report for historical budget and collections information

#### Sales Tax History by Month Remitted to County

| Month Collected<br>/ Month<br>Remitted | FY07       | FY08       | FY09       | FY10       | FY11       | FY12       | FY13       | FY14       | FY15       | FY16       | FY17       | % increase /<br>decrease<br>compared to<br>same month<br>prior year |
|----------------------------------------|------------|------------|------------|------------|------------|------------|------------|------------|------------|------------|------------|---------------------------------------------------------------------|
| OCT / DEC                              | \$ 340,355 | \$ 407,145 | \$ 416,044 | \$ 348,805 | \$ 371,938 | \$ 439,045 | \$ 493,420 | \$ 538,296 | \$ 607,447 | \$ 630,243 | \$ 587,086 | -6.8%                                                               |
| NOV / JAN                              | 349,559    | 368,220    | 397,715    | 346,005    | 382,270    | 430,643    | 494,588    | 481,516    | 505,915    | 547,227    | 602,072    | 10.0%                                                               |
| DEC / FEB                              | 442,866    | 476,694    | 464,609    | 475,600    | 534,297    | 488,604    | 680,186    | 726,937    | 748,195    | 789,474    | 627,063    | -20.6%                                                              |
| JAN / MAR                              | 376,442    | 320,918    | 334,184    | 326,067    | 357,560    | 396,963    | 448,163    | 501,161    | 507,457    | 530,642    | 582,195    | 9.7%                                                                |
| FEB / APR                              | 319,673    | 332,138    | 327,275    | 330,724    | 319,326    | 388,922    | 468,814    | 561,845    | 494,746    | 464,505    | 488,896    | 5.3%                                                                |
| MAR / MAY                              | 447,465    | 419,737    | 432,855    | 460,873    | 514,187    | 583,289    | 627,676    | 700,788    | 671,603    | 691,424    | 654,166    | -5.4%                                                               |
| APR / JUN                              | 342,983    | 383,242    | 378,335    | 368,662    | 406,277    | 466,522    | 540,830    | 671,146    | 588,818    | 563,016    | 562,148    | -0.2%                                                               |
| MAY / JUL                              | 366,574    | 371,028    | 357,432    | 373,210    | 412,771    | 491,571    | 525,020    | 530,660    | 548,496    | 570,375    | 576,814    | 1.1%                                                                |
| JUN / AUG                              | 439,698    | 443,688    | 448,602    | 475,708    | 499,670    | 538,575    | 576,638    | 654,060    | 725,442    | 710,861    | 723,462    | 1.8%                                                                |
| JUL / SEP                              | 378,282    | 394,690    | 359,243    | 394,910    | 385,140    | 530,894    | 535,094    | 604,227    | 602,532    | 651,228    |            |                                                                     |
| AUG / OCT                              | 450,706    | 380,559    | 344,497    | 375,173    | 457,681    | 534,330    | 543,168    | 575,744    | 537,920    | 570,706    |            |                                                                     |
| SEP / NOV                              | 413,891    | 429,525    | 391,505    | 428,715    | 465,543    | 523,329    | 598,095    | 623,744    | 670,970    | 647,085    |            |                                                                     |
|                                        |            |            |            |            |            |            |            |            |            |            |            |                                                                     |
| TOTAL                                  | 4,668,492  | 4,727,583  | 4,652,296  | 4,704,453  | 5,106,660  | 5,812,687  | 6,531,693  | 7,170,123  | 7,209,540  | 7,366,785  | 5,403,901  |                                                                     |

#### SALES TAX BY FISCAL YEAR

|                                  | FY07      | FY08      | FY09      | FY10      | FY11      | FY12      | FY13      | FY14      | FY15      | FY16      | FY17      |
|----------------------------------|-----------|-----------|-----------|-----------|-----------|-----------|-----------|-----------|-----------|-----------|-----------|
| Budget                           | 4,500,000 | 4,725,000 | 4,725,000 | 4,775,000 | 4,600,000 | 4,700,000 | 5,400,000 | 6,545,000 | 7,000,000 | 6,600,000 | 7,100,000 |
| Actual                           | 4,668,492 | 4,727,583 | 4,652,296 | 4,704,453 | 5,106,660 | 5,812,687 | 6,531,693 | 7,170,123 | 7,209,540 | 7,366,785 | 5,403,901 |
| Compared to prior fiscal<br>year | 14.1%     | 1.3%      | -1.6%     | 1.1%      | 8.5%      | 13.8%     | 12.4%     | 9.8%      | 0.5%      | 2.2%      |           |