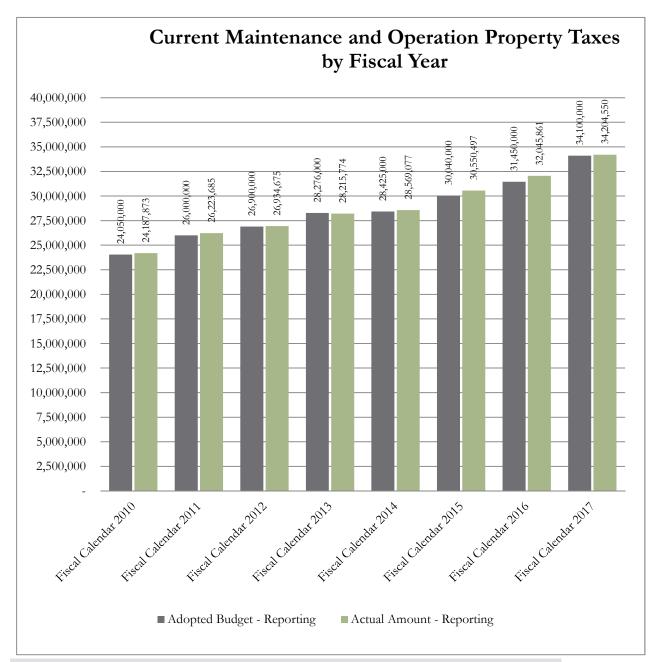

#### **#1 Property Taxes**

The County is different from other forms of local government in that it has limited sources of funding. The main funding source, and the only funding source directly controlled by the Commissioners Court, is property taxes. In the General Fund, Current Property Taxes (Maintenance and Operations, M&O) represent 67.2% of all revenue. Please see the chart included in this report for historical budget and collections information.

GL Account Code And Description 100-409\_300.7110 - Revenues Current Taxes / Real Property

Process Status Posted
Fiscal Month (Multiple Items)

|                      |                            | Actual     |
|----------------------|----------------------------|------------|
|                      |                            | Amount -   |
| Row Labels           | Adopted Budget - Reporting | Reporting  |
| Fiscal Calendar 2010 | 24,050,000                 | 24,187,873 |
| Fiscal Calendar 2011 | 26,000,000                 | 26,223,685 |
| Fiscal Calendar 2012 | 26,900,000                 | 26,934,675 |
| Fiscal Calendar 2013 | 28,276,000                 | 28,215,774 |
| Fiscal Calendar 2014 | 28,425,000                 | 28,569,077 |
| Fiscal Calendar 2015 | 30,040,000                 | 30,550,497 |
| Fiscal Calendar 2016 | 31,450,000                 | 32,045,861 |
| Fiscal Calendar 2017 | 34,100,000                 | 34,204,550 |