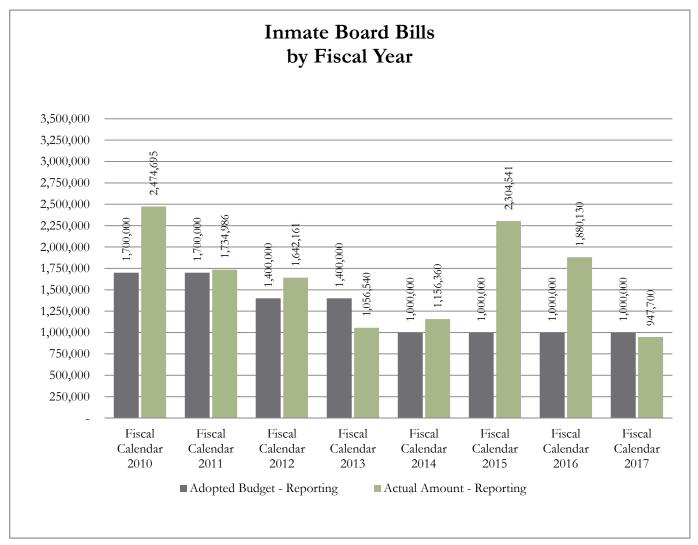

#### **#5 Inmate Board Bills**

In 2001, in order to accommodate the growth in inmate population, the County completed construction on the new Law Enforcement Center which added approximately 400 beds to the Adult Detention Center (Jail). This additional bed space in the County Detention Facility has been rented out to other governmental entities (local and federal) in need of housing for their inmates. This "renting of bed space" is referred to as inmate board bills.

Inmate board bill revenue does fluctuate and depends on the needs of other jurisdictions; this revenue is not secured or guaranteed for any budget period. Please see the chart included in this report for historical budget and collections information.

GL Account Code And Description 100-570-00\_350.7470 - Intergovernmental Inmate Board Bills
Process Status Posted
Fiscal Month (Multiple Items)

| Row Labels           | Adopted Budget - Reporting Actual Am | ount - Reporting |
|----------------------|--------------------------------------|------------------|
| Fiscal Calendar 2010 | 1,700,000                            | 2,474,695        |
| Fiscal Calendar 2011 | 1,700,000                            | 1,734,986        |
| Fiscal Calendar 2012 | 1,400,000                            | 1,642,161        |
| Fiscal Calendar 2013 | 1,400,000                            | 1,056,540        |
| Fiscal Calendar 2014 | 1,000,000                            | 1,156,360        |
| Fiscal Calendar 2015 | 1,000,000                            | 2,304,541        |
| Fiscal Calendar 2016 | 1,000,000                            | 1,880,130        |
| Fiscal Calendar 2017 | 1,000,000                            | 947,700          |