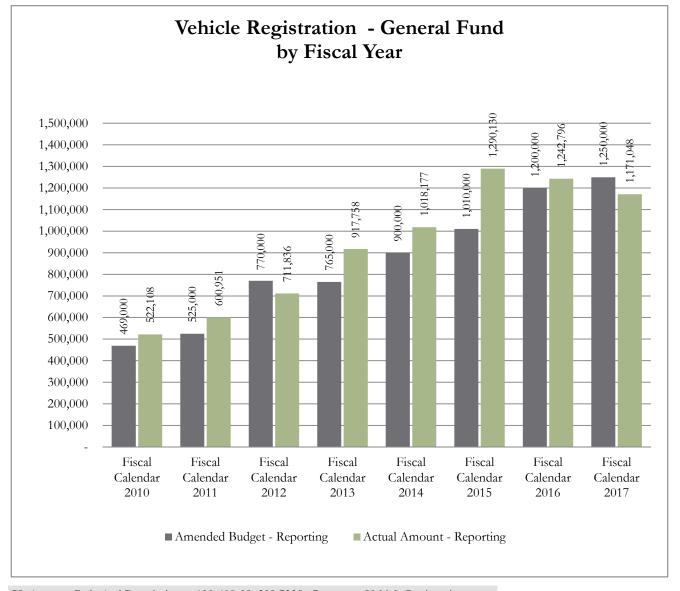

#### **#4 Vehicle Registration (General Fund)**

The Tax Assessor Collector remits a portion of the vehicle registration funds to the General Fund. This calculation is based on the Texas Transportation Code 502.1981. For more information on Vehicle Registration, please contact Daryl John, Tax Assessor-Collector. Please see the chart included in this report for historical budget and collections information.

Note: The highest collection for each month is highlighted.

GL Account Code And Description 100-499-00\_300.7235 - Revenues Vehicle Registration

Process Status Posted
Fiscal Month (Multiple Items)

|                      |                            | Actual    |
|----------------------|----------------------------|-----------|
|                      |                            | Amount -  |
| Row Labels           | Amended Budget - Reporting | Reporting |
| Fiscal Calendar 2010 | 469,000                    | 522,108   |
| Fiscal Calendar 2011 | 525,000                    | 600,951   |
| Fiscal Calendar 2012 | 770,000                    | 711,836   |
| Fiscal Calendar 2013 | 765,000                    | 917,758   |
| Fiscal Calendar 2014 | 900,000                    | 1,018,177 |
| Fiscal Calendar 2015 | 1,010,000                  | 1,290,130 |
| Fiscal Calendar 2016 | 1,200,000                  | 1,242,796 |
| Fiscal Calendar 2017 | 1,250,000                  | 1,171,048 |