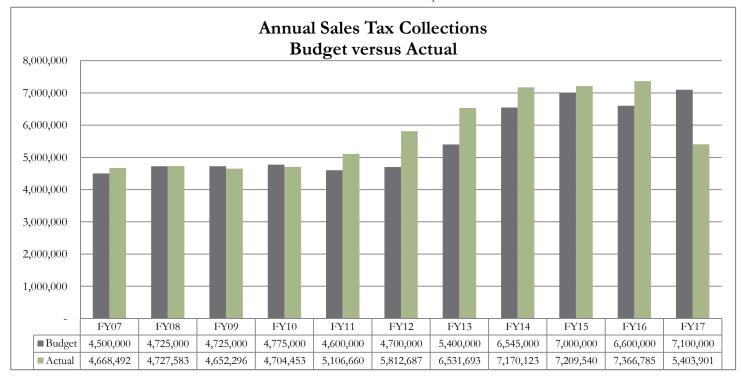

#### #2 Sales Tax

Guadalupe County's 1/2 percent sales and use tax rate (.005) was effective January 1, 1988. Please see the chart included in this report for historical budget and collections information

#### SALES TAX BY FISCAL YEAR

|                               | FY07      | FY08      | FY09      | FY10      | FY11      | FY12      | FY13      | FY14      | FY15      | FY16      | FY17      |
|-------------------------------|-----------|-----------|-----------|-----------|-----------|-----------|-----------|-----------|-----------|-----------|-----------|
| Budget                        | 4,500,000 | 4,725,000 | 4,725,000 | 4,775,000 | 4,600,000 | 4,700,000 | 5,400,000 | 6,545,000 | 7,000,000 | 6,600,000 | 7,100,000 |
| Actual                        | 4,668,492 | 4,727,583 | 4,652,296 | 4,704,453 | 5,106,660 | 5,812,687 | 6,531,693 | 7,170,123 | 7,209,540 | 7,366,785 | 5,403,901 |
| Compared to prior fiscal year | 14.1%     | 1.3%      | -1.6%     | 1.1%      | 8.5%      | 13.8%     | 12.4%     | 9.8%      | 0.5%      | 2.2%      |           |