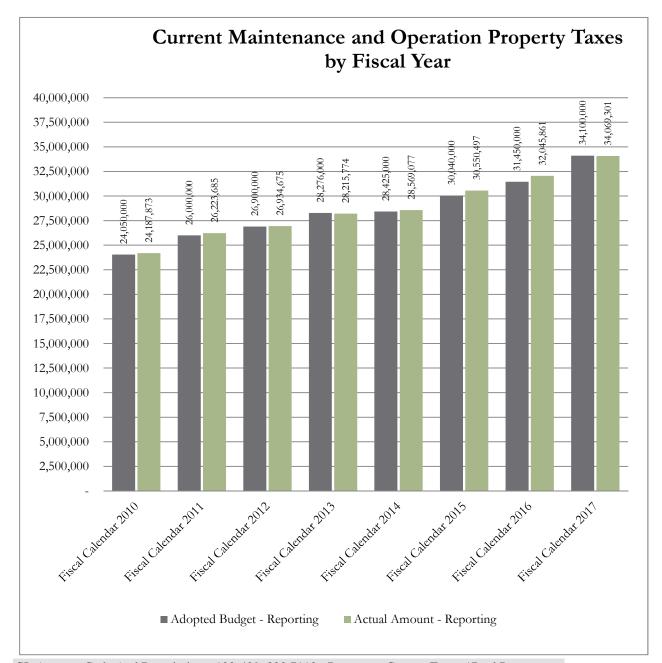

#### **#1 Property Taxes**

The County is different from other forms of local government in that it has limited sources of funding. The main funding source, and the only funding source directly controlled by the Commissioners Court, is property taxes. In the General Fund, Current Property Taxes (Maintenance and Operations, M&O) represent 67.2% of all revenue. Please see the chart included in this report for historical budget and collections information.

GL Account Code And Description 100-409\_300.7110 - Revenues Current Taxes / Real Property

Process Status Posted
Fiscal Month (Multiple Items)

|                      |                            | Actual     |
|----------------------|----------------------------|------------|
|                      |                            | Amount -   |
| Row Labels           | Adopted Budget - Reporting | Reporting  |
| Fiscal Calendar 2010 | 24,050,000                 | 24,187,873 |
| Fiscal Calendar 2011 | 26,000,000                 | 26,223,685 |
| Fiscal Calendar 2012 | 26,900,000                 | 26,934,675 |
| Fiscal Calendar 2013 | 28,276,000                 | 28,215,774 |
| Fiscal Calendar 2014 | 28,425,000                 | 28,569,077 |
| Fiscal Calendar 2015 | 30,040,000                 | 30,550,497 |
| Fiscal Calendar 2016 | 31,450,000                 | 32,045,861 |
| Fiscal Calendar 2017 | 34,100,000                 | 34,069,301 |