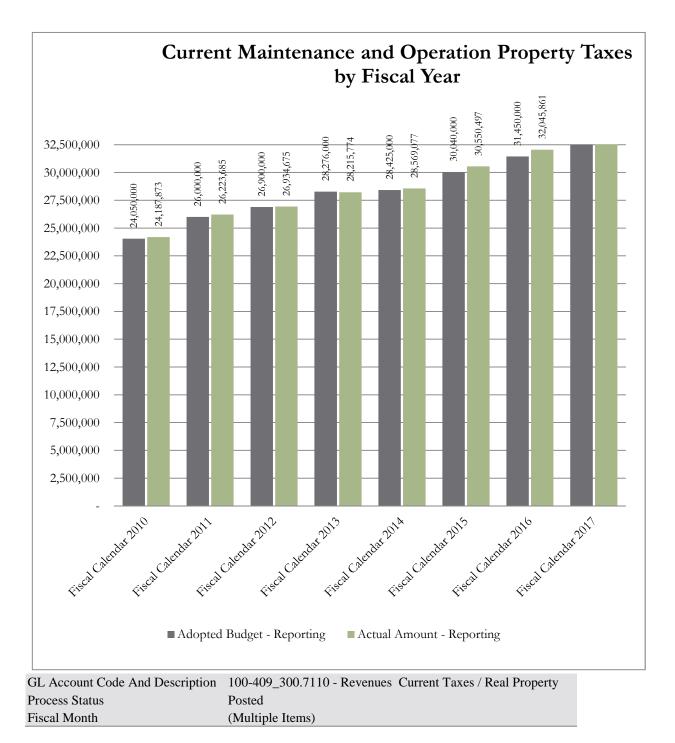

#### **#1 Property Taxes**

The County is different from other forms of local government in that it has limited sources of funding. The main funding source, and the only funding source directly controlled by the Commissioners Court, is property taxes. In the General Fund, Current Property Taxes (Maintenance and Operations, M&O) represent 67.2% of all revenue. Please see the chart included in this report for historical budget and collections information.

|                      |                            | Actual<br>Amount - |
|----------------------|----------------------------|--------------------|
| Row Labels           | Adopted Budget - Reporting | Reporting          |
| Fiscal Calendar 2010 | 24,050,000                 | #########          |
| Fiscal Calendar 2011 | 26,000,000                 | #########          |
| Fiscal Calendar 2012 | 26,900,000                 | #########          |
| Fiscal Calendar 2013 | 28,276,000                 | #########          |
| Fiscal Calendar 2014 | 28,425,000                 | ########           |
| Fiscal Calendar 2015 | 30,040,000                 | ########           |
| Fiscal Calendar 2016 | 31,450,000                 | #########          |
| Fiscal Calendar 2017 | 34,100,000                 | #########          |

## Guadalupe County Current M&O Property Tax Collections

|      | Current Property Tax Collections by Month by Fiscal Year |           |                                 |            |           |           |                             |                     |            |            | get to Actua<br>omparison | al    |
|------|----------------------------------------------------------|-----------|---------------------------------|------------|-----------|-----------|-----------------------------|---------------------|------------|------------|---------------------------|-------|
|      | October                                                  | November  | %<br>collected<br>(Oct-<br>Nov) | December   | January   | February  | %<br>collected<br>(Oct-Feb) | March-<br>September | Total      | Budget     | Over/Under<br>Budget      | % +/- |
| 2017 | 1,691,285                                                | 1,552,429 | 10%                             | 17,296,921 | 8,026,639 | 4229469.5 | 96.2%                       |                     |            | 34,100,000 |                           |       |
| 2016 | 1,341,762                                                | 1,387,438 | 9%                              | 15,332,778 | 9,324,169 | 3,492,377 | 98.2%                       | 1,167,337           | 32,045,861 | 31,450,000 | 595,861                   | 1.9%  |
| 2015 | 1,546,618                                                | 1,085,732 | 9%                              | 14,689,801 | 9,591,036 | 2,521,968 | 98.0%                       | 1,115,341           | 30,550,497 | 30,040,000 | 510,497                   | 1.7%  |
| 2014 | 1,428,705                                                | 2,039,809 | 12%                             | 12,481,401 | 9,162,943 | 2,326,052 | 96.5%                       | 1,130,166           | 28,569,077 | 28,425,000 | 144,077                   | 0.5%  |
| 2013 | 1,512,841                                                | 1,892,299 | 12%                             | 12,317,304 | 9,285,513 | 1,922,751 | 95.2%                       | 1,285,067           | 28,215,774 | 28,276,000 | (60,226)                  | -0.2% |
| 2012 | 5,888,620                                                | 1,059,451 | 26%                             | 8,068,451  | 9,074,131 | 1,801,153 | 96.3%                       | 1,042,869           | 26,934,675 | 26,900,000 | 34,675                    | 0.1%  |
| 2011 | 5,486,762                                                | 1,050,367 | 25%                             | 8,096,809  | 7,138,803 | 2,867,233 | 94.8%                       | 1,583,710           | 26,223,685 | 26,000,000 | 223,685                   | 0.9%  |
| 2010 | 5,827,097                                                | 5,170,445 | 46%                             | 3,752,569  | 6,106,955 | 1,936,740 | 94.8%                       | 1,442,759           | 24,236,565 | 24,050,000 | 186,565                   | 0.8%  |
| 2009 | 1,282,039                                                | 8,456,422 | 42%                             | 4,288,212  | 5,939,351 | 1,766,037 | 93.7%                       | 1,466,219           | 23,198,279 | 23,200,000 | (1,721)                   | 0.0%  |
| 2008 | 4,603,015                                                | 4,274,998 | 42%                             | 2,913,668  | 6,252,321 | 1,443,197 | 92.9%                       | 1,144,983           | 20,632,182 | 20,970,000 | (337,818)                 | -1.6% |
| 2007 | 4,003,585                                                | 3,383,085 | 41%                             | 2,675,189  | 5,171,693 | 1,759,360 | 94%                         | 1,358,586           | 18,351,498 | 18,000,000 | 351,498                   | 2.0%  |
| 2006 | 702,543                                                  | 1,845,226 | 16%                             | 6,060,520  | 4,740,738 | 1,775,932 | 93%                         | 1,109,481           | 16,234,441 | 16,300,000 | (65,559)                  | -0.4% |
| 2005 | 1,021,279                                                | 969,782   | 13%                             | 5,954,503  | 4,491,575 | 1,343,484 | 90%                         | 949,167             | 14,729,790 | 15,395,000 | (665,210)                 | -4.3% |
| 2004 | 4,716,736                                                | 1,480,924 | 45%                             | 1,410,990  | 4,880,948 | 385,337   | 94%                         | 814,333             | 13,689,269 | 13,700,000 | (10,731)                  | -0.1% |
| 2003 | 4,564,357                                                | 555,558   | 42%                             | 2,545,235  | 3,477,719 | 527,666   | 95%                         | 767,723             | 12,438,257 | 12,315,000 | 123,257                   | 1.0%  |
| 2002 | 2,355,033                                                | 2,386,590 | 43%                             | 1,351,056  | 3,742,846 | 431,162   | 94%                         | 704,484             | 10,971,172 | 10,970,000 | 1,172                     | 0.0%  |
| 2001 | 1,909,130                                                | 2,207,606 | 50%                             | 926,019    | 2,421,214 | 242,772   | 93%                         | 518,459             | 8,225,199  | 8,294,000  | (68,801)                  | -0.8% |