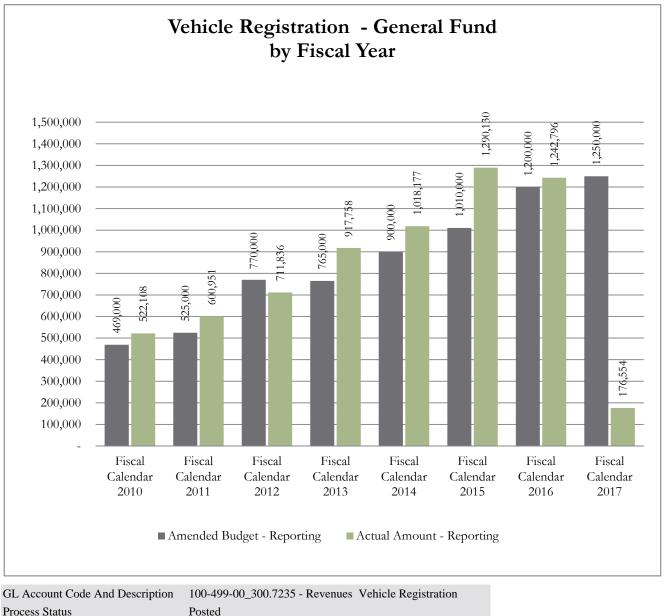

#### #4 Vehicle Registration (General Fund)

The Tax Assessor Collector remits a portion of the vehicle registration funds to the General Fund. This calculation is based on the Texas Transportation Code 502.1981. For more information on Vehicle Registration, please contact Daryl John, Tax Assessor-Collector. Please see the chart included in this report for historical budget and collections information.

Note: The highest collection for each month is highlighted.

| 1 10eess Status |                      | 1 Osteu          |                                   |           |
|-----------------|----------------------|------------------|-----------------------------------|-----------|
| Fiscal Month    |                      | (Multiple Items) |                                   |           |
|                 |                      |                  |                                   | Actual    |
|                 |                      |                  |                                   | Amount -  |
|                 | Row Labels           |                  | <b>Amended Budget - Reporting</b> | Reporting |
|                 | Fiscal Calendar 2010 |                  | 469,000                           | 522,108   |
|                 | Fiscal Calendar 2011 |                  | 525,000                           | 600,951   |
|                 | Fiscal Calendar 2012 |                  | 770,000                           | 711,836   |
|                 | Fiscal Calendar 2013 |                  | 765,000                           | 917,758   |
|                 | Fiscal Calendar 2014 |                  | 900,000                           | 1,018,177 |
|                 | Fiscal Calendar 2015 |                  | 1,010,000                         | 1,290,130 |
|                 | Fiscal Calendar 2016 |                  | 1,200,000                         | 1,242,796 |
|                 | Fiscal Calendar 2017 |                  | 1,250,000                         | 176,554   |
|                 |                      |                  |                                   |           |