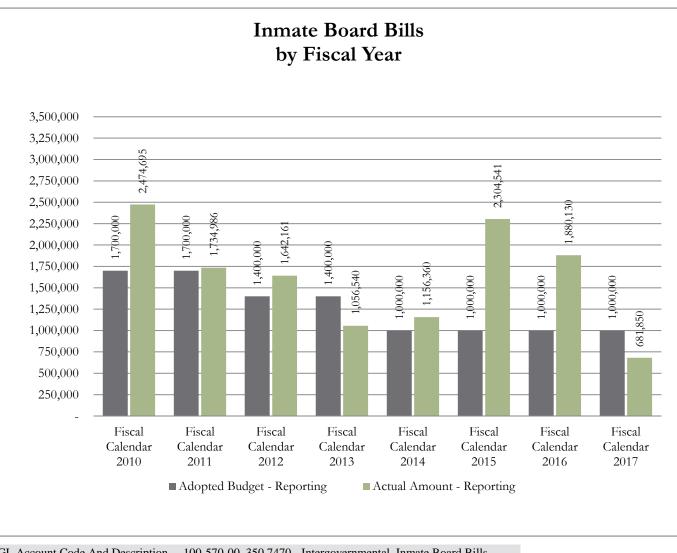

#### **#5 Inmate Board Bills**

In 2001, in order to accommodate the growth in inmate population, the County completed construction on the new Law Enforcement Center which added approximately 400 beds to the Adult Detention Center (Jail). This additional bed space in the County Detention Facility has been rented out to other governmental entities (local and federal) in need of housing for their inmates. This "renting of bed space" is referred to as inmate board bills.

Inmate board bill revenue does fluctuate and depends on the needs of other jurisdictions; this revenue is not secured or guaranteed for any budget period. Please see the chart included in this report for historical budget and collections information.

| Row Labels           | Adopted Budget - Reporting Actual Am | ount - Reporting |
|----------------------|--------------------------------------|------------------|
| Fiscal Calendar 2010 | 1,700,000                            | 2,474,695        |
| Fiscal Calendar 2011 | 1,700,000                            | 1,734,986        |
| Fiscal Calendar 2012 | 1,400,000                            | 1,642,161        |
| Fiscal Calendar 2013 | 1,400,000                            | 1,056,540        |
| Fiscal Calendar 2014 | 1,000,000                            | 1,156,360        |
| Fiscal Calendar 2015 | 1,000,000                            | 2,304,541        |
| Fiscal Calendar 2016 | 1,000,000                            | 1,880,130        |
| Fiscal Calendar 2017 | 1,000,000                            | 681,850          |