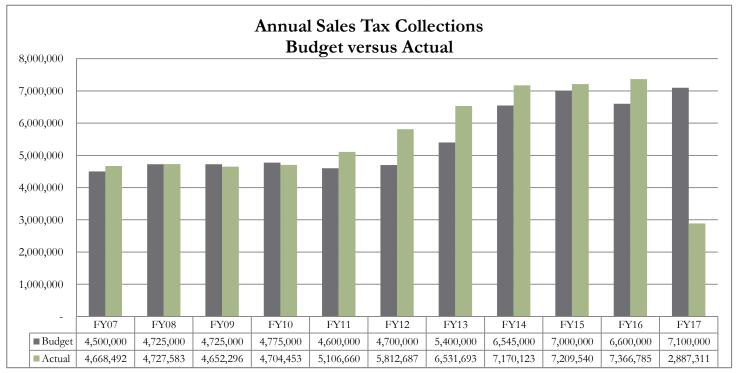

#### #2 Sales Tax

Guadalupe County's 1/2 percent sales and use tax rate (.005) was effective January 1, 1988. Please see the chart included in this report for historical budget and collections information

TOTAL 4,668,492 4,727,583 4,652,296 4,704,453 5,106,660 5,812,687 6,531,693 7,170,123 7,209,540 7,366,785 2,887,311

\*Note: April 2015 included audit collections of (31,854). Without the audit collections, the decrease from the prior year would be (6.3%). February 2017 included audit collections of (\$137,348). Without the audit collections the decrease from the prior year would be (3.2%)

Note: The highest collection for each month is highlighted.

year

|                          |           |           |           | SA        | LES IAAI  | DI FISCAL | ILAN      |           |           |           |           |
|--------------------------|-----------|-----------|-----------|-----------|-----------|-----------|-----------|-----------|-----------|-----------|-----------|
|                          | FY07      | FY08      | FY09      | FY10      | FY11      | FY12      | FY13      | FY14      | FY15      | FY16      | FY17      |
| Budget                   | 4,500,000 | 4,725,000 | 4,725,000 | 4,775,000 | 4,600,000 | 4,700,000 | 5,400,000 | 6,545,000 | 7,000,000 | 6,600,000 | 7,100,000 |
| Actual                   | 4,668,492 | 4,727,583 | 4,652,296 | 4,704,453 | 5,106,660 | 5,812,687 | 6,531,693 | 7,170,123 | 7,209,540 | 7,366,785 | 2,887,311 |
| Compared to prior fiscal | 14.1%     | 1.3%      | -1.6%     | 1.1%      | 8.5%      | 13.8%     | 12.4%     | 9.8%      | 0.5%      | 2.2%      |           |