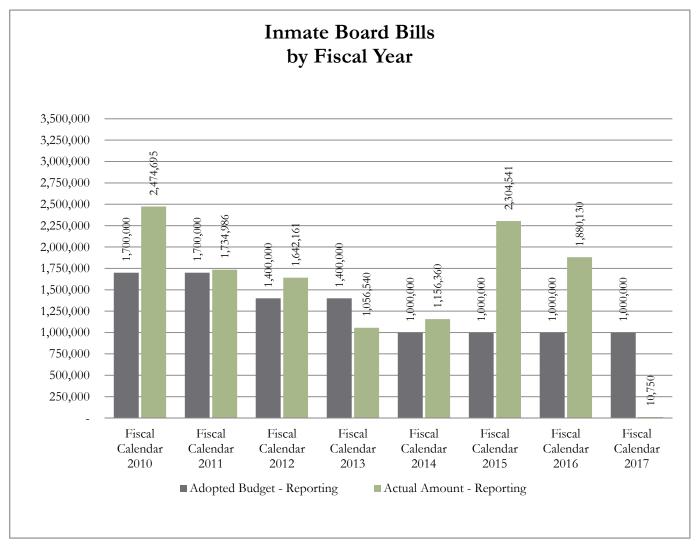

#### **#5 Inmate Board Bills**

In 2001, in order to accommodate the growth in inmate population, the County completed construction on the new Law Enforcement Center which added approximately 400 beds to the Adult Detention Center (Jail). This additional bed space in the County Detention Facility has been rented out to other governmental entities (local and federal) in need of housing for their inmates. This "renting of bed space" is referred to as inmate board bills.

Inmate board bill revenue does fluctuate and depends on the needs of other jurisdictions; this revenue is not secured or guaranteed for any budget period. Please see the chart included in this report for historical budget and collections information.

GL Account Code And Description 100-570-00\_350.7470 - Intergovernmental Inmate Board Bills
Process Status Posted
Fiscal Month (Multiple Items)

| Row Labels           | Adopted Budget - Reporting Actual Amor | unt - Reporting |
|----------------------|----------------------------------------|-----------------|
| Fiscal Calendar 2010 | 1,700,000                              | 2,474,695       |
| Fiscal Calendar 2011 | 1,700,000                              | 1,734,986       |
| Fiscal Calendar 2012 | 1,400,000                              | 1,642,161       |
| Fiscal Calendar 2013 | 1,400,000                              | 1,056,540       |
| Fiscal Calendar 2014 | 1,000,000                              | 1,156,360       |
| Fiscal Calendar 2015 | 1,000,000                              | 2,304,541       |
| Fiscal Calendar 2016 | 1,000,000                              | 1,880,130       |
| Fiscal Calendar 2017 | 1,000,000                              | 10,750          |