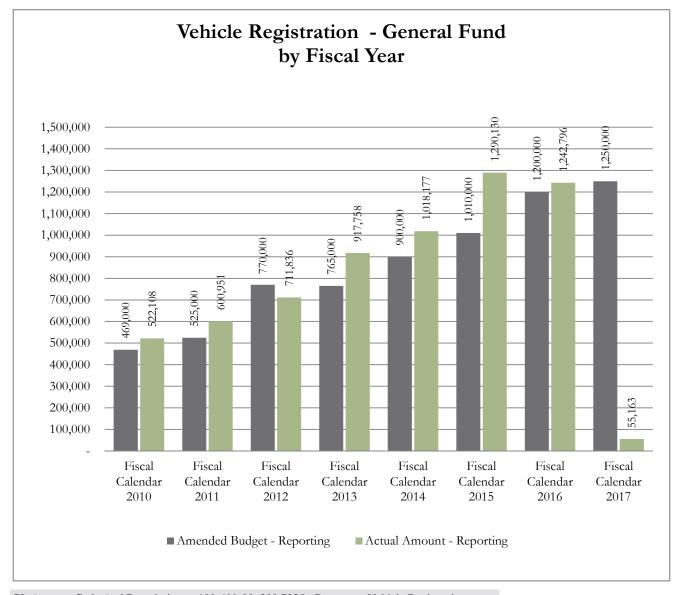

#### **#4 Vehicle Registration (General Fund)**

The Tax Assessor Collector remits a portion of the vehicle registration funds to the General Fund. This calculation is based on the Texas Transportation Code 502.1981. For more information on Vehicle Registration, please contact Daryl John, Tax Assessor-Collector. Please see the chart included in this report for historical budget and collections information.

Note: The highest collection for each month is highlighted.

GL Account Code And Description 100-499-00\_300.7235 - Revenues Vehicle Registration

Process Status Posted
Fiscal Month (Multiple Items)

|                      |                            | Actual<br>Amount - |
|----------------------|----------------------------|--------------------|
| Row Labels           | Amended Budget - Reporting | Reporting          |
| Fiscal Calendar 2010 | 469,000                    | 522,108            |
| Fiscal Calendar 2011 | 525,000                    | 600,951            |
| Fiscal Calendar 2012 | 770,000                    | 711,836            |
| Fiscal Calendar 2013 | 765,000                    | 917,758            |
| Fiscal Calendar 2014 | 900,000                    | 1,018,177          |
| Fiscal Calendar 2015 | 1,010,000                  | 1,290,130          |
| Fiscal Calendar 2016 | 1,200,000                  | 1,242,796          |
| Fiscal Calendar 2017 | 1,250,000                  | 55,163             |