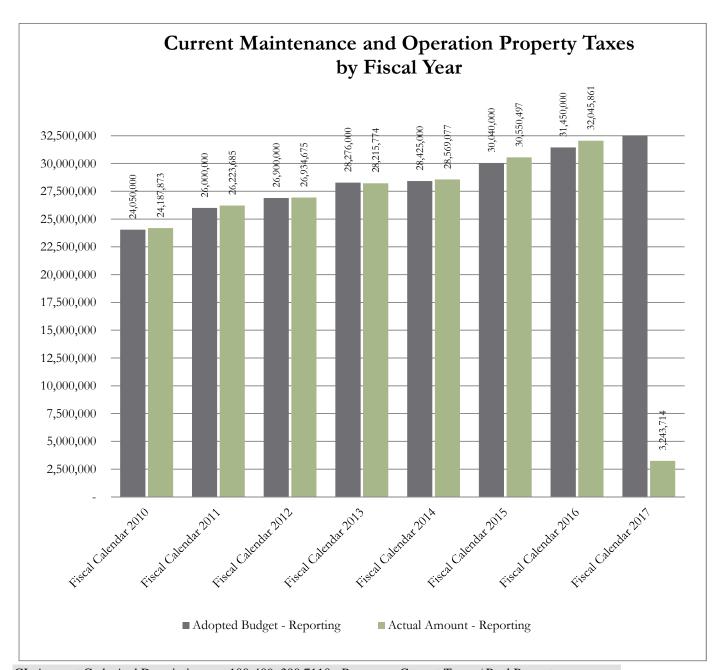

#### **#1 Property Taxes**

The County is different from other forms of local government in that it has limited sources of funding. The main funding source, and the only funding source directly controlled by the Commissioners Court, is property taxes. In the General Fund, Current Property Taxes (Maintenance and Operations, M&O) represent 67.2% of all revenue. Please see the chart included in this report for historical budget and collections information.

GL Account Code And Description 100-409\_300.7110 - Revenues Current Taxes / Real Property

Process Status Posted

Fiscal Month (Multiple Items)

|                      |                            | Actual<br>Amount - |
|----------------------|----------------------------|--------------------|
| Row Labels           | Adopted Budget - Reporting | Reporting          |
| Fiscal Calendar 2010 | 24,050,000                 | 24,187,873         |
| Fiscal Calendar 2011 | 26,000,000                 | 26,223,685         |
| Fiscal Calendar 2012 | 26,900,000                 | 26,934,675         |
| Fiscal Calendar 2013 | 28,276,000                 | 28,215,774         |
| Fiscal Calendar 2014 | 28,425,000                 | 28,569,077         |
| Fiscal Calendar 2015 | 30,040,000                 | 30,550,497         |
| Fiscal Calendar 2016 | 31,450,000                 | 32,045,861         |
| Fiscal Calendar 2017 | 34,100,000                 | 3,243,714          |