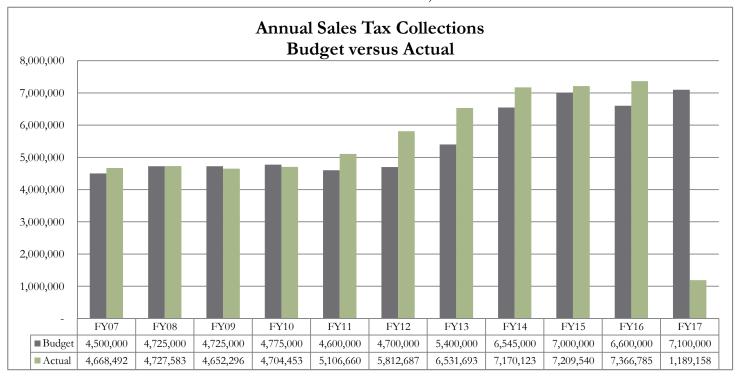

#### #2 Sales Tax

Guadalupe County's 1/2 percent sales and use tax rate (.005) was effective January 1, 1988. Please see the chart included in this report for historical budget and collections information

#### Sales Tax History by Month Remitted to County

| Month Collected<br>/ Month<br>Remitted | FY07       | FY08       | FY09       | FY10       | FY11       | FY12       | FY13       | FY14       | FY15       | FY16       | FY17       | % increase<br>decrease<br>compared to<br>same month<br>prior year |
|----------------------------------------|------------|------------|------------|------------|------------|------------|------------|------------|------------|------------|------------|-------------------------------------------------------------------|
| OCT / DEC                              | \$ 340,355 | \$ 407,145 | \$ 416,044 | \$ 348,805 | \$ 371,938 | \$ 439,045 | \$ 493,420 | \$ 538,296 | \$ 607,447 | \$ 630,243 | \$ 587,086 | -6.8%                                                             |
| NOV / JAN                              | 349,559    | 368,220    | 397,715    | 346,005    | 382,270    | 430,643    | 494,588    | 481,516    | 505,915    | 547,227    | 602,072    | 10.0%                                                             |
| DEC / FEB                              | 442,866    | 476,694    | 464,609    | 475,600    | 534,297    | 488,604    | 680,186    | 726,937    | 748,195    | 789,474    |            |                                                                   |
| JAN / MAR                              | 376,442    | 320,918    | 334,184    | 326,067    | 357,560    | 396,963    | 448,163    | 501,161    | 507,457    | 530,642    |            |                                                                   |
| FEB / APR                              | 319,673    | 332,138    | 327,275    | 330,724    | 319,326    | 388,922    | 468,814    | 561,845    | 494,746    | 464,505    |            |                                                                   |
| MAR / MAY                              | 447,465    | 419,737    | 432,855    | 460,873    | 514,187    | 583,289    | 627,676    | 700,788    | 671,603    | 691,424    |            |                                                                   |
| APR / JUN                              | 342,983    | 383,242    | 378,335    | 368,662    | 406,277    | 466,522    | 540,830    | 671,146    | 588,818    | 563,016    |            |                                                                   |
| MAY / JUL                              | 366,574    | 371,028    | 357,432    | 373,210    | 412,771    | 491,571    | 525,020    | 530,660    | 548,496    | 570,375    |            |                                                                   |
| JUN / AUG                              | 439,698    | 443,688    | 448,602    | 475,708    | 499,670    | 538,575    | 576,638    | 654,060    | 725,442    | 710,861    |            |                                                                   |
| JUL / SEP                              | 378,282    | 394,690    | 359,243    | 394,910    | 385,140    | 530,894    | 535,094    | 604,227    | 602,532    | 651,228    |            |                                                                   |
| AUG / OCT                              | 450,706    | 380,559    | 344,497    | 375,173    | 457,681    | 534,330    | 543,168    | 575,744    | 537,920    | 570,706    |            |                                                                   |
| SEP / NOV                              | 413,891    | 429,525    | 391,505    | 428,715    | 465,543    | 523,329    | 598,095    | 623,744    | 670,970    | 647,085    |            |                                                                   |
| TOTAL                                  | 4,668,492  | 4,727,583  | 4,652,296  | 4,704,453  | 5,106,660  | 5,812,687  | 6,531,693  | 7,170,123  | 7,209,540  | 7,366,785  | 1,189,158  |                                                                   |

#### SALES TAX BY FISCAL YEAR

|                          | FY07      | FY08      | FY09      | FY10      | FY11      | FY12      | FY13      | FY14      | FY15      | FY16      | FY17      |
|--------------------------|-----------|-----------|-----------|-----------|-----------|-----------|-----------|-----------|-----------|-----------|-----------|
| Budget                   | 4,500,000 | 4,725,000 | 4,725,000 | 4,775,000 | 4,600,000 | 4,700,000 | 5,400,000 | 6,545,000 | 7,000,000 | 6,600,000 | 7,100,000 |
| Actual                   | 4,668,492 | 4,727,583 | 4,652,296 | 4,704,453 | 5,106,660 | 5,812,687 | 6,531,693 | 7,170,123 | 7,209,540 | 7,366,785 | 1,189,158 |
| Compared to prior fiscal | 14.1%     | 1.3%      | -1.6%     | 1.1%      | 8.5%      | 13.8%     | 12.4%     | 9.8%      | 0.5%      | 2.2%      |           |