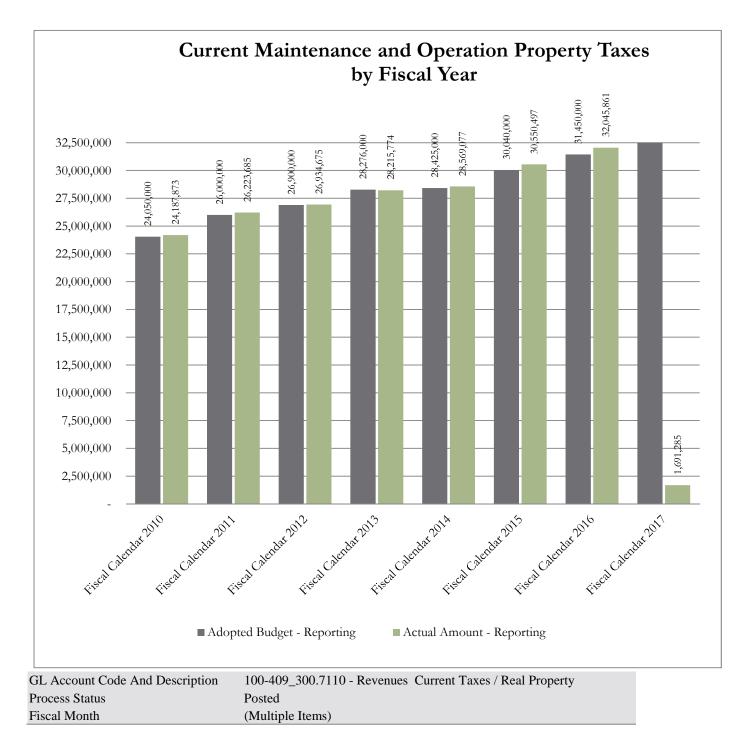

#### **#1 Property Taxes**

The County is different from other forms of local government in that it has limited sources of funding. The main funding source, and the only funding source directly controlled by the Commissioners Court, is property taxes. In the General Fund, Current Property Taxes (Maintenance and Operations, M&O) represent 67.2% of all revenue. Please see the chart included in this report for historical budget and collections information.

|                      |                            | Actual<br>Amount - |
|----------------------|----------------------------|--------------------|
| Row Labels           | Adopted Budget - Reporting | Reporting          |
| Fiscal Calendar 2010 | 24,050,000                 | 24,187,873         |
| Fiscal Calendar 2011 | 26,000,000                 | 26,223,685         |
| Fiscal Calendar 2012 | 26,900,000                 | 26,934,675         |
| Fiscal Calendar 2013 | 28,276,000                 | 28,215,774         |
| Fiscal Calendar 2014 | 28,425,000                 | 28,569,077         |
| Fiscal Calendar 2015 | 30,040,000                 | 30,550,497         |
| Fiscal Calendar 2016 | 31,450,000                 | 32,045,861         |
| Fiscal Calendar 2017 | 34,100,000                 | 1,691,285          |