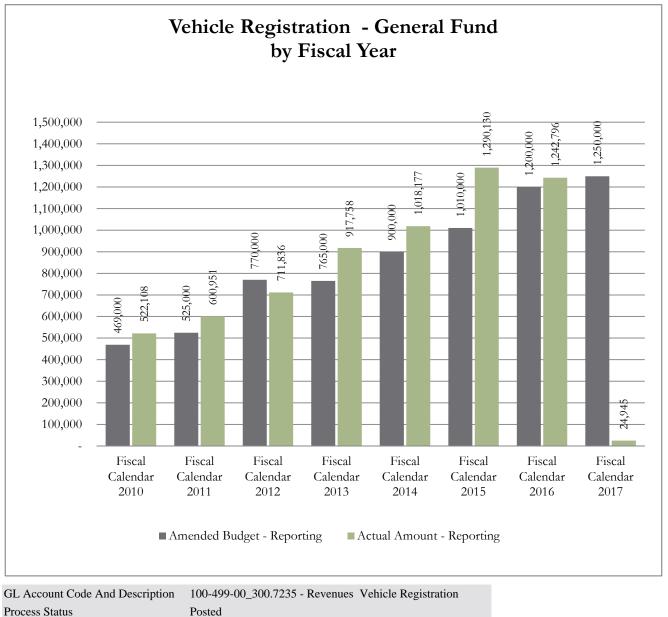

#### #4 Vehicle Registration (General Fund)

The Tax Assessor Collector remits a portion of the vehicle registration funds to the General Fund. This calculation is based on the Texas Transportation Code 502.1981. For more information on Vehicle Registration, please contact Daryl John, Tax Assessor-Collector. Please see the chart included in this report for historical budget and collections information.

Note: The highest collection for each month is highlighted.

| 110000000000000000000000000000000000000 |                      | 1 00000          |                            |           |
|-----------------------------------------|----------------------|------------------|----------------------------|-----------|
| Fiscal Month                            |                      | (Multiple Items) |                            |           |
|                                         |                      |                  |                            |           |
|                                         |                      |                  |                            | Actual    |
|                                         |                      |                  |                            | Amount -  |
|                                         | Row Labels           |                  | Amended Budget - Reporting | Reporting |
|                                         | Fiscal Calendar 2010 |                  | 469,000                    | 522,108   |
|                                         | Fiscal Calendar 2011 |                  | 525,000                    | 600,951   |
|                                         | Fiscal Calendar 2012 |                  | 770,000                    | 711,836   |
|                                         | Fiscal Calendar 2013 |                  | 765,000                    | 917,758   |
|                                         | Fiscal Calendar 2014 |                  | 900,000                    | 1,018,177 |
|                                         | Fiscal Calendar 2015 |                  | 1,010,000                  | 1,290,130 |
|                                         | Fiscal Calendar 2016 |                  | 1,200,000                  | 1,242,796 |
|                                         | Fiscal Calendar 2017 |                  | 1,250,000                  | 24,945    |
|                                         |                      |                  |                            |           |