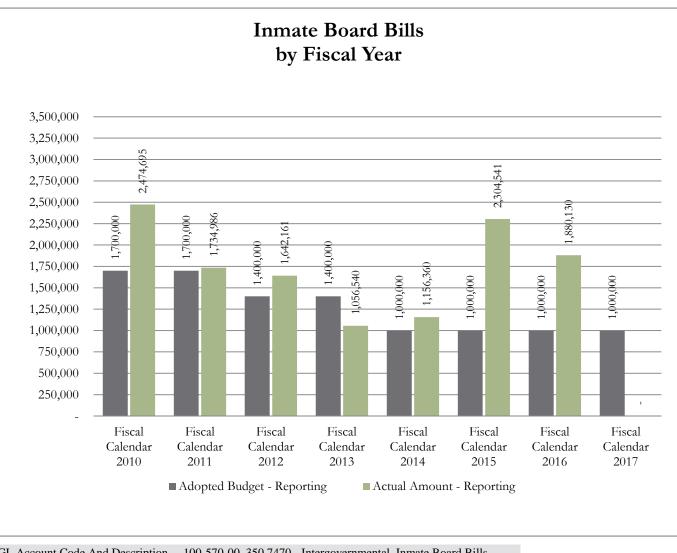

#### **#5 Inmate Board Bills**

In 2001, in order to accommodate the growth in inmate population, the County completed construction on the new Law Enforcement Center which added approximately 400 beds to the Adult Detention Center (Jail). This additional bed space in the County Detention Facility has been rented out to other governmental entities (local and federal) in need of housing for their inmates. This "renting of bed space" is referred to as inmate board bills.

Inmate board bill revenue does fluctuate and depends on the needs of other jurisdictions; this revenue is not secured or guaranteed for any budget period. Please see the chart included in this report for historical budget and collections information.

| Row Labels           | Adopted Budget - Reporting Actual Am | ount - Reporting |
|----------------------|--------------------------------------|------------------|
| Fiscal Calendar 2010 | 1,700,000                            | 2,474,695        |
| Fiscal Calendar 2011 | 1,700,000                            | 1,734,986        |
| Fiscal Calendar 2012 | 1,400,000                            | 1,642,161        |
| Fiscal Calendar 2013 | 1,400,000                            | 1,056,540        |
| Fiscal Calendar 2014 | 1,000,000                            | 1,156,360        |
| Fiscal Calendar 2015 | 1,000,000                            | 2,304,541        |
| Fiscal Calendar 2016 | 1,000,000                            | 1,880,130        |
| Fiscal Calendar 2017 | 1,000,000                            | -                |