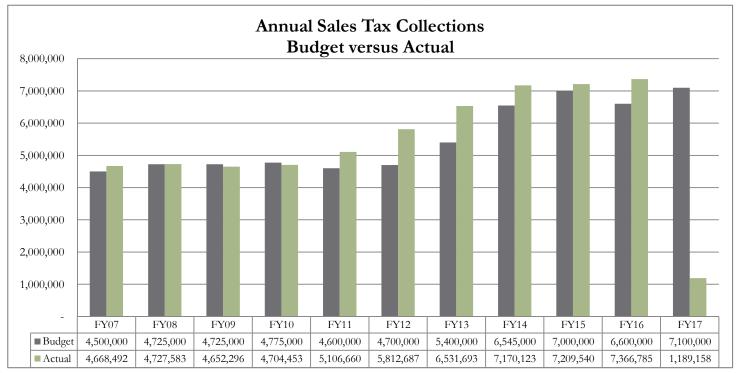

#### #2 Sales Tax

Guadalupe County's 1/2 percent sales and use tax rate (.005) was effective January 1, 1988. Please see the chart included in this report for historical budget and collections information

 TOTAL
 4,668,492
 4,727,583
 4,652,296
 4,704,453
 5,106,660
 5,812,687
 6,531,693
 7,170,123
 7,209,540
 7,366,785
 1,189,158

\*Note: April 2015 included audit collections of (31,854). Without the audit collections, the decrease from the prior year would be (6.3%).

#### SALES TAX BY FISCAL YEAR

|                                  | FY07      | FY08      | FY09      | FY10      | FY11      | FY12      | FY13      | FY14      | FY15      | FY16      | FY17      |
|----------------------------------|-----------|-----------|-----------|-----------|-----------|-----------|-----------|-----------|-----------|-----------|-----------|
| Budget                           | 4,500,000 | 4,725,000 | 4,725,000 | 4,775,000 | 4,600,000 | 4,700,000 | 5,400,000 | 6,545,000 | 7,000,000 | 6,600,000 | 7,100,000 |
| Actual                           | 4,668,492 | 4,727,583 | 4,652,296 | 4,704,453 | 5,106,660 | 5,812,687 | 6,531,693 | 7,170,123 | 7,209,540 | 7,366,785 | #######   |
| Compared to prior fiscal<br>year | 14.1%     | 1.3%      | -1.6%     | 1.1%      | 8.5%      | 13.8%     | 12.4%     | 9.8%      | 0.5%      | 2.2%      |           |