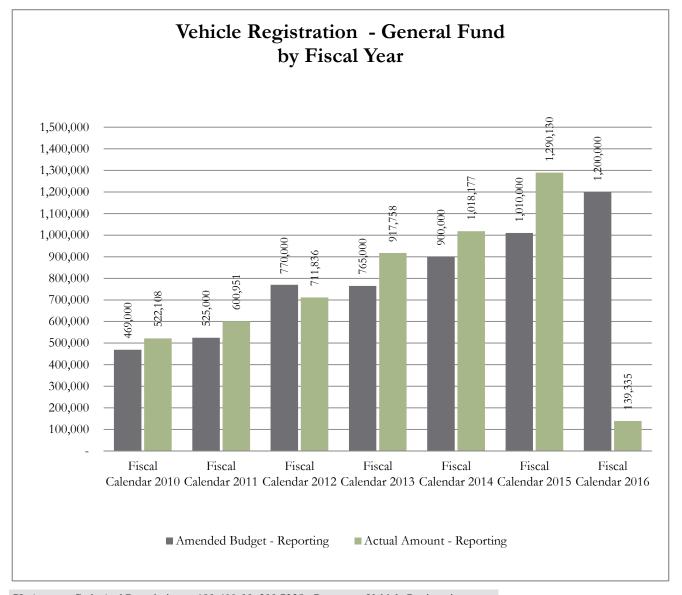

#### #4 Vehicle Registration (General Fund)

The Tax Assessor Collector remits a portion of the vehicle registration funds to the General Fund. This calculation is based on the Texas Transportation Code 502.1981. For more information on Vehicle Registration, please contact Tavie Murphy, Tax Assessor-Collector. Please see the chart included in this report for historical budget and collections information.

Note: The highest collection for each month is highlighted.

GL Account Code And Description 100-499-00\_300.7235 - Revenues Vehicle Registration

Process Status Posted
Fiscal Month (Multiple Items)

|                      |                            | Actual    |
|----------------------|----------------------------|-----------|
|                      |                            | Amount -  |
| Row Labels           | Amended Budget - Reporting | Reporting |
| Fiscal Calendar 2010 | 469,000                    | 522,108   |
| Fiscal Calendar 2011 | 525,000                    | 600,951   |
| Fiscal Calendar 2012 | 770,000                    | 711,836   |
| Fiscal Calendar 2013 | 765,000                    | 917,758   |
| Fiscal Calendar 2014 | 900,000                    | 1,018,177 |
| Fiscal Calendar 2015 | 1,010,000                  | 1,290,130 |
| Fiscal Calendar 2016 | 1,200,000                  | 139,335   |