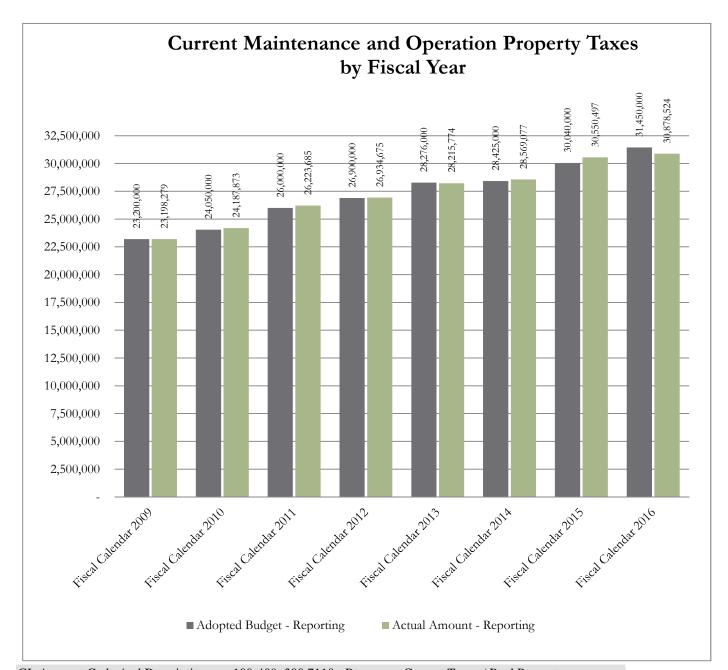

#### **#1 Property Taxes**

The County is different from other forms of local government in that it has limited sources of funding. The main funding source, and the only funding source directly controlled by the Commissioners Court, is property taxes. In the General Fund, Current Property Taxes (Maintenance and Operations, M&O) represent 66.5% of all revenue. Please see the chart included in this report for historical budget and collections information.

GL Account Code And Description 100-409\_300.7110 - Revenues Current Taxes / Real Property

Process Status Posted

Fiscal Month (Multiple Items)

|                      |                            | Actual<br>Amount - |
|----------------------|----------------------------|--------------------|
| Row Labels           | Adopted Budget - Reporting | Reporting          |
| Fiscal Calendar 2009 | 23,200,000                 | 23,198,279         |
| Fiscal Calendar 2010 | 24,050,000                 | 24,187,873         |
| Fiscal Calendar 2011 | 26,000,000                 | 26,223,685         |
| Fiscal Calendar 2012 | 26,900,000                 | 26,934,675         |
| Fiscal Calendar 2013 | 28,276,000                 | 28,215,774         |
| Fiscal Calendar 2014 | 28,425,000                 | 28,569,077         |
| Fiscal Calendar 2015 | 30,040,000                 | 30,550,497         |
| Fiscal Calendar 2016 | 31,450,000                 | 30,878,524         |