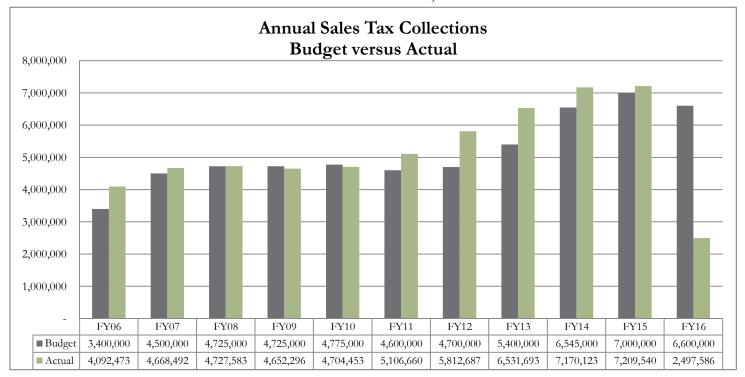

#### #2 Sales Tax

Guadalupe County's 1/2 percent sales and use tax rate (.005) was effective January 1, 1988. Please see the chart included in this report for historical budget and collections information

#### SALES TAX BY FISCAL YEAR

|                      | FY06      | FY07      | FY08      | FY09      | FY10      | FY11      | FY12      | FY13      | FY14      | FY15      | FY16      |
|----------------------|-----------|-----------|-----------|-----------|-----------|-----------|-----------|-----------|-----------|-----------|-----------|
| Budget               | 3,400,000 | 4,500,000 | 4,725,000 | 4,725,000 | 4,775,000 | 4,600,000 | 4,700,000 | 5,400,000 | 6,545,000 | 7,000,000 | 6,600,000 |
| Actual               | 4,092,473 | 4,668,492 | 4,727,583 | 4,652,296 | 4,704,453 | 5,106,660 | 5,812,687 | 6,531,693 | 7,170,123 | 7,209,540 | 2,497,586 |
| Compared<br>to prior | 12.6%     | 14.1%     | 1.3%      | -1.6%     | 1.1%      | 8.5%      | 13.8%     | 12.4%     | 9.8%      | 0.5%      |           |