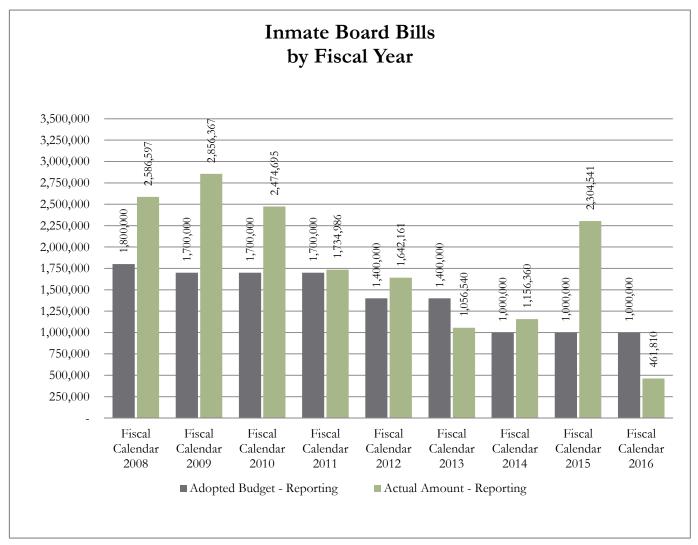

#### **#5 Inmate Board Bills**

In 2001, in order to accommodate the growth in inmate population, the County completed construction on the new Law Enforcement Center which added approximately 400 beds to the Adult Detention Center (Jail). This additional bed space in the County Detention Facility has been rented out to other governmental entities (local and federal) in need of housing for their inmates. This "renting of bed space" is referred to as inmate board bills.

Inmate board bill revenue does fluctuate and depends on the needs of other jurisdictions; this revenue is not secured or guaranteed for any budget period. Please see the chart included in this report for historical budget and collections information.

GL Account Code And Description 100-570-00\_350.7470 - Intergovernmental Inmate Board Bills
Process Status Posted
Fiscal Month (Multiple Items)

| Row Labels           | Adopted Budget - Reporting Actual Amo | ount - Reporting |
|----------------------|---------------------------------------|------------------|
| Fiscal Calendar 2008 | 1,800,000                             | 2,586,597        |
| Fiscal Calendar 2009 | 1,700,000                             | 2,856,367        |
| Fiscal Calendar 2010 | 1,700,000                             | 2,474,695        |
| Fiscal Calendar 2011 | 1,700,000                             | 1,734,986        |
| Fiscal Calendar 2012 | 1,400,000                             | 1,642,161        |
| Fiscal Calendar 2013 | 1,400,000                             | 1,056,540        |
| Fiscal Calendar 2014 | 1,000,000                             | 1,156,360        |
| Fiscal Calendar 2015 | 1,000,000                             | 2,304,541        |
| Fiscal Calendar 2016 | 1,000,000                             | 461,810          |