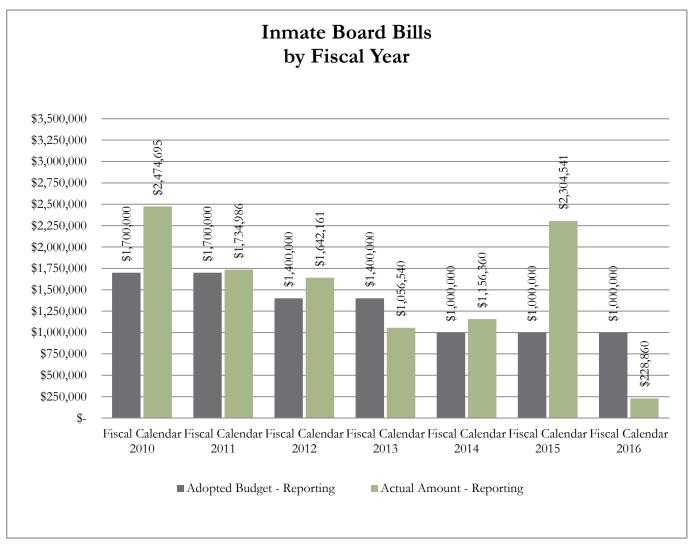

#### **#5 Inmate Board Bills**

In 2001, in order to accommodate the growth in inmate population, the County completed construction on the new Law Enforcement Center which added approximately 400 beds to the Adult Detention Center (Jail). This additional bed space in the County Detention Facility has been rented out to other governmental entities (local and federal) in need of housing for their inmates. This "renting of bed space" is referred to as inmate board bills.

Inmate board bill revenue does fluctuate and depends on the needs of other jurisdictions; this revenue is not secured or guaranteed for any budget period. Please see the chart included in this report for historical budget and collections information.

| Row Labels              | Adopted Budget - Reporting | Actual Amount - Reporting |
|-------------------------|----------------------------|---------------------------|
| Fiscal Calendar 2010 \$ | 1,700,000                  | \$ 2,474,695              |
| Fiscal Calendar 2011 \$ | 1,700,000                  | \$ 1,734,986              |
| Fiscal Calendar 2012 \$ | 1,400,000                  | \$ 1,642,161              |
| Fiscal Calendar 2013 \$ | 1,400,000                  | \$ 1,056,540              |
| Fiscal Calendar 2014 \$ | 1,000,000                  | \$ 1,156,360              |
| Fiscal Calendar 2015 \$ | 1,000,000                  | \$ 2,304,541              |
| Fiscal Calendar 2016 \$ | 1,000,000                  | \$ 228,860                |