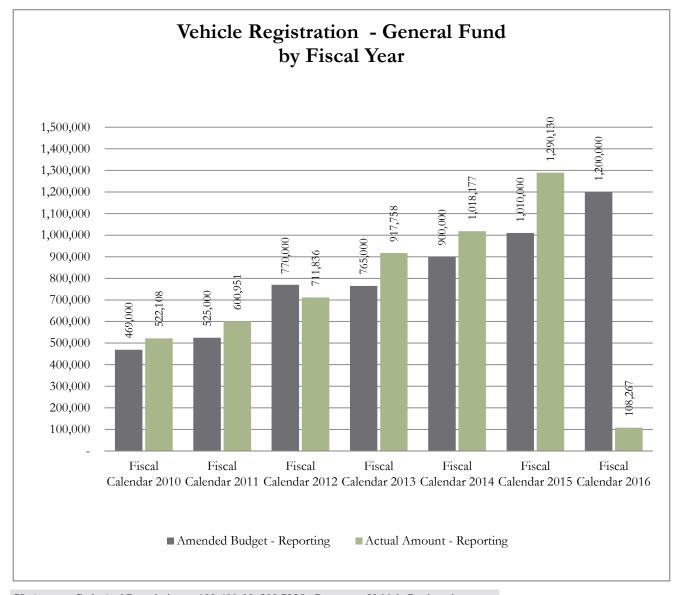

#### #4 Vehicle Registration (General Fund)

The Tax Assessor Collector remits a portion of the vehicle registration funds to the General Fund. This calculation is based on the Texas Transportation Code 502.1981. For more information on Vehicle Registration, please contact Tavie Murphy, Tax Assessor-Collector. Please see the chart included in this report for historical budget and collections information.

GL Account Code And Description 100-499-00\_300.7235 - Revenues Vehicle Registration

Process Status Posted
Fiscal Month (Multiple Items)

|                      |                            | Actual    |
|----------------------|----------------------------|-----------|
|                      |                            | Amount -  |
| Row Labels           | Amended Budget - Reporting | Reporting |
| Fiscal Calendar 2010 | 469,000                    | 522,108   |
| Fiscal Calendar 2011 | 525,000                    | 600,951   |
| Fiscal Calendar 2012 | 770,000                    | 711,836   |
| Fiscal Calendar 2013 | 765,000                    | 917,758   |
| Fiscal Calendar 2014 | 900,000                    | 1,018,177 |
| Fiscal Calendar 2015 | 1,010,000                  | 1,290,130 |
| Fiscal Calendar 2016 | 1,200,000                  | 108,267   |