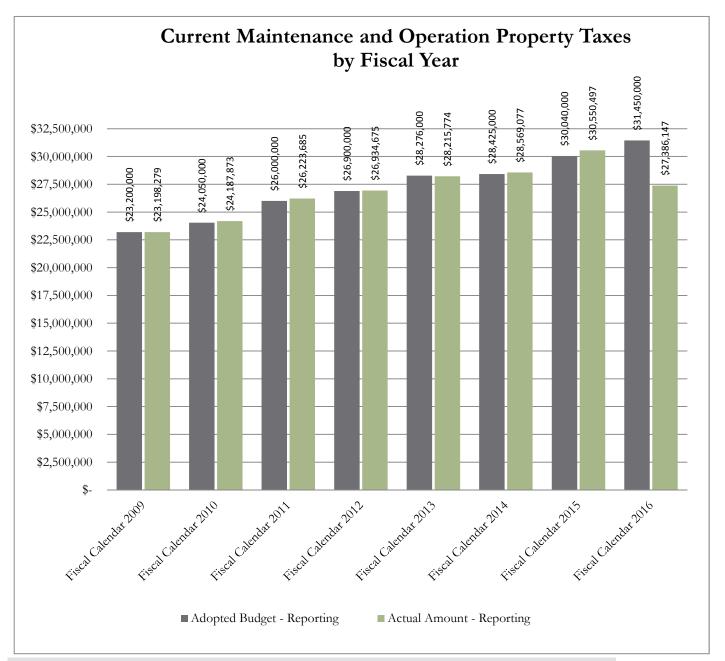

#### **#1 Property Taxes**

The County is different from other forms of local government in that it has limited sources of funding. The main funding source, and the only funding source directly controlled by the Commissioners Court, is property taxes. In the General Fund, Current Property Taxes (Maintenance and Operations, M&O) represent 66.5% of all revenue. Please see the chart included in this report for historical budget and collections information.

GL Account Code And Description 100-409\_300.7110 - Revenues Current Taxes / Real Property

Process Status Posted
Fiscal Month (Multiple Items)

|                      |                            | Act | tual Amount |
|----------------------|----------------------------|-----|-------------|
| Row Labels           | Adopted Budget - Reporting |     | - Reporting |
| Fiscal Calendar 2009 | \$ 23,200,000              | \$  | 23,198,279  |
| Fiscal Calendar 2010 | \$ 24,050,000              | \$  | 24,187,873  |
| Fiscal Calendar 2011 | \$ 26,000,000              | \$  | 26,223,685  |
| Fiscal Calendar 2012 | \$ 26,900,000              | \$  | 26,934,675  |
| Fiscal Calendar 2013 | \$ 28,276,000              | \$  | 28,215,774  |
| Fiscal Calendar 2014 | \$ 28,425,000              | \$  | 28,569,077  |
| Fiscal Calendar 2015 | \$ 30,040,000              | \$  | 30,550,497  |
| Fiscal Calendar 2016 | \$ 31,450,000              | \$  | 27,386,147  |

# Guadalupe County Current M&O Property Tax Collections

|      |           | Current   |                        | Budget to Actual<br>Comparison |           |           |                        |                     |            |            |                      |        |
|------|-----------|-----------|------------------------|--------------------------------|-----------|-----------|------------------------|---------------------|------------|------------|----------------------|--------|
|      | October   | November  | % collecte d (Oct-Nov) | December                       | January   | February  | % collecte d (Oct-Feb) | March-<br>September | Total      | Budget     | Over/Under<br>Budget | % +/-  |
| 2016 | 1,341,762 | 1,387,438 | 9%                     | 15,332,778                     | 9,324,169 |           | 87%                    |                     | 27,386,147 | 31,450,000 | (4,063,853)          | -12.9% |
| 2015 | 1,546,618 | 1,085,732 | 9%                     | 14,689,801                     | 9,591,036 | 2,521,968 | 98%                    | 1,115,341           | 30,550,497 | 30,040,000 | 510,497              | 1.7%   |
| 2014 | 1,428,705 | 2,039,809 | 12%                    | 12,481,401                     | 9,162,943 | 2,326,052 | 97%                    | 1,130,166           | 28,569,077 | 28,425,000 | 144,077              | 0.5%   |
| 2013 | 1,512,841 | 1,892,299 | 12%                    | 12,317,304                     | 9,285,513 | 1,922,751 | 95%                    | 1,285,067           | 28,215,774 | 28,276,000 | (60,226)             | -0.2%  |
| 2012 | 5,888,620 | 1,059,451 | 26%                    | 8,068,451                      | 9,074,131 | 1,801,153 | 96%                    | 1,042,869           | 26,934,675 | 26,900,000 | 34,675               | 0.1%   |
| 2011 | 5,486,762 | 1,050,367 | 25%                    | 8,096,809                      | 7,138,803 | 2,867,233 | 95%                    | 1,583,710           | 26,223,685 | 26,000,000 | 223,685              | 0.9%   |
| 2010 | 5,827,097 | 5,170,445 | 46%                    | 3,752,569                      | 6,106,955 | 1,936,740 | 95%                    | 1,442,759           | 24,236,565 | 24,050,000 | 186,565              | 0.8%   |
| 2009 | 1,282,039 | 8,456,422 | 42%                    | 4,288,212                      | 5,939,351 | 1,766,037 | 94%                    | 1,466,219           | 23,198,279 | 23,200,000 | (1,721)              | 0.0%   |
| 2008 | 4,603,015 | 4,274,998 | 42%                    | 2,913,668                      | 6,252,321 | 1,443,197 | 93%                    | 1,144,983           | 20,632,182 | 20,970,000 | (337,818)            | -1.6%  |
| 2007 | 4,003,585 | 3,383,085 | 41%                    | 2,675,189                      | 5,171,693 | 1,759,360 | 94%                    | 1,358,586           | 18,351,498 | 18,000,000 | 351,498              | 2.0%   |
| 2006 | 702,543   | 1,845,226 | 16%                    | 6,060,520                      | 4,740,738 | 1,775,932 | 93%                    | 1,109,481           | 16,234,441 | 16,300,000 | (65,559)             | -0.4%  |
| 2005 | 1,021,279 | 969,782   | 13%                    | 5,954,503                      | 4,491,575 | 1,343,484 | 90%                    | 949,167             | 14,729,790 | 15,395,000 | (665,210)            | -4.3%  |
| 2004 | 4,716,736 | 1,480,924 | 45%                    | 1,410,990                      | 4,880,948 | 385,337   | 94%                    | 814,333             | 13,689,269 | 13,700,000 | (10,731)             | -0.1%  |
| 2003 | 4,564,357 | 555,558   | 42%                    | 2,545,235                      | 3,477,719 | 527,666   | 95%                    | 767,723             | 12,438,257 | 12,315,000 | 123,257              | 1.0%   |
| 2002 | 2,355,033 | 2,386,590 | 43%                    | 1,351,056                      | 3,742,846 | 431,162   | 94%                    | 704,484             | 10,971,172 | 10,970,000 | 1,172                | 0.0%   |
| 2001 | 1,909,130 | 2,207,606 | 50%                    | 926,019                        | 2,421,214 | 242,772   | 93%                    | 518,459             | 8,225,199  | 8,294,000  | (68,801)             | -0.8%  |