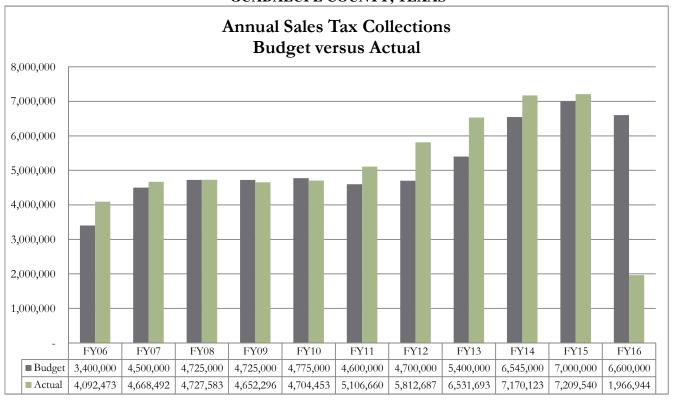

#### #2 Sales Tax

Guadalupe County's 1/2 percent sales and use tax rate (.005) was effective January 1, 1988. Please see the chart included in this report for historical budget and collections information

<sup>\*</sup>Note: April 2015 included audit collections of (31,854). Without the audit collections, the decrease from the prior year would be (6.3%).

#### SALES TAX BY FISCAL YEAR

|                                                                 | FY06      | FY07      | FY08      | FY09      | FY10      | FY11      | FY12      | FY13      | FY14      | FY15      | FY16      |
|-----------------------------------------------------------------|-----------|-----------|-----------|-----------|-----------|-----------|-----------|-----------|-----------|-----------|-----------|
| Budget                                                          | 3,400,000 | 4,500,000 | 4,725,000 | 4,725,000 | 4,775,000 | 4,600,000 | 4,700,000 | 5,400,000 | 6,545,000 | 7,000,000 | 6,600,000 |
| Actual                                                          | 4,092,473 | 4,668,492 | 4,727,583 | 4,652,296 | 4,704,453 | 5,106,660 | 5,812,687 | 6,531,693 | 7,170,123 | 7,209,540 | 1,966,944 |
| % increase /<br>decrease<br>compared to<br>prior fiscal<br>year | 12.6%     | 14.1%     | 1.3%      | -1.6%     | 1.1%      | 8.5%      | 13.8%     | 12.4%     | 9.8%      | 0.5%      |           |