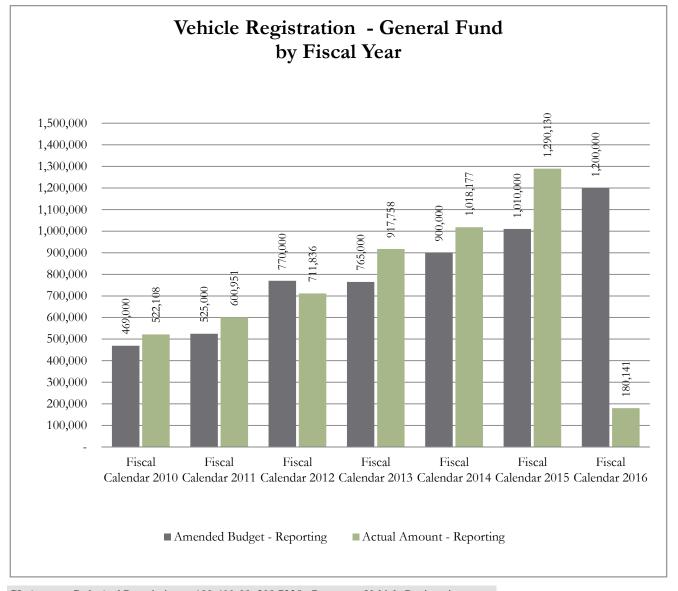

#### #4 Vehicle Registration (General Fund)

The Tax Assessor Collector remits a portion of the vehicle registration funds to the General Fund. This calculation is based on the Texas Transportation Code 502.1981. For more information on Vehicle Registration, please contact Tavie Murphy, Tax Assessor-Collector. Please see the chart included in this report for historical budget and collections information.

Process Status Posted
Fiscal Month (Multiple Items)

|   |                      |                            | Actual    |
|---|----------------------|----------------------------|-----------|
|   |                      |                            | Amount -  |
|   | Row Labels           | Amended Budget - Reporting | Reporting |
| _ | Fiscal Calendar 2010 | 469,000                    | 522,108   |
|   | Fiscal Calendar 2011 | 525,000                    | 600,951   |
|   | Fiscal Calendar 2012 | 770,000                    | 711,836   |
|   | Fiscal Calendar 2013 | 765,000                    | 917,758   |
|   | Fiscal Calendar 2014 | 900,000                    | 1,018,177 |
|   | Fiscal Calendar 2015 | 1,010,000                  | 1,290,130 |
|   | Fiscal Calendar 2016 | 1,200,000                  | 180,141   |