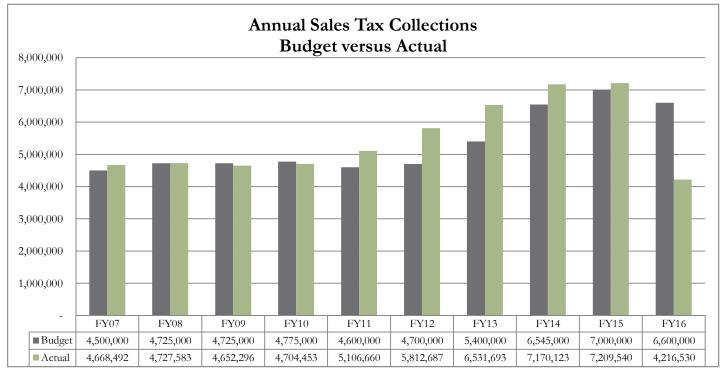

#### #2 Sales Tax

Guadalupe County's 1/2 percent sales and use tax rate (.005) was effective January 1, 1988. Please see the chart included in this report for historical budget and collections information

#### SALES TAX BY FISCAL YEAR

|                          | FY07      | FY08      | FY09      | FY10      | FY11      | FY12      | FY13      | FY14      | FY15      | FY16      |
|--------------------------|-----------|-----------|-----------|-----------|-----------|-----------|-----------|-----------|-----------|-----------|
| Budget                   | 4,500,000 | 4,725,000 | 4,725,000 | 4,775,000 | 4,600,000 | 4,700,000 | 5,400,000 | 6,545,000 | 7,000,000 | 6,600,000 |
| Actual                   | 4,668,492 | 4,727,583 | 4,652,296 | 4,704,453 | 5,106,660 | 5,812,687 | 6,531,693 | 7,170,123 | 7,209,540 | 4,216,530 |
| Compared to prior fiscal | 14.1%     | 1.3%      | -1.6%     | 1.1%      | 8.5%      | 13.8%     | 12.4%     | 9.8%      | 0.5%      |           |