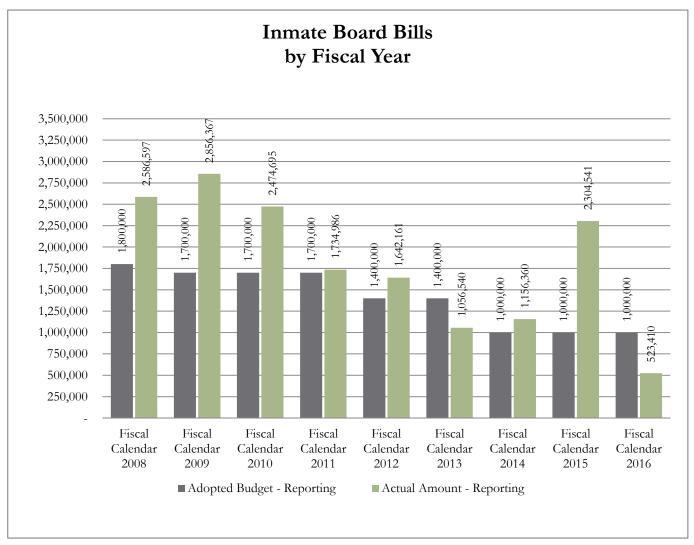

#### **#5 Inmate Board Bills**

In 2001, in order to accommodate the growth in inmate population, the County completed construction on the new Law Enforcement Center which added approximately 400 beds to the Adult Detention Center (Jail). This additional bed space in the County Detention Facility has been rented out to other governmental entities (local and federal) in need of housing for their inmates. This "renting of bed space" is referred to as inmate board bills.

Inmate board bill revenue does fluctuate and depends on the needs of other jurisdictions; this revenue is not secured or guaranteed for any budget period. Please see the chart included in this report for historical budget and collections information.

GL Account Code And Description 100-570-00\_350.7470 - Intergovernmental Inmate Board Bills
Process Status Posted
Fiscal Month (Multiple Items)

| Row Labels           | Adopted Budget - Reporting Actual Amo | ount - Reporting |
|----------------------|---------------------------------------|------------------|
| Fiscal Calendar 2008 | 1,800,000                             | 2,586,597        |
| Fiscal Calendar 2009 | 1,700,000                             | 2,856,367        |
| Fiscal Calendar 2010 | 1,700,000                             | 2,474,695        |
| Fiscal Calendar 2011 | 1,700,000                             | 1,734,986        |
| Fiscal Calendar 2012 | 1,400,000                             | 1,642,161        |
| Fiscal Calendar 2013 | 1,400,000                             | 1,056,540        |
| Fiscal Calendar 2014 | 1,000,000                             | 1,156,360        |
| Fiscal Calendar 2015 | 1,000,000                             | 2,304,541        |
| Fiscal Calendar 2016 | 1,000,000                             | 523,410          |