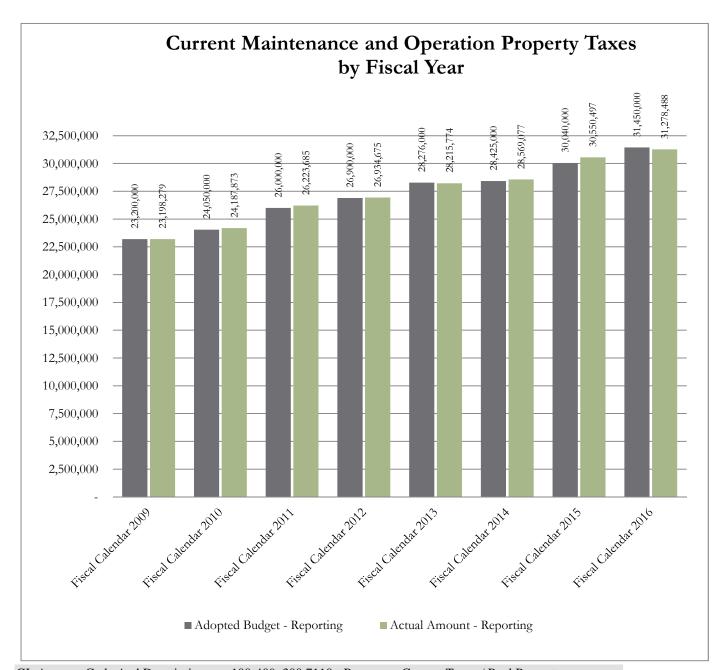

#### **#1 Property Taxes**

The County is different from other forms of local government in that it has limited sources of funding. The main funding source, and the only funding source directly controlled by the Commissioners Court, is property taxes. In the General Fund, Current Property Taxes (Maintenance and Operations, M&O) represent 66.5% of all revenue. Please see the chart included in this report for historical budget and collections information.

GL Account Code And Description 100-409\_300.7110 - Revenues Current Taxes / Real Property

Process Status Posted

Fiscal Month (Multiple Items)

|                      |                            | Actual     |
|----------------------|----------------------------|------------|
|                      |                            | Amount -   |
| Row Labels           | Adopted Budget - Reporting | Reporting  |
| Fiscal Calendar 2009 | 23,200,000                 | 23,198,279 |
| Fiscal Calendar 2010 | 24,050,000                 | 24,187,873 |
| Fiscal Calendar 2011 | 26,000,000                 | 26,223,685 |
| Fiscal Calendar 2012 | 26,900,000                 | 26,934,675 |
| Fiscal Calendar 2013 | 28,276,000                 | 28,215,774 |
| Fiscal Calendar 2014 | 28,425,000                 | 28,569,077 |
| Fiscal Calendar 2015 | 30,040,000                 | 30,550,497 |
| Fiscal Calendar 2016 | 31,450,000                 | 31,278,488 |