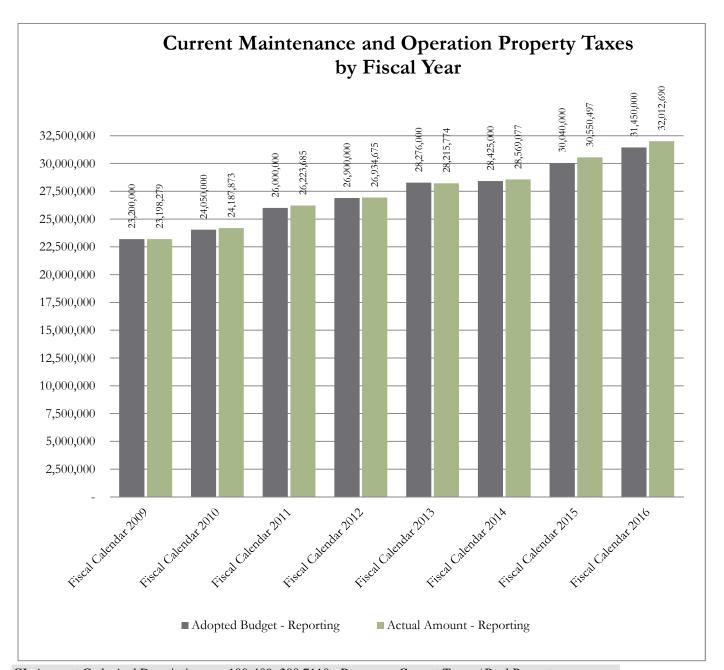

#### **#1 Property Taxes**

The County is different from other forms of local government in that it has limited sources of funding. The main funding source, and the only funding source directly controlled by the Commissioners Court, is property taxes. In the General Fund, Current Property Taxes (Maintenance and Operations, M&O) represent 66.5% of all revenue. Please see the chart included in this report for historical budget and collections information.

GL Account Code And Description 100-409\_300.7110 - Revenues Current Taxes / Real Property

Process Status Posted

Fiscal Month (Multiple Items)

|                      |                                   | Actual     |
|----------------------|-----------------------------------|------------|
|                      |                                   | Amount -   |
| Row Labels           | <b>Adopted Budget - Reporting</b> | Reporting  |
| Fiscal Calendar 2009 | 23,200,000                        | 23,198,279 |
| Fiscal Calendar 2010 | 24,050,000                        | 24,187,873 |
| Fiscal Calendar 2011 | 26,000,000                        | 26,223,685 |
| Fiscal Calendar 2012 | 26,900,000                        | 26,934,675 |
| Fiscal Calendar 2013 | 28,276,000                        | 28,215,774 |
| Fiscal Calendar 2014 | 28,425,000                        | 28,569,077 |
| Fiscal Calendar 2015 | 30,040,000                        | 30,550,497 |
| Fiscal Calendar 2016 | 31,450,000                        | 32,012,690 |