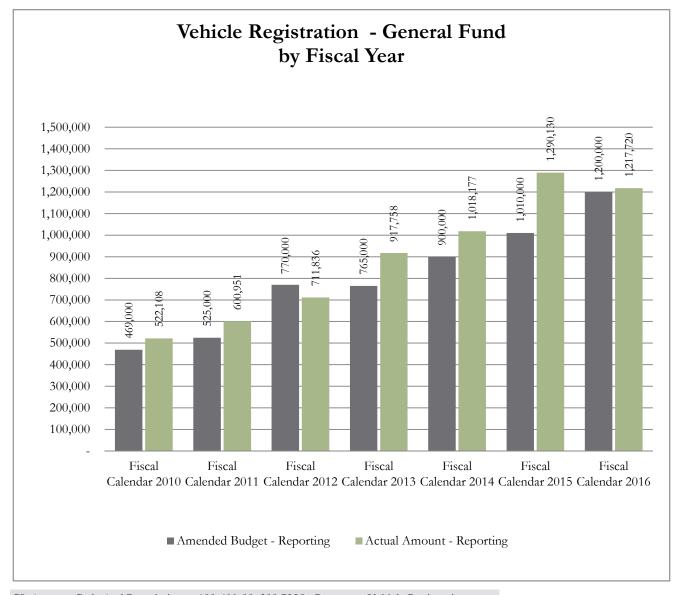

#### #4 Vehicle Registration (General Fund)

The Tax Assessor Collector remits a portion of the vehicle registration funds to the General Fund. This calculation is based on the Texas Transportation Code 502.1981. For more information on Vehicle Registration, please contact Tavie Murphy, Tax Assessor-Collector. Please see the chart included in this report for historical budget and collections information.