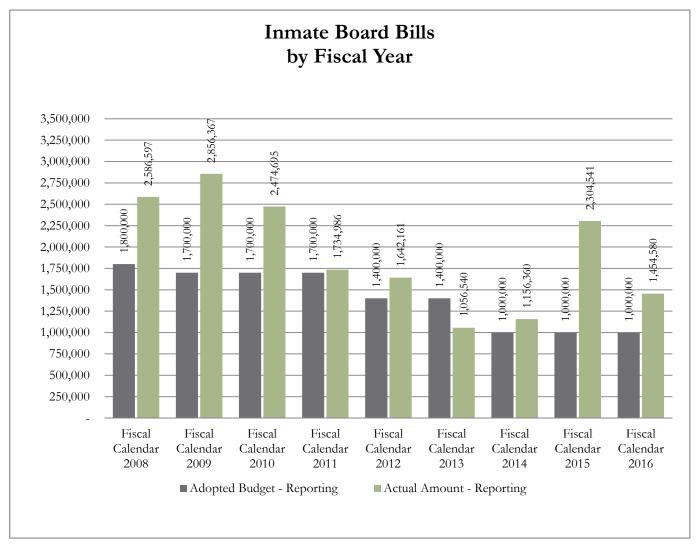

#### **#5 Inmate Board Bills**

In 2001, in order to accommodate the growth in inmate population, the County completed construction on the new Law Enforcement Center which added approximately 400 beds to the Adult Detention Center (Jail). This additional bed space in the County Detention Facility has been rented out to other governmental entities (local and federal) in need of housing for their inmates. This "renting of bed space" is referred to as inmate board bills.

Inmate board bill revenue does fluctuate and depends on the needs of other jurisdictions; this revenue is not secured or guaranteed for any budget period. Please see the chart included in this report for historical budget and collections information.