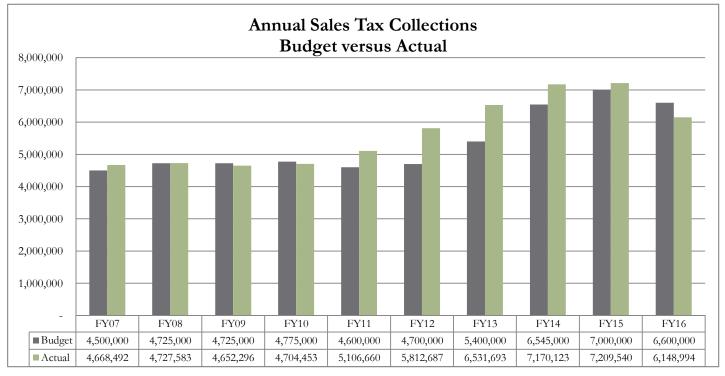

#### #2 Sales Tax

Guadalupe County's 1/2 percent sales and use tax rate (.005) was effective January 1, 1988. Please see the chart included in this report for historical budget and collections information

#### SALES TAX BY FISCAL YEAR

|                          | FY07      | FY08      | FY09      | FY10      | FY11      | FY12      | FY13      | FY14      | FY15      | FY16      |
|--------------------------|-----------|-----------|-----------|-----------|-----------|-----------|-----------|-----------|-----------|-----------|
| Budget                   | 4.500.000 | 4.725.000 | 4.725.000 | 4.775.000 | 4.600.000 | 4.700.000 | 5.400.000 | 6.545.000 | 7.000.000 | 6.600.000 |
| Actual                   | 4,668,492 | 4,727,583 | 4,652,296 | 4,704,453 | 5,106,660 | 5,812,687 | 6,531,693 | 7,170,123 | 7,209,540 | 6,148,994 |
| Compared to prior fiscal | 14.1%     | 1.3%      | -1.6%     | 1.1%      | 8.5%      | 13.8%     | 12.4%     | 9.8%      | 0.5%      |           |