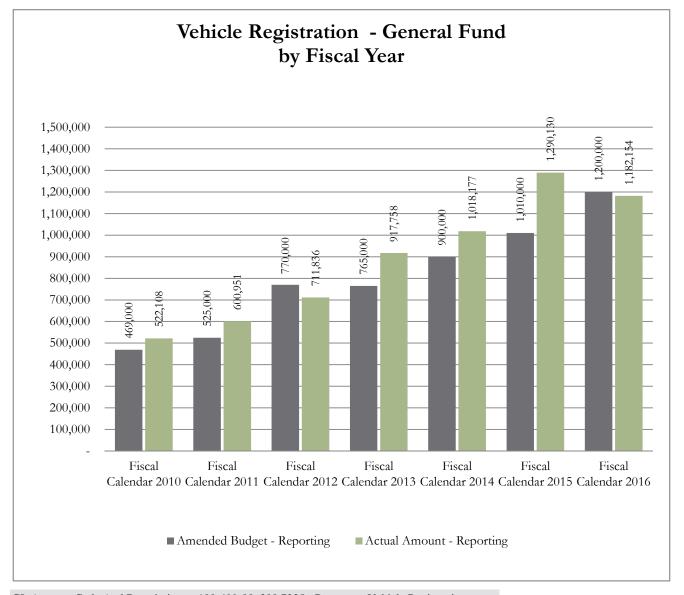

#### #4 Vehicle Registration (General Fund)

The Tax Assessor Collector remits a portion of the vehicle registration funds to the General Fund. This calculation is based on the Texas Transportation Code 502.1981. For more information on Vehicle Registration, please contact Tavie Murphy, Tax Assessor-Collector. Please see the chart included in this report for historical budget and collections information.

Process Status Posted
Fiscal Month (Multiple Items)

|                      |                            | Actual    |
|----------------------|----------------------------|-----------|
|                      |                            | Amount -  |
| Row Labels           | Amended Budget - Reporting | Reporting |
| Fiscal Calendar 2010 | 469,000                    | 522,108   |
| Fiscal Calendar 2011 | 525,000                    | 600,951   |
| Fiscal Calendar 2012 | 770,000                    | 711,836   |
| Fiscal Calendar 2013 | 765,000                    | 917,758   |
| Fiscal Calendar 2014 | 900,000                    | 1,018,177 |
| Fiscal Calendar 2015 | 1,010,000                  | 1,290,130 |
| Fiscal Calendar 2016 | 1,200,000                  | 1,182,154 |