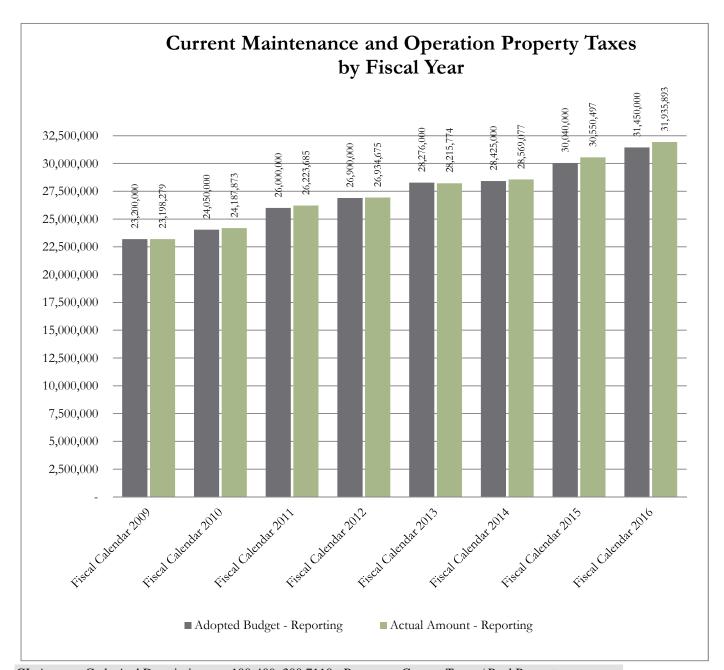

#### **#1 Property Taxes**

The County is different from other forms of local government in that it has limited sources of funding. The main funding source, and the only funding source directly controlled by the Commissioners Court, is property taxes. In the General Fund, Current Property Taxes (Maintenance and Operations, M&O) represent 66.5% of all revenue. Please see the chart included in this report for historical budget and collections information.

GL Account Code And Description 100-409\_300.7110 - Revenues Current Taxes / Real Property

Process Status Posted

Fiscal Month (Multiple Items)

|                      |                            | Actual<br>Amount - |
|----------------------|----------------------------|--------------------|
| Row Labels           | Adopted Budget - Reporting | Reporting          |
| Fiscal Calendar 2009 | 23,200,000                 | 23,198,279         |
| Fiscal Calendar 2010 | 24,050,000                 | 24,187,873         |
| Fiscal Calendar 2011 | 26,000,000                 | 26,223,685         |
| Fiscal Calendar 2012 | 26,900,000                 | 26,934,675         |
| Fiscal Calendar 2013 | 28,276,000                 | 28,215,774         |
| Fiscal Calendar 2014 | 28,425,000                 | 28,569,077         |
| Fiscal Calendar 2015 | 30,040,000                 | 30,550,497         |
| Fiscal Calendar 2016 | 31,450,000                 | 31,935,893         |