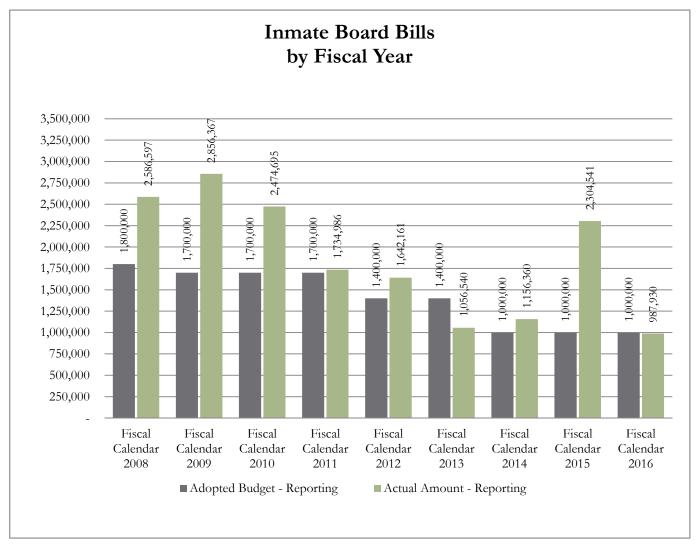

#### **#5 Inmate Board Bills**

In 2001, in order to accommodate the growth in inmate population, the County completed construction on the new Law Enforcement Center which added approximately 400 beds to the Adult Detention Center (Jail). This additional bed space in the County Detention Facility has been rented out to other governmental entities (local and federal) in need of housing for their inmates. This "renting of bed space" is referred to as inmate board bills.

Inmate board bill revenue does fluctuate and depends on the needs of other jurisdictions; this revenue is not secured or guaranteed for any budget period. Please see the chart included in this report for historical budget and collections information.

GL Account Code And Description 100-570-00\_350.7470 - Intergovernmental Inmate Board Bills
Process Status Posted
Fiscal Month (Multiple Items)

| Row Labels           | Adopted Budget - Reporting Actual Amo | unt - Reporting |
|----------------------|---------------------------------------|-----------------|
| Fiscal Calendar 2008 | 1,800,000                             | 2,586,597       |
| Fiscal Calendar 2009 | 1,700,000                             | 2,856,367       |
| Fiscal Calendar 2010 | 1,700,000                             | 2,474,695       |
| Fiscal Calendar 2011 | 1,700,000                             | 1,734,986       |
| Fiscal Calendar 2012 | 1,400,000                             | 1,642,161       |
| Fiscal Calendar 2013 | 1,400,000                             | 1,056,540       |
| Fiscal Calendar 2014 | 1,000,000                             | 1,156,360       |
| Fiscal Calendar 2015 | 1,000,000                             | 2,304,541       |
| Fiscal Calendar 2016 | 1,000,000                             | 987,930         |