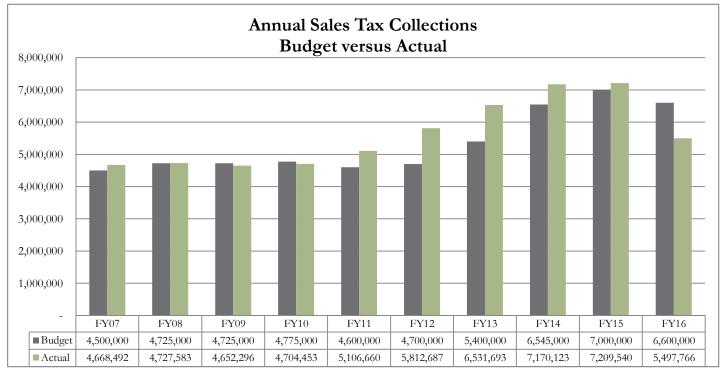

#### #2 Sales Tax

Guadalupe County's 1/2 percent sales and use tax rate (.005) was effective January 1, 1988. Please see the chart included in this report for historical budget and collections information

#### SALES TAX BY FISCAL YEAR

|                          | FY07      | FY08      | FY09      | FY10      | FY11      | FY12      | FY13      | FY14      | FY15      | FY16      |
|--------------------------|-----------|-----------|-----------|-----------|-----------|-----------|-----------|-----------|-----------|-----------|
| Budget                   | 4,500,000 | 4,725,000 | 4,725,000 | 4,775,000 | 4,600,000 | 4,700,000 | 5,400,000 | 6,545,000 | 7,000,000 | 6,600,000 |
| Actual                   | 4,668,492 | 4,727,583 | 4,652,296 | 4,704,453 | 5,106,660 | 5,812,687 | 6,531,693 | 7,170,123 | 7,209,540 | 5,497,766 |
| Compared to prior fiscal | 14.1%     | 1.3%      | -1.6%     | 1.1%      | 8.5%      | 13.8%     | 12.4%     | 9.8%      | 0.5%      |           |