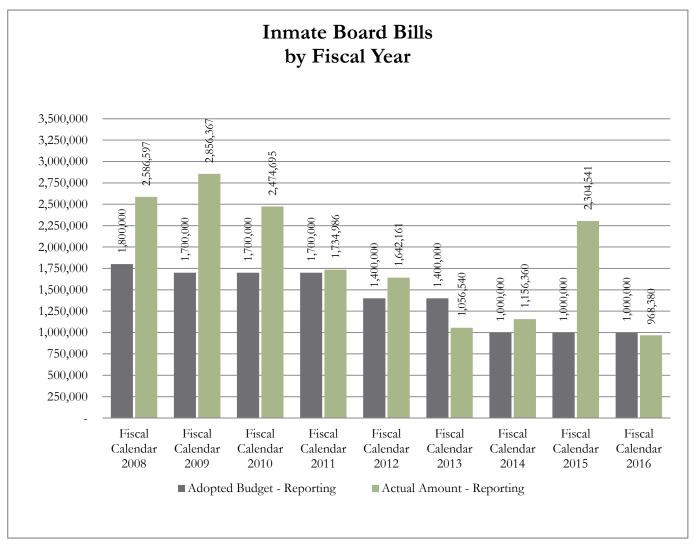

#### **#5 Inmate Board Bills**

In 2001, in order to accommodate the growth in inmate population, the County completed construction on the new Law Enforcement Center which added approximately 400 beds to the Adult Detention Center (Jail). This additional bed space in the County Detention Facility has been rented out to other governmental entities (local and federal) in need of housing for their inmates. This "renting of bed space" is referred to as inmate board bills.

Inmate board bill revenue does fluctuate and depends on the needs of other jurisdictions; this revenue is not secured or guaranteed for any budget period. Please see the chart included in this report for historical budget and collections information.

GL Account Code And Description 100-570-00\_350.7470 - Intergovernmental Inmate Board Bills
Process Status Posted
Fiscal Month (Multiple Items)

| Row Labels           | Adopted Budget - Reporting Actual Amo | Adopted Budget - Reporting Actual Amount - Reporting |  |  |  |  |
|----------------------|---------------------------------------|------------------------------------------------------|--|--|--|--|
| Fiscal Calendar 2008 | 1,800,000                             | 2,586,597                                            |  |  |  |  |
| Fiscal Calendar 2009 | 1,700,000                             | 2,856,367                                            |  |  |  |  |
| Fiscal Calendar 2010 | 1,700,000                             | 2,474,695                                            |  |  |  |  |
| Fiscal Calendar 2011 | 1,700,000                             | 1,734,986                                            |  |  |  |  |
| Fiscal Calendar 2012 | 1,400,000                             | 1,642,161                                            |  |  |  |  |
| Fiscal Calendar 2013 | 1,400,000                             | 1,056,540                                            |  |  |  |  |
| Fiscal Calendar 2014 | 1,000,000                             | 1,156,360                                            |  |  |  |  |
| Fiscal Calendar 2015 | 1,000,000                             | 2,304,541                                            |  |  |  |  |
| Fiscal Calendar 2016 | 1,000,000                             | 968,380                                              |  |  |  |  |