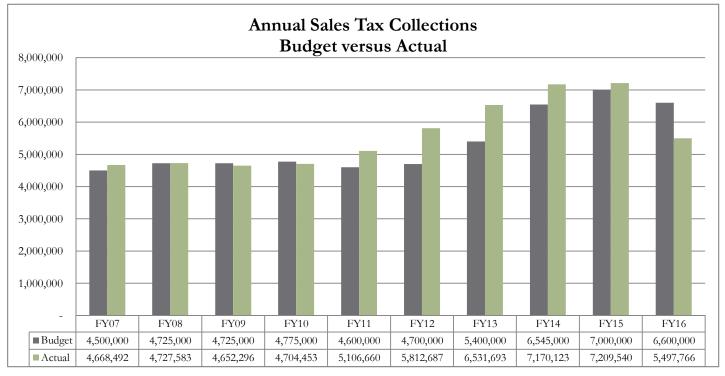

#### #2 Sales Tax

Guadalupe County's 1/2 percent sales and use tax rate (.005) was effective January 1, 1988. Please see the chart included in this report for historical budget and collections information

### Sales Tax History by Month Remitted to County

| Month Collected /<br>Month Remitted | FY07       | FY08       | FY09       | FY10       | FY11      | FY12      | FY13      | FY14      | FY15      | FY16      | % increase /<br>decrease<br>compared to<br>same month<br>prior year |
|-------------------------------------|------------|------------|------------|------------|-----------|-----------|-----------|-----------|-----------|-----------|---------------------------------------------------------------------|
| OCT / DEC                           | \$ 340,355 | \$ 407,145 | \$ 416,044 | \$ 348,805 | 371,938   | 439,045   | 493,420   | 538,296   | 607,447   | 630,243   | 3.8%                                                                |
| NOV / JAN                           | \$ 349,559 | \$ 368,220 | \$ 397,715 | 346,005    | 382,270   | 430,643   | 494,588   | 481,516   | 505,915   | 547,227   | 8.2%                                                                |
| DEC / FEB                           | \$ 442,860 | \$ 476,694 | \$ 464,609 | 475,600    | 534,297   | 488,604   | 680,186   | 726,937   | 748,195   | 789,474   | 5.5%                                                                |
| JAN / MAR                           | \$ 376,442 | \$ 320,918 | \$ 334,184 | 326,067    | 357,560   | 396,963   | 448,163   | 501,161   | 507,457   | 530,642   | 4.6%                                                                |
| FEB / APR                           | \$ 319,673 | \$ 332,138 | \$ 327,275 | 330,724    | 319,326   | 388,922   | 468,814   | 561,845   | 494,746   | 464,505   | -6.1%                                                               |
| MAR / MAY                           | \$ 447,465 | \$ 419,737 | \$ 432,855 | 460,873    | 514,187   | 583,289   | 627,676   | 700,788   | 671,603   | 691,424   | 3.0%                                                                |
| APR / JUN                           | \$ 342,983 | \$ 383,242 | \$ 378,335 | 368,662    | 406,277   | 466,522   | 540,830   | 671,146   | 588,818   | 563,016   | -4.4%                                                               |
| MAY / JUL                           | \$ 366,574 | \$ 371,028 | \$ 357,432 | 373,210    | 412,771   | 491,571   | 525,020   | 530,660   | 548,496   | 570,375   | 4.0%                                                                |
| JUN / AUG                           | \$ 439,698 | \$ 443,688 | \$ 448,602 | 475,708    | 499,670   | 538,575   | 576,638   | 654,060   | 725,442   | 710,861   | -2.0%                                                               |
| JUL / SEP                           | \$ 378,282 | \$ 394,690 | \$ 359,243 | 394,910    | 385,140   | 530,894   | 535,094   | 604,227   | 602,532   |           |                                                                     |
| AUG / OCT                           | \$ 450,700 | \$ 380,559 | \$ 344,497 | 375,173    | 457,681   | 534,330   | 543,168   | 575,744   | 537,920   |           |                                                                     |
| SEP / NOV                           | \$ 413,89  | \$ 429,525 | \$ 391,505 | 428,715    | 465,543   | 523,329   | 598,095   | 623,744   | 670,970   |           |                                                                     |
| TOTAL                               | 4,668,492  | 4,727,583  | 4,652,296  | 4,704,453  | 5,106,660 | 5,812,687 | 6,531,693 | 7,170,123 | 7,209,540 | 5,497,766 |                                                                     |

#### SALES TAX BY FISCAL YEAR

|                          | FY07      | FY08      | FY09      | FY10      | FY11      | FY12      | FY13      | FY14      | FY15      | FY16      |
|--------------------------|-----------|-----------|-----------|-----------|-----------|-----------|-----------|-----------|-----------|-----------|
| Budget                   | 4,500,000 | 4,725,000 | 4,725,000 | 4,775,000 | 4,600,000 | 4,700,000 | 5,400,000 | 6,545,000 | 7,000,000 | 6,600,000 |
| Actual                   | 4,668,492 | 4,727,583 | 4,652,296 | 4,704,453 | 5,106,660 | 5,812,687 | 6,531,693 | 7,170,123 | 7,209,540 | 5,497,766 |
| Compared to prior fiscal | 14.1%     | 1.3%      | -1.6%     | 1.1%      | 8.5%      | 13.8%     | 12.4%     | 9.8%      | 0.5%      |           |