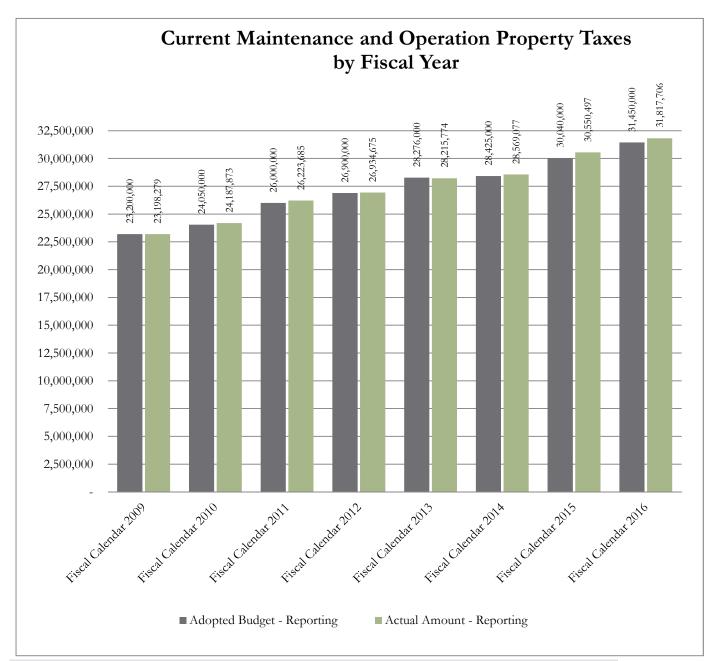

#### **#1 Property Taxes**

The County is different from other forms of local government in that it has limited sources of funding. The main funding source, and the only funding source directly controlled by the Commissioners Court, is property taxes. In the General Fund, Current Property Taxes (Maintenance and Operations, M&O) represent 66.5% of all revenue. Please see the chart included in this report for historical budget and collections information.

GL Account Code And Description 100-409\_300.7110 - Revenues Current Taxes / Real Property

Process Status Posted

Fiscal Month (Multiple Items)

|                      |                            | Actual     |
|----------------------|----------------------------|------------|
|                      |                            | Amount -   |
| Row Labels           | Adopted Budget - Reporting | Reporting  |
| Fiscal Calendar 2009 | 23,200,000                 | 23,198,279 |
| Fiscal Calendar 2010 | 24,050,000                 | 24,187,873 |
| Fiscal Calendar 2011 | 26,000,000                 | 26,223,685 |
| Fiscal Calendar 2012 | 26,900,000                 | 26,934,675 |
| Fiscal Calendar 2013 | 28,276,000                 | 28,215,774 |
| Fiscal Calendar 2014 | 28,425,000                 | 28,569,077 |
| Fiscal Calendar 2015 | 30,040,000                 | 30,550,497 |
| Fiscal Calendar 2016 | 31,450,000                 | 31,817,706 |