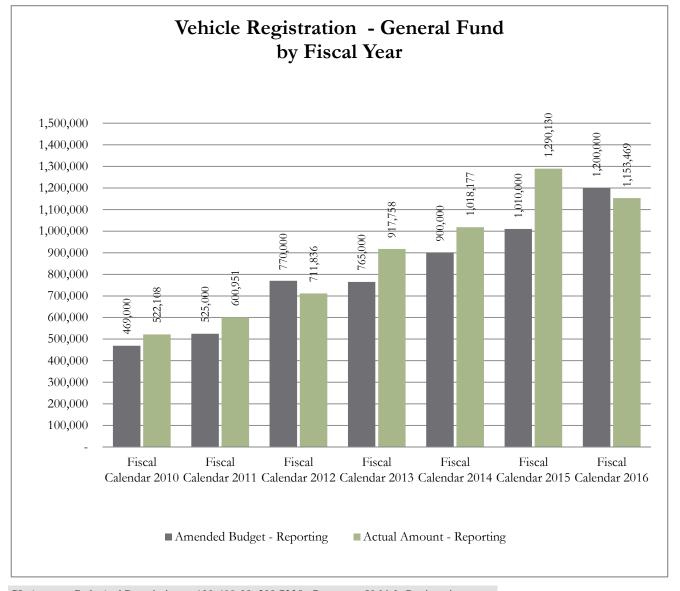

#### #4 Vehicle Registration (General Fund)

The Tax Assessor Collector remits a portion of the vehicle registration funds to the General Fund. This calculation is based on the Texas Transportation Code 502.1981. For more information on Vehicle Registration, please contact Tavie Murphy, Tax Assessor-Collector. Please see the chart included in this report for historical budget and collections information.

Process Status Posted
Fiscal Month (Multiple Items)

|          |              |                            | Actual    |
|----------|--------------|----------------------------|-----------|
|          |              |                            | Amount -  |
|          | Row Labels   | Amended Budget - Reporting | Reporting |
| Fiscal C | alendar 2010 | 469,000                    | 522,108   |
| Fiscal C | alendar 2011 | 525,000                    | 600,951   |
| Fiscal C | alendar 2012 | 770,000                    | 711,836   |
| Fiscal C | alendar 2013 | 765,000                    | 917,758   |
| Fiscal C | alendar 2014 | 900,000                    | 1,018,177 |
| Fiscal C | alendar 2015 | 1,010,000                  | 1,290,130 |
| Fiscal C | alendar 2016 | 1,200,000                  | 1,153,469 |