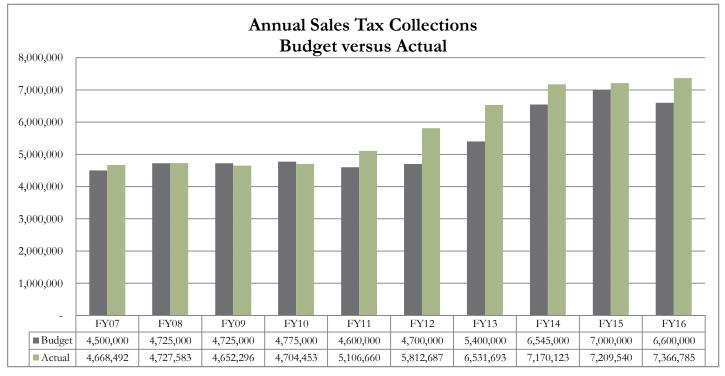

#### #2 Sales Tax

Guadalupe County's 1/2 percent sales and use tax rate (.005) was effective January 1, 1988. Please see the chart included in this report for historical budget and collections information

#### Sales Tax History by Month Remitted to County

| Month Collected /<br>Month Remitted |    | FY07      |    | FY08      |    | FY09      |    | FY10      | 1  | FY11    | F   | Y12    | F   | Y13     | F   | Y14    |    | FY15    | F   | Y16    | % increase<br>decrease<br>compared to<br>same month<br>prior year | o<br>h |
|-------------------------------------|----|-----------|----|-----------|----|-----------|----|-----------|----|---------|-----|--------|-----|---------|-----|--------|----|---------|-----|--------|-------------------------------------------------------------------|--------|
| OCT / DEC                           | \$ | 340,355   | \$ | 407,145   | \$ | 416,044   | \$ | 348,805   |    | 371,938 | 4   | 39,045 | 4   | 193,420 | 5   | 38,296 |    | 607,447 | 6   | 30,243 | 3.8%                                                              |        |
| NOV / JAN                           | \$ | 349,559   | \$ | 368,220   | \$ | 397,715   |    | 346,005   |    | 382,270 | 4   | 30,643 | 4   | 194,588 | 4   | 81,516 |    | 505,915 | 5   | 47,227 | 8.2%                                                              |        |
| DEC / FEB                           | \$ | 442,866   | \$ | 476,694   | \$ | 464,609   |    | 475,600   |    | 534,297 | 4   | 88,604 | 6   | 580,186 | 7   | 26,937 |    | 748,195 | 7   | 89,474 | 5.5%                                                              |        |
| JAN / MAR                           | \$ | 376,442   | \$ | 320,918   | \$ | 334,184   |    | 326,067   | :  | 357,560 | 3   | 96,963 | 4   | 148,163 | 5   | 01,161 |    | 507,457 | 5   | 30,642 | 4.6%                                                              |        |
| FEB / APR                           | \$ | 319,673   | \$ | 332,138   | \$ | 327,275   |    | 330,724   | :  | 319,326 | 3   | 88,922 | 4   | 168,814 | 5   | 61,845 |    | 494,746 | 4   | 64,505 | -6.1%                                                             |        |
| MAR / MAY                           | \$ | 447,465   | \$ | 419,737   | \$ | 432,855   |    | 460,873   |    | 514,187 | 5   | 83,289 | 6   | 527,676 | 7   | 00,788 |    | 671,603 | 6   | 91,424 | 3.0%                                                              |        |
| APR / JUN                           | \$ | 342,983   | \$ | 383,242   | \$ | 378,335   |    | 368,662   | 4  | 406,277 | 4   | 66,522 | 5   | 540,830 | 6   | 71,146 |    | 588,818 | 5   | 63,016 | -4.4%                                                             |        |
| MAY / JUL                           | \$ | 366,574   | \$ | 371,028   | \$ | 357,432   |    | 373,210   | 4  | 412,771 | 4   | 91,571 | 5   | 525,020 | 5   | 30,660 |    | 548,496 | 5   | 70,375 | 4.0%                                                              |        |
| JUN / AUG                           | \$ | 439,698   | \$ | 443,688   | \$ | 448,602   |    | 475,708   | 4  | 499,670 | 5   | 38,575 | 5   | 576,638 | 6   | 54,060 |    | 725,442 | 7   | 10,861 | -2.0%                                                             |        |
| JUL / SEP                           | \$ | 378,282   | \$ | 394,690   | \$ | 359,243   |    | 394,910   | :  | 385,140 | 5   | 30,894 | 5   | 535,094 | 6   | 04,227 |    | 602,532 | 6   | 51,228 | 8.1%                                                              |        |
| AUG / OCT                           | \$ | 450,706   | \$ | 380,559   | \$ | 344,497   |    | 375,173   | 4  | 457,681 | 5   | 34,330 | 5   | 543,168 | 5   | 75,744 |    | 537,920 | 5   | 70,706 | 6.1%                                                              |        |
| SEP / NOV                           | \$ | 413,891   | \$ | 429,525   | \$ | 391,505   |    | 428,715   | 4  | 465,543 | 5   | 23,329 | 5   | 598,095 | 6   | 23,744 |    | 670,970 | 6   | 47,085 | -3.6%                                                             |        |
| TOTAL                               | 4  | 1,668,492 | 4  | 1,727,583 | 4  | 4,652,296 | 4  | 1,704,453 | 5, | 106,660 | 5,8 | 12,687 | 6,5 | 531,693 | 7,1 | 70,123 | 7, | 209,540 | 7,3 | 66,785 |                                                                   |        |

#### SALES TAX BY FISCAL YEAR

|                          | FY07      | FY08      | FY09      | FY10      | FY11      | FY12      | FY13      | FY14      | FY15      | FY16      |
|--------------------------|-----------|-----------|-----------|-----------|-----------|-----------|-----------|-----------|-----------|-----------|
| Budget                   | 4,500,000 | 4,725,000 | 4,725,000 | 4,775,000 | 4,600,000 | 4,700,000 | 5,400,000 | 6,545,000 | 7,000,000 | 6,600,000 |
| Actual                   | 4,668,492 | 4,727,583 | 4,652,296 | 4,704,453 | 5,106,660 | 5,812,687 | 6,531,693 | 7,170,123 | 7,209,540 | 7,366,785 |
| Compared to prior fiscal | 14.1%     | 1.3%      | -1.6%     | 1.1%      | 8.5%      | 13.8%     | 12.4%     | 9.8%      | 0.5%      | 2.2%      |