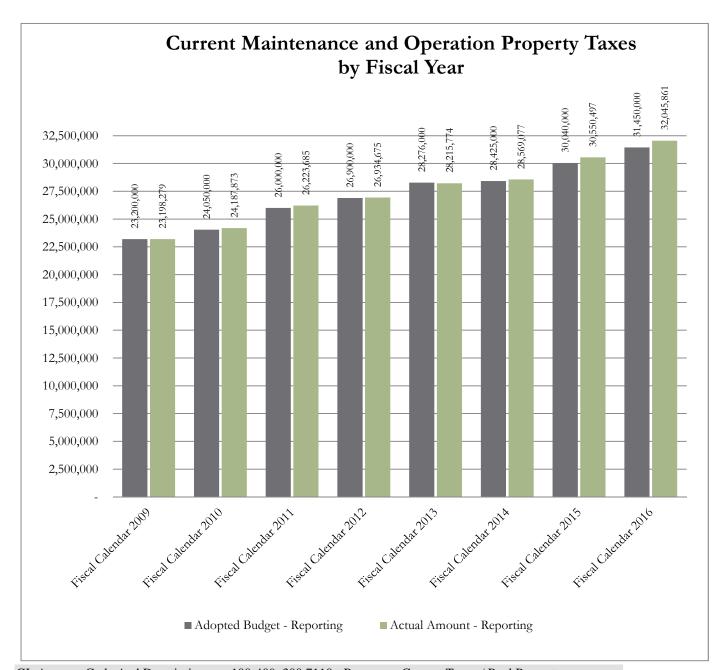

#### **#1 Property Taxes**

The County is different from other forms of local government in that it has limited sources of funding. The main funding source, and the only funding source directly controlled by the Commissioners Court, is property taxes. In the General Fund, Current Property Taxes (Maintenance and Operations, M&O) represent 66.5% of all revenue. Please see the chart included in this report for historical budget and collections information.

GL Account Code And Description 100-409\_300.7110 - Revenues Current Taxes / Real Property

Process Status Posted

Fiscal Month (Multiple Items)

|                      |                            | Actual     |
|----------------------|----------------------------|------------|
|                      |                            | Amount -   |
| Row Labels           | Adopted Budget - Reporting | Reporting  |
| Fiscal Calendar 2009 | 23,200,000                 | 23,198,279 |
| Fiscal Calendar 2010 | 24,050,000                 | 24,187,873 |
| Fiscal Calendar 2011 | 26,000,000                 | 26,223,685 |
| Fiscal Calendar 2012 | 26,900,000                 | 26,934,675 |
| Fiscal Calendar 2013 | 28,276,000                 | 28,215,774 |
| Fiscal Calendar 2014 | 28,425,000                 | 28,569,077 |
| Fiscal Calendar 2015 | 30,040,000                 | 30,550,497 |
| Fiscal Calendar 2016 | 31,450,000                 | 32,045,861 |