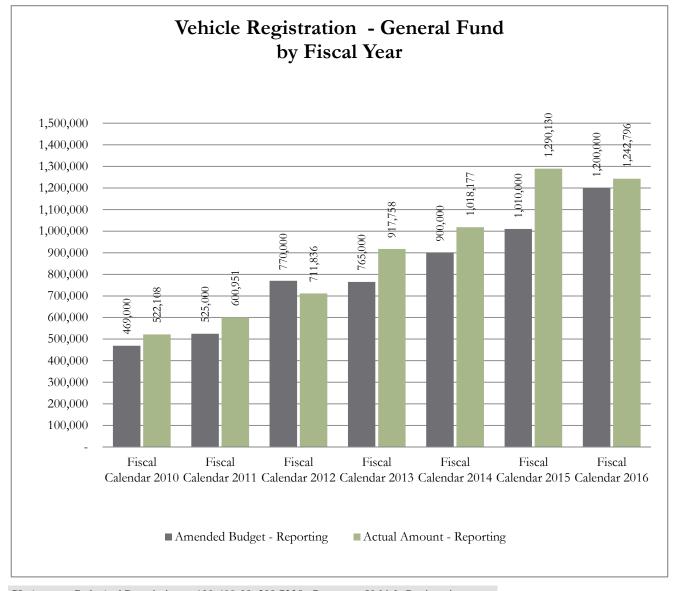

#### #4 Vehicle Registration (General Fund)

The Tax Assessor Collector remits a portion of the vehicle registration funds to the General Fund. This calculation is based on the Texas Transportation Code 502.1981. For more information on Vehicle Registration, please contact Tavie Murphy, Tax Assessor-Collector. Please see the chart included in this report for historical budget and collections information.

Note: The highest collection for each month is highlighted.

GL Account Code And Description 100-499-00\_300.7235 - Revenues Vehicle Registration

Process Status Posted
Fiscal Month (Multiple Items)

|                      |                            | Actual    |
|----------------------|----------------------------|-----------|
|                      |                            | Amount -  |
| Row Labels           | Amended Budget - Reporting | Reporting |
| Fiscal Calendar 2010 | 469,000                    | 522,108   |
| Fiscal Calendar 2011 | 525,000                    | 600,951   |
| Fiscal Calendar 2012 | 770,000                    | 711,836   |
| Fiscal Calendar 2013 | 765,000                    | 917,758   |
| Fiscal Calendar 2014 | 900,000                    | 1,018,177 |
| Fiscal Calendar 2015 | 1,010,000                  | 1,290,130 |
| Fiscal Calendar 2016 | 1,200,000                  | 1,242,796 |