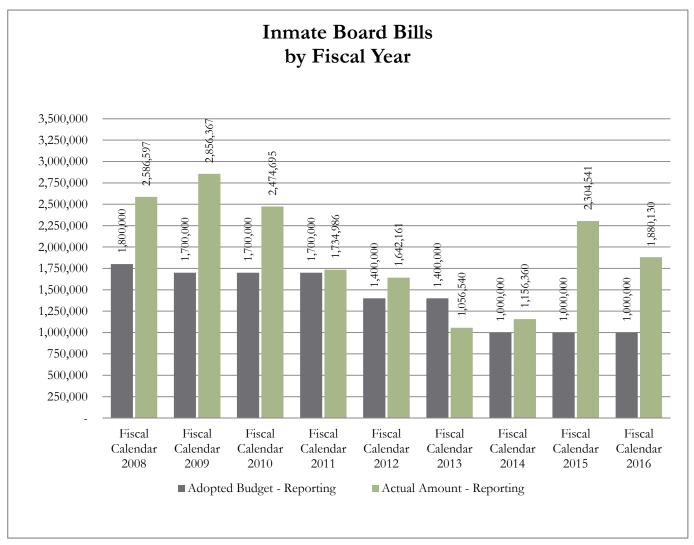

#### **#5 Inmate Board Bills**

In 2001, in order to accommodate the growth in inmate population, the County completed construction on the new Law Enforcement Center which added approximately 400 beds to the Adult Detention Center (Jail). This additional bed space in the County Detention Facility has been rented out to other governmental entities (local and federal) in need of housing for their inmates. This "renting of bed space" is referred to as inmate board bills.

Inmate board bill revenue does fluctuate and depends on the needs of other jurisdictions; this revenue is not secured or guaranteed for any budget period. Please see the chart included in this report for historical budget and collections information.

GL Account Code And Description 100-570-00\_350.7470 - Intergovernmental Inmate Board Bills
Process Status Posted
Fiscal Month (Multiple Items)

| Row Labels           | Adopted Budget - Reporting Actual Amo | ount - Reporting |
|----------------------|---------------------------------------|------------------|
| Fiscal Calendar 2008 | 1,800,000                             | 2,586,597        |
| Fiscal Calendar 2009 | 1,700,000                             | 2,856,367        |
| Fiscal Calendar 2010 | 1,700,000                             | 2,474,695        |
| Fiscal Calendar 2011 | 1,700,000                             | 1,734,986        |
| Fiscal Calendar 2012 | 1,400,000                             | 1,642,161        |
| Fiscal Calendar 2013 | 1,400,000                             | 1,056,540        |
| Fiscal Calendar 2014 | 1,000,000                             | 1,156,360        |
| Fiscal Calendar 2015 | 1,000,000                             | 2,304,541        |
| Fiscal Calendar 2016 | 1,000,000                             | 1,880,130        |