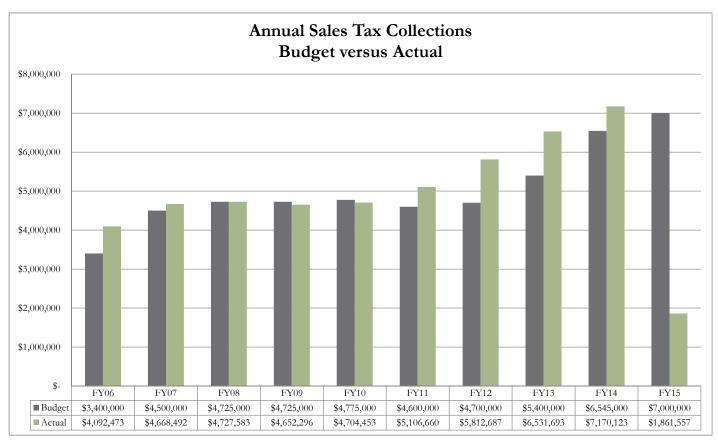

#### #2 Sales Tax

Guadalupe County's 1/2 percent sales and use tax rate (.005) was effective January 1, 1988. Please see the chart included in this report for historical budget and collections information

#### SALES TAX BY FISCAL YEAR

|                                                              | FY06            | FY07            | FY08            | FY09            | FY10            | FY11            | FY12            | FY13            | FY14            | FY15            |
|--------------------------------------------------------------|-----------------|-----------------|-----------------|-----------------|-----------------|-----------------|-----------------|-----------------|-----------------|-----------------|
| Budget                                                       | \$<br>3,400,000 | \$<br>4,500,000 | \$<br>4,725,000 | \$<br>4,725,000 | \$<br>4,775,000 | \$<br>4,600,000 | \$<br>4,700,000 | \$<br>5,400,000 | \$<br>6,545,000 | \$<br>7,000,000 |
| Actual                                                       | \$<br>4,092,473 | \$<br>4,668,492 | \$<br>4,727,583 | \$<br>4,652,296 | \$<br>4,704,453 | \$<br>5,106,660 | \$<br>5,812,687 | \$<br>6,531,693 | \$<br>7,170,123 | \$<br>1,861,557 |
| % increase /<br>decrease<br>compared to<br>prior fiscal year | 12.6%           | 14.1%           | 1.3%            | -1.6%           | 1.1%            | 8.5%            | 13.8%           | 12.4%           | 9.8%            |                 |