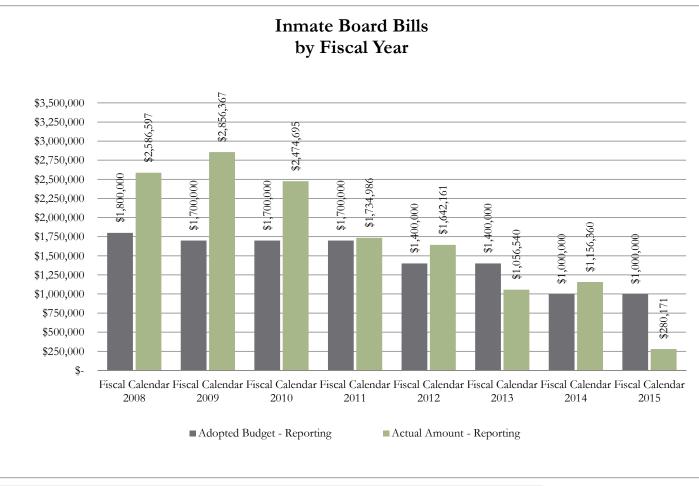

#### **#5 Inmate Board Bills**

In 2001, in order to accommodate the growth in inmate population, the County completed construction on the new Law Enforcement Center which added approximately 400 beds to the Adult Detention Center (Jail). This additional bed space in the County Detention Facility has been rented out to other governmental entities (local and federal) in need of housing for their inmates. This "renting of bed space" is referred to as inmate board bills.

Inmate board bill revenue does fluctuate and depends on the needs of other jurisdictions; this revenue is not secured or guaranteed for any budget period. Please see the chart included in this report for historical budget and collections information.

| Row Labels              | Adopted Budget - Reporting | Actual Amount - | · Reporting |
|-------------------------|----------------------------|-----------------|-------------|
| Fiscal Calendar 2008 \$ | 1,800,000                  | \$              | 2,586,597   |
| Fiscal Calendar 2009 \$ | 1,700,000                  | \$              | 2,856,367   |
| Fiscal Calendar 2010 \$ | 1,700,000                  | \$              | 2,474,695   |
| Fiscal Calendar 2011 \$ | 1,700,000                  | \$              | 1,734,986   |
| Fiscal Calendar 2012 \$ | 1,400,000                  | \$              | 1,642,161   |
| Fiscal Calendar 2013 \$ | 1,400,000                  | \$              | 1,056,540   |
| Fiscal Calendar 2014 \$ | 1,000,000                  | \$              | 1,156,360   |
| Fiscal Calendar 2015 \$ | 1,000,000                  | \$              | 280,171     |