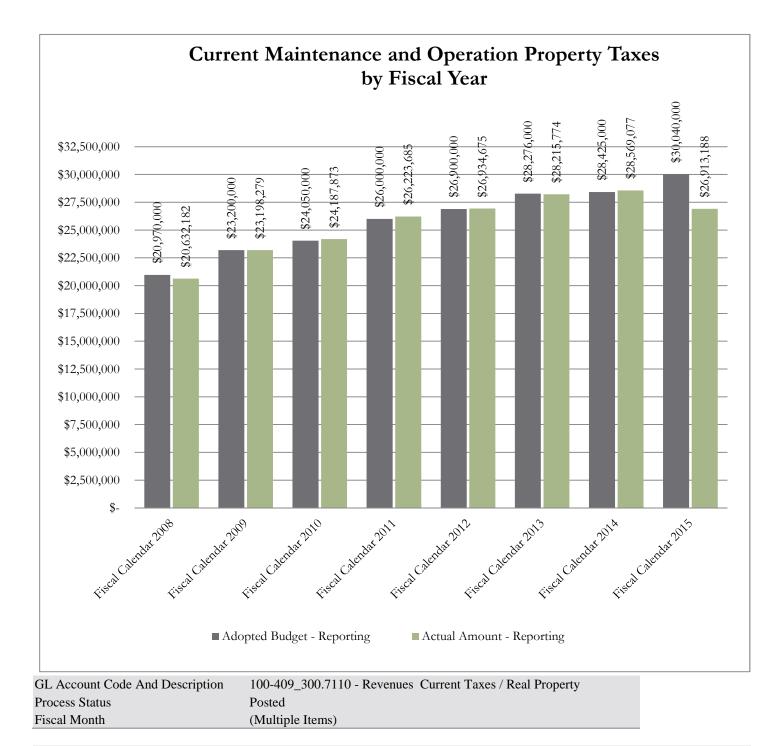

#### **#1 Property Taxes**

The County is different from other forms of local government in that it has limited sources of funding. The main funding source, and the only funding source directly controlled by the Commissioners Court, is property taxes. In the General Fund, Current Property Taxes (Maintenance and Operations, M&O) represent 65.4% of all revenue. Please see the chart included in this report for historical budget and collections information.

|                         |                                   | Actual Amount - |
|-------------------------|-----------------------------------|-----------------|
| Row Labels              | <b>Adopted Budget - Reporting</b> | Reporting       |
| Fiscal Calendar 2008 \$ | 20,970,000                        | \$ 20,632,182   |
| Fiscal Calendar 2009 \$ | 23,200,000                        | \$ 23,198,279   |
| Fiscal Calendar 2010 \$ | 24,050,000                        | \$ 24,187,873   |
| Fiscal Calendar 2011 \$ | 26,000,000                        | \$ 26,223,685   |
| Fiscal Calendar 2012 \$ | 26,900,000                        | \$ 26,934,675   |
| Fiscal Calendar 2013 \$ | 28,276,000                        | \$ 28,215,774   |
| Fiscal Calendar 2014 \$ | 28,425,000                        | \$ 28,569,077   |
| Fiscal Calendar 2015 \$ | 30,040,000                        | \$ 26,913,188   |

# Guadalupe County Current M&O Property Tax Collections

|      |           | Cu        | ırrent Prop              | oerty Tax C | ollections h | oy Month b | oy Fiscal Y              | ear                 |            | Budget to  | Actual Com           | nparison |
|------|-----------|-----------|--------------------------|-------------|--------------|------------|--------------------------|---------------------|------------|------------|----------------------|----------|
|      | October   | November  | % collected<br>(Oct-Nov) | December    | January      | February   | % collected<br>(Oct-Feb) | March-<br>September | Total      | Budget     | Over/Under<br>Budget | % +/-    |
| 2015 | 1,546,618 | 1,085,732 | 9%                       | 14,689,801  | 9,591,036    |            | 90%                      |                     | 26,913,188 | 30,040,000 |                      | 0.0%     |
| 2014 | 1,428,705 | 2,039,809 | 12%                      | 12,481,401  | 9,162,943    | 2,326,052  | 97%                      | 1,130,166           | 28,569,077 | 28,425,000 | 144,077              | 0.5%     |
| 2013 | 1,512,841 | 1,892,299 | 12%                      | 12,317,304  | 9,285,513    | 1,922,751  | 95%                      | 1,285,067           | 28,215,774 | 28,276,000 | (60,226)             | -0.2%    |
| 2012 | 5,888,620 | 1,059,451 | 26%                      | 8,068,451   | 9,074,131    | 1,801,153  | 96%                      | 1,042,869           | 26,934,675 | 26,900,000 | 34,675               | 0.1%     |
| 2011 | 5,486,762 | 1,050,367 | 25%                      | 8,096,809   | 7,138,803    | 2,867,233  | 95%                      | 1,583,710           | 26,223,685 | 26,000,000 | 223,685              | 0.9%     |
| 2010 | 5,827,097 | 5,170,445 | 46%                      | 3,752,569   | 6,106,955    | 1,936,740  | 95%                      | 1,442,759           | 24,236,565 | 24,050,000 | 186,565              | 0.8%     |
| 2009 | 1,282,039 | 8,456,422 | 42%                      | 4,288,212   | 5,939,351    | 1,766,037  | 94%                      | 1,466,219           | 23,198,279 | 23,200,000 | (1,721)              | 0.0%     |
| 2008 | 4,603,015 | 4,274,998 | 42%                      | 2,913,668   | 6,252,321    | 1,443,197  | 93%                      | 1,144,983           | 20,632,182 | 20,970,000 | (337,818)            | -1.6%    |
| 2007 | 4,003,585 | 3,383,085 | 41%                      | 2,675,189   | 5,171,693    | 1,759,360  | 94%                      | 1,358,586           | 18,351,498 | 18,000,000 | 351,498              | 2.0%     |
| 2006 | 702,543   | 1,845,226 | 16%                      | 6,060,520   | 4,740,738    | 1,775,932  | 93%                      | 1,109,481           | 16,234,441 | 16,300,000 | (65,559)             | -0.4%    |
| 2005 | 1,021,279 | 969,782   | 13%                      | 5,954,503   | 4,491,575    | 1,343,484  | 90%                      | 949,167             | 14,729,790 | 15,395,000 | (665,210)            | -4.3%    |
| 2004 | 4,716,736 | 1,480,924 | 45%                      | 1,410,990   | 4,880,948    | 385,337    | 94%                      | 814,333             | 13,689,269 | 13,700,000 | (10,731)             | -0.1%    |
| 2003 | 4,564,357 | 555,558   | 42%                      | 2,545,235   | 3,477,719    | 527,666    | 95%                      | 767,723             | 12,438,257 | 12,315,000 | 123,257              | 1.0%     |
| 2002 | 2,355,033 | 2,386,590 | 43%                      | 1,351,056   | 3,742,846    | 431,162    | 94%                      | 704,484             | 10,971,172 | 10,970,000 | 1,172                | 0.0%     |
| 2001 | 1,909,130 | 2,207,606 | 50%                      | 926,019     | 2,421,214    | 242,772    | 93%                      | 518,459             | 8,225,199  | 8,294,000  | (68,801)             | -0.8%    |