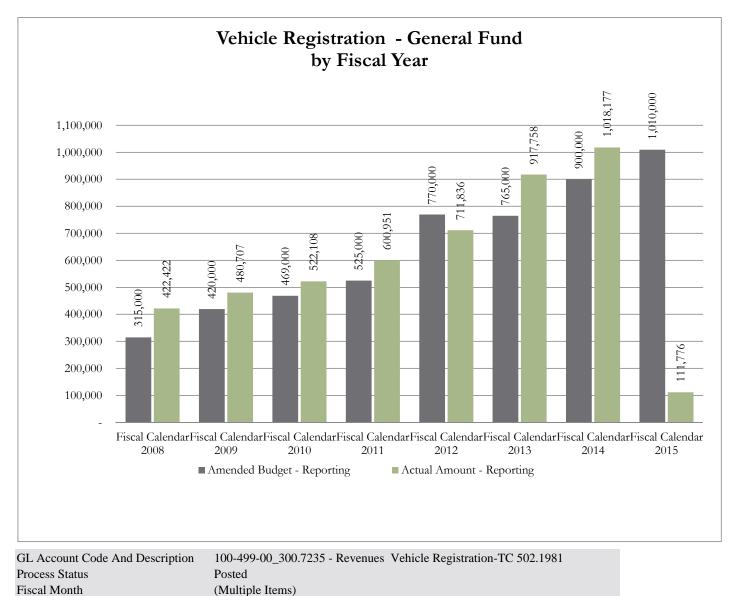

#### **#4 Vehicle Registration (General Fund)**

The Tax Assessor Collector remits a portion of the vehicle registration funds to the General Fund. This calculation is based on the Texas Transportation Code 502.1981. For more information on Vehicle Registration, please contact Tavie Murphy, Tax Assessor-Collector. Please see the chart included in this report for historical budget and collections information.

Note: Funds received February 2013 included prior period collections of \$101,522.

|                      |                            | Actual Amount - |
|----------------------|----------------------------|-----------------|
| Row Labels           | Amended Budget - Reporting | Reporting       |
| Fiscal Calendar 2008 | 315,000                    | 422,422         |
| Fiscal Calendar 2009 | 420,000                    | 480,707         |
| Fiscal Calendar 2010 | 469,000                    | 522,108         |
| Fiscal Calendar 2011 | 525,000                    | 600,951         |
| Fiscal Calendar 2012 | 770,000                    | 711,836         |
| Fiscal Calendar 2013 | 765,000                    | 917,758         |
| Fiscal Calendar 2014 | 900,000                    | 1,018,177       |
| Fiscal Calendar 2015 | 1,010,000                  | 111,776         |