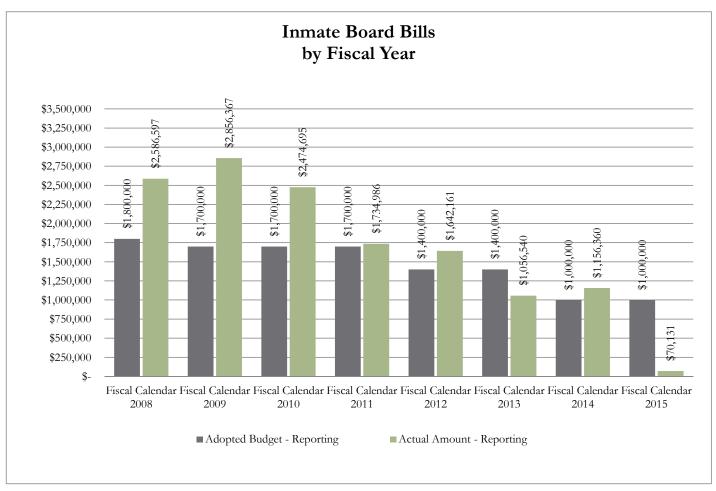

#### **#5 Inmate Board Bills**

In 2001, in order to accommodate the growth in inmate population, the County completed construction on the new Law Enforcement Center which added approximately 400 beds to the Adult Detention Center (Jail). This additional bed space in the County Detention Facility has been rented out to other governmental entities (local and federal) in need of housing for their inmates. This "renting of bed space" is referred to as inmate board bills.

Inmate board bill revenue does fluctuate and depends on the needs of other jurisdictions; this revenue is not secured or guaranteed for any budget period. Please see the chart included in this report for historical budget and collections information.

| Row Labels              | Adopted Budget - Reporting | Actual | Amount - Reporting |
|-------------------------|----------------------------|--------|--------------------|
| Fiscal Calendar 2008 \$ | 1,800,000                  | \$     | 2,586,597          |
| Fiscal Calendar 2009 \$ | 1,700,000                  | \$     | 2,856,367          |
| Fiscal Calendar 2010 \$ | 1,700,000                  | \$     | 2,474,695          |
| Fiscal Calendar 2011 \$ | 1,700,000                  | \$     | 1,734,986          |
| Fiscal Calendar 2012 \$ | 1,400,000                  | \$     | 1,642,161          |
| Fiscal Calendar 2013 \$ | 1,400,000                  | \$     | 1,056,540          |
| Fiscal Calendar 2014 \$ | 1,000,000                  | \$     | 1,156,360          |
| Fiscal Calendar 2015 \$ | 1,000,000                  | \$     | 70,131             |