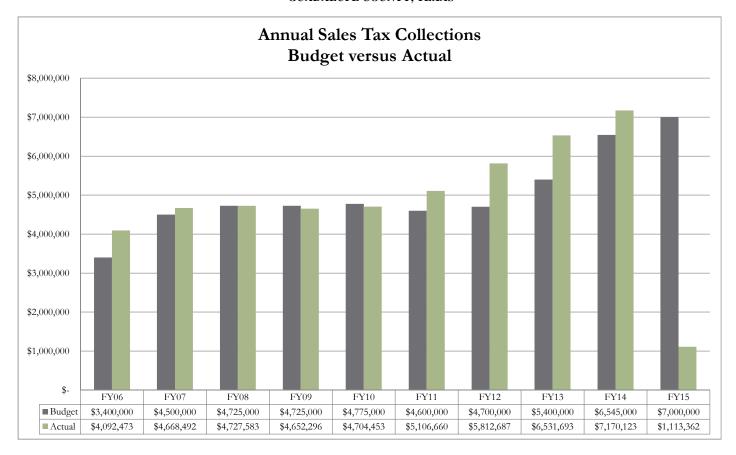

#### #2 Sales Tax

Guadalupe County's 1/2 percent sales and use tax rate (.005) was effective January 1, 1988. Please see the chart included in this report for historical budget and collections information

#### SALES TAX BY FISCAL YEAR

|                                                              | FY06            | FY07            | FY08            | FY09            | FY10            | FY11            | FY12            | FY13            | FY14            | FY15            |
|--------------------------------------------------------------|-----------------|-----------------|-----------------|-----------------|-----------------|-----------------|-----------------|-----------------|-----------------|-----------------|
| Budget                                                       | \$<br>3,400,000 | \$<br>4,500,000 | \$<br>4,725,000 | \$<br>4,725,000 | \$<br>4,775,000 | \$<br>4,600,000 | \$<br>4,700,000 | \$<br>5,400,000 | \$<br>6,545,000 | \$<br>7,000,000 |
| Actual                                                       | \$<br>4,092,473 | \$<br>4,668,492 | \$<br>4,727,583 | \$<br>4,652,296 | \$<br>4,704,453 | \$<br>5,106,660 | \$<br>5,812,687 | \$<br>6,531,693 | \$<br>7,170,123 | \$<br>1,113,362 |
| % increase /<br>decrease<br>compared to<br>prior fiscal year | 12.6%           | 14.1%           | 1.3%            | -1.6%           | 1.1%            | 8.5%            | 13.8%           | 12.4%           | 9.8%            |                 |