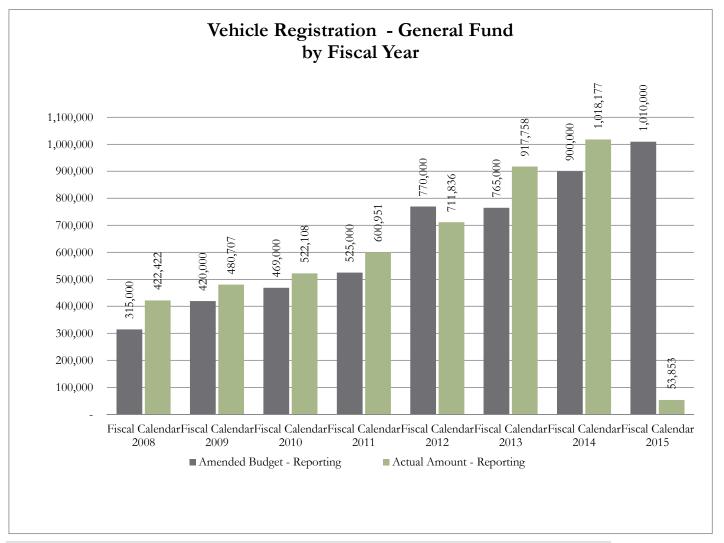

#### #4 Vehicle Registration (General Fund)

The Tax Assessor Collector remits a portion of the vehicle registration funds to the General Fund. This calculation is based on the Texas Transportation Code 502.1981. For more information on Vehicle Registration, please contact Tavie Murphy, Tax Assessor-Collector. Please see the chart included in this report for historical budget and collections information.

|                      |                            | <b>Actual Amount -</b> |
|----------------------|----------------------------|------------------------|
| Row Labels           | Amended Budget - Reporting | Reporting              |
| Fiscal Calendar 2008 | 315,000                    | 422,422                |
| Fiscal Calendar 2009 | 420,000                    | 480,707                |
| Fiscal Calendar 2010 | 469,000                    | 522,108                |
| Fiscal Calendar 2011 | 525,000                    | 600,951                |
| Fiscal Calendar 2012 | 770,000                    | 711,836                |
| Fiscal Calendar 2013 | 765,000                    | 917,758                |
| Fiscal Calendar 2014 | 900,000                    | 1,018,177              |
| Fiscal Calendar 2015 | 1,010,000                  | 53,853                 |