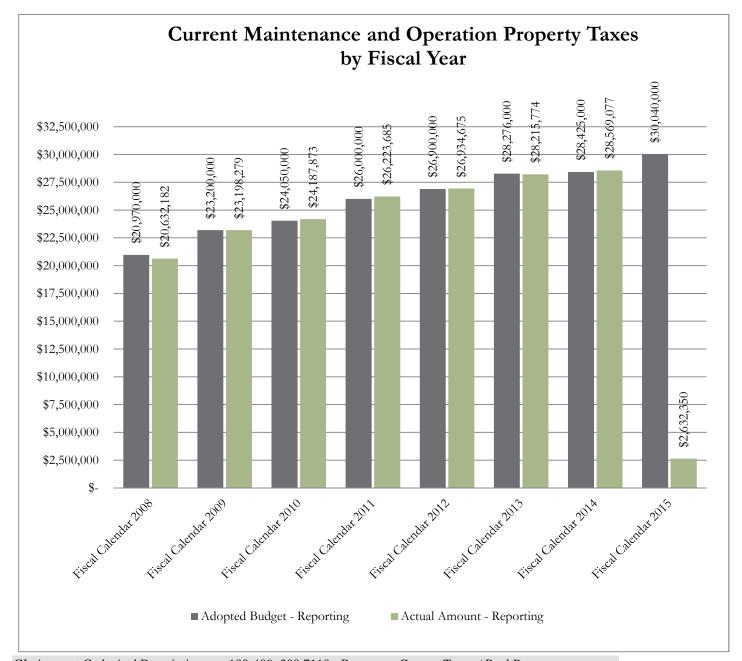

#### **#1 Property Taxes**

The County is different from other forms of local government in that it has limited sources of funding. The main funding source, and the only funding source directly controlled by the Commissioners Court, is property taxes. In the General Fund, Current Property Taxes (Maintenance and Operations, M&O) represent 65.4% of all revenue. Please see the chart included in this report for historical budget and collections information.

GL Account Code And Description 100-409\_300.7110 - Revenues Current Taxes / Real Property

Process Status Poster

Fiscal Month (Multiple Items)

|                      |                            | Act | ual Amount - |
|----------------------|----------------------------|-----|--------------|
| Row Labels           | Adopted Budget - Reporting |     | Reporting    |
| Fiscal Calendar 2008 | \$<br>20,970,000           | \$  | 20,632,182   |
| Fiscal Calendar 2009 | \$<br>23,200,000           | \$  | 23,198,279   |
| Fiscal Calendar 2010 | \$<br>24,050,000           | \$  | 24,187,873   |
| Fiscal Calendar 2011 | \$<br>26,000,000           | \$  | 26,223,685   |
| Fiscal Calendar 2012 | \$<br>26,900,000           | \$  | 26,934,675   |
| Fiscal Calendar 2013 | \$<br>28,276,000           | \$  | 28,215,774   |
| Fiscal Calendar 2014 | \$<br>28,425,000           | \$  | 28,569,077   |
| Fiscal Calendar 2015 | \$<br>30,040,000           | \$  | 2,632,350    |