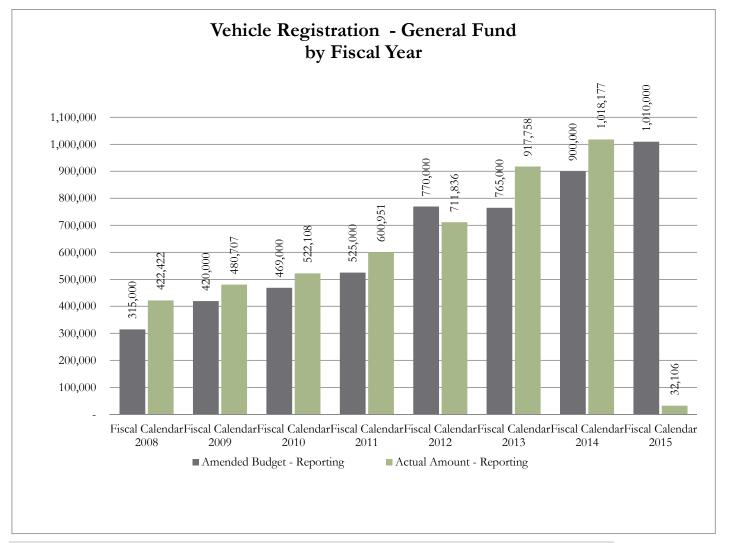

#### #4 Vehicle Registration (General Fund)

The Tax Assessor Collector remits a portion of the vehicle registration funds to the General Fund. This calculation is based on the Texas Transportation Code 502.1981. For more information on Vehicle Registration, please contact Tavie Murphy, Tax Assessor-Collector. Please see the chart included in this report for historical budget and collections information.

|                      |                                   | <b>Actual Amount -</b> |
|----------------------|-----------------------------------|------------------------|
| Row Labels           | <b>Amended Budget - Reporting</b> | Reporting              |
| Fiscal Calendar 2008 | 315,000                           | 422,422                |
| Fiscal Calendar 2009 | 420,000                           | 480,707                |
| Fiscal Calendar 2010 | 469,000                           | 522,108                |
| Fiscal Calendar 2011 | 525,000                           | 600,951                |
| Fiscal Calendar 2012 | 770,000                           | 711,836                |
| Fiscal Calendar 2013 | 765,000                           | 917,758                |
| Fiscal Calendar 2014 | 900,000                           | 1,018,177              |
| Fiscal Calendar 2015 | 1,010,000                         | 32,106                 |