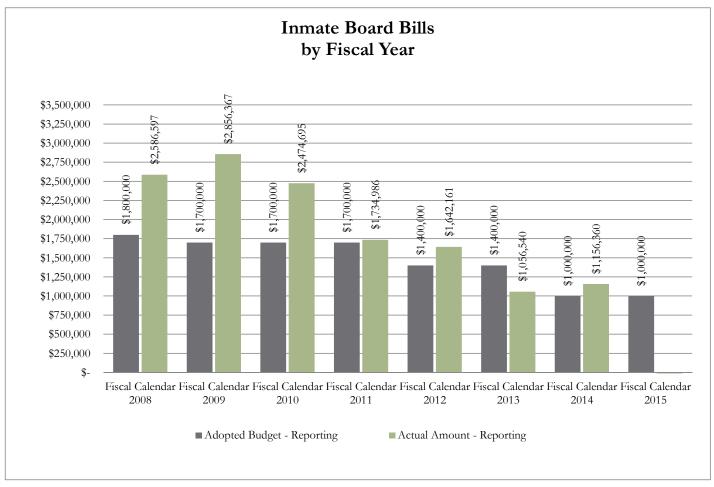

#### **#5 Inmate Board Bills**

In 2001, in order to accommodate the growth in inmate population, the County completed construction on the new Law Enforcement Center which added approximately 400 beds to the Adult Detention Center (Jail). This additional bed space in the County Detention Facility has been rented out to other governmental entities (local and federal) in need of housing for their inmates. This "renting of bed space" is referred to as inmate board bills.

Inmate board bill revenue does fluctuate and depends on the needs of other jurisdictions; this revenue is not secured or guaranteed for any budget period. Please see the chart included in this report for historical budget and collections information.

| Row Labels              | Adopted Budget - Reporting | <b>Actual Amount</b> | - Reporting |
|-------------------------|----------------------------|----------------------|-------------|
| Fiscal Calendar 2008 \$ | 1,800,000                  | \$                   | 2,586,597   |
| Fiscal Calendar 2009 \$ | 1,700,000                  | \$                   | 2,856,367   |
| Fiscal Calendar 2010 \$ | 1,700,000                  | \$                   | 2,474,695   |
| Fiscal Calendar 2011 \$ | 1,700,000                  | \$                   | 1,734,986   |
| Fiscal Calendar 2012 \$ | 1,400,000                  | \$                   | 1,642,161   |
| Fiscal Calendar 2013 \$ | 1,400,000                  | \$                   | 1,056,540   |
| Fiscal Calendar 2014 \$ | 1,000,000                  | \$                   | 1,156,360   |
| Fiscal Calendar 2015 \$ | 1,000,000                  | \$                   | (62,630)    |