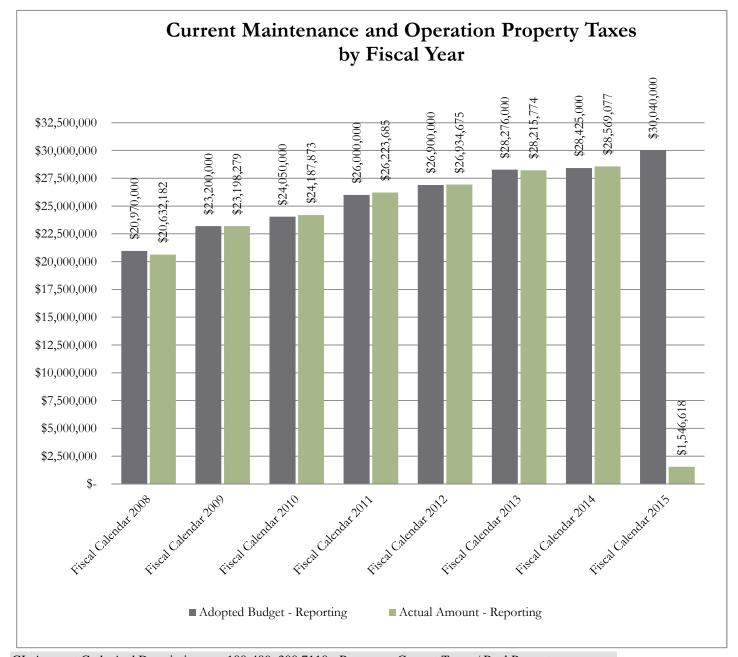

#### **#1 Property Taxes**

The County is different from other forms of local government in that it has limited sources of funding. The main funding source, and the only funding source directly controlled by the Commissioners Court, is property taxes. In the General Fund, Current Property Taxes (Maintenance and Operations, M&O) represent 65.4% of all revenue. Please see the chart included in this report for historical budget and collections information.

GL Account Code And Description 100-409\_300.7110 - Revenues Current Taxes / Real Property

Process Status Posted

Fiscal Month (Multiple Items)

|                         | Actual Amount -                      |
|-------------------------|--------------------------------------|
| Row Labels              | Adopted Budget - Reporting Reporting |
| Fiscal Calendar 2008 \$ | 20,970,000 \$ 20,632,182             |
| Fiscal Calendar 2009 \$ | 23,200,000 \$ 23,198,279             |
| Fiscal Calendar 2010 \$ | 24,050,000 \$ 24,187,873             |
| Fiscal Calendar 2011 \$ | 26,000,000 \$ 26,223,685             |
| Fiscal Calendar 2012 \$ | 26,900,000 \$ 26,934,675             |
| Fiscal Calendar 2013 \$ | 28,276,000 \$ 28,215,774             |
| Fiscal Calendar 2014 \$ | 28,425,000 \$ 28,569,077             |
| Fiscal Calendar 2015 \$ | 30.040.000 \$ 1.546.618              |