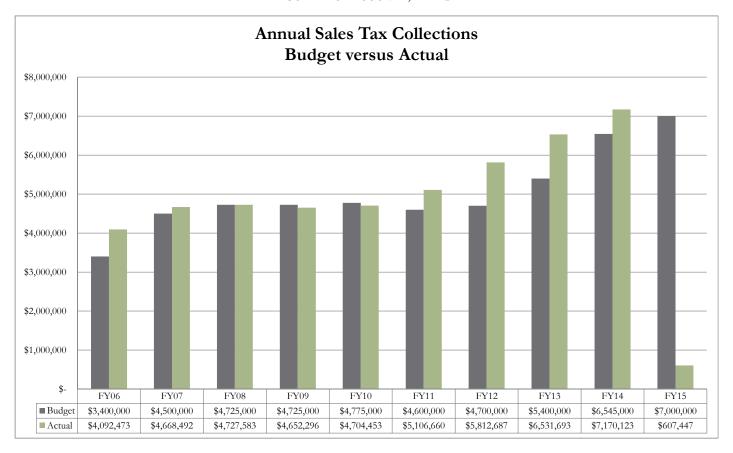

#### #2 Sales Tax

Guadalupe County's 1/2 percent sales and use tax rate (.005) was effective January 1, 1988. Please see the chart included in this report for historical budget and collections information

#### SALES TAX BY FISCAL YEAR

|                                                              | FY06            | FY07            | FY08            | FY09            | FY10            | FY11            | FY12            | FY13            | FY14            | FY15            |
|--------------------------------------------------------------|-----------------|-----------------|-----------------|-----------------|-----------------|-----------------|-----------------|-----------------|-----------------|-----------------|
| Budget                                                       | \$<br>3,400,000 | \$<br>4,500,000 | \$<br>4,725,000 | \$<br>4,725,000 | \$<br>4,775,000 | \$<br>4,600,000 | \$<br>4,700,000 | \$<br>5,400,000 | \$<br>6,545,000 | \$<br>7,000,000 |
| Actual                                                       | \$<br>4,092,473 | \$<br>4,668,492 | \$<br>4,727,583 | \$<br>4,652,296 | \$<br>4,704,453 | \$<br>5,106,660 | \$<br>5,812,687 | \$<br>6,531,693 | \$<br>7,170,123 | \$<br>607,447   |
| % increase /<br>decrease<br>compared to<br>prior fiscal year | 12.6%           | 14.1%           | 1.3%            | -1.6%           | 1.1%            | 8.5%            | 13.8%           | 12.4%           | 9.8%            |                 |