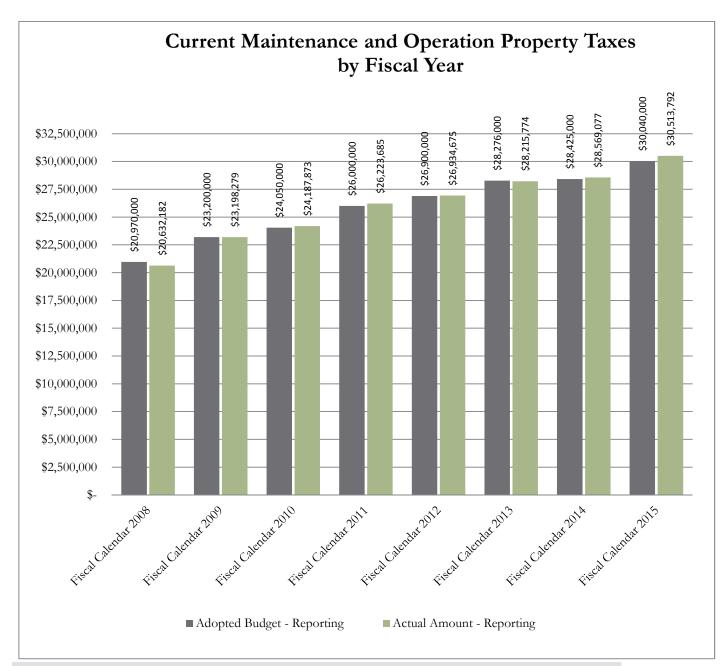

#### **#1 Property Taxes**

The County is different from other forms of local government in that it has limited sources of funding. The main funding source, and the only funding source directly controlled by the Commissioners Court, is property taxes. In the General Fund, Current Property Taxes (Maintenance and Operations, M&O) represent 65.4% of all revenue. Please see the chart included in this report for historical budget and collections information.

GL Account Code And Description 100-409\_300.7110 - Revenues Current Taxes / Real Property

Process Status Posted
Fiscal Month (Multiple Items)

|                      |                            | Act | tual Amount |
|----------------------|----------------------------|-----|-------------|
| Row Labels           | Adopted Budget - Reporting |     | - Reporting |
| Fiscal Calendar 2008 | \$ 20,970,000              | \$  | 20,632,182  |
| Fiscal Calendar 2009 | \$ 23,200,000              | \$  | 23,198,279  |
| Fiscal Calendar 2010 | \$ 24,050,000              | \$  | 24,187,873  |
| Fiscal Calendar 2011 | \$ 26,000,000              | \$  | 26,223,685  |
| Fiscal Calendar 2012 | \$ 26,900,000              | \$  | 26,934,675  |
| Fiscal Calendar 2013 | \$ 28,276,000              | \$  | 28,215,774  |
| Fiscal Calendar 2014 | \$ 28,425,000              | \$  | 28,569,077  |
| Fiscal Calendar 2015 | \$ 30,040,000              | \$  | 30,513,792  |