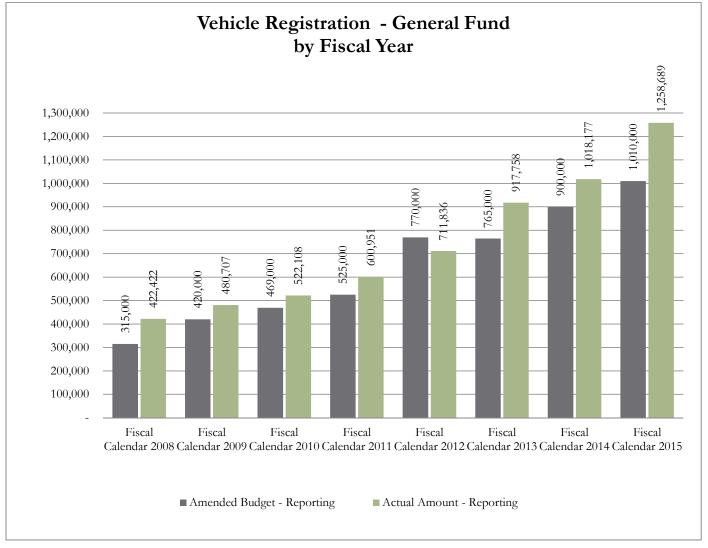

#### #4 Vehicle Registration (General Fund)

The Tax Assessor Collector remits a portion of the vehicle registration funds to the General Fund. This calculation is based on the Texas Transportation Code 502.1981. For more information on Vehicle Registration, please contact Tavie Murphy, Tax Assessor-Collector. Please see the chart included in this report for historical budget and collections information.

|                      |                            | Actual    |
|----------------------|----------------------------|-----------|
|                      |                            | Amount -  |
| Row Labels           | Amended Budget - Reporting | Reporting |
| Fiscal Calendar 2008 | 315,000                    | 422,422   |
| Fiscal Calendar 2009 | 420,000                    | 480,707   |
| Fiscal Calendar 2010 | 469,000                    | 522,108   |
| Fiscal Calendar 2011 | 525,000                    | 600,951   |
| Fiscal Calendar 2012 | 770,000                    | 711,836   |
| Fiscal Calendar 2013 | 765,000                    | 917,758   |
| Fiscal Calendar 2014 | 900,000                    | 1,018,177 |
| Fiscal Calendar 2015 | 1,010,000                  | 1,258,689 |