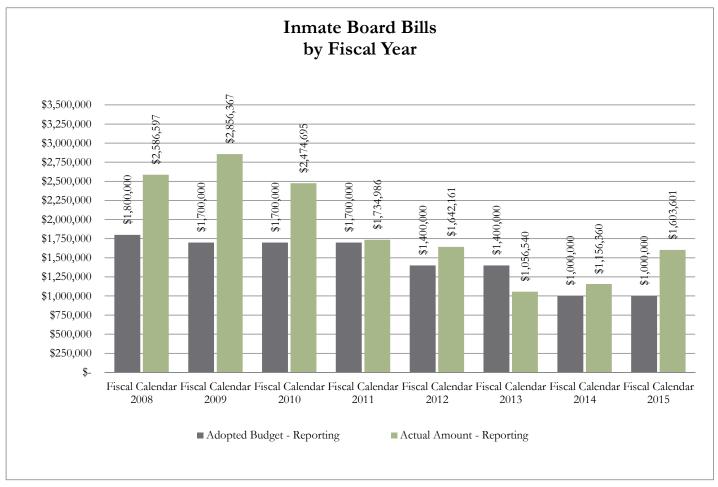

#### **#5 Inmate Board Bills**

In 2001, in order to accommodate the growth in inmate population, the County completed construction on the new Law Enforcement Center which added approximately 400 beds to the Adult Detention Center (Jail). This additional bed space in the County Detention Facility has been rented out to other governmental entities (local and federal) in need of housing for their inmates. This "renting of bed space" is referred to as inmate board bills.

Inmate board bill revenue does fluctuate and depends on the needs of other jurisdictions; this revenue is not secured or guaranteed for any budget period. Please see the chart included in this report for historical budget and collections information.

| Row Labels              | Adopted Budget - Reporting | <b>Actual Amount -</b> | Reporting |
|-------------------------|----------------------------|------------------------|-----------|
| Fiscal Calendar 2008 \$ | 1,800,000                  | \$                     | 2,586,597 |
| Fiscal Calendar 2009 \$ | 1,700,000                  | \$                     | 2,856,367 |
| Fiscal Calendar 2010 \$ | 1,700,000                  | \$                     | 2,474,695 |
| Fiscal Calendar 2011 \$ | 1,700,000                  | \$                     | 1,734,986 |
| Fiscal Calendar 2012 \$ | 1,400,000                  | \$                     | 1,642,161 |
| Fiscal Calendar 2013 \$ | 1,400,000                  | \$                     | 1,056,540 |
| Fiscal Calendar 2014 \$ | 1,000,000                  | \$                     | 1,156,360 |
| Fiscal Calendar 2015 \$ | 1,000,000                  | \$                     | 1,603,601 |