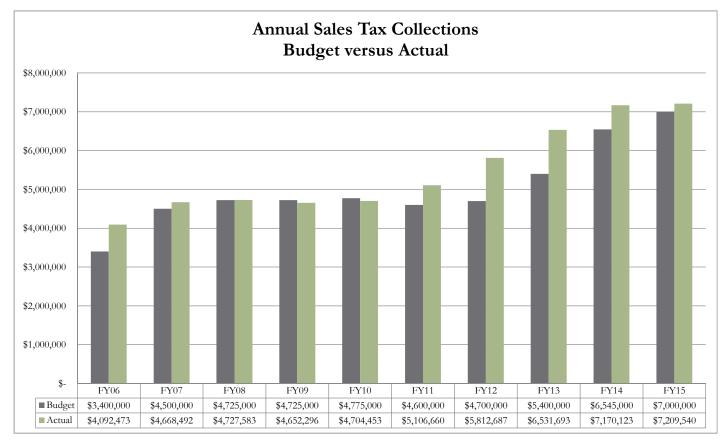

#### #2 Sales Tax

Guadalupe County's 1/2 percent sales and use tax rate (.005) was effective January 1, 1988. Please see the chart included in this report for historical budget and collections information

#### SALES TAX BY FISCAL YEAR

|                                                              | FY06            |    | FY07      | FY08            | FY09            | FY10            | FY11            | FY12            | FY13            | FY14            | FY15            |
|--------------------------------------------------------------|-----------------|----|-----------|-----------------|-----------------|-----------------|-----------------|-----------------|-----------------|-----------------|-----------------|
| Budget                                                       | \$<br>3,400,000 | \$ | 4,500,000 | \$<br>4,725,000 | \$<br>4,725,000 | \$<br>4,775,000 | \$<br>4,600,000 | \$<br>4,700,000 | \$<br>5,400,000 | \$<br>6,545,000 | \$<br>7,000,000 |
| Actual                                                       | \$<br>4,092,473 | \$ | 4,668,492 | \$<br>4,727,583 | \$<br>4,652,296 | \$<br>4,704,453 | \$<br>5,106,660 | \$<br>5,812,687 | \$<br>6,531,693 | \$<br>7,170,123 | \$<br>7,209,540 |
| % increase /<br>decrease<br>compared to<br>prior fiscal year | 12.6%           |    | 14.1%     | 1.3%            | -1.6%           | 1.1%            | 8.5%            | 13.8%           | 12.4%           | 9.8%            | 0.5%            |