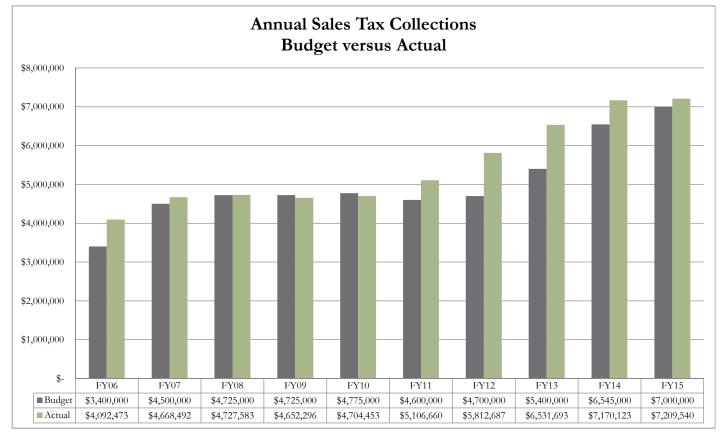

#### #2 Sales Tax

Guadalupe County's 1/2 percent sales and use tax rate (.005) was effective January 1, 1988. Please see the chart included in this report for historical budget and collections information

#### SALES TAX BY FISCAL YEAR

|                                                              | FY06            |    | FY07      | FY08            | FY09            | FY10            | FY11            | FY12            | FY13            | FY14            | FY15            |
|--------------------------------------------------------------|-----------------|----|-----------|-----------------|-----------------|-----------------|-----------------|-----------------|-----------------|-----------------|-----------------|
| Budget                                                       | \$<br>3,400,000 | \$ | 4,500,000 | \$<br>4,725,000 | \$<br>4,725,000 | \$<br>4,775,000 | \$<br>4,600,000 | \$<br>4,700,000 | \$<br>5,400,000 | \$<br>6,545,000 | \$<br>7,000,000 |
| Actual                                                       | \$<br>4,092,473 | \$ | 4,668,492 | \$<br>4,727,583 | \$<br>4,652,296 | \$<br>4,704,453 | \$<br>5,106,660 | \$<br>5,812,687 | \$<br>6,531,693 | \$<br>7,170,123 | \$<br>7,209,540 |
| % increase /<br>decrease<br>compared to<br>prior fiscal year | 12.6%           |    | 14.1%     | 1.3%            | -1.6%           | 1.1%            | 8.5%            | 13.8%           | 12.4%           | 9.8%            | 0.5%            |