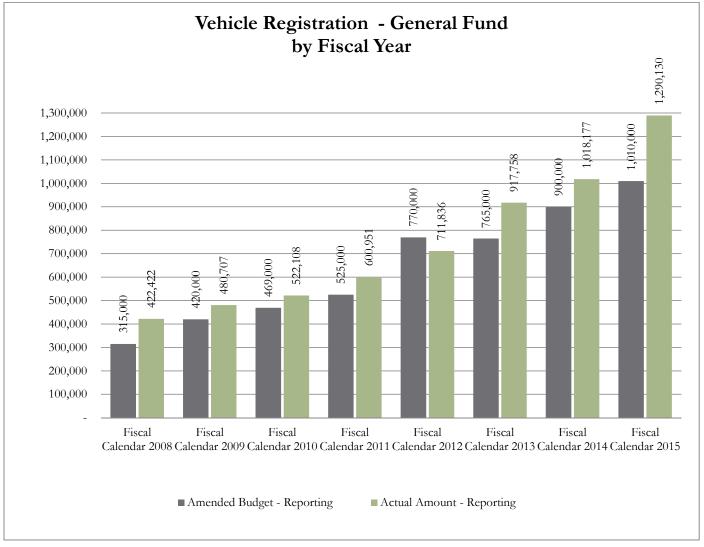

#### #4 Vehicle Registration (General Fund)

The Tax Assessor Collector remits a portion of the vehicle registration funds to the General Fund. This calculation is based on the Texas Transportation Code 502.1981. For more information on Vehicle Registration, please contact Tavie Murphy, Tax Assessor-Collector. Please see the chart included in this report for historical budget and collections information.

|                      |                            | Actual    |
|----------------------|----------------------------|-----------|
|                      |                            | Amount -  |
| Row Labels           | Amended Budget - Reporting | Reporting |
| Fiscal Calendar 2008 | 315,000                    | 422,422   |
| Fiscal Calendar 2009 | 420,000                    | 480,707   |
| Fiscal Calendar 2010 | 469,000                    | 522,108   |
| Fiscal Calendar 2011 | 525,000                    | 600,951   |
| Fiscal Calendar 2012 | 770,000                    | 711,836   |
| Fiscal Calendar 2013 | 765,000                    | 917,758   |
| Fiscal Calendar 2014 | 900,000                    | 1,018,177 |
| Fiscal Calendar 2015 | 1,010,000                  | 1,290,130 |