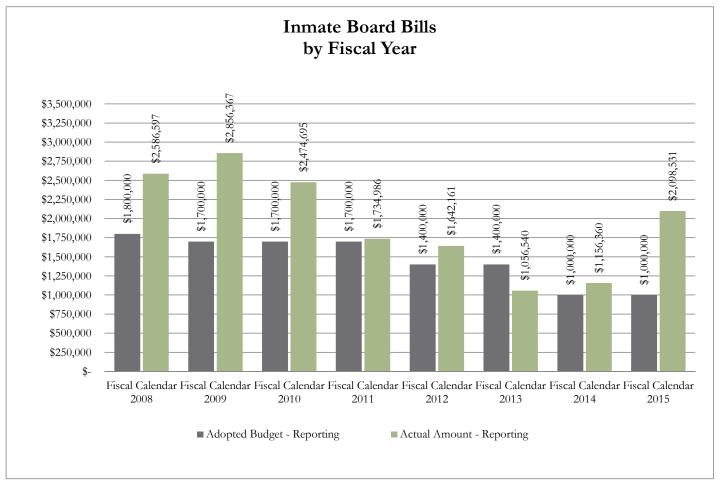

#### **#5 Inmate Board Bills**

In 2001, in order to accommodate the growth in inmate population, the County completed construction on the new Law Enforcement Center which added approximately 400 beds to the Adult Detention Center (Jail). This additional bed space in the County Detention Facility has been rented out to other governmental entities (local and federal) in need of housing for their inmates. This "renting of bed space" is referred to as inmate board bills.

Inmate board bill revenue does fluctuate and depends on the needs of other jurisdictions; this revenue is not secured or guaranteed for any budget period. Please see the chart included in this report for historical budget and collections information.

| Row Labels              | Adopted Budget - Reporting | Actual Amou | nt - Reporting |
|-------------------------|----------------------------|-------------|----------------|
| Fiscal Calendar 2008 \$ | 1,800,000                  | \$          | 2,586,597      |
| Fiscal Calendar 2009 \$ | 1,700,000                  | \$          | 2,856,367      |
| Fiscal Calendar 2010 \$ | 1,700,000                  | \$          | 2,474,695      |
| Fiscal Calendar 2011 \$ | 1,700,000                  | \$          | 1,734,986      |
| Fiscal Calendar 2012 \$ | 1,400,000                  | \$          | 1,642,161      |
| Fiscal Calendar 2013 \$ | 1,400,000                  | \$          | 1,056,540      |
| Fiscal Calendar 2014 \$ | 1,000,000                  | \$          | 1,156,360      |
| Fiscal Calendar 2015 \$ | 1,000,000                  | \$          | 2,098,531      |