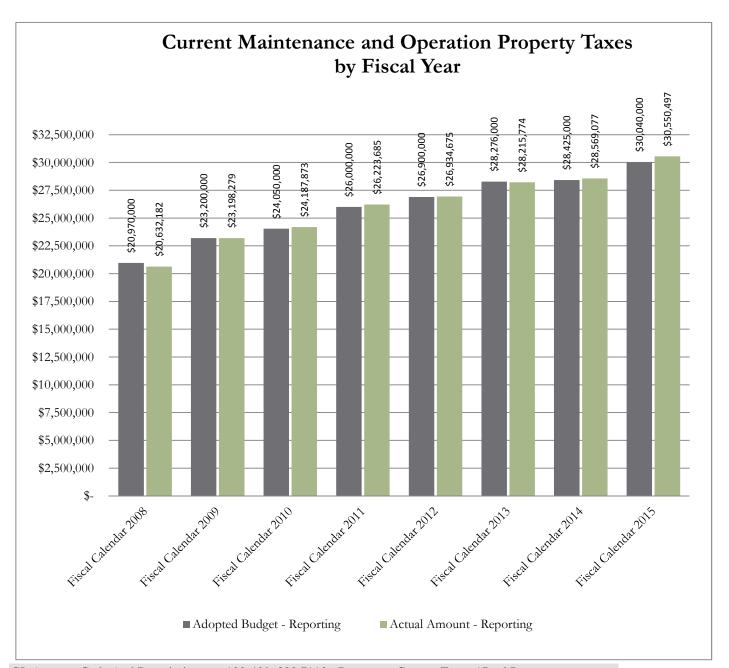

#### **#1 Property Taxes**

The County is different from other forms of local government in that it has limited sources of funding. The main funding source, and the only funding source directly controlled by the Commissioners Court, is property taxes. In the General Fund, Current Property Taxes (Maintenance and Operations, M&O) represent 65.4% of all revenue. Please see the chart included in this report for historical budget and collections information.

GL Account Code And Description 100-409\_300.7110 - Revenues Current Taxes / Real Property

Process Status Posted
Fiscal Month (Multiple Items)

|                      |                            | Ac | tual Amount |
|----------------------|----------------------------|----|-------------|
| Row Labels           | Adopted Budget - Reporting |    | - Reporting |
| Fiscal Calendar 2008 | \$ 20,970,000              | \$ | 20,632,182  |
| Fiscal Calendar 2009 | \$ 23,200,000              | \$ | 23,198,279  |
| Fiscal Calendar 2010 | \$ 24,050,000              | \$ | 24,187,873  |
| Fiscal Calendar 2011 | \$ 26,000,000              | \$ | 26,223,685  |
| Fiscal Calendar 2012 | \$ 26,900,000              | \$ | 26,934,675  |
| Fiscal Calendar 2013 | \$ 28,276,000              | \$ | 28,215,774  |
| Fiscal Calendar 2014 | \$ 28,425,000              | \$ | 28,569,077  |
| Fiscal Calendar 2015 | \$ 30,040,000              | \$ | 30,550,497  |