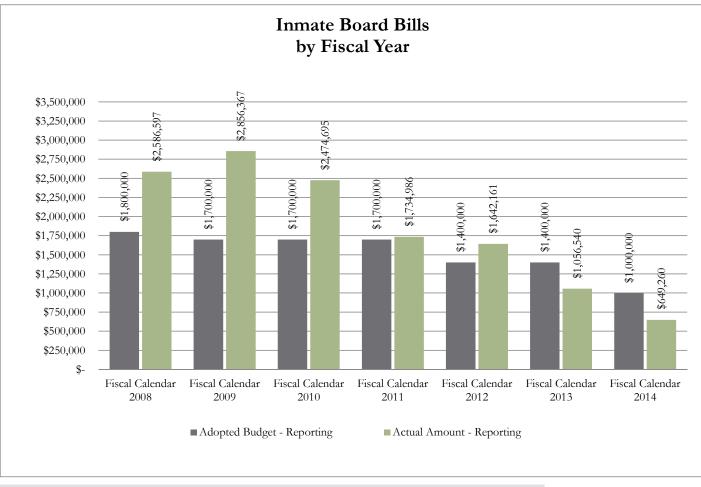

#### **#3 Inmate Board Bills**

In 2001, in order to accommodate the growth in inmate population, the County completed construction on the new Law Enforcement Center which added approximately 400 beds to the Adult Detention Center (Jail). This additional bed space in the County Detention Facility has been rented out to other governmental entities (local and federal) in need of housing for their inmates. This "renting of bed space" is referred to as inmate board bills.

Inmate board bill revenue does fluctuate and depends on the needs of other jurisdictions; this revenue is not secured or guaranteed for any budget period. Please see the chart included in this report for historical budget and collections information.

| Row Labels              | Adopted Budget - Reporting | Actual Amount - | Reporting |
|-------------------------|----------------------------|-----------------|-----------|
| Fiscal Calendar 2008 \$ | 1,800,000                  | \$              | 2,586,597 |
| Fiscal Calendar 2009 \$ | 1,700,000                  | \$              | 2,856,367 |
| Fiscal Calendar 2010 \$ | 1,700,000                  | \$              | 2,474,695 |
| Fiscal Calendar 2011 \$ | 1,700,000                  | \$              | 1,734,986 |
| Fiscal Calendar 2012 \$ | 1,400,000                  | \$              | 1,642,161 |
| Fiscal Calendar 2013 \$ | 1,400,000                  | \$              | 1,056,540 |
| Fiscal Calendar 2014 \$ | 1,000,000                  | \$              | 649,260   |