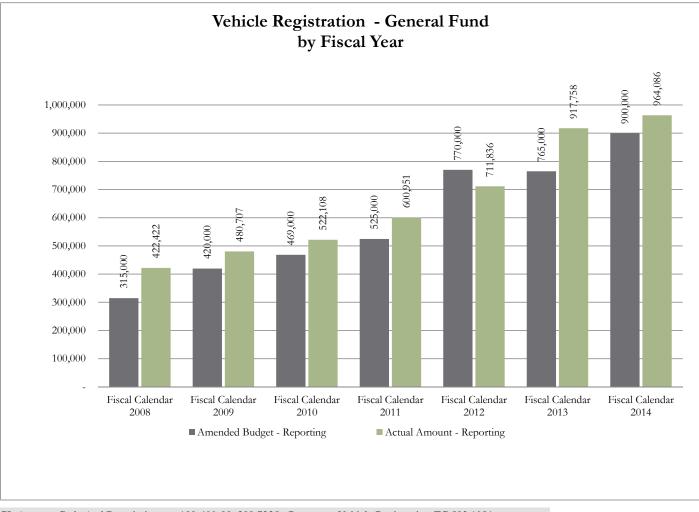

#### **#5 Vehicle Registration (General Fund)**

The Tax Assessor Collector remits a portion of the vehicle registration funds to the General Fund. This calculation is based on the Texas Transportation Code 502.1981. For more information on Vehicle Registration, please contact Tavie Murphy, Tax Assessor-Collector. Please see the chart included in this report for historical budget and collections information.

| Row Labels           | Amended Budget - Reporting | <b>Actual Amount - Reporting</b> |
|----------------------|----------------------------|----------------------------------|
| Fiscal Calendar 2008 | 315,000                    | 422,422                          |
| Fiscal Calendar 2009 | 420,000                    | 480,707                          |
| Fiscal Calendar 2010 | 469,000                    | 522,108                          |
| Fiscal Calendar 2011 | 525,000                    | 600,951                          |
| Fiscal Calendar 2012 | 770,000                    | 711,836                          |
| Fiscal Calendar 2013 | 765,000                    | 917,758                          |
| Fiscal Calendar 2014 | 900,000                    | 964,086                          |