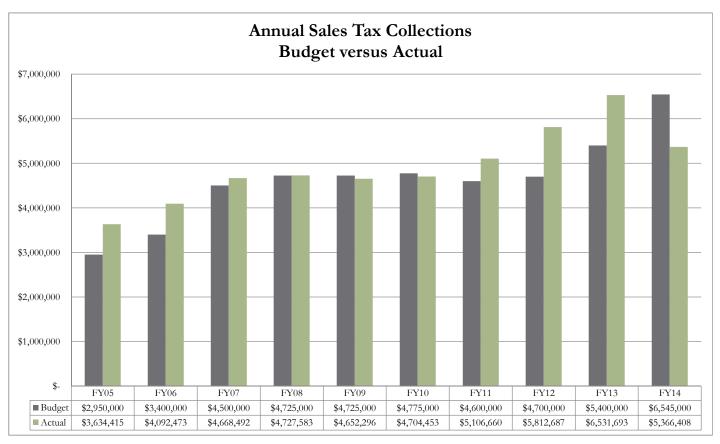

#### #2 Sales Tax

Guadalupe County's 1/2 percent sales and use tax rate (.005) was effective January 1, 1988. Please see the chart included in this report for historical budget and collections information

#### SALES TAX BY FISCAL YEAR

|                                                              | FY05            | FY06            | FY07            | FY08            | FY09            | FY10            | FY11            | FY12            | FY13            | FY14            |
|--------------------------------------------------------------|-----------------|-----------------|-----------------|-----------------|-----------------|-----------------|-----------------|-----------------|-----------------|-----------------|
| Budget                                                       | \$<br>2,950,000 | \$<br>3,400,000 | \$<br>4,500,000 | \$<br>4,725,000 | \$<br>4,725,000 | \$<br>4,775,000 | \$<br>4,600,000 | \$<br>4,700,000 | \$<br>5,400,000 | \$<br>6,545,000 |
| Actual                                                       | \$<br>3,634,415 | \$<br>4,092,473 | \$<br>4,668,492 | \$<br>4,727,583 | \$<br>4,652,296 | \$<br>4,704,453 | \$<br>5,106,660 | \$<br>5,812,687 | \$<br>6,531,693 | \$<br>5,366,408 |
| % increase /<br>decrease<br>compared to<br>prior fiscal year | 12.4%           | 12.6%           | 14.1%           | 1.3%            | -1.6%           | 1.1%            | 8.5%            | 13.8%           | 12.4%           |                 |