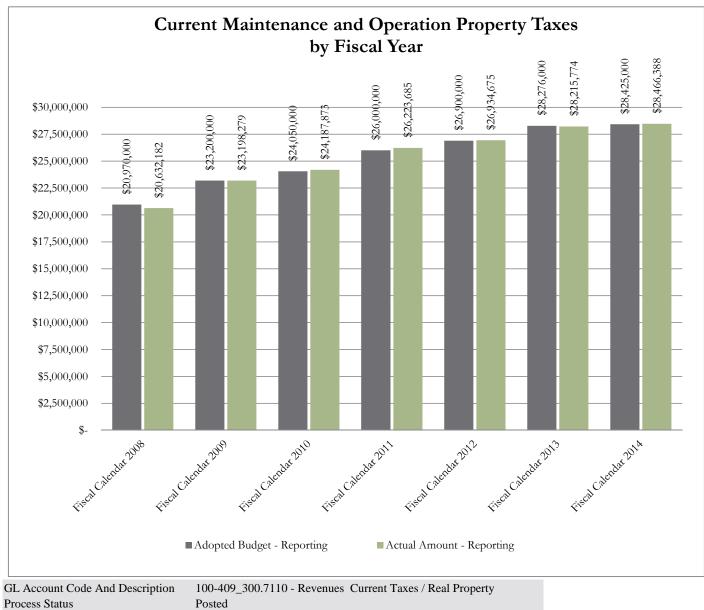

#### **#1 Property Taxes**

The County is different from other forms of local government in that it has limited sources of funding. The main funding source, and the only funding source directly controlled by the Commissioners Court, is property taxes. In the General Fund, Current Property Taxes (Maintenance and Operations, M&O) represent 64.8% of all revenue. Please see the chart included in this report for historical budget and collections information.

| 1 Osteu          |
|------------------|
| (Multiple Items) |

Fiscal Month

| Row Labels              | Adopted Budget - Reporting | Actual Amount - Reporting |
|-------------------------|----------------------------|---------------------------|
| Fiscal Calendar 2008 \$ | 20,970,000                 | \$<br>20,632,182          |
| Fiscal Calendar 2009 \$ | 23,200,000                 | \$<br>23,198,279          |
| Fiscal Calendar 2010 \$ | 24,050,000                 | \$<br>24,187,873          |
| Fiscal Calendar 2011 \$ | 26,000,000                 | \$<br>26,223,685          |
| Fiscal Calendar 2012 \$ | 26,900,000                 | \$<br>26,934,675          |
| Fiscal Calendar 2013 \$ | 28,276,000                 | \$<br>28,215,774          |
| Fiscal Calendar 2014 \$ | 28,425,000                 | \$<br>28,466,388          |