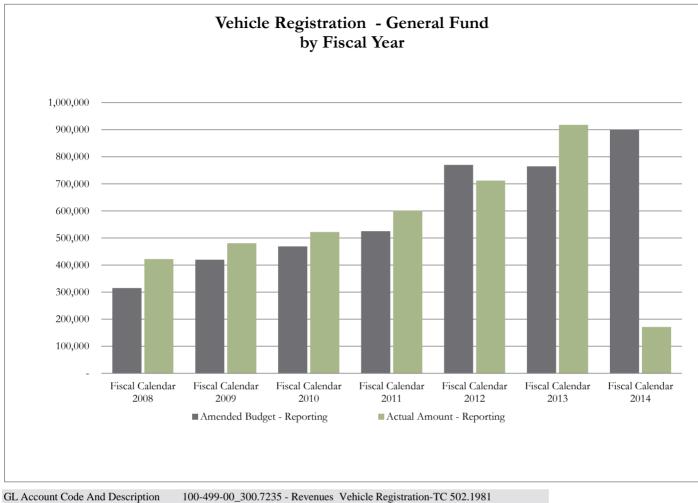

#### **#5 Vehicle Registration (General Fund)**

The Tax Assessor Collector remits a portion of the vehicle registration funds to the General Fund. This calculation is based on the Texas Transportation Code 502.1981. For more information on Vehicle Registration, please contact Tavie Murphy, Tax Assessor-Collector. Please see the chart included in this report for historical budget and collections information.

| Row Labels           | Amended Budget - Reporting | Actual Amount - Reporting |
|----------------------|----------------------------|---------------------------|
| Fiscal Calendar 2008 | 315,000                    | 422,422                   |
| Fiscal Calendar 2009 | 420,000                    | 480,707                   |
| Fiscal Calendar 2010 | 469,000                    | 522,108                   |
| Fiscal Calendar 2011 | 525,000                    | 600,951                   |
| Fiscal Calendar 2012 | 770,000                    | 711,836                   |
| Fiscal Calendar 2013 | 765,000                    | 917,758                   |
| Fiscal Calendar 2014 | 900,000                    | 171,090                   |