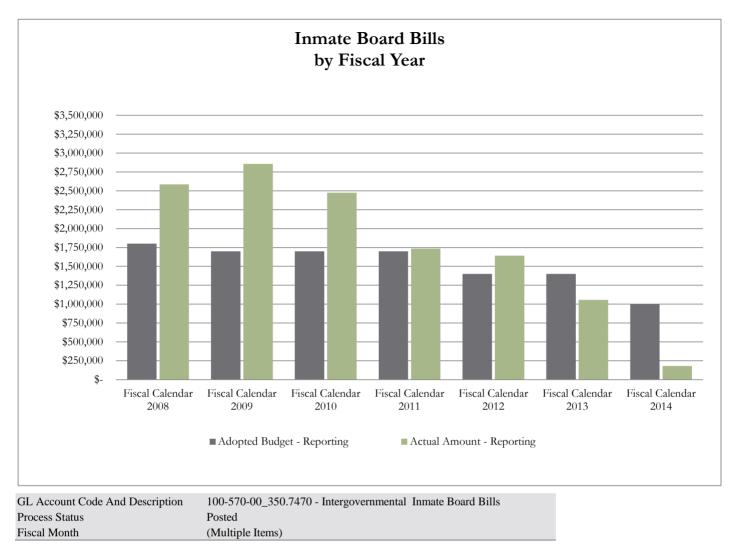

#### **#3 Inmate Board Bills**

In 2001, in order to accommodate the growth in inmate population, the County completed construction on the new Law Enforcement Center which added approximately 400 beds to the Adult Detention Center (Jail). This additional bed space in the County Detention Facility has been rented out to other governmental entities (local and federal) in need of housing for their inmates. This "renting of bed space" is referred to as inmate board bills.

Inmate board bill revenue does fluctuate and depends on the needs of other jurisdictions; this revenue is not secured or guaranteed for any budget period. Please see the chart included in this report for historical budget and collections information.

| Row Labels              | Adopted Budget - Reporting | Actual Amount - Reporting |
|-------------------------|----------------------------|---------------------------|
| Fiscal Calendar 2008 \$ | 1,800,000                  | \$ 2,586,59               |
| Fiscal Calendar 2009 \$ | 1,700,000                  | \$ 2,856,36               |
| Fiscal Calendar 2010 \$ | 1,700,000                  | \$ 2,474,69               |
| Fiscal Calendar 2011 \$ | 1,700,000                  | \$ 1,734,98               |
| Fiscal Calendar 2012 \$ | 1,400,000                  | \$ 1,642,16               |
| Fiscal Calendar 2013 \$ | 1,400,000                  | \$ 1,056,54               |
| Fiscal Calendar 2014 \$ | 1,000,000                  | \$ 181,06                 |