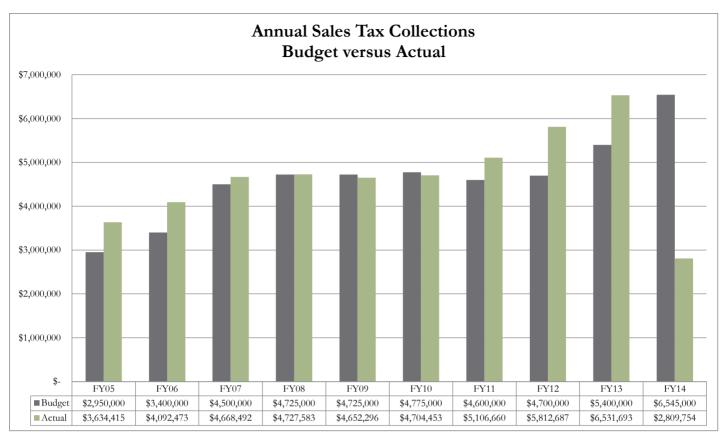

#### #2 Sales Tax

Guadalupe County's 1/2 percent sales and use tax rate (.005) was effective January 1, 1988. Please see the chart included in this report for historical budget and collections information

#### SALES TAX BY FISCAL YEAR

|                                                              | FY05            | FY06            | FY07            | FY08            | FY09            | FY10            | FY11            | FY12            | FY13            | FY14            |
|--------------------------------------------------------------|-----------------|-----------------|-----------------|-----------------|-----------------|-----------------|-----------------|-----------------|-----------------|-----------------|
| Budget                                                       | \$<br>2,950,000 | \$<br>3,400,000 | \$<br>4,500,000 | \$<br>4,725,000 | \$<br>4,725,000 | \$<br>4,775,000 | \$<br>4,600,000 | \$<br>4,700,000 | \$<br>5,400,000 | \$<br>6,545,000 |
| Actual                                                       | \$<br>3,634,415 | \$<br>4,092,473 | \$<br>4,668,492 | \$<br>4,727,583 | \$<br>4,652,296 | \$<br>4,704,453 | \$<br>5,106,660 | \$<br>5,812,687 | \$<br>6,531,693 | \$<br>2,809,754 |
| % increase /<br>decrease<br>compared to<br>prior fiscal year | 12.4%           | 12.6%           | 14.1%           | 1.3%            | -1.6%           | 1.1%            | 8.5%            | 13.8%           | 12.4%           |                 |