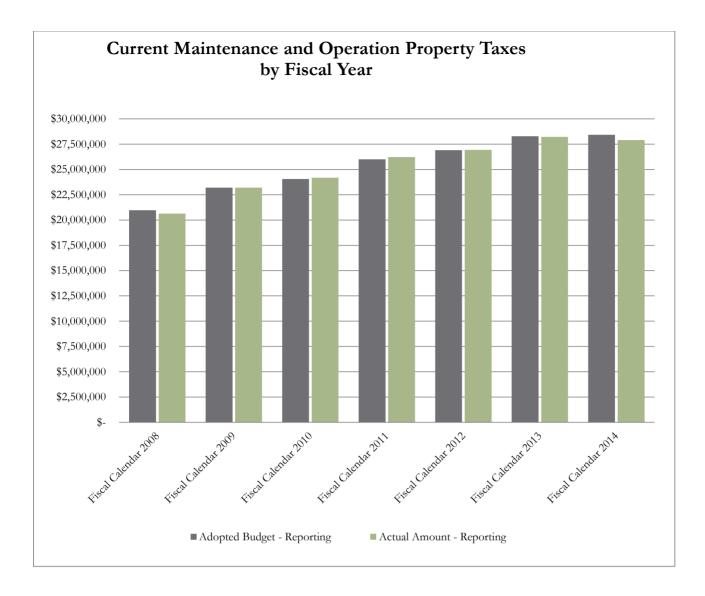

#### **#1 Property Taxes**

The County is different from other forms of local government in that it has limited sources of funding. The main funding source, and the only funding source directly controlled by the Commissioners Court, is property taxes. In the General Fund, Current Property Taxes (Maintenance and Operations, M&O) represent 64.8% of all revenue. Please see the chart included in this report for historical budget and collections information.

| Row Labels              | Adopted Budget - Reporting | Actual Amount - Reporting |
|-------------------------|----------------------------|---------------------------|
| Fiscal Calendar 2008 \$ | 20,970,000 \$              | 20,632,182                |
| Fiscal Calendar 2009 \$ | 23,200,000 \$              | 23,198,279                |
| Fiscal Calendar 2010 \$ | 24,050,000 \$              | 24,187,873                |
| Fiscal Calendar 2011 \$ | 26,000,000 \$              | 26,223,685                |
| Fiscal Calendar 2012 \$ | 26,900,000 \$              | 26,934,675                |
| Fiscal Calendar 2013 \$ | 28,276,000 \$              | 28,215,774                |
| Fiscal Calendar 2014 \$ | 28,425,000 \$              | 27,907,229                |