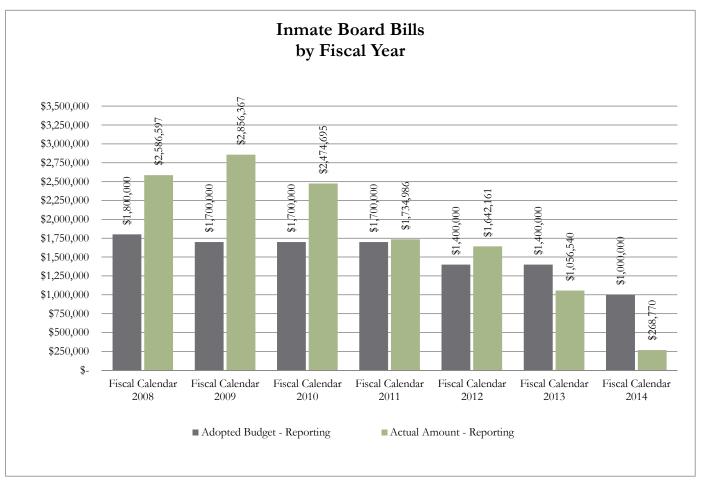

#### **#3 Inmate Board Bills**

In 2001, in order to accommodate the growth in inmate population, the County completed construction on the new Law Enforcement Center which added approximately 400 beds to the Adult Detention Center (Jail). This additional bed space in the County Detention Facility has been rented out to other governmental entities (local and federal) in need of housing for their inmates. This "renting of bed space" is referred to as inmate board bills.

Inmate board bill revenue does fluctuate and depends on the needs of other jurisdictions; this revenue is not secured or guaranteed for any budget period. Please see the chart included in this report for historical budget and collections information.

| Row Labels              | Adopted Budget - Reporting Actual Amoun | nt - Reporting |
|-------------------------|-----------------------------------------|----------------|
| Fiscal Calendar 2008 \$ | 1,800,000 \$                            | 2,586,597      |
| Fiscal Calendar 2009 \$ | 1,700,000 \$                            | 2,856,367      |
| Fiscal Calendar 2010 \$ | 1,700,000 \$                            | 2,474,695      |
| Fiscal Calendar 2011 \$ | 1,700,000 \$                            | 1,734,986      |
| Fiscal Calendar 2012 \$ | 1,400,000 \$                            | 1,642,161      |
| Fiscal Calendar 2013 \$ | 1,400,000 \$                            | 1,056,540      |
| Fiscal Calendar 2014 \$ | 1,000,000 \$                            | 268,770        |