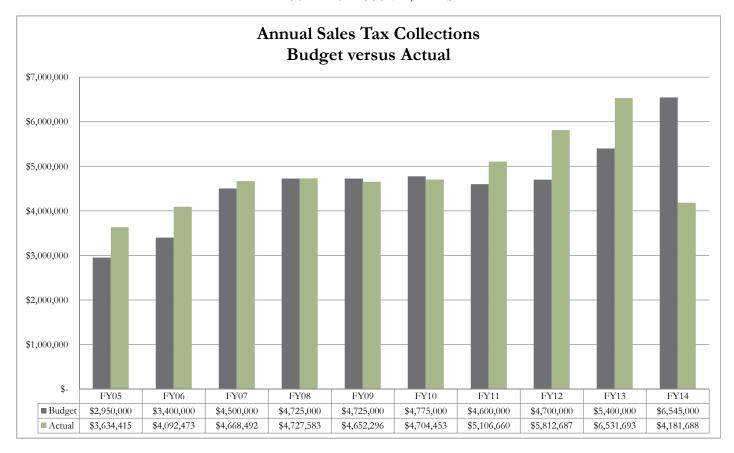

#### #2 Sales Tax

Guadalupe County's 1/2 percent sales and use tax rate (.005) was effective January 1, 1988. Please see the chart included in this report for historical budget and collections information

#### SALES TAX BY FISCAL YEAR

|                                                              | FY05            | FY06            | FY07            | FY08            | FY09            | FY10            | FY11            | FY12            | FY13            | FY14            |
|--------------------------------------------------------------|-----------------|-----------------|-----------------|-----------------|-----------------|-----------------|-----------------|-----------------|-----------------|-----------------|
| Budget                                                       | \$<br>2,950,000 | \$<br>3,400,000 | \$<br>4,500,000 | \$<br>4,725,000 | \$<br>4,725,000 | \$<br>4,775,000 | \$<br>4,600,000 | \$<br>4,700,000 | \$<br>5,400,000 | \$<br>6,545,000 |
| Actual                                                       | \$<br>3,634,415 | \$<br>4,092,473 | \$<br>4,668,492 | \$<br>4,727,583 | \$<br>4,652,296 | \$<br>4,704,453 | \$<br>5,106,660 | \$<br>5,812,687 | \$<br>6,531,693 | \$<br>4,181,688 |
| % increase /<br>decrease<br>compared to<br>prior fiscal year | 12.4%           | 12.6%           | 14.1%           | 1.3%            | -1.6%           | 1.1%            | 8.5%            | 13.8%           | 12.4%           |                 |