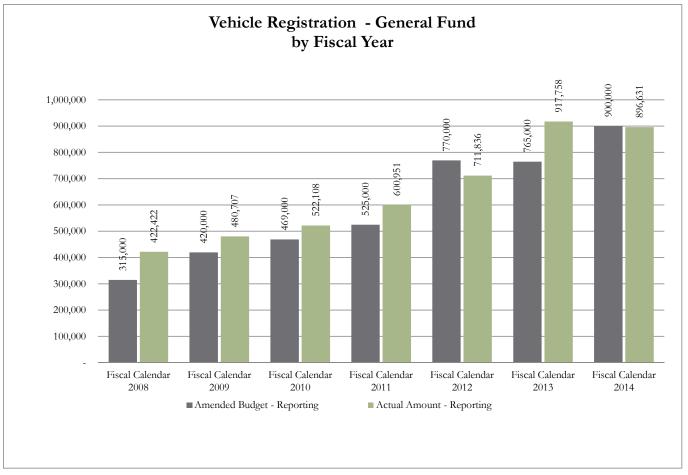

#### **#5 Vehicle Registration (General Fund)**

The Tax Assessor Collector remits a portion of the vehicle registration funds to the General Fund. This calculation is based on the Texas Transportation Code 502.1981. For more information on Vehicle Registration, please contact Tavie Murphy, Tax Assessor-Collector. Please see the chart included in this report for historical budget and collections information.

| Row Labels           | Amended Budget - Reporting | Actual Amount - Reporting |
|----------------------|----------------------------|---------------------------|
| Fiscal Calendar 2008 | 315,000                    | 422,422                   |
| Fiscal Calendar 2009 | 420,000                    | 480,707                   |
| Fiscal Calendar 2010 | 469,000                    | 522,108                   |
| Fiscal Calendar 2011 | 525,000                    | 600,951                   |
| Fiscal Calendar 2012 | 770,000                    | 711,836                   |
| Fiscal Calendar 2013 | 765,000                    | 917,758                   |
| Fiscal Calendar 2014 | 900.000                    | 896.631                   |