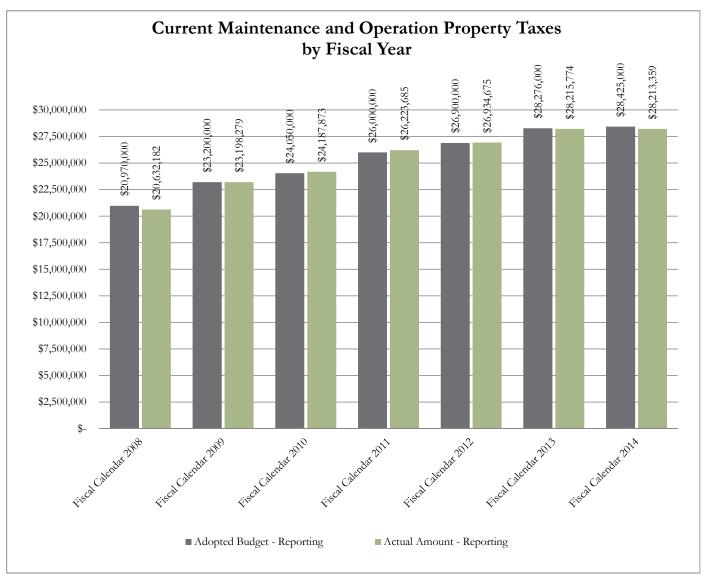

#### **#1 Property Taxes**

The County is different from other forms of local government in that it has limited sources of funding. The main funding source, and the only funding source directly controlled by the Commissioners Court, is property taxes. In the General Fund, Current Property Taxes (Maintenance and Operations, M&O) represent 64.8% of all revenue. Please see the chart included in this report for historical budget and collections information.

GL Account Code And Description 100-409\_300.7110 - Revenues Current Taxes / Real Property
Process Status Posted
Fiscal Month (Multiple Items)

| Row Labels              | Adopted Budget - Reporting | Actual Amount - Reporting |
|-------------------------|----------------------------|---------------------------|
| Fiscal Calendar 2008 \$ | 20,970,000 \$              | 20,632,182                |
| Fiscal Calendar 2009 \$ | 23,200,000 \$              | 23,198,279                |
| Fiscal Calendar 2010 \$ | 24,050,000 \$              | 24,187,873                |
| Fiscal Calendar 2011 \$ | 26,000,000 \$              | 26,223,685                |
| Fiscal Calendar 2012 \$ | 26,900,000 \$              | 26,934,675                |
| Fiscal Calendar 2013 \$ | 28,276,000 \$              | 28,215,774                |
| Fiscal Calendar 2014 \$ | 28,425,000 \$              | 28,213,359                |