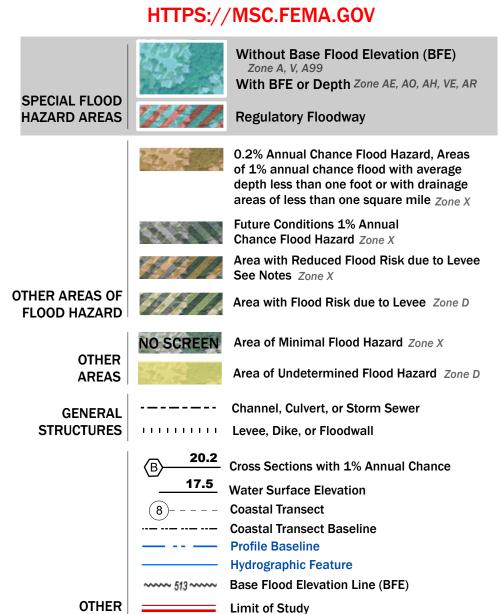

Jurisdiction Boundary

**FEATURES** 

The basemap shown complies with FEMA's basemap accuracy standards. This map image is void if one or more of the following map elements do not appear: basemap imagery, flood zone labels, legend, scale bar, map creation date, community identifiers, FIRM panel number, and FIRM Issue Date or Effective Date.

Note: Some Special Flood Hazard Areas with elevations may not appear with elevation labels if the Base Flood Elevation or Cross-section line which communicates the elevation for the location appears on the adjacent panel. Please see the Panel Locator Diagram on this map panel to determine the adjacent panel and find the elevation feature there, or alternatively use the Flood Insurance Study report for detailed elevations by flood source.