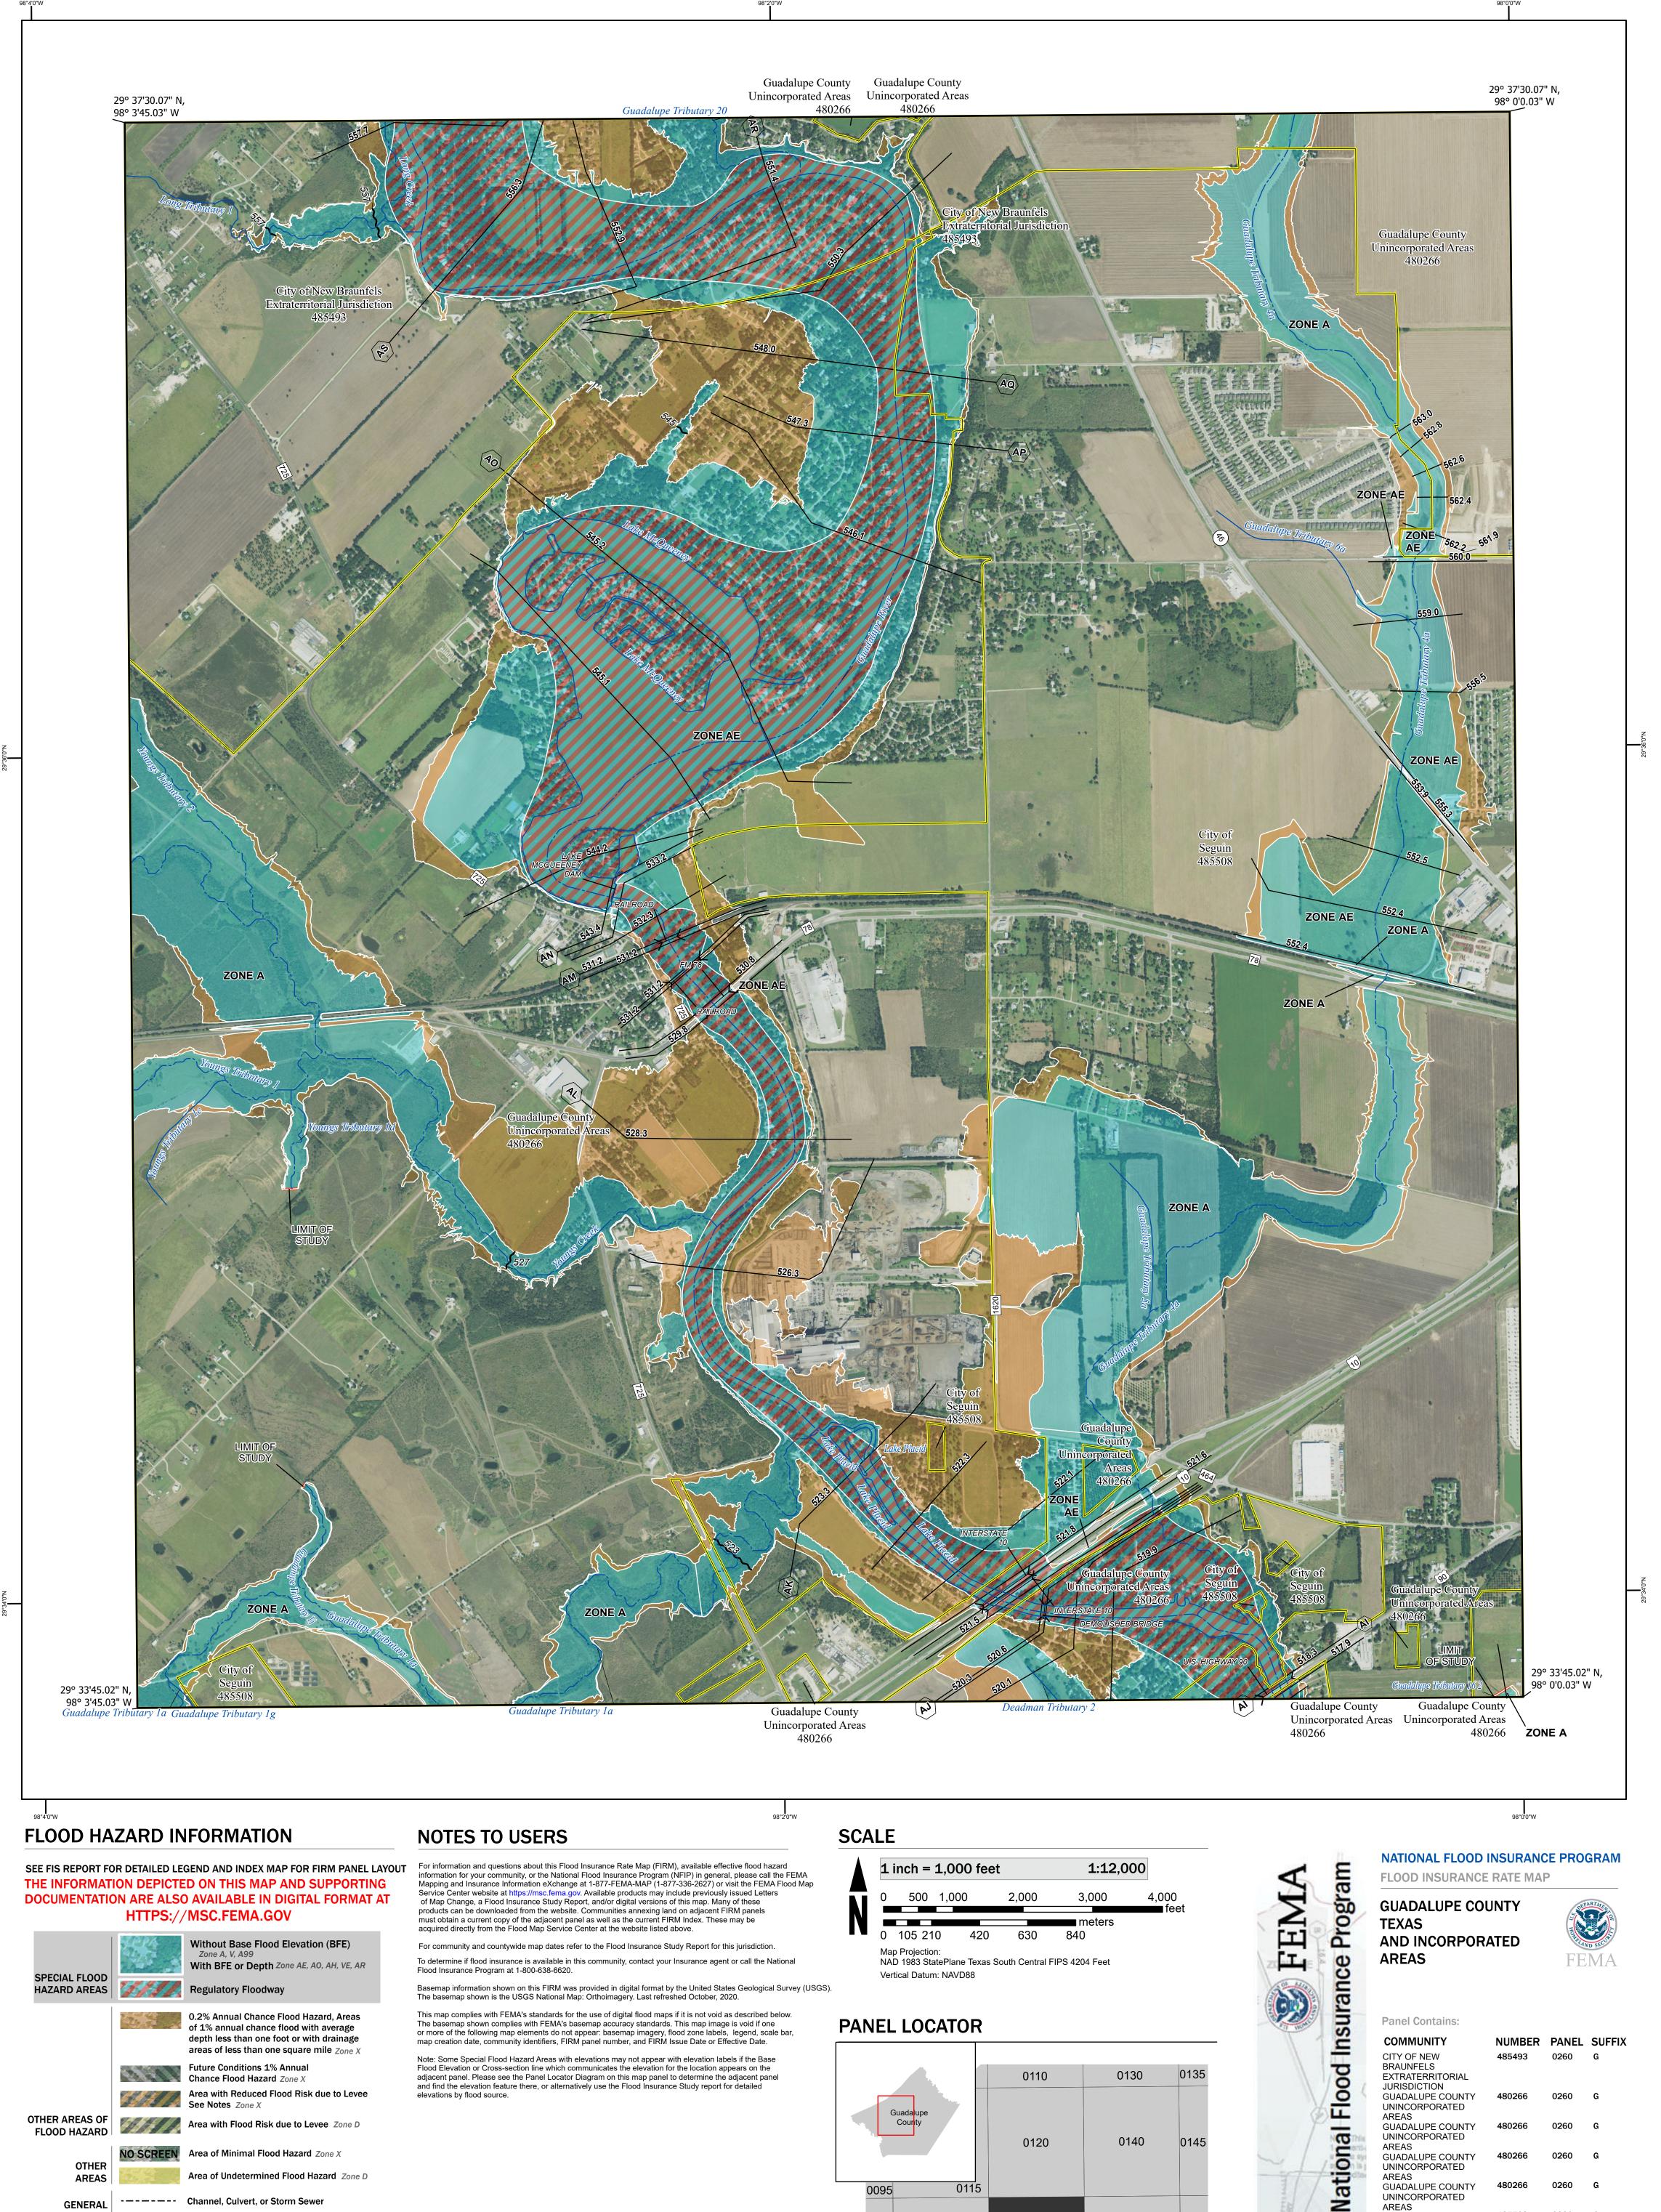

Jurisdiction Boundary

**FEATURES** 

The basemap shown complies with FEMA's basemap accuracy standards. This map image is void if one or more of the following map elements do not appear: basemap imagery, flood zone labels, legend, scale bar, map creation date, community identifiers, FIRM panel number, and FIRM Issue Date or Effective Date.

Note: Some Special Flood Hazard Areas with elevations may not appear with elevation labels if the Base Flood Elevation or Cross-section line which communicates the elevation for the location appears on the adjacent panel. Please see the Panel Locator Diagram on this map panel to determine the adjacent panel and find the elevation feature there, or alternatively use the Flood Insurance Study report for detailed elevations by flood source.

MAP NUMBER 48187C0260G EFFECTIVE DATE **Prelim Issue Date: 10/29/2021**