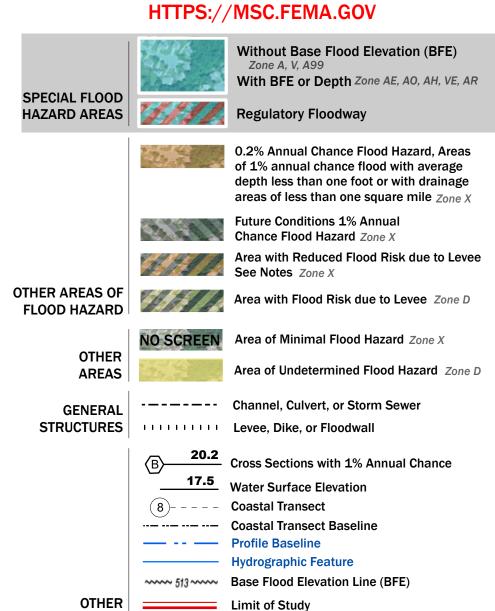

Jurisdiction Boundary

**FEATURES** 

Basemap information shown on this FIRM was provided in digital format by the United States Geological Survey (USGS). The basemap shown is the USGS National Map: Orthoimagery. Last refreshed October, 2020.

This map complies with FEMA's standards for the use of digital flood maps if it is not void as described below. The basemap shown complies with FEMA's basemap accuracy standards. This map image is void if one or more of the following map elements do not appear: basemap imagery, flood zone labels, legend, scale bar,

map creation date, community identifiers, FIRM panel number, and FIRM Issue Date or Effective Date. Note: Some Special Flood Hazard Areas with elevations may not appear with elevation labels if the Base Flood Elevation or Cross-section line which communicates the elevation for the location appears on the adjacent panel. Please see the Panel Locator Diagram on this map panel to determine the adjacent panel and find the elevation feature there, or alternatively use the Flood Insurance Study report for detailed

elevations by flood source.