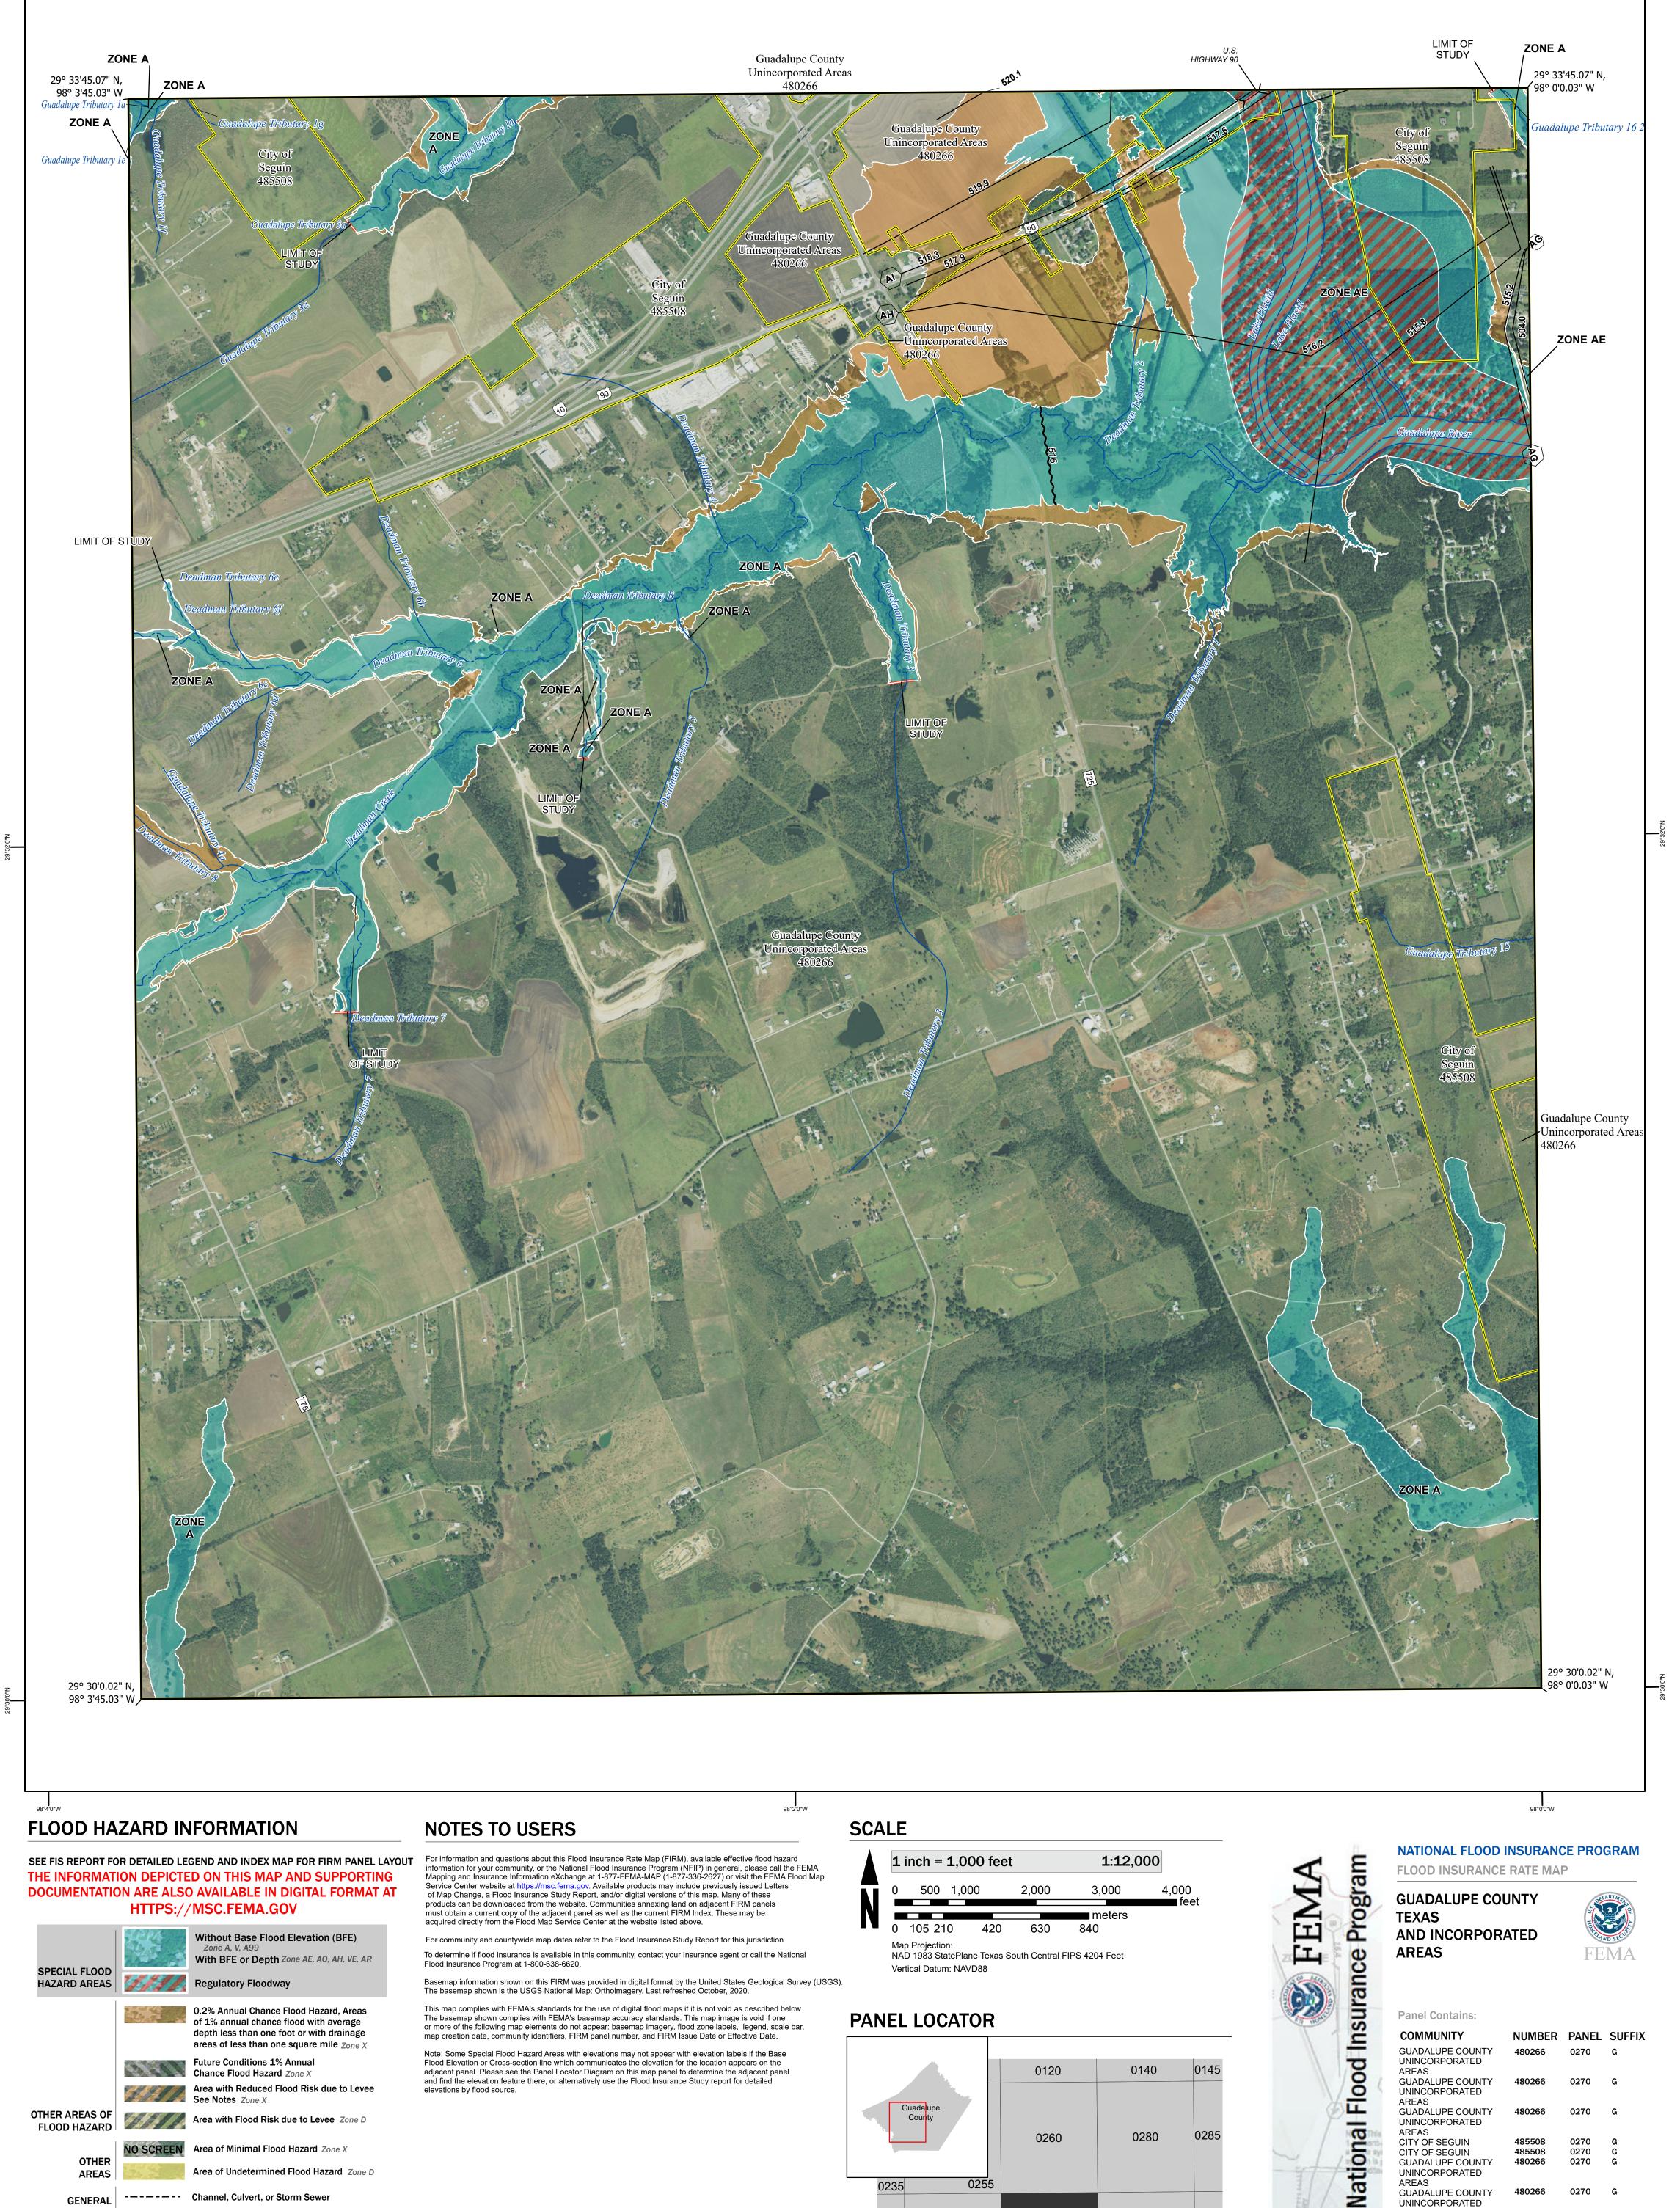

Jurisdiction Boundary

**FEATURES** 

Basemap information shown on this FIRM was provided in digital format by the United States Geological Survey (USGS). The basemap shown is the USGS National Map: Orthoimagery. Last refreshed October, 2020.

This map complies with FEMA's standards for the use of digital flood maps if it is not void as described below. The basemap shown complies with FEMA's basemap accuracy standards. This map image is void if one or more of the following map elements do not appear: basemap imagery, flood zone labels, legend, scale bar,

map creation date, community identifiers, FIRM panel number, and FIRM Issue Date or Effective Date. Note: Some Special Flood Hazard Areas with elevations may not appear with elevation labels if the Base Flood Elevation or Cross-section line which communicates the elevation for the location appears on the adjacent panel. Please see the Panel Locator Diagram on this map panel to determine the adjacent panel and find the elevation feature there, or alternatively use the Flood Insurance Study report for detailed

elevations by flood source.