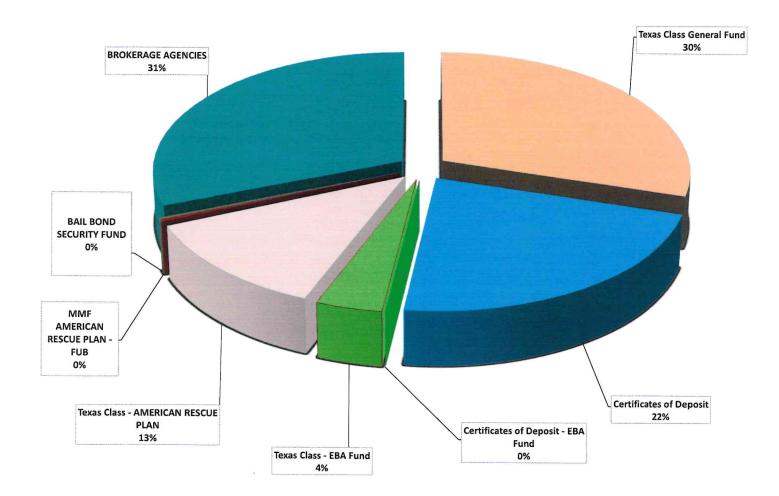

1, 2025

| Texas Class General Fund           | \$<br>48,892,433.00                   |
|------------------------------------|---------------------------------------|
| Certificates of Deposit            | \$<br>36,830,072.00                   |
| Certificates of Deposit - EBA Fund | \$<br>-                               |
| Texas Class - EBA Fund             | \$<br>6,487,735.00                    |
| Texas Class - AMERICAN RESCUE PLAN | \$<br>20,557,354.00                   |
| MMF AMERICAN RESCUE PLAN - FUB     | \$<br>401,661.00                      |
| BAIL BOND SECURITY FUND            | \$<br>410,000.00                      |
|                                    |                                       |
| BROKERAGE AGENCIES TOTAL           | \$<br>51,500,000.00<br>165,079,255.00 |



# **INTEREST RATES HISTORY BY MONTH AND YEAR**

#### FIRST UNITED BANK ACCOUNTS

|      | 2021  | 2022  | 2023  | 2024  | 2025  |
|------|-------|-------|-------|-------|-------|
| JAN  | 0.25% | 0.25% | 0.50% | 0.50% | 0.50% |
| FEB  | 0.25% | 0.25% | 0.50% | 0.50% |       |
| MAR  | 0.25% | 0.25% | 0.50% | 0.50% |       |
| APR  | 0.25% | 0.25% | 0.50% | 0.50% |       |
| MAY  | 0.25% | 0.25% | 0.50% | 0.47% |       |
| JUNE | 0.25% | 0.25% | 0.50% | 0.50% |       |
| JULY | 0.25% | 0.25% | 0.50% | 0.50% |       |
| AUG  | 0.25% | 0.25% | 0.50% | 0.50% |       |
| SEPT | 0.25% | 0.25% | 0.50% | 0.50% |       |
| OCT  | 0.25% | 0.25% | 0.50% | 0.50% |       |
| NOV  | 0.25% | 0.25% | 0.50% | 0.50% |       |
| DEC  | 0.25% | 0.25% | 0.50% | 0.50% |       |

#### FUB-MONEY MARKET FUND

|