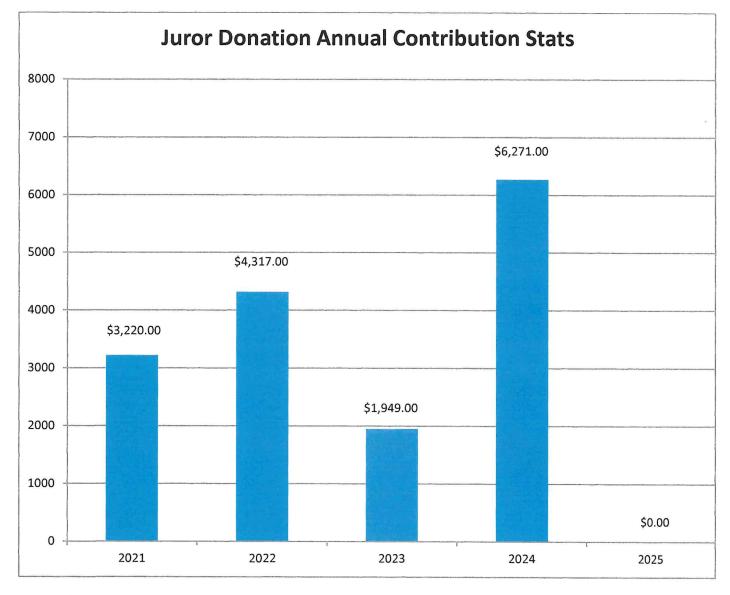

|                               | \$0.00                                 |
|                                                                          | Total Funds Due<br>TOTAL FUNDS SUBMITT<br>Difference    | ED                               |                               | \$722,591.49<br>\$722,591.49<br>\$0.00 |

# **Annual Juror Donations and Charities**

#### Jurors are able to donate all or part of their pay to the following charities:

- Court Appointed Special Advocates (CASA)
- Guadalupe County Child Welfare Service
- Guadalupe County Crime Stoppers
- Guadalupe Valley Family Violence Shelter
- Guadalupe County Children's Advocacy Center
- Texas Victims Compensation Fund
- Veterans Court Program

### Historical Data on Annual Juror Donations to Non-Profits



AS OF 1/31/2025

# **Treasurer's Investment Report**



#### SUBMITTED TO: COMMISSIONERS' COURT, GUADALUPE COUNTY BY: HONORABLE LINDA DOUGLASS, COUNTY TREASURER

This report is prepared in accordance with the provisions of Government Code 2256.023, The Public Funds Investment Act, which requires at least quarterly reporting of investment transactions for county funds to the Commissioners' Court. The investments held in Guadalupe County's portfolio comply with the Public Funds Investment Act and the County's Investment Policy and Strategies.

#### **General Statement**

This report summarizes the County's Investment Portfolio position and performance for the month ended January 31, 2025.

Funds of Guadalupe County will be invested in accordance with federal and state laws and within the b