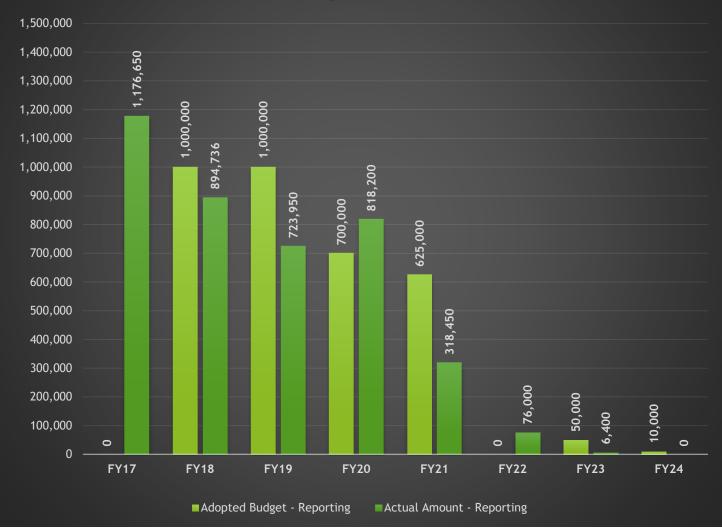

## Inmate Board Bills by Fiscal Year

#### \* FY17 data begins 1/17 since moving to the cloud.

| GL Account Code And Description | 100-570-00_350.7470 - Intergovernmental Inmate Board Bills |
|---------------------------------|------------------------------------------------------------|
| Process Status                  | Posted                                                     |
| Fiscal Month                    | (Multiple Items)                                           |

| Row Labels           | Adopted Budget - Reporting | Actual Amount - Reporting |
|----------------------|----------------------------|---------------------------|
| Fiscal Calendar 2017 | 0                          | 1,176,650.00              |
| Fiscal Calendar 2018 | 1,000,000                  | 894,736.07                |
| Fiscal Calendar 2019 | 1,000,000                  | 723,950.00                |
| Fiscal Calendar 2020 | 700,000                    | 818,200.00                |
| Fiscal Calendar 2021 | 625,000                    | 318,450.00                |
| Fiscal Calendar 2022 | 0                          | 76,000.00                 |
| Fiscal Calendar 2023 | 50,000                     | 6,400.00                  |
| Fiscal Calendar 2024 | 10,000                     | 0.00                      |