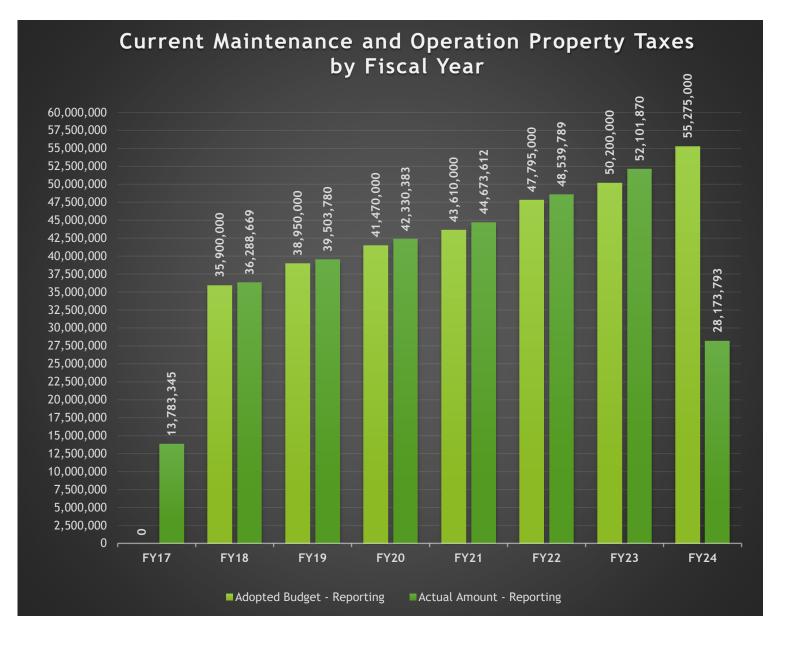

#### #1 Property Taxes

The County is different from other forms of local government in that it has limited sources of funding. The main funding source, and the only funding source directly controlled by the Commissioners Court, is property taxes. In the General Fund, Current Property Taxes (Maintenance and Operations, M&O) represent 68.2% of all revenue. Please see the chart included in this report for historical budget and collections information.

#### \* FY17 data begins 1/17 since moving to the cloud.

| GL Account Code And Description | 100-409_300.7110 - Revenues Current Taxes / Real Property |
|---------------------------------|-----------------------------------------------------------|
| Process Status                  | Posted                                                    |
| Fiscal Month                    | (Multiple Items)                                          |

| Row Labels           | Adopted Budget - Reporting | Actual Amount - Reporting |
|----------------------|----------------------------|---------------------------|
| Fiscal Calendar 2017 | 0                          | 13,783,344.59             |
| Fiscal Calendar 2018 | 35,900,000                 | 36,288,669.20             |
| Fiscal Calendar 2019 | 38,950,000                 | 39,503,780.25             |
| Fiscal Calendar 2020 | 41,470,000                 | 42,330,382.98             |
| Fiscal Calendar 2021 | 43,610,000                 | 44,673,612.01             |
| Fiscal Calendar 2022 | 47,795,000                 | 48,539,789.24             |
| Fiscal Calendar 2023 | 50,200,000                 | 52,101,870.46             |
| Fiscal Calendar 2024 | 55,275,000                 | 28,173,793.12             |