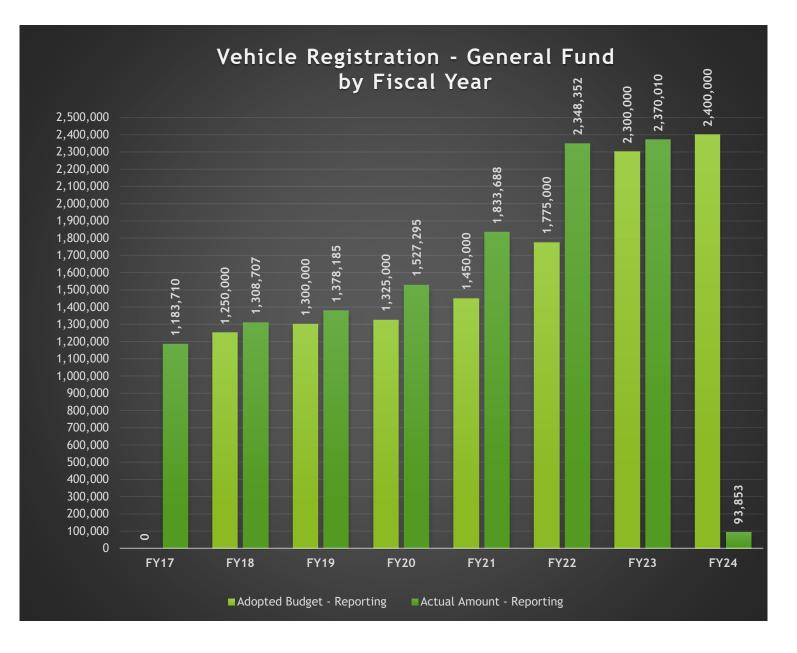

#### #4 Vehicle Registration (General Fund)

The Tax Assessor Collector remits a portion of the vehicle registration funds to the General Fund. This calculation is based on the Texas Transportation Code §502.1981. For more information on Vehicle Registration, please contact Daryl John, Tax Assessor-Collector. Please see the chart included in this report for historical budget and collections information.

#### \* FY17 data begins 1/17 since moving to the cloud.

| GL Account Code And Description | 100-499-00_300.7235 - Revenues Vehicle Registration |
|---------------------------------|-----------------------------------------------------|
| Process Status                  | Posted                                              |
| Fiscal Month                    | (Multiple Items)                                    |

| Row Labels           | Adopted Budget - Reporting | Actual Amount - Reporting |
|----------------------|----------------------------|---------------------------|
| Fiscal Calendar 2017 | 0                          | 1,183,710.17              |
| Fiscal Calendar 2018 | 1,250,000                  | 1,308,707.17              |
| Fiscal Calendar 2019 | 1,300,000                  | 1,378,185.13              |
| Fiscal Calendar 2020 | 1,325,000                  | 1,527,294.64              |
| Fiscal Calendar 2021 | 1,450,000                  | 1,833,688.48              |
| Fiscal Calendar 2022 | 1,775,000                  | 2,348,352.06              |
| Fiscal Calendar 2023 | 2,300,000                  | 2,370,010.18              |
| Fiscal Calendar 2024 | 2,400,000                  | 93,852.50                 |