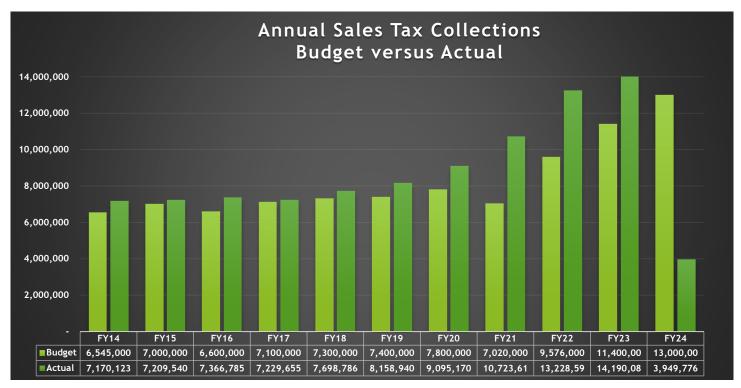

#### #2 Sales Tax

Guadalupe County's 1/2 percent sales and use tax rate (.005) was effective January 1, 1988. Please see the chart included in this report for historical budget and collections information

#### SALES TAX BY FISCAL YEAR

|        | FY14      | FY15      | FY16      | FY17      | FY18      | FY19      | FY20      | FY21       | FY22       | FY23       | FY24       |
|--------|-----------|-----------|-----------|-----------|-----------|-----------|-----------|------------|------------|------------|------------|
| Budget | 6,545,000 | 7,000,000 | 6,600,000 | 7,100,000 | 7,300,000 | 7,400,000 | 7,800,000 | 7,020,000  | 9,576,000  | 11,400,000 | 13,000,000 |
| Actual | 7,170,123 | 7,209,540 | 7,366,785 | 7,229,655 | 7,698,786 | 8,158,940 | 9,095,170 | 10,723,613 | 13,228,590 | 14,190,088 | 3,949,776  |