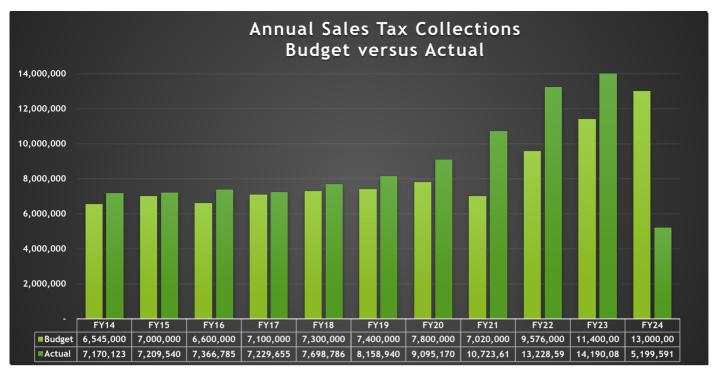

#### #2 Sales Tax

Guadalupe County's 1/2 percent sales and use tax rate (.005) was effective January 1, 1988. Please see the chart included in this report for historical budget and collections information

\* October & November collections for 2023 Current Property Taxes for (FY24) were impacted by the levy of taxes occurring on 11/14/23

Sales Tax History by Month Remitted to County

| Month Collected / Month Remitted | FY14       | FY15       | FY16       | FY17       | FY18       | FY19       | FY20       | FY21       | FY22       | FY23         | FY24         |
|----------------------------------|------------|------------|------------|------------|------------|------------|------------|------------|------------|--------------|--------------|
| OCT / DEC                        | \$ 538,296 | \$ 607,447 | \$ 630,243 | \$ 587,086 | \$ 574,347 | \$ 653,451 | \$ 702,868 | \$ 753,002 | \$ 878,902 | \$ 1,067,710 | \$ 1,303,739 |
| NOV / JAN                        | 481,516    | 505,915    | 547,227    | 602,072    | 608,342    | 583,109    | 677,383    | 753,557    | 1,013,843  | 1,161,591    | 1,157,585    |
| DEC / FEB                        | 726,937    | 748,195    | 789,474    | 627,063    | 762,858    | 807,211    | 926,412    | 1,026,147  | 1,287,019  | 1,549,374    | 1,488,453    |
| JAN / MAR                        | 501,161    | 507,457    | 530,642    | 582,195    | 322,758    | 627,327    | 695,334    | 774,772    | 959,015    | 1,112,801    | 1,249,815    |
| FEB / APR                        | 561,845    | 494,746    | 464,505    | 488,896    | 561,696    | 657,029    | 627,819    | 637,177    | 857,736    | 1,029,134    |              |
| MAR / MAY                        | 700,788    | 671,603    | 691,424    | 654,166    | 789,051    | 728,004    | 791,319    | 1,018,853  | 1,206,614  | 920,598      |              |
| APR / JUN                        | 671,146    | 588,818    | 563,016    | 562,148    | 628,901    | 646,564    | 720,529    | 882,335    | 1,042,017  | 1,162,260    |              |
| MAY / JUL                        | 530,660    | 548,496    | 570,375    | 576,814    | 636,345    | 662,830    | 759,148    | 853,432    | 1,233,986  | 1,158,345    |              |
| JUN / AUG                        | 654,060    | 725,442    | 710,861    | 723,462    | 737,492    | 730,670    | 897,241    | 1,092,076  | 1,295,150  | 1,342,443    |              |
| JUL / SEP                        | 604,227    | 602,532    | 651,228    | 583,853    | 641,015    | 690,057    | 740,239    | 889,459    | 1,084,712  | 1,148,342    |              |
| AUG / OCT                        | 575,744    | 537,920    | 570,706    | 585,450    | 697,312    | 663,725    | 700,718    | 950,573    | 1,181,209  | 1,249,759    |              |
| SEP / NOV                        | 623,744    | 670,970    | 647,085    | 656,452    | 738,668    | 708,962    | 856,161    | 1,092,229  | 1,188,387  | 1,287,731    |              |
| TOTAL                            | 7,170,123  | 7,209,540  | 7,366,785  | 7,229,655  | 7,698,786  | 8,158,940  | 9,095,170  | 10,723,613 | 13,228,590 | 14,190,088   | 5,199,591    |

\*Note: April 2015 included audit collections of (31,854). Without the audit collections, the decrease from the prior year would be (6.3%). February 2017 included audit collections of (\$137,348). Without the audit collections the decrease from the prior year would be (3.2%)

March 2018 includes a refund for a State of Texas overpayment of \$258,089

### SALES TAX BY FISCAL YEAR

|        | FY14      | FY15      | FY16      | FY17      | FY18      | FY19      | FY20      | FY21       | FY22       | FY23       | FY24       |
|--------|-----------|-----------|-----------|-----------|-----------|-----------|-----------|------------|------------|------------|------------|
| Budget | 6,545,000 | 7,000,000 | 6,600,000 | 7,100,000 | 7,300,000 | 7,400,000 | 7,800,000 | 7,020,000  | 9,576,000  | 11,400,000 | 13,000,000 |
| Actual | 7,170,123 | 7,209,540 | 7,366,785 | 7,229,655 | 7,698,786 | 8,158,940 | 9,095,170 | 10,723,613 | 13,228,590 | 14,190,088 | 5,199,591  |