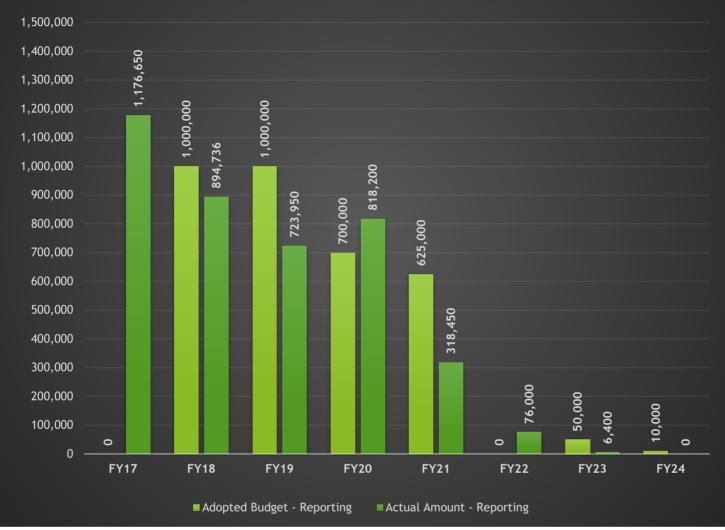

### Inmate Board Bills by Fiscal Year

#### \* FY17 data begins 1/17 since moving to the cloud.

| GL Account Code And Description | 100-570-00_350.7470 - Intergovernmental Inmate Board Bills |
|---------------------------------|------------------------------------------------------------|
| Process Status                  | Posted                                                     |
| Fiscal Month                    | (Multiple Items)                                           |

| Row Labels           | Adopted Budget - Reporting | Actual Amount - Reporting |
|----------------------|----------------------------|---------------------------|
| Fiscal Calendar 2017 | 0                          | 1,176,650.00              |
| Fiscal Calendar 2018 | 1,000,000                  | 894,736.07                |
| Fiscal Calendar 2019 | 1,000,000                  | 723,950.00                |
| Fiscal Calendar 2020 | 700,000                    | 818,200.00                |
| Fiscal Calendar 2021 | 625,000                    | 318,450.00                |
| Fiscal Calendar 2022 | 0                          | 76,000.00                 |
| Fiscal Calendar 2023 | 50,000                     | 6,400.00                  |
| Fiscal Calendar 2024 | 10,000                     | 0.00                      |