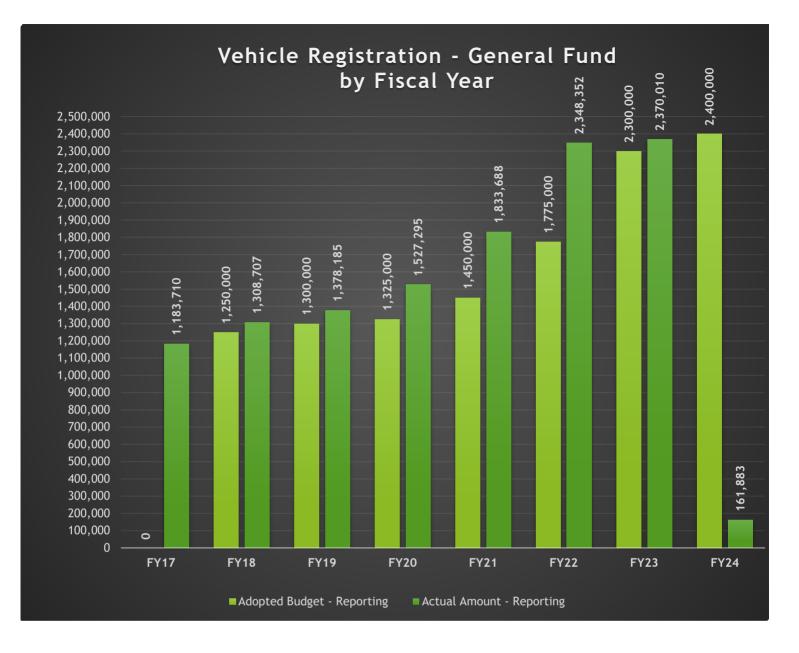

#### #4 Vehicle Registration (General Fund)

The Tax Assessor Collector remits a portion of the vehicle registration funds to the General Fund. This calculation is based on the Texas Transportation Code §502.1981. For more information on Vehicle Registration, please contact Daryl John, Tax Assessor-Collector. Please see the chart included in this report for historical budget and collections information.

#### \* FY17 data begins 1/17 since moving to the cloud.

| GL Account Code And Description | 100-499-00_300.7235 - Revenues Vehicle Registration |  |
|---------------------------------|-----------------------------------------------------|--|
| Process Status                  | Posted                                              |  |
| Fiscal Month                    | (Multiple Items)                                    |  |

| Row Labels           | Adopted Budget - Reporting | Actual Amount - Reporting |
|----------------------|----------------------------|---------------------------|
| Fiscal Calendar 2017 | 0                          | 1,183,710.17              |
| Fiscal Calendar 2018 | 1,250,000                  | 1,308,707.17              |
| Fiscal Calendar 2019 | 1,300,000                  | 1,378,185.13              |
| Fiscal Calendar 2020 | 1,325,000                  | 1,527,294.64              |
| Fiscal Calendar 2021 | 1,450,000                  | 1,833,688.48              |
| Fiscal Calendar 2022 | 1,775,000                  | 2,348,352.06              |
| Fiscal Calendar 2023 | 2,300,000                  | 2,370,010.18              |
| Fiscal Calendar 2024 | 2,400,000                  | 161,883.40                |