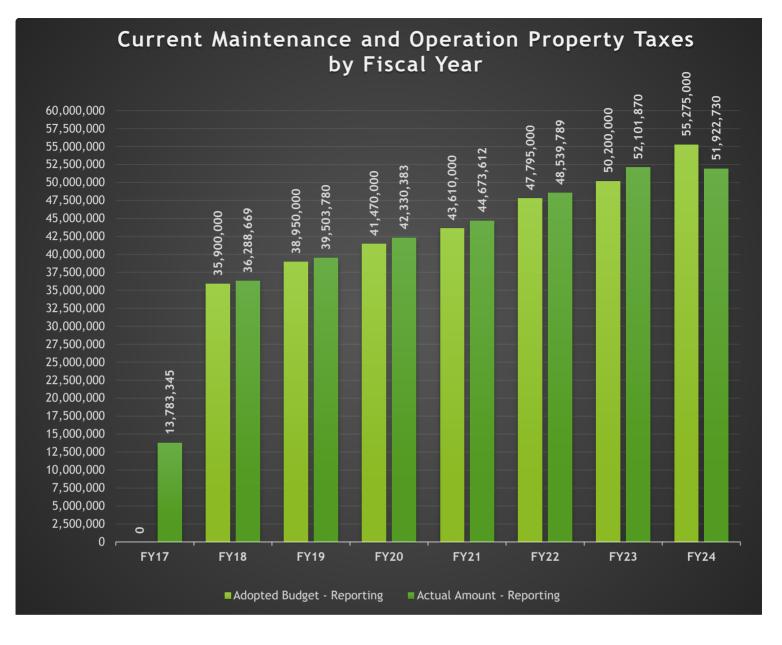

#### **#1 Property Taxes**

The County is different from other forms of local government in that it has limited sources of funding. The main funding source, and the only funding source directly controlled by the Commissioners Court, is property taxes. In the General Fund, Current Property Taxes (Maintenance and Operations, M&O) represent 68.2% of all revenue. Please see the chart included in this report for historical budget and collections information.

#### \* FY17 data begins 1/17 since moving to the cloud.

| GL Account Code And Description | 100-409_300.7110 - Revenues Current Taxes / Real Property |  |
|---------------------------------|-----------------------------------------------------------|--|
| Process Status                  | Posted                                                    |  |
| Fiscal Month                    | (Multiple Items)                                          |  |

| Row Labels           | Adopted Budget - Reporting | Actual Amount - Reporting |
|----------------------|----------------------------|---------------------------|
| Fiscal Calendar 2017 | 0                          | 13,783,344.59             |
| Fiscal Calendar 2018 | 35,900,000                 | 36,288,669.20             |
| Fiscal Calendar 2019 | 38,950,000                 | 39,503,780.25             |
| Fiscal Calendar 2020 | 41,470,000                 | 42,330,382.98             |
| Fiscal Calendar 2021 | 43,610,000                 | 44,673,612.01             |
| Fiscal Calendar 2022 | 47,795,000                 | 48,539,789.24             |
| Fiscal Calendar 2023 | 50,200,000                 | 52,101,870.46             |
| Fiscal Calendar 2024 | 55,275,000                 | 51,922,730.45             |

### Guadalupe County Current Property Tax Collections - General Fund

|      |                                   | Current   | t Prop                      | erty Tax C | ollections | by Month  | by Fis                      | cal Year            |            | Budget to Actual<br>Comparison |                          |               |  |
|------|-----------------------------------|-----------|-----------------------------|------------|------------|-----------|-----------------------------|---------------------|------------|--------------------------------|--------------------------|---------------|--|
|      | October*                          | November* | %<br>collected<br>(Oct-Nov) | December   | January    | February  | %<br>collected<br>(Oct-Feb) | March-<br>September | Total      | Budget                         | Over/<br>Under<br>Budget | % +/-         |  |
| 2024 | 2,404                             | 1,301,720 | 2.4%                        | 26,869,669 | 17,326,384 | 6,422,554 | 93.9%                       |                     | 51,922,730 | 55,275,000                     | (3,352,270)              | -6.1%         |  |
| 2023 | 280,469                           | 2,691,385 | 5.9%                        | 24,318,042 | 16,679,021 | 5,165,151 | 97.9%                       | 2,967,802           | 52,101,870 | 50,200,000                     | 1,901,870                | 3.8%          |  |
| 2022 | 170,622                           | 3,209,345 | 7.1%                        | 24,652,746 | 11,890,767 | 6,138,591 | <b>96.4</b> %               | 2,284,290           | 48,346,361 | 47,795,000                     | 551,361                  | 1.2%          |  |
| 2021 | 252,946                           | 3,334,380 | 8.2%                        | 21,851,727 | 12,520,155 | 4,594,884 | 97.6%                       | 2,119,519           | 44,673,612 | 43,610,000                     | 1,063,612                | 2.4%          |  |
| 2020 | <b>0</b> 636,220 2,459,674 7.5%   |           | 21,642,843                  | 11,153,892 | 4,655,211  | 97.8%     | 1,782,802                   | 42,330,642          | 41,470,000 | 860,642                        | 2.1%                     |               |  |
| 2019 | <b>9</b> 1,109,636 2,034,750 8.1% |           | 17,326,909                  | 13,070,187 | 4,350,992  | 97.3%     | 1,611,305                   | 39,503,780          | 38,950,000 | 553,780                        | 1.4%                     |               |  |
| 2018 | 383,625                           | 1,969,978 | 6.6%                        | 18,563,067 | 10,111,818 | 3,864,635 | 97.2%                       | 1,395,545           | 36,288,669 | 35,900,000                     | 388,669                  | 1.1%          |  |
| 2017 | 1,691,285                         | 1,552,429 | 9.5%                        | 17,296,921 | 8,026,639  | 4,229,470 | 96.2%                       | 1,527,236           | 34,323,980 | 34,100,000                     | 223,980                  | 0.7%          |  |
| 2016 | 1,341,762                         | 1,387,438 | 8.7%                        | 15,332,778 | 9,324,169  | 3,492,377 | 98.2%                       | 1,167,337           | 32,045,861 | 31,450,000                     | 595,861                  | 1. <b>9</b> % |  |
| 2015 | 1,546,618                         | 1,085,732 | 8.8%                        | 14,689,801 | 9,591,036  | 2,521,968 | 98.0%                       | 1,115,341           | 30,550,497 | 30,040,000                     | 510,497                  | 1.7%          |  |
| 2014 | 1,428,705                         | 2,039,809 | 12.2%                       | 12,481,401 | 9,162,943  | 2,326,052 | 96.5%                       | 1,130,166           | 28,569,077 | 28,425,000                     | 144,077                  | 0.5%          |  |
| 2013 | 1,512,841                         | 1,892,299 | 12.0%                       | 12,317,304 | 9,285,513  | 1,922,751 | 95.2%                       | 1,285,067           | 28,215,774 | 28,276,000                     | (60,226)                 | -0.2%         |  |
| 2012 | 5,888,620                         | 1,059,451 | 25.8%                       | 8,068,451  | 9,074,131  | 1,801,153 | 96.3%                       | 1,042,869           | 26,934,675 | 26,900,000                     | 34,675                   | 0.1%          |  |
| 2011 | 5,486,762                         | 1,050,367 | 25.1%                       | 8,096,809  | 7,138,803  | 2,867,233 | 94.8%                       | 1,583,710           | 26,223,685 | 26,000,000                     | 223,685                  | 0.9%          |  |
| 2010 | 5,827,097                         | 5,170,445 | 45.7%                       | 3,752,569  | 6,106,955  | 1,936,740 | 94.8%                       | 1,442,759           | 24,236,565 | 24,050,000                     | 186,565                  | 0.8%          |  |
| 2009 | 1,282,039                         | 8,456,422 | 42.0%                       | 4,288,212  | 5,939,351  | 1,766,037 | 93.7%                       | 1,466,219           | 23,198,279 | 23,200,000                     | (1,721)                  | 0.0%          |  |
| 2008 | 4,603,015                         | 4,274,998 | 42.3%                       | 2,913,668  | 6,252,321  | 1,443,197 | 92.9%                       | 1,144,983           | 20,632,182 | 20,970,000                     | (337,818)                | -1.6%         |  |
| 2007 | 4,003,585                         | 3,383,085 | 41.0%                       | 2,675,189  | 5,171,693  | 1,759,360 | 94.4%                       | 1,358,586           | 18,351,498 | 18,000,000                     | 351,498                  | 2.0%          |  |
| 2006 | 702,543                           | 1,845,226 | 15.6%                       | 6,060,520  | 4,740,738  | 1,775,932 | 92.8%                       | 1,109,481           | 16,234,441 | 16,300,000                     | (65,559)                 | -0.4%         |  |
| 2005 | 1,021,279                         | 969,782   | 12.9%                       | 5,954,503  | 4,491,575  | 1,343,484 | 89.5%                       | 949,167             | 14,729,790 | 15,395,000                     | (665,210)                | -4.3%         |  |
| 2004 | 4,716,736                         | 1,480,924 | 45.2%                       | 1,410,990  | 4,880,948  | 385,337   | 94.0%                       | 814,333             | 13,689,269 | 13,700,000                     | (10,731)                 | -0.1%         |  |