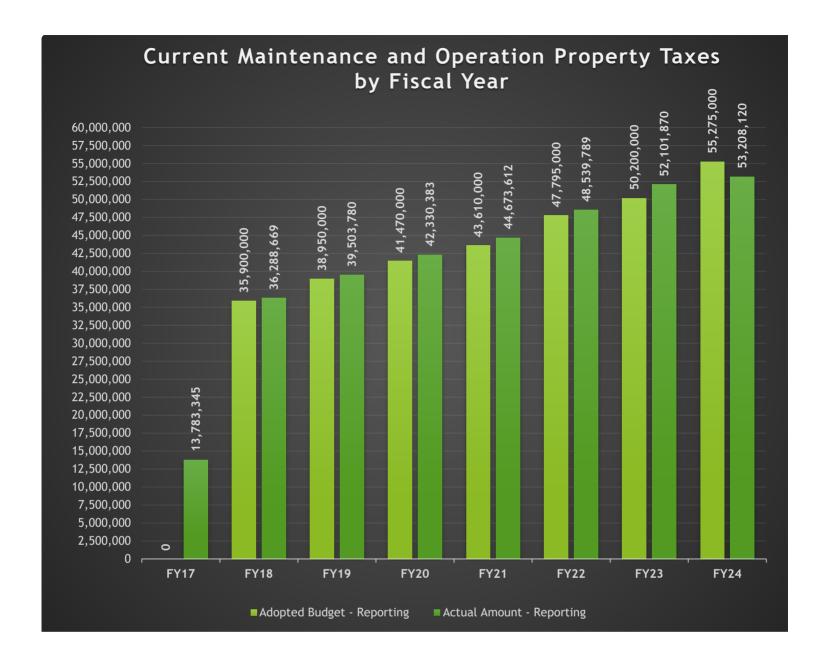

### **#1 Property Taxes**

The County is different from other forms of local government in that it has limited sources of funding. The main funding source, and the only funding source directly controlled by the Commissioners Court, is property taxes. In the General Fund, Current Property Taxes (Maintenance and Operations, M&O) represent 68.2% of all revenue. Please see the chart included in this report for historical budget and collections information.

### \* FY17 data begins 1/17 since moving to the cloud.

GL Account Code And Description 100-409\_300.7110 - Revenues Current Taxes / Real Property

Process Status Posted
Fiscal Month (Multiple Items)

| Row Labels           | Adopted Budget - Reporting | Actual Amount - Reporting |
|----------------------|----------------------------|---------------------------|
| Fiscal Calendar 2017 | 0                          | 13,783,344.59             |
| Fiscal Calendar 2018 | 35,900,000                 | 36,288,669.20             |
| Fiscal Calendar 2019 | 38,950,000                 | 39,503,780.25             |
| Fiscal Calendar 2020 | 41,470,000                 | 42,330,382.98             |
| Fiscal Calendar 2021 | 43,610,000                 | 44,673,612.01             |
| Fiscal Calendar 2022 | 47,795,000                 | 48,539,789.24             |
| Fiscal Calendar 2023 | 50,200,000                 | 52,101,870.46             |
| Fiscal Calendar 2024 | 55,275,000                 | 53,208,120.23             |

## Guadalupe County Current Property Tax Collections - General Fund

(Account Number: 100-409\_300.7110)

|      |           | Current   | t Prop                      | erty Tax C | ollections | by Month  | by Fis                      | cal Year            |            | Budget to Actual<br>Comparison |                    |       |
|------|-----------|-----------|-----------------------------|------------|------------|-----------|-----------------------------|---------------------|------------|--------------------------------|--------------------|-------|
|      | October*  | November* | %<br>collected<br>(Oct-Nov) | December   | January    | February  | %<br>collected<br>(Oct-Feb) | March-<br>September | Total      | Budget                         | Over/<br>Under     | % +/- |
| 2024 | 2,404     | 1,301,720 | 2.4%                        | 26,869,669 | 17,326,384 | 6,422,554 | 93.9%                       | 1,285,390           | 53,208,120 | 55,275,000                     | Budget (2,066,880) | -3.7% |
| 2023 | 280,469   | 2,691,385 | 5.9%                        | 24,318,042 | 16,679,021 | 5,165,151 | 97.9%                       | 2,967,802           | 52,101,870 | 50,200,000                     | 1,901,870          | 3.8%  |
| 2022 | 170,622   | 3,209,345 | 7.1%                        | 24,652,746 | 11,890,767 | 6,138,591 | 96.4%                       | 2,284,290           | 48,346,361 | 47,795,000                     | 551,361            | 1.2%  |
| 2021 | 252,946   | 3,334,380 | 8.2%                        | 21,851,727 | 12,520,155 | 4,594,884 | 97.6%                       | 2,119,519           | 44,673,612 | 43,610,000                     | 1,063,612          | 2.4%  |
| 2020 | 636,220   | 2,459,674 | 7.5%                        | 21,642,843 | 11,153,892 | 4,655,211 | 97.8%                       | 1,782,802           | 42,330,642 | 41,470,000                     | 860,642            | 2.1%  |
| 2019 | 1,109,636 | 2,034,750 | 8.1%                        | 17,326,909 | 13,070,187 | 4,350,992 | 97.3%                       | 1,611,305           | 39,503,780 | 38,950,000                     | 553,780            | 1.4%  |
| 2018 | 383,625   | 1,969,978 | 6.6%                        | 18,563,067 | 10,111,818 | 3,864,635 | 97.2%                       | 1,395,545           | 36,288,669 | 35,900,000                     | 388,669            | 1.1%  |
| 2017 | 1,691,285 | 1,552,429 | 9.5%                        | 17,296,921 | 8,026,639  | 4,229,470 | 96.2%                       | 1,527,236           | 34,323,980 | 34,100,000                     | 223,980            | 0.7%  |
| 2016 | 1,341,762 | 1,387,438 | 8.7%                        | 15,332,778 | 9,324,169  | 3,492,377 | 98.2%                       | 1,167,337           | 32,045,861 | 31,450,000                     | 595,861            | 1.9%  |
| 2015 | 1,546,618 | 1,085,732 | 8.8%                        | 14,689,801 | 9,591,036  | 2,521,968 | 98.0%                       | 1,115,341           | 30,550,497 | 30,040,000                     | 510,497            | 1.7%  |
| 2014 | 1,428,705 | 2,039,809 | 12.2%                       | 12,481,401 | 9,162,943  | 2,326,052 | 96.5%                       | 1,130,166           | 28,569,077 | 28,425,000                     | 144,077            | 0.5%  |
| 2013 | 1,512,841 | 1,892,299 | 12.0%                       | 12,317,304 | 9,285,513  | 1,922,751 | 95.2%                       | 1,285,067           | 28,215,774 | 28,276,000                     | (60,226)           | -0.2% |
| 2012 | 5,888,620 | 1,059,451 | 25.8%                       | 8,068,451  | 9,074,131  | 1,801,153 | 96.3%                       | 1,042,869           | 26,934,675 | 26,900,000                     | 34,675             | 0.1%  |
| 2011 | 5,486,762 | 1,050,367 | 25.1%                       | 8,096,809  | 7,138,803  | 2,867,233 | 94.8%                       | 1,583,710           | 26,223,685 | 26,000,000                     | 223,685            | 0.9%  |
| 2010 | 5,827,097 | 5,170,445 | 45.7%                       | 3,752,569  | 6,106,955  | 1,936,740 | 94.8%                       | 1,442,759           | 24,236,565 | 24,050,000                     | 186,565            | 0.8%  |
| 2009 | 1,282,039 | 8,456,422 | 42.0%                       | 4,288,212  | 5,939,351  | 1,766,037 | 93.7%                       | 1,466,219           | 23,198,279 | 23,200,000                     | (1,721)            | 0.0%  |
| 2008 | 4,603,015 | 4,274,998 | 42.3%                       | 2,913,668  | 6,252,321  | 1,443,197 | 92.9%                       | 1,144,983           | 20,632,182 | 20,970,000                     | (337,818)          | -1.6% |
| 2007 | 4,003,585 | 3,383,085 | 41.0%                       | 2,675,189  | 5,171,693  | 1,759,360 | 94.4%                       | 1,358,586           | 18,351,498 | 18,000,000                     | 351,498            | 2.0%  |
| 2006 | 702,543   | 1,845,226 | 15.6%                       | 6,060,520  | 4,740,738  | 1,775,932 | 92.8%                       | 1,109,481           | 16,234,441 | 16,300,000                     | (65,559)           | -0.4% |
| 2005 | 1,021,279 | 969,782   | 12.9%                       | 5,954,503  | 4,491,575  | 1,343,484 | 89.5%                       | 949,167             | 14,729,790 | 15,395,000                     | (665,210)          | -4.3% |
| 2004 | 4,716,736 | 1,480,924 | 45.2%                       | 1,410,990  | 4,880,948  | 385,337   | 94.0%                       | 814,333             | 13,689,269 | 13,700,000                     | (10,731)           | -0.1% |