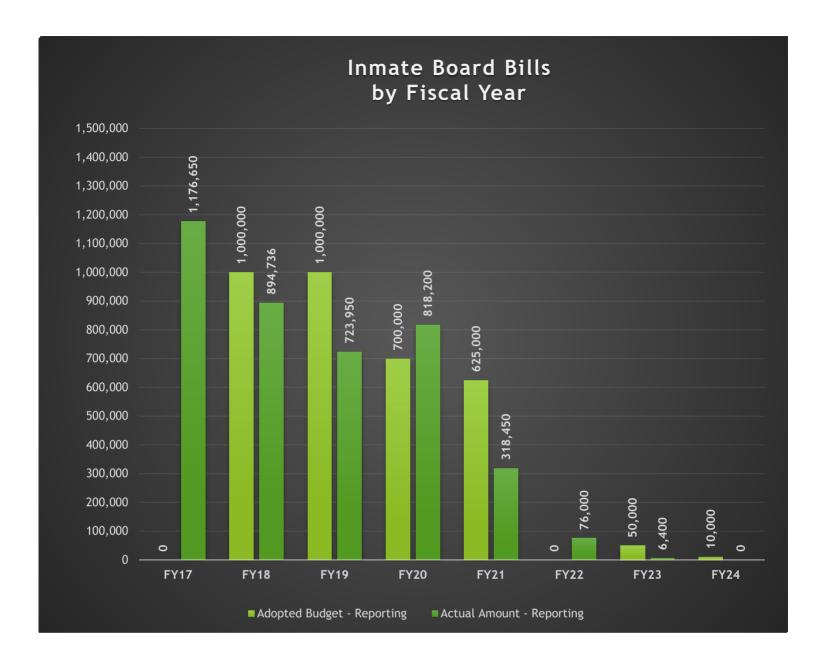

### \* FY17 data begins 1/17 since moving to the cloud.

GL Account Code And Description 100-570-00\_350.7470 - Intergovernmental Inmate Board Bills

Process Status Posted
Fiscal Month (Multiple Items)

| Row Labels           | Adopted Budget - Reporting | Actual Amount - Reporting |
|----------------------|----------------------------|---------------------------|
| Fiscal Calendar 2017 | 0                          | 1,176,650.00              |
| Fiscal Calendar 2018 | 1,000,000                  | 894,736.07                |
| Fiscal Calendar 2019 | 1,000,000                  | 723,950.00                |
| Fiscal Calendar 2020 | 700,000                    | 818,200.00                |
| Fiscal Calendar 2021 | 625,000                    | 318,450.00                |
| Fiscal Calendar 2022 | 0                          | 76,000.00                 |
| Fiscal Calendar 2023 | 50,000                     | 6,400.00                  |
| Fiscal Calendar 2024 | 10,000                     | 0.00                      |