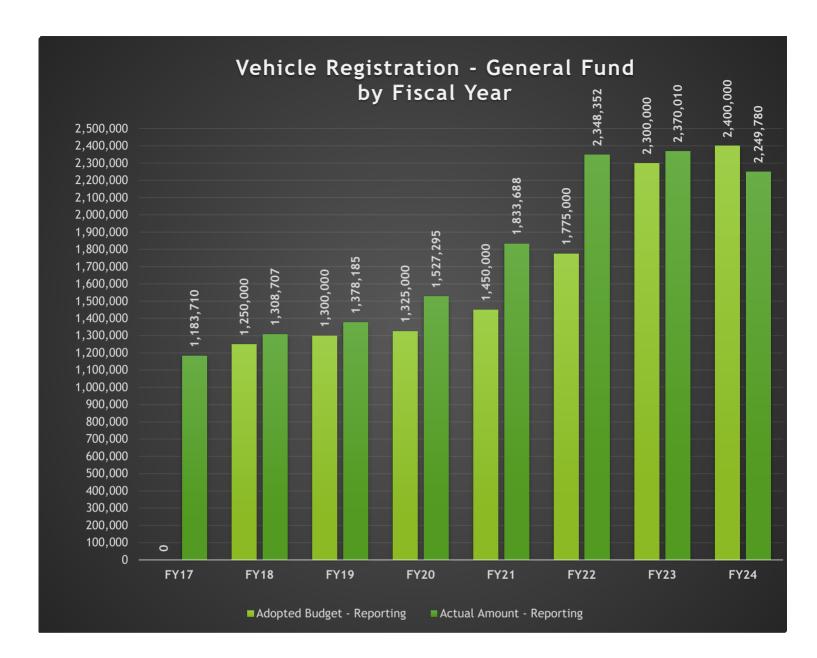

### #4 Vehicle Registration (General Fund)

The Tax Assessor Collector remits a portion of the vehicle registration funds to the General Fund. This calculation is based on the Texas Transportation Code §502.1981. For more information on Vehicle Registration, please contact Daryl John, Tax Assessor-Collector. Please see the chart included in this report for historical budget and collections information.

### \* FY17 data begins 1/17 since moving to the cloud.

GL Account Code And Description 100-499-00 300.7235 - Revenues Vehicle Registration

Process Status Posted
Fiscal Month (Multiple Items)

| Row Labels           | Adopted Budget - Reporting | Actual Amount - Reporting |
|----------------------|----------------------------|---------------------------|
| Fiscal Calendar 2017 | 0                          | 1,183,710.17              |
| Fiscal Calendar 2018 | 1,250,000                  | 1,308,707.17              |
| Fiscal Calendar 2019 | 1,300,000                  | 1,378,185.13              |
| Fiscal Calendar 2020 | 1,325,000                  | 1,527,294.64              |
| Fiscal Calendar 2021 | 1,450,000                  | 1,833,688.48              |
| Fiscal Calendar 2022 | 1,775,000                  | 2,348,352.06              |
| Fiscal Calendar 2023 | 2,300,000                  | 2,370,010.18              |
| Fiscal Calendar 2024 | 2,400,000                  | 2,249,779.62              |