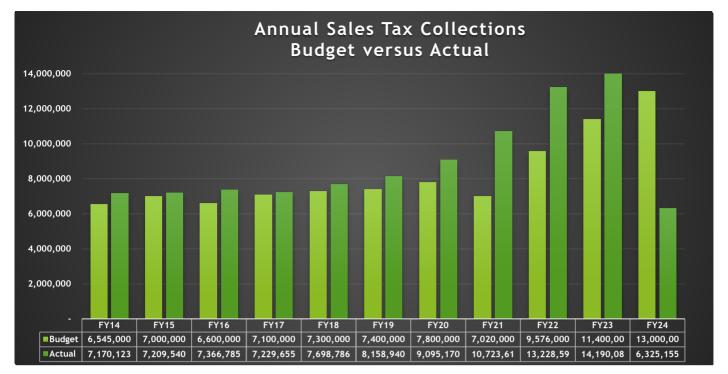

### #2 Sales Tax

Guadalupe County's 1/2 percent sales and use tax rate (.005) was effective January 1, 1988. Please see the chart included in this report for historical budget and collections information

 $<sup>^{*}</sup>$  October & November collections for 2023 Current Property Taxes for (FY24) were impacted by the levy of taxes occurring on 11/14/23

Sales Tax History by Month Remitted to County

| Month Collected / Month Remitted | FY14       | FY15       | FY16       | FY17       | FY18       | FY19       | FY20       | FY21       | FY22       | FY23         | FY24         |
|----------------------------------|------------|------------|------------|------------|------------|------------|------------|------------|------------|--------------|--------------|
| OCT / DEC                        | \$ 538,296 | \$ 607,447 | \$ 630,243 | \$ 587,086 | \$ 574,347 | \$ 653,451 | \$ 702,868 | \$ 753,002 | \$ 878,902 | \$ 1,067,710 | \$ 1,303,739 |
| NOV / JAN                        | 481,516    | 505,915    | 547,227    | 602,072    | 608,342    | 583,109    | 677,383    | 753,557    | 1,013,843  | 1,161,591    | 1,157,585    |
| DEC / FEB                        | 726,937    | 748,195    | 789,474    | 627,063    | 762,858    | 807,211    | 926,412    | 1,026,147  | 1,287,019  | 1,549,374    | 1,488,453    |
| JAN / MAR                        | 501,161    | 507,457    | 530,642    | 582,195    | 322,758    | 627,327    | 695,334    | 774,772    | 959,015    | 1,112,801    | 1,249,815    |
| FEB / APR                        | 561,845    | 494,746    | 464,505    | 488,896    | 561,696    | 657,029    | 627,819    | 637,177    | 857,736    | 1,029,134    | 1,125,564    |
| MAR / MAY                        | 700,788    | 671,603    | 691,424    | 654,166    | 789,051    | 728,004    | 791,319    | 1,018,853  | 1,206,614  | 920,598      |              |
| APR / JUN                        | 671,146    | 588,818    | 563,016    | 562,148    | 628,901    | 646,564    | 720,529    | 882,335    | 1,042,017  | 1,162,260    |              |
| MAY / JUL                        | 530,660    | 548,496    | 570,375    | 576,814    | 636,345    | 662,830    | 759,148    | 853,432    | 1,233,986  | 1,158,345    |              |
| JUN / AUG                        | 654,060    | 725,442    | 710,861    | 723,462    | 737,492    | 730,670    | 897,241    | 1,092,076  | 1,295,150  | 1,342,443    |              |
| JUL / SEP                        | 604,227    | 602,532    | 651,228    | 583,853    | 641,015    | 690,057    | 740,239    | 889,459    | 1,084,712  | 1,148,342    |              |
| AUG / OCT                        | 575,744    | 537,920    | 570,706    | 585,450    | 697,312    | 663,725    | 700,718    | 950,573    | 1,181,209  | 1,249,759    |              |
| SEP / NOV                        | 623,744    | 670,970    | 647,085    | 656,452    | 738,668    | 708,962    | 856,161    | 1,092,229  | 1,188,387  | 1,287,731    |              |
| TOTAL                            | 7,170,123  | 7,209,540  | 7,366,785  | 7,229,655  | 7,698,786  | 8,158,940  | 9,095,170  | 10,723,613 | 13,228,590 | 14,190,088   | 6,325,155    |

### SALES TAX BY FISCAL YEAR

FY14 FY16 FY17 FY20 FY21 FY22 FY23 FY24 FY15 FY18 FY19 13,000,000 Budget 6,545,000 7,000,000 6,600,000 7,100,000 7,300,000 7,400,000 7,800,000 7,020,000 9,576,000 11,400,000 7,170,123 7,209,540 7,366,785 7,229,655 7,698,786 8,158,940 9,095,170 10,723,613 13,228,590 14,190,088 6,325,155 Actual