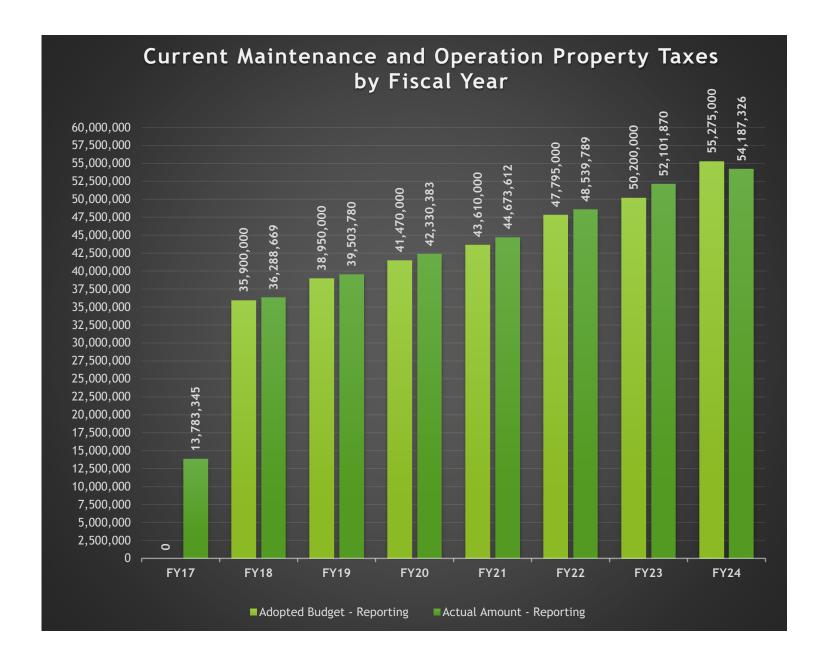

### **#1 Property Taxes**

The County is different from other forms of local government in that it has limited sources of funding. The main funding source, and the only funding source directly controlled by the Commissioners Court, is property taxes. In the General Fund, Current Property Taxes (Maintenance and Operations, M&O) represent 68.2% of all revenue. Please see the chart included in this report for historical budget and collections information.

### \* FY17 data begins 1/17 since moving to the cloud.

GL Account Code And Description 100-409\_300.7110 - Revenues Current Taxes / Real Property

Process Status Posted
Fiscal Month (Multiple Items)

| Row Labels           | Adopted Budget - Reporting | Actual Amount - Reporting |
|----------------------|----------------------------|---------------------------|
| Fiscal Calendar 2017 | 0                          | 13,783,344.59             |
| Fiscal Calendar 2018 | 35,900,000                 | 36,288,669.20             |
| Fiscal Calendar 2019 | 38,950,000                 | 39,503,780.25             |
| Fiscal Calendar 2020 | 41,470,000                 | 42,330,382.98             |
| Fiscal Calendar 2021 | 43,610,000                 | 44,673,612.01             |
| Fiscal Calendar 2022 | 47,795,000                 | 48,539,789.24             |
| Fiscal Calendar 2023 | 50,200,000                 | 52,101,870.46             |
| Fiscal Calendar 2024 | 55,275,000                 | 54,187,325.60             |

## Guadalupe County Current Property Tax Collections - General Fund

(Account Number: 100-409\_300.7110)

|      |           | Current   | t Prop                      | erty Tax C | ollections | by Month  | by Fis                      | cal Year            |            | _          | et to Actua<br>nparison  | ıl    |
|------|-----------|-----------|-----------------------------|------------|------------|-----------|-----------------------------|---------------------|------------|------------|--------------------------|-------|
|      | October*  | November* | %<br>collected<br>(Oct-Nov) | December   | January    | February  | %<br>collected<br>(Oct-Feb) | March-<br>September | Total      | Budget     | Over/<br>Under<br>Budget | % +/- |
| 2024 | 2,404     | 1,301,720 | 2.4%                        | 26,869,669 | 17,326,384 | 6,422,554 | 93.9%                       | 2,264,595           | 54,187,325 | 55,275,000 | (1,087,675)              | -2.0% |
| 2023 | 280,469   | 2,691,385 | 5.9%                        | 24,318,042 | 16,679,021 | 5,165,151 | 97.9%                       | 2,967,802           | 52,101,870 | 50,200,000 | 1,901,870                | 3.8%  |
| 2022 | 170,622   | 3,209,345 | 7.1%                        | 24,652,746 | 11,890,767 | 6,138,591 | 96.4%                       | 2,284,290           | 48,346,361 | 47,795,000 | 551,361                  | 1.2%  |
| 2021 | 252,946   | 3,334,380 | 8.2%                        | 21,851,727 | 12,520,155 | 4,594,884 | 97.6%                       | 2,119,519           | 44,673,612 | 43,610,000 | 1,063,612                | 2.4%  |
| 2020 | 636,220   | 2,459,674 | 7.5%                        | 21,642,843 | 11,153,892 | 4,655,211 | 97.8%                       | 1,782,802           | 42,330,642 | 41,470,000 | 860,642                  | 2.1%  |
| 2019 | 1,109,636 | 2,034,750 | 8.1%                        | 17,326,909 | 13,070,187 | 4,350,992 | 97.3%                       | 1,611,305           | 39,503,780 | 38,950,000 | 553,780                  | 1.4%  |
| 2018 | 383,625   | 1,969,978 | 6.6%                        | 18,563,067 | 10,111,818 | 3,864,635 | 97.2%                       | 1,395,545           | 36,288,669 | 35,900,000 | 388,669                  | 1.1%  |
| 2017 | 1,691,285 | 1,552,429 | 9.5%                        | 17,296,921 | 8,026,639  | 4,229,470 | 96.2%                       | 1,527,236           | 34,323,980 | 34,100,000 | 223,980                  | 0.7%  |
| 2016 | 1,341,762 | 1,387,438 | 8.7%                        | 15,332,778 | 9,324,169  | 3,492,377 | 98.2%                       | 1,167,337           | 32,045,861 | 31,450,000 | 595,861                  | 1.9%  |
| 2015 | 1,546,618 | 1,085,732 | 8.8%                        | 14,689,801 | 9,591,036  | 2,521,968 | 98.0%                       | 1,115,341           | 30,550,497 | 30,040,000 | 510,497                  | 1.7%  |
| 2014 | 1,428,705 | 2,039,809 | 12.2%                       | 12,481,401 | 9,162,943  | 2,326,052 | 96.5%                       | 1,130,166           | 28,569,077 | 28,425,000 | 144,077                  | 0.5%  |
| 2013 | 1,512,841 | 1,892,299 | 12.0%                       | 12,317,304 | 9,285,513  | 1,922,751 | 95.2%                       | 1,285,067           | 28,215,774 | 28,276,000 | (60,226)                 | -0.2% |
| 2012 | 5,888,620 | 1,059,451 | 25.8%                       | 8,068,451  | 9,074,131  | 1,801,153 | 96.3%                       | 1,042,869           | 26,934,675 | 26,900,000 | 34,675                   | 0.1%  |
| 2011 | 5,486,762 | 1,050,367 | 25.1%                       | 8,096,809  | 7,138,803  | 2,867,233 | 94.8%                       | 1,583,710           | 26,223,685 | 26,000,000 | 223,685                  | 0.9%  |
| 2010 | 5,827,097 | 5,170,445 | 45.7%                       | 3,752,569  | 6,106,955  | 1,936,740 | 94.8%                       | 1,442,759           | 24,236,565 | 24,050,000 | 186,565                  | 0.8%  |
| 2009 | 1,282,039 | 8,456,422 | 42.0%                       | 4,288,212  | 5,939,351  | 1,766,037 | 93.7%                       | 1,466,219           | 23,198,279 | 23,200,000 | (1,721)                  | 0.0%  |
| 2008 | 4,603,015 | 4,274,998 | 42.3%                       | 2,913,668  | 6,252,321  | 1,443,197 | 92.9%                       | 1,144,983           | 20,632,182 | 20,970,000 | (337,818)                | -1.6% |
| 2007 | 4,003,585 | 3,383,085 | 41.0%                       | 2,675,189  | 5,171,693  | 1,759,360 | 94.4%                       | 1,358,586           | 18,351,498 | 18,000,000 | 351,498                  | 2.0%  |
| 2006 | 702,543   | 1,845,226 | 15.6%                       | 6,060,520  | 4,740,738  | 1,775,932 | 92.8%                       | 1,109,481           | 16,234,441 | 16,300,000 | (65,559)                 | -0.4% |
| 2005 | 1,021,279 | 969,782   | 12.9%                       | 5,954,503  | 4,491,575  | 1,343,484 | 89.5%                       | 949,167             | 14,729,790 | 15,395,000 | (665,210)                | -4.3% |
| 2004 | 4,716,736 | 1,480,924 | 45.2%                       | 1,410,990  | 4,880,948  | 385,337   | 94.0%                       | 814,333             | 13,689,269 | 13,700,000 | (10,731)                 | -0.1% |