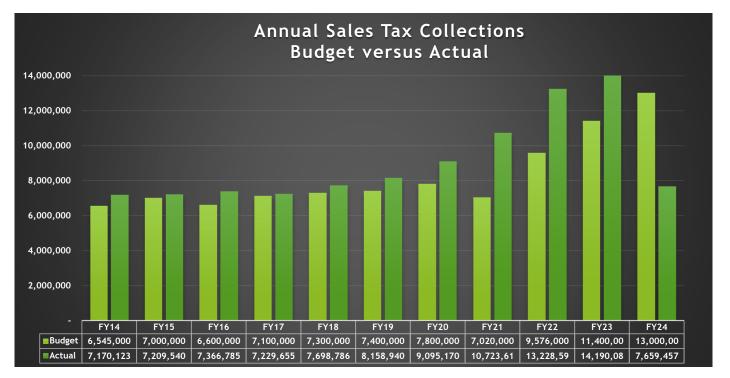

### #2 Sales Tax

Guadalupe County's 1/2 percent sales and use tax rate (.005) was effective January 1, 1988. Please see the chart included in this report for historical budget and collections information

### Sales Tax History by Month Remitted to County

| Month Collected / Month Remitted | FY14       | FY15       | FY16       | FY17       | FY18       | FY19       | FY20       | FY21       | FY22       | FY23         | FY24         |
|----------------------------------|------------|------------|------------|------------|------------|------------|------------|------------|------------|--------------|--------------|
| OCT / DEC                        | \$ 538,296 | \$ 607,447 | \$ 630,243 | \$ 587,086 | \$ 574,347 | \$ 653,451 | \$ 702,868 | \$ 753,002 | \$ 878,902 | \$ 1,067,710 | \$ 1,303,739 |
| NOV / JAN                        | 481,516    | 505,915    | 547,227    | 602,072    | 608,342    | 583,109    | 677,383    | 753,557    | 1,013,843  | 1,161,591    | 1,157,585    |
| DEC / FEB                        | 726,937    | 748,195    | 789,474    | 627,063    | 762,858    | 807,211    | 926,412    | 1,026,147  | 1,287,019  | 1,549,374    | 1,488,453    |
| JAN / MAR                        | 501,161    | 507,457    | 530,642    | 582,195    | 322,758    | 627,327    | 695,334    | 774,772    | 959,015    | 1,112,801    | 1,249,815    |
| FEB / APR                        | 561,845    | 494,746    | 464,505    | 488,896    | 561,696    | 657,029    | 627,819    | 637,177    | 857,736    | 1,029,134    | 1,125,564    |
| MAR / MAY                        | 700,788    | 671,603    | 691,424    | 654,166    | 789,051    | 728,004    | 791,319    | 1,018,853  | 1,206,614  | 920,598      | 1,334,301    |
| APR / JUN                        | 671,146    | 588,818    | 563,016    | 562,148    | 628,901    | 646,564    | 720,529    | 882,335    | 1,042,017  | 1,162,260    |              |
| MAY / JUL                        | 530,660    | 548,496    | 570,375    | 576,814    | 636,345    | 662,830    | 759,148    | 853,432    | 1,233,986  | 1,158,345    |              |
| JUN / AUG                        | 654,060    | 725,442    | 710,861    | 723,462    | 737,492    | 730,670    | 897,241    | 1,092,076  | 1,295,150  | 1,342,443    |              |
| JUL / SEP                        | 604,227    | 602,532    | 651,228    | 583,853    | 641,015    | 690,057    | 740,239    | 889,459    | 1,084,712  | 1,148,342    |              |
| AUG / OCT                        | 575,744    | 537,920    | 570,706    | 585,450    | 697,312    | 663,725    | 700,718    | 950,573    | 1,181,209  | 1,249,759    |              |
| SEP / NOV                        | 623,744    | 670,970    | 647,085    | 656,452    | 738,668    | 708,962    | 856,161    | 1,092,229  | 1,188,387  | 1,287,731    |              |
| TOTAL                            | 7,170,123  | 7,209,540  | 7,366,785  | 7,229,655  | 7,698,786  | 8,158,940  | 9,095,170  | 10,723,613 | 13,228,590 | 14,190,088   | 7,659,457    |

### SALES TAX BY FISCAL YEAR

FY23 FY14 FY15 FY16 FY17 FY18 FY19 FY20 FY21 FY22 FY24 Budget 6,545,000 7,000,000 6,600,000 7,100,000 7,300,000 7,400,000 7,800,000 7,020,000 9,576,000 11,400,000 13,000,000 7,170,123 7,209,540 13,228,590 7,659,457 Actual 7,366,785 7,229,655 7,698,786 8,158,940 9,095,170 10,723,613 14,190,088