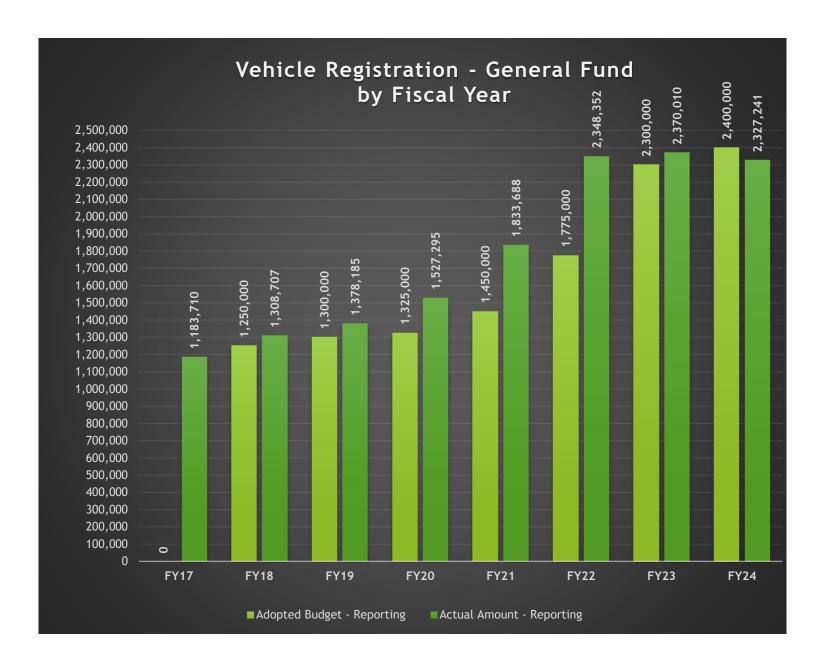

### **#4 Vehicle Registration (General Fund)**

The Tax Assessor Collector remits a portion of the vehicle registration funds to the General Fund. This calculation is based on the Texas Transportation Code §502.1981. For more information on Vehicle Registration, please contact Daryl John, Tax Assessor-Collector. Please see the chart included in this report for historical budget and collections information.

### \* FY17 data begins 1/17 since moving to the cloud.

GL Account Code And Description 100-499-00\_300.7235 - Revenues Vehicle Registration

Process Status Posted
Fiscal Month (Multiple Items)

| Row Labels           | Adopted Budget - Reporting | Actual Amount - Reporting |
|----------------------|----------------------------|---------------------------|
| Fiscal Calendar 2017 | 0                          | 1,183,710.17              |
| Fiscal Calendar 2018 | 1,250,000                  | 1,308,707.17              |
| Fiscal Calendar 2019 | 1,300,000                  | 1,378,185.13              |
| Fiscal Calendar 2020 | 1,325,000                  | 1,527,294.64              |
| Fiscal Calendar 2021 | 1,450,000                  | 1,833,688.48              |
| Fiscal Calendar 2022 | 1,775,000                  | 2,348,352.06              |
| Fiscal Calendar 2023 | 2,300,000                  | 2,370,010.18              |
| Fiscal Calendar 2024 | 2,400,000                  | 2,327,241.42              |