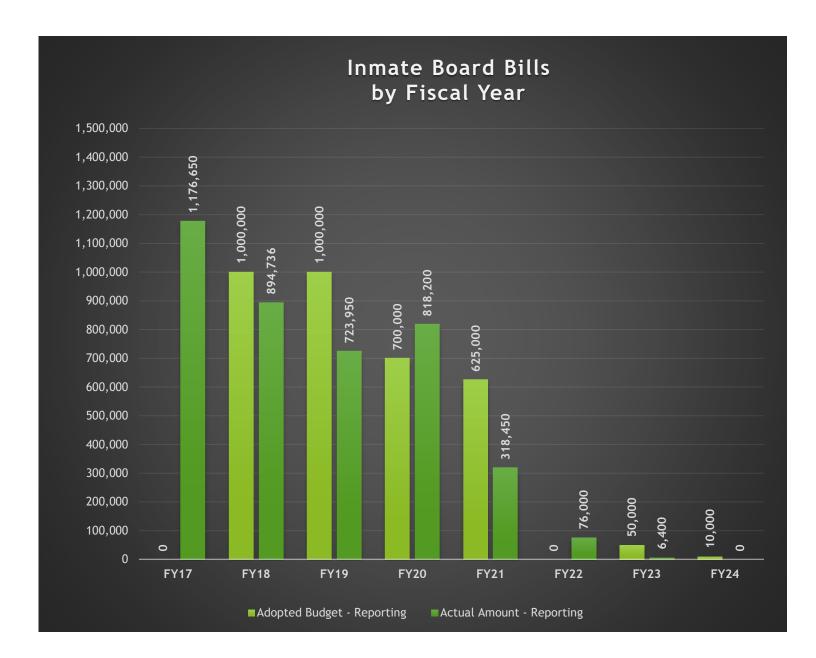

### \* FY17 data begins 1/17 since moving to the cloud.

GL Account Code And Description 100-570-00\_350.7470 - Intergovernmental Inmate Board Bills

Process Status Posted
Fiscal Month (Multiple Items)

| Adopted Budget - Reporting | Actual Amount - Reporting                                        |
|----------------------------|------------------------------------------------------------------|
| 0                          | 1,176,650.00                                                     |
| 1,000,000                  | 894,736.07                                                       |
| 1,000,000                  | 723,950.00                                                       |
| 700,000                    | 818,200.00                                                       |
| 625,000                    | 318,450.00                                                       |
| 0                          | 76,000.00                                                        |
| 50,000                     | 6,400.00                                                         |
| 10,000                     | 0.00                                                             |
|                            | 0<br>1,000,000<br>1,000,000<br>700,000<br>625,000<br>0<br>50,000 |