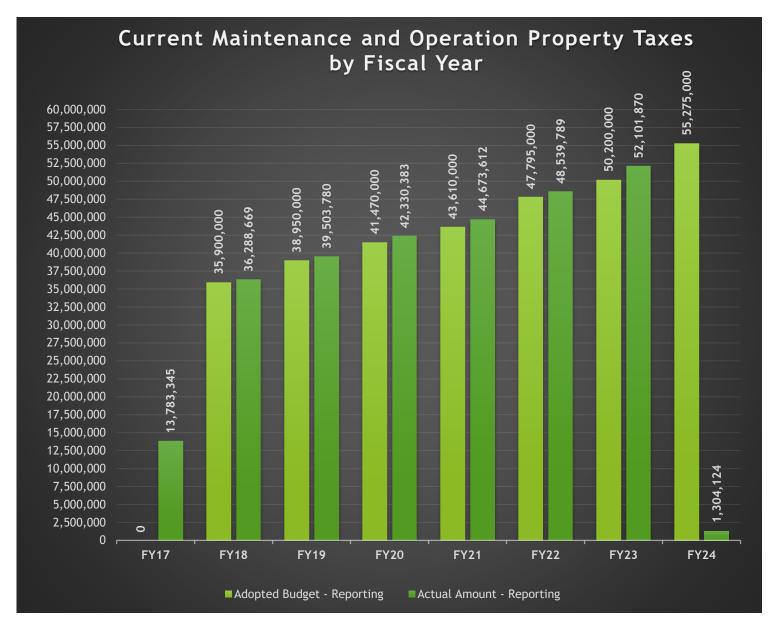

#### #1 Property Taxes

The County is different from other forms of local government in that it has limited sources of funding. The main funding source, and the only funding source directly controlled by the Commissioners Court, is property taxes. In the General Fund, Current Property Taxes (Maintenance and Operations, M&O) represent 68.2% of all revenue. Please see the chart included in this report for historical budget and collections information.

#### \* FY17 data begins 1/17 since moving to the cloud.

| GL Account Code And Description | 100-409_300.7110 - Revenues Current Taxes / Real Property |
|---------------------------------|-----------------------------------------------------------|
| Process Status                  | Posted                                                    |
| Fiscal Month                    | (Multiple Items)                                          |

| Row Labels           | Adopted Budget - Reporting | Actual Amount - Reporting |
|----------------------|----------------------------|---------------------------|
| Fiscal Calendar 2017 | 0                          | 13,783,344.59             |
| Fiscal Calendar 2018 | 35,900,000                 | 36,288,669.20             |
| Fiscal Calendar 2019 | 38,950,000                 | 39,503,780.25             |
| Fiscal Calendar 2020 | 41,470,000                 | 42,330,382.98             |
| Fiscal Calendar 2021 | 43,610,000                 | 44,673,612.01             |
| Fiscal Calendar 2022 | 47,795,000                 | 48,539,789.24             |
| Fiscal Calendar 2023 | 50,200,000                 | 52,101,870.46             |
| Fiscal Calendar 2024 | 55,275,000                 | 1,304,123.63              |

#### Guadalupe County Current Property Tax Collections - General Fund

(Account Number: 100-409\_300.7110)

|      |           | Current   | t Prop                      | erty Tax C | ollections | by Month  | by Fis                      | cal Year            |            | Budget to Actual<br>Comparison |                          |               |  |
|------|-----------|-----------|-----------------------------|------------|------------|-----------|-----------------------------|---------------------|------------|--------------------------------|--------------------------|---------------|--|
|      | October*  | November* | %<br>collected<br>(Oct-Nov) | December   | January    | February  | %<br>collected<br>(Oct-Feb) | March-<br>September | Total      | Budget                         | Over/<br>Under<br>Budget | % +/-         |  |
| 2024 | 2,404     | 1,301,720 | 2.4%                        |            |            |           | 2.4%                        |                     | 1,304,124  | 55,275,000                     | (53,970,876)             | -97.6%        |  |
| 2023 | 280,469   | 2,691,385 | 5.9%                        | 24,318,042 | 16,679,021 | 5,165,151 | 97.9%                       | 2,967,802           | 52,101,870 | 50,200,000                     | 1,901,870                | 3.8%          |  |
| 2022 | 170,622   | 3,209,345 | 7.1%                        | 24,652,746 | 11,890,767 | 6,138,591 | 96.4%                       | 2,284,290           | 48,346,361 | 47,795,000                     | 551,361                  | 1.2%          |  |
| 2021 | 252,946   | 3,334,380 | 8.2%                        | 21,851,727 | 12,520,155 | 4,594,884 | 97.6%                       | 2,119,519           | 44,673,612 | 43,610,000                     | 1,063,612                | 2.4%          |  |
| 2020 | 636,220   | 2,459,674 | 7.5%                        | 21,642,843 | 11,153,892 | 4,655,211 | 97.8%                       | 1,782,802           | 42,330,642 | 41,470,000                     | 860,642                  | 2.1%          |  |
| 2019 | 1,109,636 | 2,034,750 | 8.1%                        | 17,326,909 | 13,070,187 | 4,350,992 | 97.3%                       | 1,611,305           | 39,503,780 | 38,950,000                     | 553,780                  | 1.4%          |  |
| 2018 | 383,625   | 1,969,978 | 6.6%                        | 18,563,067 | 10,111,818 | 3,864,635 | 97.2%                       | 1,395,545           | 36,288,669 | 35,900,000                     | 388,669                  | 1.1%          |  |
| 2017 | 1,691,285 | 1,552,429 | 9.5%                        | 17,296,921 | 8,026,639  | 4,229,470 | 96.2%                       | 1,527,236           | 34,323,980 | 34,100,000                     | 223,980                  | 0.7%          |  |
| 2016 | 1,341,762 | 1,387,438 | 8.7%                        | 15,332,778 | 9,324,169  | 3,492,377 | 98.2%                       | 1,167,337           | 32,045,861 | 31,450,000                     | 595,861                  | 1. <b>9</b> % |  |
| 2015 | 1,546,618 | 1,085,732 | 8.8%                        | 14,689,801 | 9,591,036  | 2,521,968 | 98.0%                       | 1,115,341           | 30,550,497 | 30,040,000                     | 510,497                  | 1.7%          |  |
| 2014 | 1,428,705 | 2,039,809 | 12.2%                       | 12,481,401 | 9,162,943  | 2,326,052 | 96.5%                       | 1,130,166           | 28,569,077 | 28,425,000                     | 144,077                  | 0.5%          |  |
| 2013 | 1,512,841 | 1,892,299 | 12.0%                       | 12,317,304 | 9,285,513  | 1,922,751 | 95.2%                       | 1,285,067           | 28,215,774 | 28,276,000                     | (60,226)                 | -0.2%         |  |
| 2012 | 5,888,620 | 1,059,451 | 25.8%                       | 8,068,451  | 9,074,131  | 1,801,153 | 96.3%                       | 1,042,869           | 26,934,675 | 26,900,000                     | 34,675                   | 0.1%          |  |
| 2011 | 5,486,762 | 1,050,367 | 25.1%                       | 8,096,809  | 7,138,803  | 2,867,233 | 94.8%                       | 1,583,710           | 26,223,685 | 26,000,000                     | 223,685                  | 0.9%          |  |
| 2010 | 5,827,097 | 5,170,445 | 45.7%                       | 3,752,569  | 6,106,955  | 1,936,740 | 94.8%                       | 1,442,759           | 24,236,565 | 24,050,000                     | 186,565                  | 0.8%          |  |
| 2009 | 1,282,039 | 8,456,422 | 42.0%                       | 4,288,212  | 5,939,351  | 1,766,037 | 93.7%                       | 1,466,219           | 23,198,279 | 23,200,000                     | (1,721)                  | 0.0%          |  |
| 2008 | 4,603,015 | 4,274,998 | 42.3%                       | 2,913,668  | 6,252,321  | 1,443,197 | 92.9%                       | 1,144,983           | 20,632,182 | 20,970,000                     | (337,818)                | -1.6%         |  |
| 2007 | 4,003,585 | 3,383,085 | 41.0%                       | 2,675,189  | 5,171,693  | 1,759,360 | 94.4%                       | 1,358,586           | 18,351,498 | 18,000,000                     | 351,498                  | 2.0%          |  |
| 2006 | 702,543   | 1,845,226 | 15.6%                       | 6,060,520  | 4,740,738  | 1,775,932 | 92.8%                       | 1,109,481           | 16,234,441 | 16,300,000                     | (65,559)                 | -0.4%         |  |
| 2005 | 1,021,279 | 969,782   | 12.9%                       | 5,954,503  | 4,491,575  | 1,343,484 | 89.5%                       | 949,167             | 14,729,790 | 15,395,000                     | (665,210)                | -4.3%         |  |
| 2004 | 4,716,736 | 1,480,924 | 45.2%                       | 1,410,990  | 4,880,948  | 385,337   | 94.0%                       | 814,333             | 13,689,269 | 13,700,000                     | (10,731)                 | -0.1%         |  |