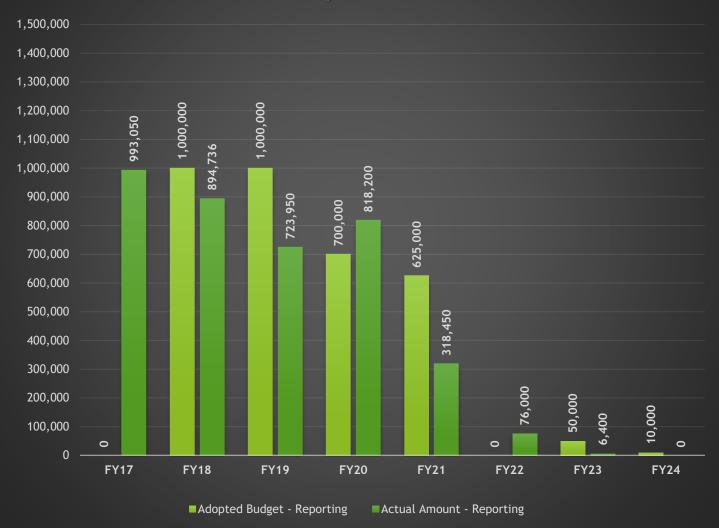

### Inmate Board Bills by Fiscal Year

#### \* FY17 data begins 1/17 since moving to the cloud.

| GL Account Code And Description | 100-570-00_350.7470 - Intergovernmental Inmate Board Bills |
|---------------------------------|------------------------------------------------------------|
| Process Status                  | Posted                                                     |
| Fiscal Month                    | (Multiple Items)                                           |

| Row Labels           | Adopted Budget - Reporting | Actual Amount - Reporting |
|----------------------|----------------------------|---------------------------|
| Fiscal Calendar 2017 | 0                          | 993,050.00                |
| Fiscal Calendar 2018 | 1,000,000                  | 894,736.07                |
| Fiscal Calendar 2019 | 1,000,000                  | 723,950.00                |
| Fiscal Calendar 2020 | 700,000                    | 818,200.00                |
| Fiscal Calendar 2021 | 625,000                    | 318,450.00                |
| Fiscal Calendar 2022 | 0                          | 76,000.00                 |
| Fiscal Calendar 2023 | 50,000                     | 6,400.00                  |
| Fiscal Calendar 2024 | 10,000                     | 0.00                      |