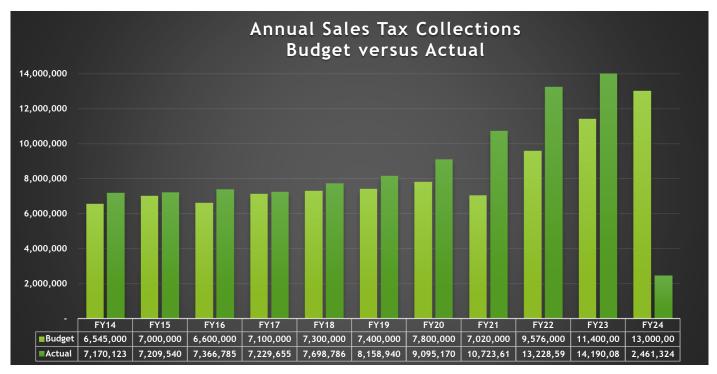

#### #2 Sales Tax

Guadalupe County's 1/2 percent sales and use tax rate (.005) was effective January 1, 1988. Please see the chart included in this report for historical budget and collections information

\* October & November collections for 2023 Current Property Taxes for (FY24) were impacted by the levy of taxes occurring on 11/14/23

Sales Tax History by Month Remitted to County

| Month Collected / Month Remitted | FY14       | FY15       | FY16       | FY17       | FY18       | FY19       | FY20       | FY21       | FY22       | FY23         | FY24         |
|----------------------------------|------------|------------|------------|------------|------------|------------|------------|------------|------------|--------------|--------------|
| OCT / DEC                        | \$ 538,296 | \$ 607,447 | \$ 630,243 | \$ 587,086 | \$ 574,347 | \$ 653,451 | \$ 702,868 | \$ 753,002 | \$ 878,902 | \$ 1,067,710 | \$ 1,303,739 |
| NOV / JAN                        | 481,516    | 505,915    | 547,227    | 602,072    | 608,342    | 583,109    | 677,383    | 753,557    | 1,013,843  | 1,161,591    | 1,157,585    |
| DEC / FEB                        | 726,937    | 748,195    | 789,474    | 627,063    | 762,858    | 807,211    | 926,412    | 1,026,147  | 1,287,019  | 1,549,374    |              |
| JAN / MAR                        | 501,161    | 507,457    | 530,642    | 582,195    | 322,758    | 627,327    | 695,334    | 774,772    | 959,015    | 1,112,801    |              |
| FEB / APR                        | 561,845    | 494,746    | 464,505    | 488,896    | 561,696    | 657,029    | 627,819    | 637,177    | 857,736    | 1,029,134    |              |
| MAR / MAY                        | 700,788    | 671,603    | 691,424    | 654,166    | 789,051    | 728,004    | 791,319    | 1,018,853  | 1,206,614  | 920,598      |              |
| APR / JUN                        | 671,146    | 588,818    | 563,016    | 562,148    | 628,901    | 646,564    | 720,529    | 882,335    | 1,042,017  | 1,162,260    |              |
| MAY / JUL                        | 530,660    | 548,496    | 570,375    | 576,814    | 636,345    | 662,830    | 759,148    | 853,432    | 1,233,986  | 1,158,345    |              |
| JUN / AUG                        | 654,060    | 725,442    | 710,861    | 723,462    | 737,492    | 730,670    | 897,241    | 1,092,076  | 1,295,150  | 1,342,443    |              |
| JUL / SEP                        | 604,227    | 602,532    | 651,228    | 583,853    | 641,015    | 690,057    | 740,239    | 889,459    | 1,084,712  | 1,148,342    |              |
| AUG / OCT                        | 575,744    | 537,920    | 570,706    | 585,450    | 697,312    | 663,725    | 700,718    | 950,573    | 1,181,209  | 1,249,759    |              |
| SEP / NOV                        | 623,744    | 670,970    | 647,085    | 656,452    | 738,668    | 708,962    | 856,161    | 1,092,229  | 1,188,387  | 1,287,731    |              |
| TOTAL                            | 7,170,123  | 7,209,540  | 7,366,785  | 7,229,655  | 7,698,786  | 8,158,940  | 9,095,170  | 10,723,613 | 13,228,590 | 14,190,088   | 2,461,324    |

\*Note: April 2015 included audit collections of (31,854). Without the audit collections, the decrease from the prior year would be (6.3%). February 2017 included audit collections of (\$137,348). Without the audit collections the decrease from the prior year would be (3.2%)

March 2018 includes a refund for a State of Texas overpayment of \$258,089

#### SALES TAX BY FISCAL YEAR

|        | FY14      | FY15      | FY16      | FY17      | FY18      | FY19      | FY20      | FY21       | FY22       | FY23       | FY24       |
|--------|-----------|-----------|-----------|-----------|-----------|-----------|-----------|------------|------------|------------|------------|
| Budget | 6,545,000 | 7,000,000 | 6,600,000 | 7,100,000 | 7,300,000 | 7,400,000 | 7,800,000 | 7,020,000  | 9,576,000  | 11,400,000 | 13,000,000 |
| Actual | 7,170,123 | 7,209,540 | 7,366,785 | 7,229,655 | 7,698,786 | 8,158,940 | 9,095,170 | 10,723,613 | 13,228,590 | 14,190,088 | 2,461,324  |