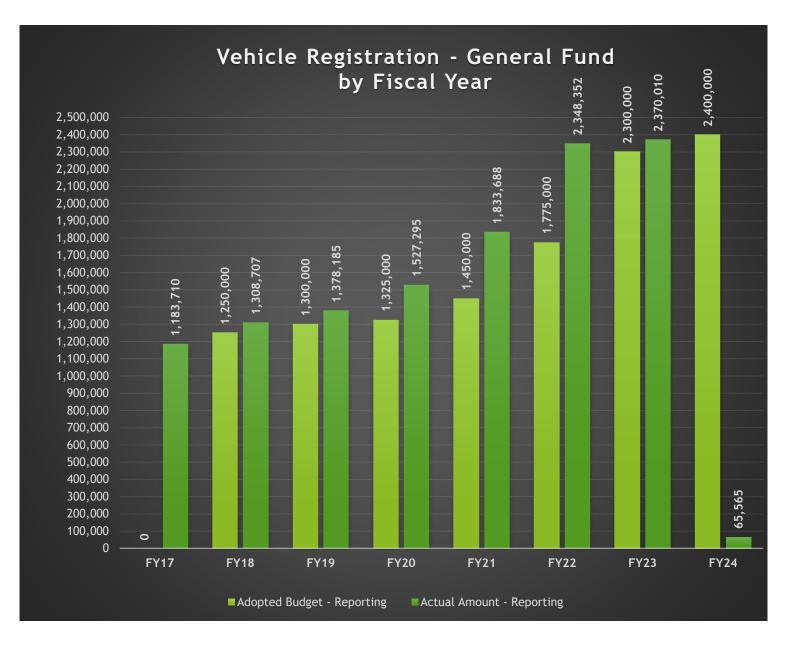

#### #4 Vehicle Registration (General Fund)

The Tax Assessor Collector remits a portion of the vehicle registration funds to the General Fund. This calculation is based on the Texas Transportation Code §502.1981. For more information on Vehicle Registration, please contact Daryl John, Tax Assessor-Collector. Please see the chart included in this report for historical budget and collections information.

#### \* FY17 data begins 1/17 since moving to the cloud.

| GL Account Code And Description | 100-499-00_300.7235 - Revenues Vehicle Registration |
|---------------------------------|-----------------------------------------------------|
| Process Status                  | Posted                                              |
| Fiscal Month                    | (Multiple Items)                                    |

| Row Labels           | Adopted Budget - Reporting | Actual Amount - Reporting |
|----------------------|----------------------------|---------------------------|
| Fiscal Calendar 2017 | 0                          | 1,183,710.17              |
| Fiscal Calendar 2018 | 1,250,000                  | 1,308,707.17              |
| Fiscal Calendar 2019 | 1,300,000                  | 1,378,185.13              |
| Fiscal Calendar 2020 | 1,325,000                  | 1,527,294.64              |
| Fiscal Calendar 2021 | 1,450,000                  | 1,833,688.48              |
| Fiscal Calendar 2022 | 1,775,000                  | 2,348,352.06              |
| Fiscal Calendar 2023 | 2,300,000                  | 2,370,010.18              |
| Fiscal Calendar 2024 | 2,400,000                  | 65,565.10                 |