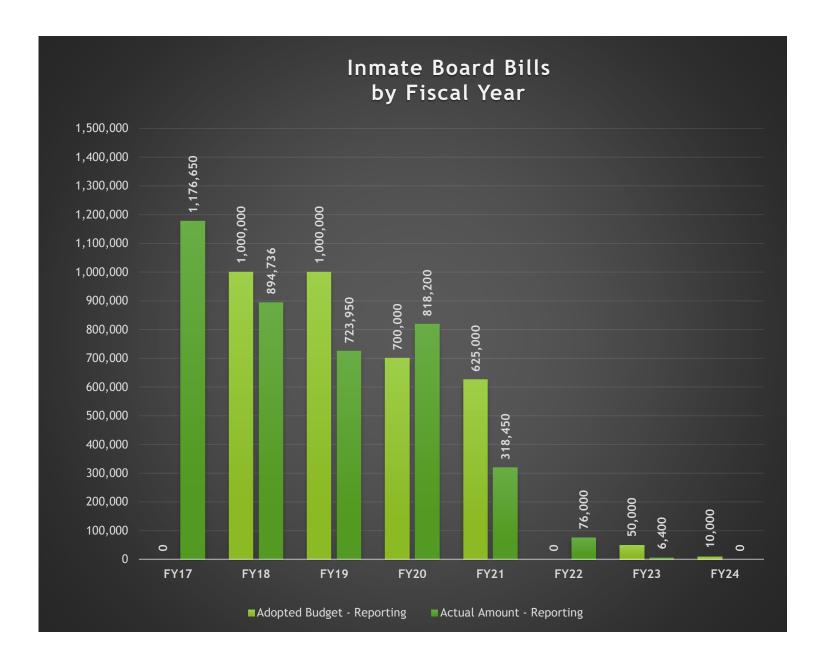

### \* FY17 data begins 1/17 since moving to the cloud.

GL Account Code And Description 100-570-00\_350.7470 - Intergovernmental Inmate Board Bills

Process Status Posted
Fiscal Month (Multiple Items)

| Adopted Budget - Reporting | Actual Amount - Reporting                                        |
|----------------------------|------------------------------------------------------------------|
| 0                          | 1,176,650.00                                                     |
| 1,000,000                  | 894,736.07                                                       |
| 1,000,000                  | 723,950.00                                                       |
| 700,000                    | 818,200.00                                                       |
| 625,000                    | 318,450.00                                                       |
| 0                          | 76,000.00                                                        |
| 50,000                     | 6,400.00                                                         |
| 10,000                     | 0.00                                                             |
|                            | 0<br>1,000,000<br>1,000,000<br>700,000<br>625,000<br>0<br>50,000 |