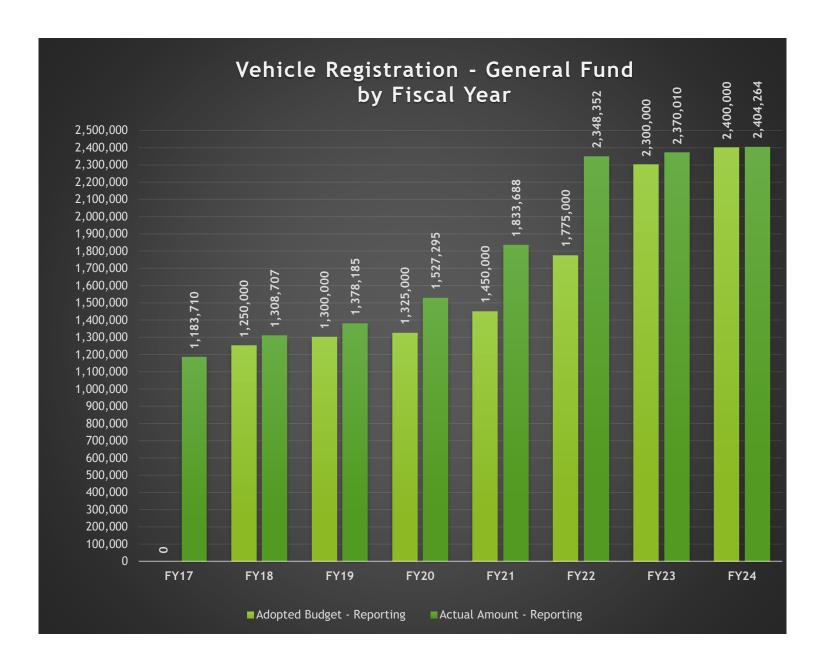

### **#4 Vehicle Registration (General Fund)**

The Tax Assessor Collector remits a portion of the vehicle registration funds to the General Fund. This calculation is based on the Texas Transportation Code §502.1981. For more information on Vehicle Registration, please contact Daryl John, Tax Assessor-Collector. Please see the chart included in this report for historical budget and collections information.

### \* FY17 data begins 1/17 since moving to the cloud.

GL Account Code And Description 100-499-00\_300.7235 - Revenues Vehicle Registration

Process Status Posted
Fiscal Month (Multiple Items)

| Row Labels           | Adopted Budget - Reporting | Actual Amount - Reporting |
|----------------------|----------------------------|---------------------------|
| Fiscal Calendar 2017 | 0                          | 1,183,710.17              |
| Fiscal Calendar 2018 | 1,250,000                  | 1,308,707.17              |
| Fiscal Calendar 2019 | 1,300,000                  | 1,378,185.13              |
| Fiscal Calendar 2020 | 1,325,000                  | 1,527,294.64              |
| Fiscal Calendar 2021 | 1,450,000                  | 1,833,688.48              |
| Fiscal Calendar 2022 | 1,775,000                  | 2,348,352.06              |
| Fiscal Calendar 2023 | 2,300,000                  | 2,370,010.18              |
| Fiscal Calendar 2024 | 2,400,000                  | 2,404,264.37              |