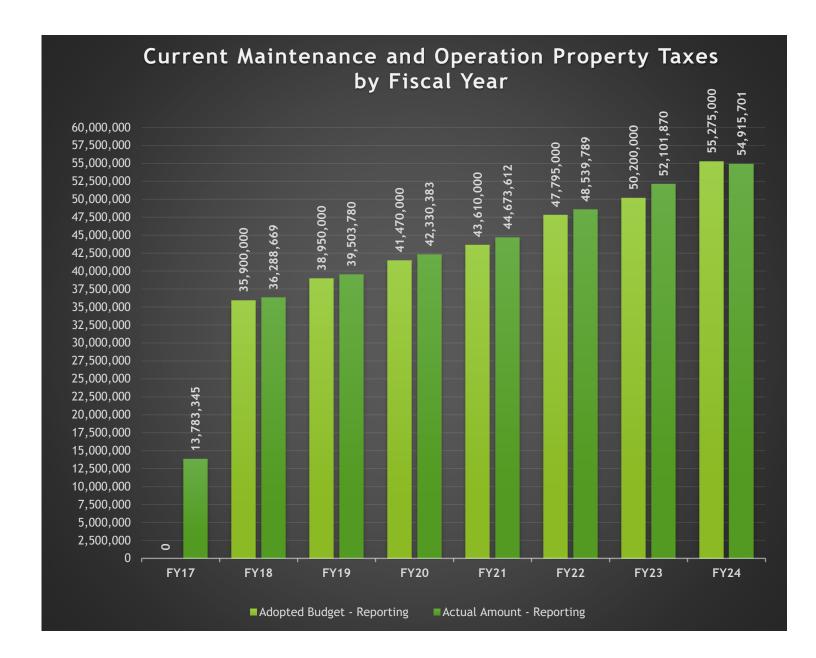

### **#1 Property Taxes**

The County is different from other forms of local government in that it has limited sources of funding. The main funding source, and the only funding source directly controlled by the Commissioners Court, is property taxes. In the General Fund, Current Property Taxes (Maintenance and Operations, M&O) represent 68.2% of all revenue. Please see the chart included in this report for historical budget and collections information.

### \* FY17 data begins 1/17 since moving to the cloud.

GL Account Code And Description 100-409\_300.7110 - Revenues Current Taxes / Real Property

Process Status Posted
Fiscal Month (Multiple Items)

| Row Labels           | Adopted Budget - Reporting | Actual Amount - Reporting |
|----------------------|----------------------------|---------------------------|
| Fiscal Calendar 2017 | 0                          | 13,783,344.59             |
| Fiscal Calendar 2018 | 35,900,000                 | 36,288,669.20             |
| Fiscal Calendar 2019 | 38,950,000                 | 39,503,780.25             |
| Fiscal Calendar 2020 | 41,470,000                 | 42,330,382.98             |
| Fiscal Calendar 2021 | 43,610,000                 | 44,673,612.01             |
| Fiscal Calendar 2022 | 47,795,000                 | 48,539,789.24             |
| Fiscal Calendar 2023 | 50,200,000                 | 52,101,870.46             |
| Fiscal Calendar 2024 | 55,275,000                 | 54,915,701.43             |

### Guadalupe County Current Property Tax Collections - General Fund

(Account Number: 100-409\_300.7110)

|      |           | Current   | t Prop                      | erty Tax C | ollections | by Month  | by Fis                      | cal Year            |            | Budget to Actual<br>Comparison |                          |       |
|------|-----------|-----------|-----------------------------|------------|------------|-----------|-----------------------------|---------------------|------------|--------------------------------|--------------------------|-------|
|      | October*  | November* | %<br>collected<br>(Oct-Nov) | December   | January    | February  | %<br>collected<br>(Oct-Feb) | March-<br>September | Total      | Budget                         | Over/<br>Under<br>Budget | % +/- |
| 2024 | 2,404     | 1,301,720 | 2.4%                        | 26,869,669 | 17,326,384 | 6,422,554 | 93.9%                       | 2,992,971           | 54,915,701 | 55,275,000                     | (359,299)                | -0.7% |
| 2023 | 280,469   | 2,691,385 | 5.9%                        | 24,318,042 | 16,679,021 | 5,165,151 | 97.9%                       | 2,967,802           | 52,101,870 | 50,200,000                     | 1,901,870                | 3.8%  |
| 2022 | 170,622   | 3,209,345 | 7.1%                        | 24,652,746 | 11,890,767 | 6,138,591 | 96.4%                       | 2,284,290           | 48,346,361 | 47,795,000                     | 551,361                  | 1.2%  |
| 2021 | 252,946   | 3,334,380 | 8.2%                        | 21,851,727 | 12,520,155 | 4,594,884 | 97.6%                       | 2,119,519           | 44,673,612 | 43,610,000                     | 1,063,612                | 2.4%  |
| 2020 | 636,220   | 2,459,674 | 7.5%                        | 21,642,843 | 11,153,892 | 4,655,211 | 97.8%                       | 1,782,802           | 42,330,642 | 41,470,000                     | 860,642                  | 2.1%  |
| 2019 | 1,109,636 | 2,034,750 | 8.1%                        | 17,326,909 | 13,070,187 | 4,350,992 | 97.3%                       | 1,611,305           | 39,503,780 | 38,950,000                     | 553,780                  | 1.4%  |
| 2018 | 383,625   | 1,969,978 | 6.6%                        | 18,563,067 | 10,111,818 | 3,864,635 | 97.2%                       | 1,395,545           | 36,288,669 | 35,900,000                     | 388,669                  | 1.1%  |
| 2017 | 1,691,285 | 1,552,429 | 9.5%                        | 17,296,921 | 8,026,639  | 4,229,470 | 96.2%                       | 1,527,236           | 34,323,980 | 34,100,000                     | 223,980                  | 0.7%  |
| 2016 | 1,341,762 | 1,387,438 | 8.7%                        | 15,332,778 | 9,324,169  | 3,492,377 | 98.2%                       | 1,167,337           | 32,045,861 | 31,450,000                     | 595,861                  | 1.9%  |
| 2015 | 1,546,618 | 1,085,732 | 8.8%                        | 14,689,801 | 9,591,036  | 2,521,968 | 98.0%                       | 1,115,341           | 30,550,497 | 30,040,000                     | 510,497                  | 1.7%  |
| 2014 | 1,428,705 | 2,039,809 | 12.2%                       | 12,481,401 | 9,162,943  | 2,326,052 | 96.5%                       | 1,130,166           | 28,569,077 | 28,425,000                     | 144,077                  | 0.5%  |
| 2013 | 1,512,841 | 1,892,299 | 12.0%                       | 12,317,304 | 9,285,513  | 1,922,751 | 95.2%                       | 1,285,067           | 28,215,774 | 28,276,000                     | (60,226)                 | -0.2% |
| 2012 | 5,888,620 | 1,059,451 | 25.8%                       | 8,068,451  | 9,074,131  | 1,801,153 | 96.3%                       | 1,042,869           | 26,934,675 | 26,900,000                     | 34,675                   | 0.1%  |
| 2011 | 5,486,762 | 1,050,367 | 25.1%                       | 8,096,809  | 7,138,803  | 2,867,233 | 94.8%                       | 1,583,710           | 26,223,685 | 26,000,000                     | 223,685                  | 0.9%  |
| 2010 | 5,827,097 | 5,170,445 | 45.7%                       | 3,752,569  | 6,106,955  | 1,936,740 | 94.8%                       | 1,442,759           | 24,236,565 | 24,050,000                     | 186,565                  | 0.8%  |
| 2009 | 1,282,039 | 8,456,422 | 42.0%                       | 4,288,212  | 5,939,351  | 1,766,037 | 93.7%                       | 1,466,219           | 23,198,279 | 23,200,000                     | (1,721)                  | 0.0%  |
| 2008 | 4,603,015 | 4,274,998 | 42.3%                       | 2,913,668  | 6,252,321  | 1,443,197 | 92.9%                       | 1,144,983           | 20,632,182 | 20,970,000                     | (337,818)                | -1.6% |
| 2007 | 4,003,585 | 3,383,085 | 41.0%                       | 2,675,189  | 5,171,693  | 1,759,360 | 94.4%                       | 1,358,586           | 18,351,498 | 18,000,000                     | 351,498                  | 2.0%  |
| 2006 | 702,543   | 1,845,226 | 15.6%                       | 6,060,520  | 4,740,738  | 1,775,932 | 92.8%                       | 1,109,481           | 16,234,441 | 16,300,000                     | (65,559)                 | -0.4% |
| 2005 | 1,021,279 | 969,782   | 12.9%                       | 5,954,503  | 4,491,575  | 1,343,484 | 89.5%                       | 949,167             | 14,729,790 | 15,395,000                     | (665,210)                | -4.3% |
| 2004 | 4,716,736 | 1,480,924 | 45.2%                       | 1,410,990  | 4,880,948  | 385,337   | 94.0%                       | 814,333             | 13,689,269 | 13,700,000                     | (10,731)                 | -0.1% |