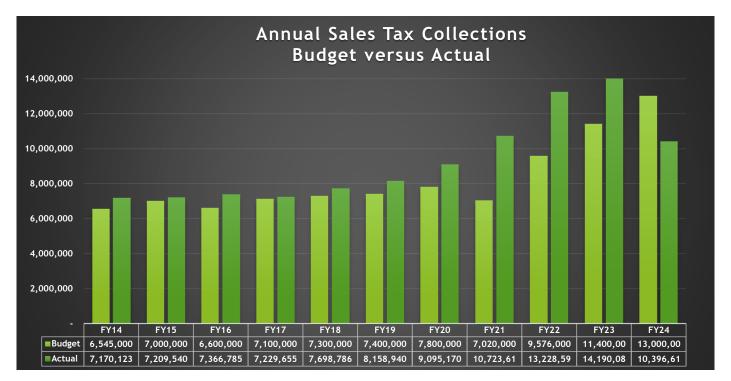

### #2 Sales Tax

Guadalupe County's 1/2 percent sales and use tax rate (.005) was effective January 1, 1988. Please see the chart included in this report for historical budget and collections information

<sup>\*</sup> October & November collections for 2023 Current Property Taxes for (FY24) were impacted by the levy of taxes occurring on 11/14/23

Sales Tax History by Month Remitted to County

| Month Collected / Month Remitted | FY14       | FY15       | FY16       | FY17       | FY18       | FY19       | FY20       | FY21       | FY22       | FY23         | FY24         |
|----------------------------------|------------|------------|------------|------------|------------|------------|------------|------------|------------|--------------|--------------|
| OCT / DEC                        | \$ 538,296 | \$ 607,447 | \$ 630,243 | \$ 587,086 | \$ 574,347 | \$ 653,451 | \$ 702,868 | \$ 753,002 | \$ 878,902 | \$ 1,067,710 | \$ 1,303,739 |
| NOV / JAN                        | 481,516    | 505,915    | 547,227    | 602,072    | 608,342    | 583,109    | 677,383    | 753,557    | 1,013,843  | 1,161,591    | 1,157,585    |
| DEC / FEB                        | 726,937    | 748,195    | 789,474    | 627,063    | 762,858    | 807,211    | 926,412    | 1,026,147  | 1,287,019  | 1,549,374    | 1,488,453    |
| JAN / MAR                        | 501,161    | 507,457    | 530,642    | 582,195    | 322,758    | 627,327    | 695,334    | 774,772    | 959,015    | 1,112,801    | 1,249,815    |
| FEB / APR                        | 561,845    | 494,746    | 464,505    | 488,896    | 561,696    | 657,029    | 627,819    | 637,177    | 857,736    | 1,029,134    | 1,125,564    |
| MAR / MAY                        | 700,788    | 671,603    | 691,424    | 654,166    | 789,051    | 728,004    | 791,319    | 1,018,853  | 1,206,614  | 920,598      | 1,334,301    |
| APR / JUN                        | 671,146    | 588,818    | 563,016    | 562,148    | 628,901    | 646,564    | 720,529    | 882,335    | 1,042,017  | 1,162,260    | 1,257,464    |
| MAY / JUL                        | 530,660    | 548,496    | 570,375    | 576,814    | 636,345    | 662,830    | 759,148    | 853,432    | 1,233,986  | 1,158,345    | 1,479,694    |
| JUN / AUG                        | 654,060    | 725,442    | 710,861    | 723,462    | 737,492    | 730,670    | 897,241    | 1,092,076  | 1,295,150  | 1,342,443    |              |
| JUL / SEP                        | 604,227    | 602,532    | 651,228    | 583,853    | 641,015    | 690,057    | 740,239    | 889,459    | 1,084,712  | 1,148,342    |              |
| AUG / OCT                        | 575,744    | 537,920    | 570,706    | 585,450    | 697,312    | 663,725    | 700,718    | 950,573    | 1,181,209  | 1,249,759    |              |
| SEP / NOV                        | 623,744    | 670,970    | 647,085    | 656,452    | 738,668    | 708,962    | 856,161    | 1,092,229  | 1,188,387  | 1,287,731    |              |
| TOTAL                            | 7,170,123  | 7,209,540  | 7,366,785  | 7,229,655  | 7,698,786  | 8,158,940  | 9,095,170  | 10,723,613 | 13,228,590 | 14,190,088   | 10,396,615   |

### SALES TAX BY FISCAL YEAR

FY22 FY23 FY14 FY15 FY16 FY17 FY18 FY19 FY20 FY21 FY24 Budget 6,545,000 7,000,000 6,600,000 7,100,000 7,300,000 7,400,000 7,800,000 7,020,000 9,576,000 11,400,000 13,000,000 7,170,123 7,209,540 13,228,590 10,396,615 Actual 7,366,785 7,229,655 7,698,786 8,158,940 9,095,170 10,723,613 14,190,088