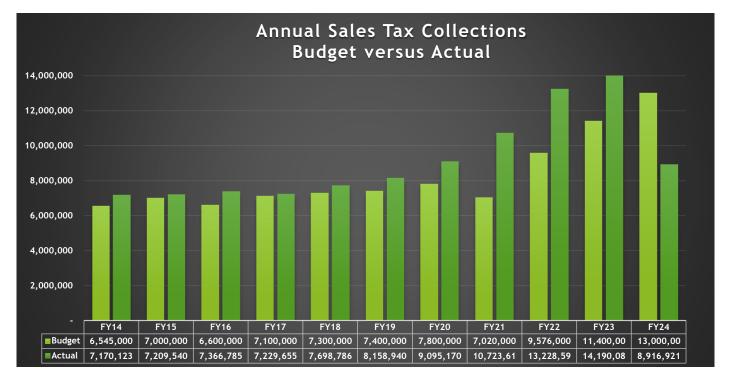

#### #2 Sales Tax

Guadalupe County's 1/2 percent sales and use tax rate (.005) was effective January 1, 1988. Please see the chart included in this report for historical budget and collections information

<sup>\*</sup> October & November collections for 2023 Current Property Taxes for (FY24) were impacted by the levy of taxes occurring on 11/14/23

Sales Tax History by Month Remitted to County

| Month Collected / Month Remitted | FY14       | FY15       | FY16       | FY17       | FY18       | FY19       | FY20       | FY21       | FY22       | FY23         | FY24         |
|----------------------------------|------------|------------|------------|------------|------------|------------|------------|------------|------------|--------------|--------------|
| OCT / DEC                        | \$ 538,296 | \$ 607,447 | \$ 630,243 | \$ 587,086 | \$ 574,347 | \$ 653,451 | \$ 702,868 | \$ 753,002 | \$ 878,902 | \$ 1,067,710 | \$ 1,303,739 |
| NOV / JAN                        | 481,516    | 505,915    | 547,227    | 602,072    | 608,342    | 583,109    | 677,383    | 753,557    | 1,013,843  | 1,161,591    | 1,157,585    |
| DEC / FEB                        | 726,937    | 748,195    | 789,474    | 627,063    | 762,858    | 807,211    | 926,412    | 1,026,147  | 1,287,019  | 1,549,374    | 1,488,453    |
| JAN / MAR                        | 501,161    | 507,457    | 530,642    | 582,195    | 322,758    | 627,327    | 695,334    | 774,772    | 959,015    | 1,112,801    | 1,249,815    |
| FEB / APR                        | 561,845    | 494,746    | 464,505    | 488,896    | 561,696    | 657,029    | 627,819    | 637,177    | 857,736    | 1,029,134    | 1,125,564    |
| MAR / MAY                        | 700,788    | 671,603    | 691,424    | 654,166    | 789,051    | 728,004    | 791,319    | 1,018,853  | 1,206,614  | 920,598      | 1,334,301    |
| APR / JUN                        | 671,146    | 588,818    | 563,016    | 562,148    | 628,901    | 646,564    | 720,529    | 882,335    | 1,042,017  | 1,162,260    | 1,257,464    |
| MAY / JUL                        | 530,660    | 548,496    | 570,375    | 576,814    | 636,345    | 662,830    | 759,148    | 853,432    | 1,233,986  | 1,158,345    |              |
| JUN / AUG                        | 654,060    | 725,442    | 710,861    | 723,462    | 737,492    | 730,670    | 897,241    | 1,092,076  | 1,295,150  | 1,342,443    |              |
| JUL / SEP                        | 604,227    | 602,532    | 651,228    | 583,853    | 641,015    | 690,057    | 740,239    | 889,459    | 1,084,712  | 1,148,342    |              |
| AUG / OCT                        | 575,744    | 537,920    | 570,706    | 585,450    | 697,312    | 663,725    | 700,718    | 950,573    | 1,181,209  | 1,249,759    |              |
| SEP / NOV                        | 623,744    | 670,970    | 647,085    | 656,452    | 738,668    | 708,962    | 856,161    | 1,092,229  | 1,188,387  | 1,287,731    |              |
| TOTAL                            | 7,170,123  | 7,209,540  | 7,366,785  | 7,229,655  | 7,698,786  | 8,158,940  | 9,095,170  | 10,723,613 | 13,228,590 | 14,190,088   | 8,916,921    |

#### SALES TAX BY FISCAL YEAR

FY23 FY14 FY15 FY16 FY17 FY18 FY19 FY20 FY21 FY22 FY24 Budget 6,545,000 7,000,000 6,600,000 7,100,000 7,300,000 7,400,000 7,800,000 7,020,000 9,576,000 11,400,000 13,000,000 7,170,123 7,209,540 7,229,655 13,228,590 8,916,921 Actual 7,366,785 7,698,786 8,158,940 9,095,170 10,723,613 14,190,088