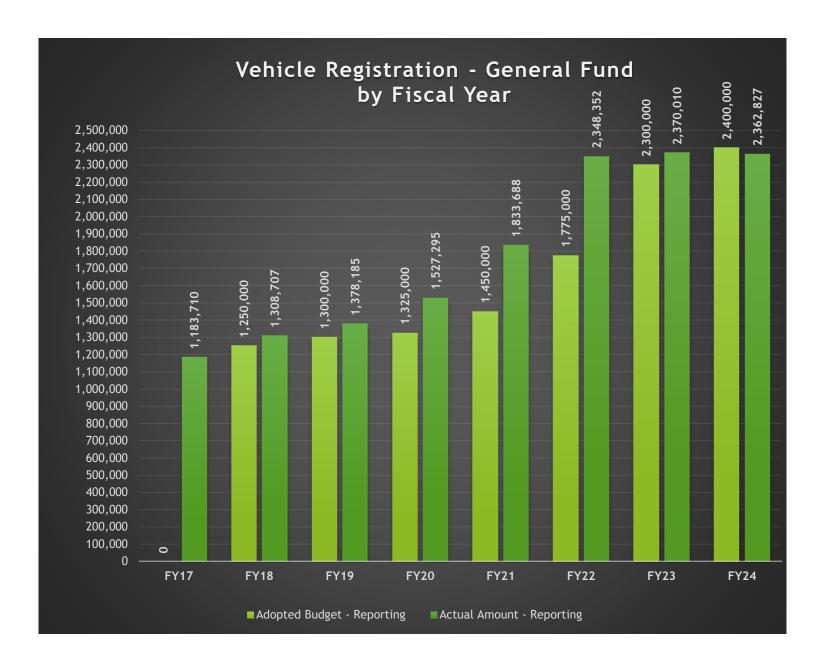

#### **#4 Vehicle Registration (General Fund)**

The Tax Assessor Collector remits a portion of the vehicle registration funds to the General Fund. This calculation is based on the Texas Transportation Code §502.1981. For more information on Vehicle Registration, please contact Daryl John, Tax Assessor-Collector. Please see the chart included in this report for historical budget and collections information.

#### \* FY17 data begins 1/17 since moving to the cloud.

GL Account Code And Description 100-499-00\_300.7235 - Revenues Vehicle Registration

Process Status Posted
Fiscal Month (Multiple Items)

| Row Labels           | Adopted Budget - Reporting | Actual Amount - Reporting |
|----------------------|----------------------------|---------------------------|
| Fiscal Calendar 2017 | 0                          | 1,183,710.17              |
| Fiscal Calendar 2018 | 1,250,000                  | 1,308,707.17              |
| Fiscal Calendar 2019 | 1,300,000                  | 1,378,185.13              |
| Fiscal Calendar 2020 | 1,325,000                  | 1,527,294.64              |
| Fiscal Calendar 2021 | 1,450,000                  | 1,833,688.48              |
| Fiscal Calendar 2022 | 1,775,000                  | 2,348,352.06              |
| Fiscal Calendar 2023 | 2,300,000                  | 2,370,010.18              |
| Fiscal Calendar 2024 | 2,400,000                  | 2,362,827.32              |