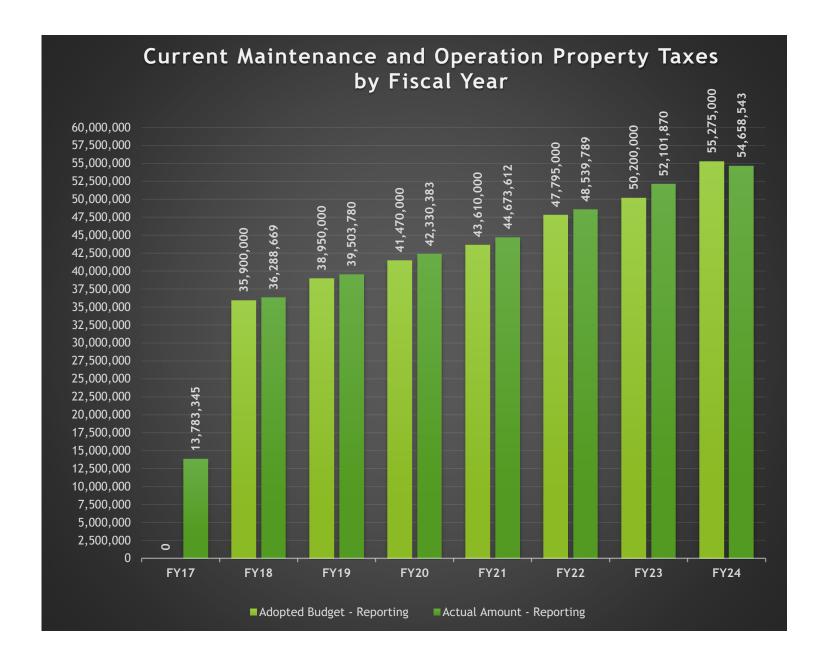

#### **#1 Property Taxes**

The County is different from other forms of local government in that it has limited sources of funding. The main funding source, and the only funding source directly controlled by the Commissioners Court, is property taxes. In the General Fund, Current Property Taxes (Maintenance and Operations, M&O) represent 68.2% of all revenue. Please see the chart included in this report for historical budget and collections information.

#### \* FY17 data begins 1/17 since moving to the cloud.

GL Account Code And Description 100-409\_300.7110 - Revenues Current Taxes / Real Property

Process Status Posted
Fiscal Month (Multiple Items)

| Row Labels           | Adopted Budget - Reporting | Actual Amount - Reporting |
|----------------------|----------------------------|---------------------------|
| 11011 = 1111111      | Adopted Budget - Reporting |                           |
| Fiscal Calendar 2017 | 0                          | 13,783,344.59             |
| Fiscal Calendar 2018 | 35,900,000                 | 36,288,669.20             |
| Fiscal Calendar 2019 | 38,950,000                 | 39,503,780.25             |
| Fiscal Calendar 2020 | 41,470,000                 | 42,330,382.98             |
| Fiscal Calendar 2021 | 43,610,000                 | 44,673,612.01             |
| Fiscal Calendar 2022 | 47,795,000                 | 48,539,789.24             |
| Fiscal Calendar 2023 | 50,200,000                 | 52,101,870.46             |
| Fiscal Calendar 2024 | 55,275,000                 | 54,658,542.52             |

#### Guadalupe County Current Property Tax Collections - General Fund

(Account Number: 100-409\_300.7110)

|      |           | Current   | t Prop                      | erty Tax C | ollections | by Month  | by Fis                      | cal Year            |            | Budget to Actual<br>Comparison |                          |       |
|------|-----------|-----------|-----------------------------|------------|------------|-----------|-----------------------------|---------------------|------------|--------------------------------|--------------------------|-------|
|      | October*  | November* | %<br>collected<br>(Oct-Nov) | December   | January    | February  | %<br>collected<br>(Oct-Feb) | March-<br>September | Total      | Budget                         | Over/<br>Under<br>Budget | % +/- |
| 2024 | 2,404     | 1,301,720 | 2.4%                        | 26,869,669 | 17,326,384 | 6,422,554 | 93.9%                       | 2,735,812           | 54,658,542 | 55,275,000                     | (616,458)                | -1.1% |
| 2023 | 280,469   | 2,691,385 | 5.9%                        | 24,318,042 | 16,679,021 | 5,165,151 | 97.9%                       | 2,967,802           | 52,101,870 | 50,200,000                     | 1,901,870                | 3.8%  |
| 2022 | 170,622   | 3,209,345 | 7.1%                        | 24,652,746 | 11,890,767 | 6,138,591 | 96.4%                       | 2,284,290           | 48,346,361 | 47,795,000                     | 551,361                  | 1.2%  |
| 2021 | 252,946   | 3,334,380 | 8.2%                        | 21,851,727 | 12,520,155 | 4,594,884 | 97.6%                       | 2,119,519           | 44,673,612 | 43,610,000                     | 1,063,612                | 2.4%  |
| 2020 | 636,220   | 2,459,674 | 7.5%                        | 21,642,843 | 11,153,892 | 4,655,211 | 97.8%                       | 1,782,802           | 42,330,642 | 41,470,000                     | 860,642                  | 2.1%  |
| 2019 | 1,109,636 | 2,034,750 | 8.1%                        | 17,326,909 | 13,070,187 | 4,350,992 | 97.3%                       | 1,611,305           | 39,503,780 | 38,950,000                     | 553,780                  | 1.4%  |
| 2018 | 383,625   | 1,969,978 | 6.6%                        | 18,563,067 | 10,111,818 | 3,864,635 | 97.2%                       | 1,395,545           | 36,288,669 | 35,900,000                     | 388,669                  | 1.1%  |
| 2017 | 1,691,285 | 1,552,429 | 9.5%                        | 17,296,921 | 8,026,639  | 4,229,470 | 96.2%                       | 1,527,236           | 34,323,980 | 34,100,000                     | 223,980                  | 0.7%  |
| 2016 | 1,341,762 | 1,387,438 | 8.7%                        | 15,332,778 | 9,324,169  | 3,492,377 | 98.2%                       | 1,167,337           | 32,045,861 | 31,450,000                     | 595,861                  | 1.9%  |
| 2015 | 1,546,618 | 1,085,732 | 8.8%                        | 14,689,801 | 9,591,036  | 2,521,968 | 98.0%                       | 1,115,341           | 30,550,497 | 30,040,000                     | 510,497                  | 1.7%  |
| 2014 | 1,428,705 | 2,039,809 | 12.2%                       | 12,481,401 | 9,162,943  | 2,326,052 | 96.5%                       | 1,130,166           | 28,569,077 | 28,425,000                     | 144,077                  | 0.5%  |
| 2013 | 1,512,841 | 1,892,299 | 12.0%                       | 12,317,304 | 9,285,513  | 1,922,751 | 95.2%                       | 1,285,067           | 28,215,774 | 28,276,000                     | (60,226)                 | -0.2% |
| 2012 | 5,888,620 | 1,059,451 | 25.8%                       | 8,068,451  | 9,074,131  | 1,801,153 | 96.3%                       | 1,042,869           | 26,934,675 | 26,900,000                     | 34,675                   | 0.1%  |
| 2011 | 5,486,762 | 1,050,367 | 25.1%                       | 8,096,809  | 7,138,803  | 2,867,233 | 94.8%                       | 1,583,710           | 26,223,685 | 26,000,000                     | 223,685                  | 0.9%  |
| 2010 | 5,827,097 | 5,170,445 | 45.7%                       | 3,752,569  | 6,106,955  | 1,936,740 | 94.8%                       | 1,442,759           | 24,236,565 | 24,050,000                     | 186,565                  | 0.8%  |
| 2009 | 1,282,039 | 8,456,422 | 42.0%                       | 4,288,212  | 5,939,351  | 1,766,037 | 93.7%                       | 1,466,219           | 23,198,279 | 23,200,000                     | (1,721)                  | 0.0%  |
| 2008 | 4,603,015 | 4,274,998 | 42.3%                       | 2,913,668  | 6,252,321  | 1,443,197 | 92.9%                       | 1,144,983           | 20,632,182 | 20,970,000                     | (337,818)                | -1.6% |
| 2007 | 4,003,585 | 3,383,085 | 41.0%                       | 2,675,189  | 5,171,693  | 1,759,360 | 94.4%                       | 1,358,586           | 18,351,498 | 18,000,000                     | 351,498                  | 2.0%  |
| 2006 | 702,543   | 1,845,226 | 15.6%                       | 6,060,520  | 4,740,738  | 1,775,932 | 92.8%                       | 1,109,481           | 16,234,441 | 16,300,000                     | (65,559)                 | -0.4% |
| 2005 | 1,021,279 | 969,782   | 12.9%                       | 5,954,503  | 4,491,575  | 1,343,484 | 89.5%                       | 949,167             | 14,729,790 | 15,395,000                     | (665,210)                | -4.3% |
| 2004 | 4,716,736 | 1,480,924 | 45.2%                       | 1,410,990  | 4,880,948  | 385,337   | 94.0%                       | 814,333             | 13,689,269 | 13,700,000                     | (10,731)                 | -0.1% |