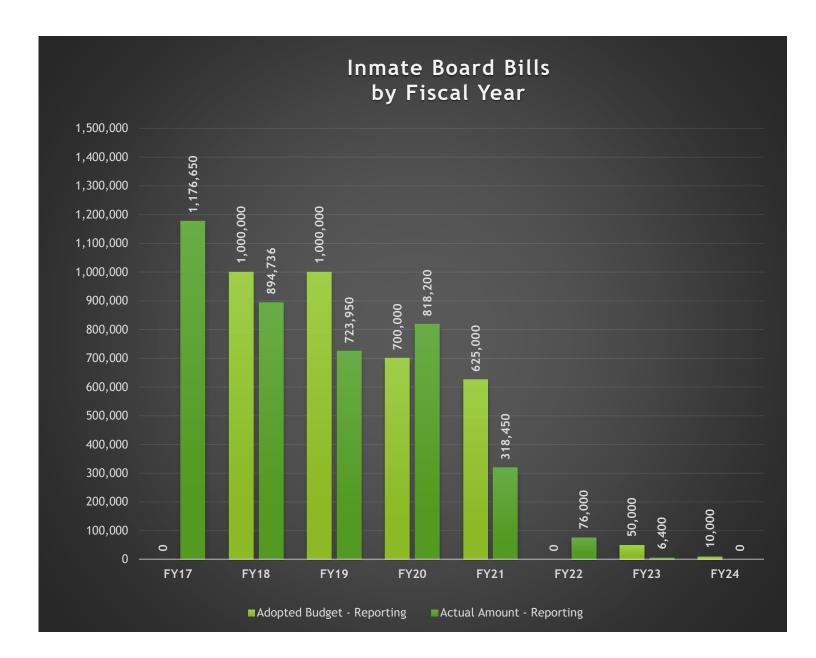

#### \* FY17 data begins 1/17 since moving to the cloud.

GL Account Code And Description 100-570-00\_350.7470 - Intergovernmental Inmate Board Bills

Process Status Posted
Fiscal Month (Multiple Items)

| Adopted Budget - Reporting | Actual Amount - Reporting                                        |
|----------------------------|------------------------------------------------------------------|
| 0                          | 1,176,650.00                                                     |
| 1,000,000                  | 894,736.07                                                       |
| 1,000,000                  | 723,950.00                                                       |
| 700,000                    | 818,200.00                                                       |
| 625,000                    | 318,450.00                                                       |
| 0                          | 76,000.00                                                        |
| 50,000                     | 6,400.00                                                         |
| 10,000                     | 0.00                                                             |
|                            | 0<br>1,000,000<br>1,000,000<br>700,000<br>625,000<br>0<br>50,000 |