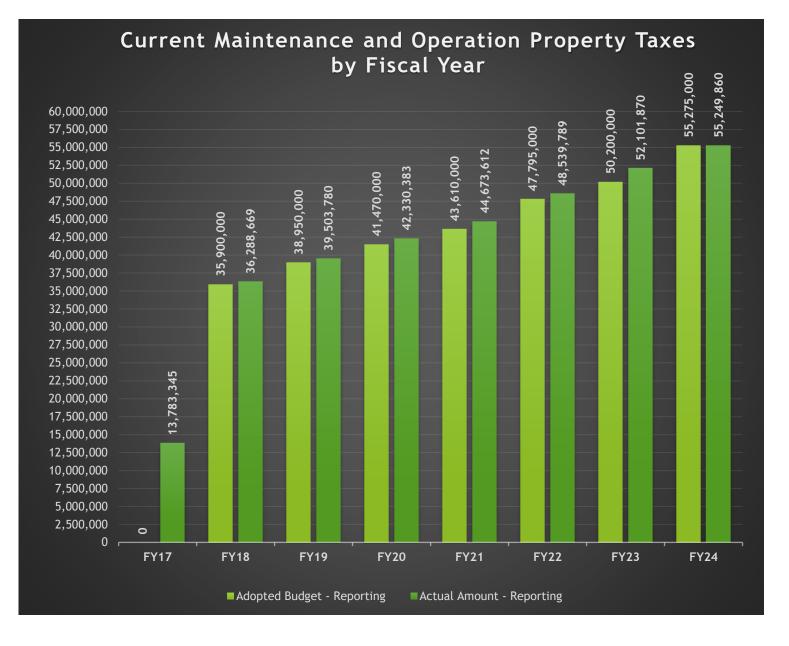

#### #1 Property Taxes

The County is different from other forms of local government in that it has limited sources of funding. The main funding source, and the only funding source directly controlled by the Commissioners Court, is property taxes. In the General Fund, Current Property Taxes (Maintenance and Operations, M&O) represent 68.2% of all revenue. Please see the chart included in this report for historical budget and collections information.

#### \* FY17 data begins 1/17 since moving to the cloud.

| GL Account Code And Description | 100-409_300.7110 - Revenues Current Taxes / Real Property |
|---------------------------------|-----------------------------------------------------------|
| Process Status                  | Posted                                                    |
| Fiscal Month                    | (Multiple Items)                                          |

| Row Labels           | Adopted Budget - Reporting | Actual Amount - Reporting |
|----------------------|----------------------------|---------------------------|
| Fiscal Calendar 2017 | 0                          | 13,783,344.59             |
| Fiscal Calendar 2018 | 35,900,000                 | 36,288,669.20             |
| Fiscal Calendar 2019 | 38,950,000                 | 39,503,780.25             |
| Fiscal Calendar 2020 | 41,470,000                 | 42,330,382.98             |
| Fiscal Calendar 2021 | 43,610,000                 | 44,673,612.01             |
| Fiscal Calendar 2022 | 47,795,000                 | 48,539,789.24             |
| Fiscal Calendar 2023 | 50,200,000                 | 52,101,870.46             |
| Fiscal Calendar 2024 | 55,275,000                 | 55,249,859.70             |

### Guadalupe County Current Property Tax Collections - General Fund

| (Account Number: | 100-409_ | _300.7110) |
|------------------|----------|------------|
|------------------|----------|------------|

|      |           | Current   |                             | Budget to Actual<br>Comparison |            |           |                             |                     |            |            |                          |       |
|------|-----------|-----------|-----------------------------|--------------------------------|------------|-----------|-----------------------------|---------------------|------------|------------|--------------------------|-------|
|      | October*  | November* | %<br>collected<br>(Oct-Nov) | December                       | January    | February  | %<br>collected<br>(Oct-Feb) | March-<br>September | Total      | Budget     | Over/<br>Under<br>Budget | % +/- |
| 2024 | 2,404     | 1,301,720 | 2.4%                        | 26,869,669                     | 17,326,384 | 6,422,554 | 93.9%                       | 3,327,129           | 55,249,859 | 55,275,000 | (25,141)                 | 0.0%  |
| 2023 | 280,469   | 2,691,385 | 5.9%                        | 24,318,042                     | 16,679,021 | 5,165,151 | 97.9%                       | 2,967,802           | 52,101,870 | 50,200,000 | 1,901,870                | 3.8%  |
| 2022 | 170,622   | 3,209,345 | 7.1%                        | 24,652,746                     | 11,890,767 | 6,138,591 | 96.4%                       | 2,284,290           | 48,346,361 | 47,795,000 | 551,361                  | 1.2%  |
| 2021 | 252,946   | 3,334,380 | 8.2%                        | 21,851,727                     | 12,520,155 | 4,594,884 | 97.6%                       | 2,119,519           | 44,673,612 | 43,610,000 | 1,063,612                | 2.4%  |
| 2020 | 636,220   | 2,459,674 | 7.5%                        | 21,642,843                     | 11,153,892 | 4,655,211 | 97.8%                       | 1,782,802           | 42,330,642 | 41,470,000 | 860,642                  | 2.1%  |
| 2019 | 1,109,636 | 2,034,750 | 8.1%                        | 17,326,909                     | 13,070,187 | 4,350,992 | 97.3%                       | 1,611,305           | 39,503,780 | 38,950,000 | 553,780                  | 1.4%  |
| 2018 | 383,625   | 1,969,978 | 6.6%                        | 18,563,067                     | 10,111,818 | 3,864,635 | 97.2%                       | 1,395,545           | 36,288,669 | 35,900,000 | 388,669                  | 1.1%  |
| 2017 | 1,691,285 | 1,552,429 | 9.5%                        | 17,296,921                     | 8,026,639  | 4,229,470 | 96.2%                       | 1,527,236           | 34,323,980 | 34,100,000 | 223,980                  | 0.7%  |
| 2016 | 1,341,762 | 1,387,438 | 8.7%                        | 15,332,778                     | 9,324,169  | 3,492,377 | 98.2%                       | 1,167,337           | 32,045,861 | 31,450,000 | 595,861                  | 1.9%  |
| 2015 | 1,546,618 | 1,085,732 | 8.8%                        | 14,689,801                     | 9,591,036  | 2,521,968 | 98.0%                       | 1,115,341           | 30,550,497 | 30,040,000 | 510,497                  | 1.7%  |
| 2014 | 1,428,705 | 2,039,809 | 12.2%                       | 12,481,401                     | 9,162,943  | 2,326,052 | 96.5%                       | 1,130,166           | 28,569,077 | 28,425,000 | 144,077                  | 0.5%  |
| 2013 | 1,512,841 | 1,892,299 | 12.0%                       | 12,317,304                     | 9,285,513  | 1,922,751 | 95.2%                       | 1,285,067           | 28,215,774 | 28,276,000 | (60,226)                 | -0.2% |
| 2012 | 5,888,620 | 1,059,451 | 25.8%                       | 8,068,451                      | 9,074,131  | 1,801,153 | 96.3%                       | 1,042,869           | 26,934,675 | 26,900,000 | 34,675                   | 0.1%  |
| 2011 | 5,486,762 | 1,050,367 | 25.1%                       | 8,096,809                      | 7,138,803  | 2,867,233 | 94.8%                       | 1,583,710           | 26,223,685 | 26,000,000 | 223,685                  | 0.9%  |
| 2010 | 5,827,097 | 5,170,445 | 45.7%                       | 3,752,569                      | 6,106,955  | 1,936,740 | 94.8%                       | 1,442,759           | 24,236,565 | 24,050,000 | 186,565                  | 0.8%  |
| 2009 | 1,282,039 | 8,456,422 | 42.0%                       | 4,288,212                      | 5,939,351  | 1,766,037 | 93.7%                       | 1,466,219           | 23,198,279 | 23,200,000 | (1,721)                  | 0.0%  |
| 2008 | 4,603,015 | 4,274,998 | 42.3%                       | 2,913,668                      | 6,252,321  | 1,443,197 | 92.9%                       | 1,144,983           | 20,632,182 | 20,970,000 | (337,818)                | -1.6% |
| 2007 | 4,003,585 | 3,383,085 | 41.0%                       | 2,675,189                      | 5,171,693  | 1,759,360 | 94.4%                       | 1,358,586           | 18,351,498 | 18,000,000 | 351,498                  | 2.0%  |
| 2006 | 702,543   | 1,845,226 | 15.6%                       | 6,060,520                      | 4,740,738  | 1,775,932 | 92.8%                       | 1,109,481           | 16,234,441 | 16,300,000 | (65,559)                 | -0.4% |
| 2005 | 1,021,279 | 969,782   | 12.9%                       | 5,954,503                      | 4,491,575  | 1,343,484 | 89.5%                       | 949,167             | 14,729,790 | 15,395,000 | (665,210)                | -4.3% |
| 2004 | 4,716,736 | 1,480,924 | 45.2%                       | 1,410,990                      | 4,880,948  | 385,337   | 94.0%                       | 814,333             | 13,689,269 | 13,700,000 | (10,731)                 | -0.1% |