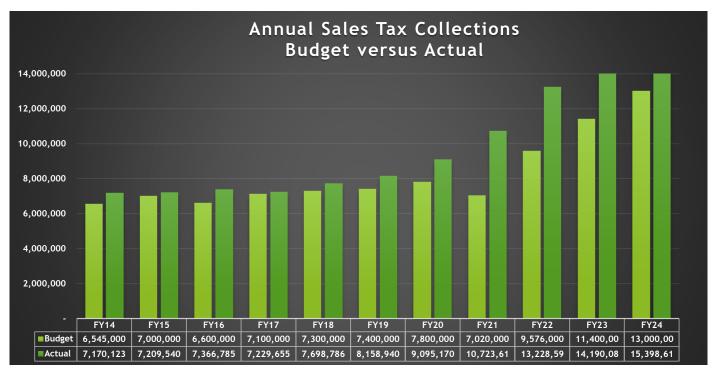

#### #2 Sales Tax

Guadalupe County's 1/2 percent sales and use tax rate (.005) was effective January 1, 1988. Please see the chart included in this report for historical budget and collections information

\* October & November collections for 2023 Current Property Taxes for (FY24) were impacted by the levy of taxes occurring on 11/14/23

Sales Tax History by Month Remitted to County

| Month Collected / Month Remitted | FY14       | FY15       | FY16       | FY17       | FY18       | FY19       | FY20       | FY21       | FY22       | FY23         | FY24         |
|----------------------------------|------------|------------|------------|------------|------------|------------|------------|------------|------------|--------------|--------------|
| OCT / DEC                        | \$ 538,296 | \$ 607,447 | \$ 630,243 | \$ 587,086 | \$ 574,347 | \$ 653,451 | \$ 702,868 | \$ 753,002 | \$ 878,902 | \$ 1,067,710 | \$ 1,303,739 |
| NOV / JAN                        | 481,516    | 505,915    | 547,227    | 602,072    | 608,342    | 583,109    | 677,383    | 753,557    | 1,013,843  | 1,161,591    | 1,157,585    |
| DEC / FEB                        | 726,937    | 748,195    | 789,474    | 627,063    | 762,858    | 807,211    | 926,412    | 1,026,147  | 1,287,019  | 1,549,374    | 1,488,453    |
| JAN / MAR                        | 501,161    | 507,457    | 530,642    | 582,195    | 322,758    | 627,327    | 695,334    | 774,772    | 959,015    | 1,112,801    | 1,249,815    |
| FEB / APR                        | 561,845    | 494,746    | 464,505    | 488,896    | 561,696    | 657,029    | 627,819    | 637,177    | 857,736    | 1,029,134    | 1,125,564    |
| MAR / MAY                        | 700,788    | 671,603    | 691,424    | 654,166    | 789,051    | 728,004    | 791,319    | 1,018,853  | 1,206,614  | 920,598      | 1,334,301    |
| APR / JUN                        | 671,146    | 588,818    | 563,016    | 562,148    | 628,901    | 646,564    | 720,529    | 882,335    | 1,042,017  | 1,162,260    | 1,257,464    |
| MAY / JUL                        | 530,660    | 548,496    | 570,375    | 576,814    | 636,345    | 662,830    | 759,148    | 853,432    | 1,233,986  | 1,158,345    | 1,479,694    |
| JUN / AUG                        | 654,060    | 725,442    | 710,861    | 723,462    | 737,492    | 730,670    | 897,241    | 1,092,076  | 1,295,150  | 1,342,443    | 1,259,762    |
| JUL / SEP                        | 604,227    | 602,532    | 651,228    | 583,853    | 641,015    | 690,057    | 740,239    | 889,459    | 1,084,712  | 1,148,342    | 1,252,890    |
| AUG / OCT                        | 575,744    | 537,920    | 570,706    | 585,450    | 697,312    | 663,725    | 700,718    | 950,573    | 1,181,209  | 1,249,759    | 1,196,919    |
| SEP / NOV                        | 623,744    | 670,970    | 647,085    | 656,452    | 738,668    | 708,962    | 856,161    | 1,092,229  | 1,188,387  | 1,287,731    | 1,292,432    |
| TOTAL                            | 7,170,123  | 7,209,540  | 7,366,785  | 7,229,655  | 7,698,786  | 8,158,940  | 9,095,170  | 10,723,613 | 13,228,590 | 14,190,088   | 15,398,618   |

### SALES TAX BY FISCAL YEAR

|        | FY14      | FY15      | FY16      | FY17      | FY18      | FY19      | FY20      | FY21       | FY22       | FY23       | FY24       |
|--------|-----------|-----------|-----------|-----------|-----------|-----------|-----------|------------|------------|------------|------------|
| Budget | 6,545,000 | 7,000,000 | 6,600,000 | 7,100,000 | 7,300,000 | 7,400,000 | 7,800,000 | 7,020,000  | 9,576,000  | 11,400,000 | 13,000,000 |
| Actual | 7,170,123 | 7,209,540 | 7,366,785 | 7,229,655 | 7,698,786 | 8,158,940 | 9,095,170 | 10,723,613 | 13,228,590 | 14,190,088 | 15,398,618 |