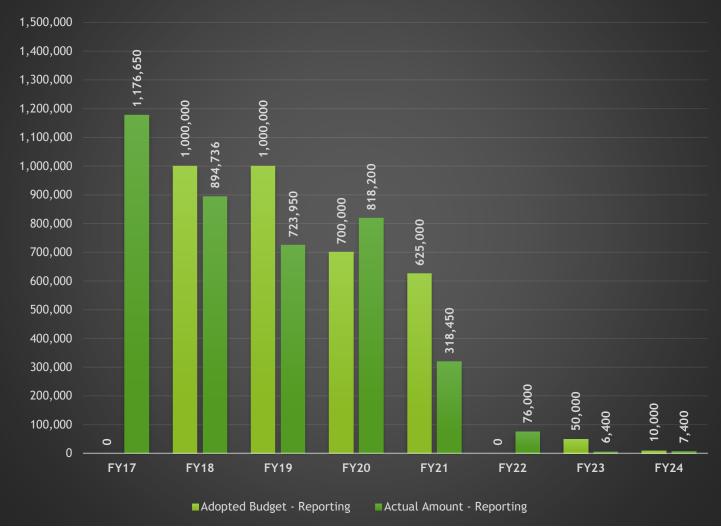

### Inmate Board Bills by Fiscal Year

#### \* FY17 data begins 1/17 since moving to the cloud.

| GL Account Code And Description | 100-570-00_350.7470 - Intergovernmental Inmate Board Bills |
|---------------------------------|------------------------------------------------------------|
| Process Status                  | Posted                                                     |
| Fiscal Month                    | (Multiple Items)                                           |

| Row Labels           | Adopted Budget - Reporting | Actual Amount - Reporting |
|----------------------|----------------------------|---------------------------|
| Fiscal Calendar 2017 | 0                          | 1,176,650.00              |
| Fiscal Calendar 2018 | 1,000,000                  | 894,736.07                |
| Fiscal Calendar 2019 | 1,000,000                  | 723,950.00                |
| Fiscal Calendar 2020 | 700,000                    | 818,200.00                |
| Fiscal Calendar 2021 | 625,000                    | 318,450.00                |
| Fiscal Calendar 2022 | 0                          | 76,000.00                 |
| Fiscal Calendar 2023 | 50,000                     | 6,400.00                  |
| Fiscal Calendar 2024 | 10,000                     | 7,400.00                  |