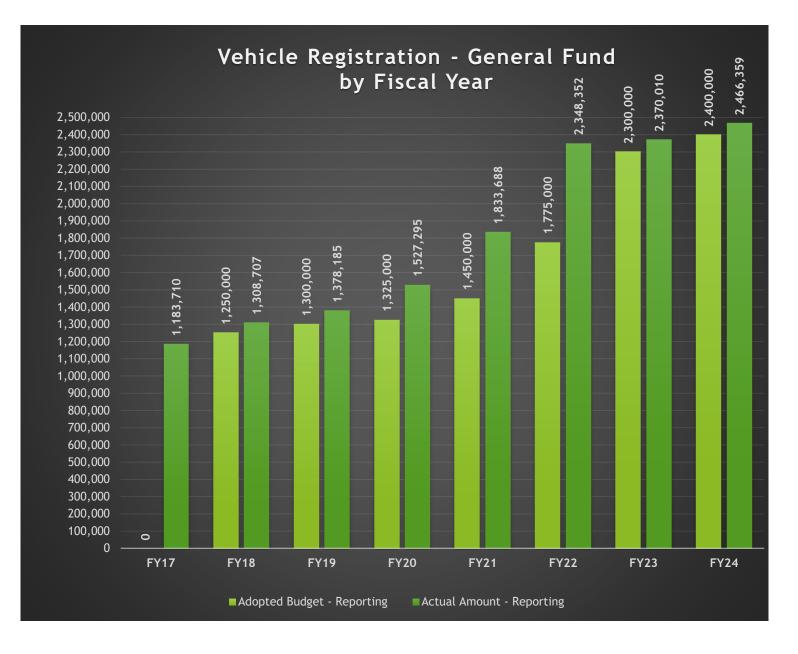

#### #4 Vehicle Registration (General Fund)

The Tax Assessor Collector remits a portion of the vehicle registration funds to the General Fund. This calculation is based on the Texas Transportation Code §502.1981. For more information on Vehicle Registration, please contact Daryl John, Tax Assessor-Collector. Please see the chart included in this report for historical budget and collections information.

#### \* FY17 data begins 1/17 since moving to the cloud.

| GL Account Code And Description | 100-499-00_300.7235 - Revenues Vehicle Registration |
|---------------------------------|-----------------------------------------------------|
| Process Status                  | Posted                                              |
| Fiscal Month                    | (Multiple Items)                                    |

| Row Labels           | Adopted Budget - Reporting | Actual Amount - Reporting |
|----------------------|----------------------------|---------------------------|
| Fiscal Calendar 2017 | 0                          | 1,183,710.17              |
| Fiscal Calendar 2018 | 1,250,000                  | 1,308,707.17              |
| Fiscal Calendar 2019 | 1,300,000                  | 1,378,185.13              |
| Fiscal Calendar 2020 | 1,325,000                  | 1,527,294.64              |
| Fiscal Calendar 2021 | 1,450,000                  | 1,833,688.48              |
| Fiscal Calendar 2022 | 1,775,000                  | 2,348,352.06              |
| Fiscal Calendar 2023 | 2,300,000                  | 2,370,010.18              |
| Fiscal Calendar 2024 | 2,400,000                  | 2,466,358.62              |