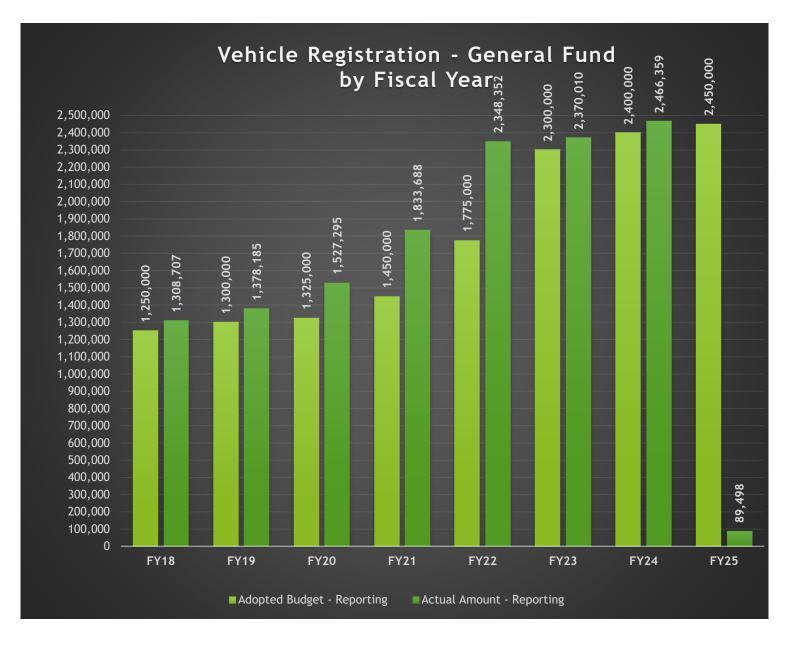

#### #4 Vehicle Registration (General Fund)

The Tax Assessor Collector remits a portion of the vehicle registration funds to the General Fund. This calculation is based on the Texas Transportation Code §502.1981. For more information on Vehicle Registration, please contact Daryl John, Tax Assessor-Collector. Please see the chart included in this report for historical budget and collections information.

| GL Account Code And Description | 100-499-00_300.7235 - Revenues Vehicle Registration |  |
|---------------------------------|-----------------------------------------------------|--|
| Process Status                  | Posted                                              |  |
| Fiscal Month                    | (Multiple Items)                                    |  |

| Row Labels           | Adopted Budget - Reporting | Actual Amount - Reporting |
|----------------------|----------------------------|---------------------------|
| Fiscal Calendar 2018 | 1,250,000                  | 1,308,707.17              |
| Fiscal Calendar 2019 | 1,300,000                  | 1,378,185.13              |
| Fiscal Calendar 2020 | 1,325,000                  | 1,527,294.64              |
| Fiscal Calendar 2021 | 1,450,000                  | 1,833,688.48              |
| Fiscal Calendar 2022 | 1,775,000                  | 2,348,352.06              |
| Fiscal Calendar 2023 | 2,300,000                  | 2,370,010.18              |
| Fiscal Calendar 2024 | 2,400,000                  | 2,466,358.62              |
| Fiscal Calendar 2025 | 2,450,000                  | 89,497.50                 |