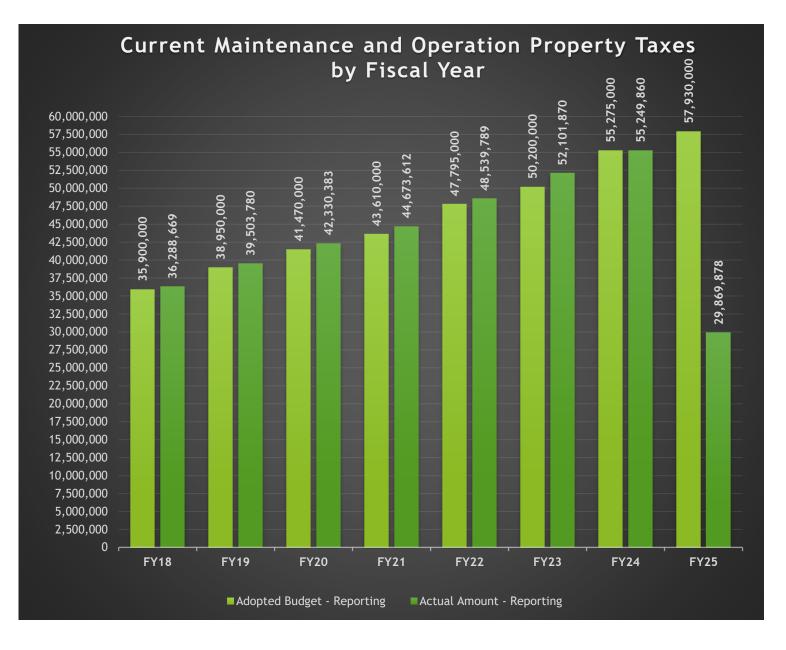

#### #1 Property Taxes

The County is different from other forms of local government in that it has limited sources of funding. The main funding source, and the only funding source directly controlled by the Commissioners Court, is property taxes. In the General Fund, Current Property Taxes (Maintenance and Operations, M&O) represent 68.2% of all revenue. Please see the chart included in this report for historical budget and collections information.

#### \* FY17 data begins 1/17 since moving to the cloud.

| GL Account Code And Description | 100-409_300.7110 - Revenues Current Taxes / Real Property |
|---------------------------------|-----------------------------------------------------------|
| Process Status                  | Posted                                                    |
| Fiscal Month                    | (Multiple Items)                                          |

| Row Labels           | Adopted Budget - Reporting | Actual Amount - Reporting |
|----------------------|----------------------------|---------------------------|
| Fiscal Calendar 2018 | 35,900,000                 | 36,288,669.20             |
| Fiscal Calendar 2019 | 38,950,000                 | 39,503,780.25             |
| Fiscal Calendar 2020 | 41,470,000                 | 42,330,382.98             |
| Fiscal Calendar 2021 | 43,610,000                 | 44,673,612.01             |
| Fiscal Calendar 2022 | 47,795,000                 | 48,539,789.24             |
| Fiscal Calendar 2023 | 50,200,000                 | 52,101,870.46             |
| Fiscal Calendar 2024 | 55,275,000                 | 55,249,859.70             |
| Fiscal Calendar 2025 | 57,930,000                 | 29,869,877.87             |

### Guadalupe County Current Property Tax Collections - General Fund

|       |           | Current   |                             |            | Budget to Actual<br>Comparison |           |                             |                     |            |            |                          |         |
|-------|-----------|-----------|-----------------------------|------------|--------------------------------|-----------|-----------------------------|---------------------|------------|------------|--------------------------|---------|
|       | October   | November  | %<br>collected<br>(Oct-Nov) | December   | January                        | February  | %<br>collected<br>(Oct-Feb) | March-<br>September | Total      | Budget     | Over/<br>Under<br>Budget | % +/-   |
| 2025  | 0         | 441,867   | 0.8%                        | 29,428,011 |                                |           | 51.6%                       |                     |            | 57,930,000 | (57,930,000)             | -100.0% |
| 2024* | 2,404     | 1,301,720 | 2.4%                        | 26,869,669 | 17,326,384                     | 6,422,554 | <b>93.9</b> %               | 3,327,129           | 55,249,859 | 55,275,000 | (25,141)                 | 0.0%    |
| 2023  | 280,469   | 2,691,385 | 5.9%                        | 24,318,042 | 16,679,021                     | 5,165,151 | 97.9%                       | 2,967,802           | 52,101,870 | 50,200,000 | 1,901,870                | 3.8%    |
| 2022  | 170,622   | 3,209,345 | 7.1%                        | 24,652,746 | 11,890,767                     | 6,138,591 | 96.4%                       | 2,284,290           | 48,346,361 | 47,795,000 | 551,361                  | 1.2%    |
| 2021  | 252,946   | 3,334,380 | 8.2%                        | 21,851,727 | 12,520,155                     | 4,594,884 | 97.6%                       | 2,119,519           | 44,673,612 | 43,610,000 | 1,063,612                | 2.4%    |
| 2020  | 636,220   | 2,459,674 | 7.5%                        | 21,642,843 | 11,153,892                     | 4,655,211 | 97.8%                       | 1,782,802           | 42,330,642 | 41,470,000 | 860,642                  | 2.1%    |
| 2019  | 1,109,636 | 2,034,750 | 8.1%                        | 17,326,909 | 13,070,187                     | 4,350,992 | 97.3%                       | 1,611,305           | 39,503,780 | 38,950,000 | 553,780                  | 1.4%    |
| 2018  | 383,625   | 1,969,978 | 6.6%                        | 18,563,067 | 10,111,818                     | 3,864,635 | 97.2%                       | 1,395,545           | 36,288,669 | 35,900,000 | 388,669                  | 1.1%    |
| 2017  | 1,691,285 | 1,552,429 | 9.5%                        | 17,296,921 | 8,026,639                      | 4,229,470 | 96.2%                       | 1,527,236           | 34,323,980 | 34,100,000 | 223,980                  | 0.7%    |
| 2016  | 1,341,762 | 1,387,438 | 8.7%                        | 15,332,778 | 9,324,169                      | 3,492,377 | 98.2%                       | 1,167,337           | 32,045,861 | 31,450,000 | 595,861                  | 1.9%    |
| 2015  | 1,546,618 | 1,085,732 | 8.8%                        | 14,689,801 | 9,591,036                      | 2,521,968 | 98.0%                       | 1,115,341           | 30,550,497 | 30,040,000 | 510,497                  | 1.7%    |
| 2014  | 1,428,705 | 2,039,809 | 12.2%                       | 12,481,401 | 9,162,943                      | 2,326,052 | 96.5%                       | 1,130,166           | 28,569,077 | 28,425,000 | 144,077                  | 0.5%    |
| 2013  | 1,512,841 | 1,892,299 | 12.0%                       | 12,317,304 | 9,285,513                      | 1,922,751 | 95.2%                       | 1,285,067           | 28,215,774 | 28,276,000 | (60,226)                 | -0.2%   |
| 2012  | 5,888,620 | 1,059,451 | 25.8%                       | 8,068,451  | 9,074,131                      | 1,801,153 | 96.3%                       | 1,042,869           | 26,934,675 | 26,900,000 | 34,675                   | 0.1%    |
| 2011  | 5,486,762 | 1,050,367 | 25.1%                       | 8,096,809  | 7,138,803                      | 2,867,233 | 94.8%                       | 1,583,710           | 26,223,685 | 26,000,000 | 223,685                  | 0.9%    |
| 2010  | 5,827,097 | 5,170,445 | 45.7%                       | 3,752,569  | 6,106,955                      | 1,936,740 | 94.8%                       | 1,442,759           | 24,236,565 | 24,050,000 | 186,565                  | 0.8%    |
| 2009  | 1,282,039 | 8,456,422 | 42.0%                       | 4,288,212  | 5,939,351                      | 1,766,037 | 93.7%                       | 1,466,219           | 23,198,279 | 23,200,000 | (1,721)                  | 0.0%    |
| 2008  | 4,603,015 | 4,274,998 | 42.3%                       | 2,913,668  | 6,252,321                      | 1,443,197 | 92.9%                       | 1,144,983           | 20,632,182 | 20,970,000 | (337,818)                | -1.6%   |
| 2007  | 4,003,585 | 3,383,085 | 41.0%                       | 2,675,189  | 5,171,693                      | 1,759,360 | 94.4%                       | 1,358,586           | 18,351,498 | 18,000,000 | 351,498                  | 2.0%    |
| 2006  | 702,543   | 1,845,226 | 15.6%                       | 6,060,520  | 4,740,738                      | 1,775,932 | 92.8%                       | 1,109,481           | 16,234,441 | 16,300,000 | (65,559)                 | -0.4%   |
| 2005  | 1,021,279 | 969,782   | 12.9%                       | 5,954,503  | 4,491,575                      | 1,343,484 | 89.5%                       | 949,167             | 14,729,790 | 15,395,000 | (665,210)                | -4.3%   |