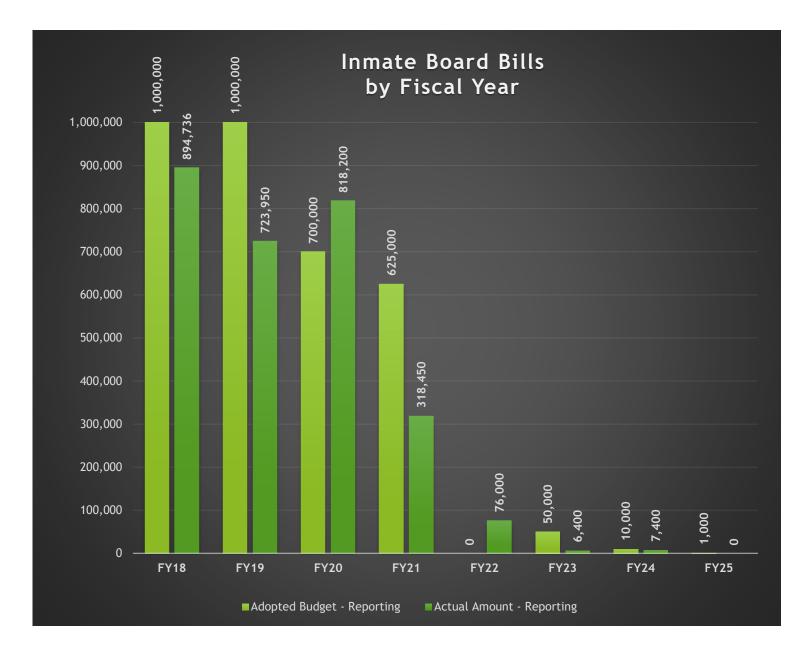

| GL Account Code And Description | 100-570-00_350.7470 - Intergovernmental Inmate Board Bills |
|---------------------------------|------------------------------------------------------------|
| Process Status                  | Posted                                                     |
| Fiscal Month                    | (Multiple Items)                                           |

| Row Labels           | Adopted Budget - Reporting | Actual Amount - Reporting |
|----------------------|----------------------------|---------------------------|
| Fiscal Calendar 2018 | 1,000,000                  | 894,736.07                |
| Fiscal Calendar 2019 | 1,000,000                  | 723,950.00                |
| Fiscal Calendar 2020 | 700,000                    | 818,200.00                |
| Fiscal Calendar 2021 | 625,000                    | 318,450.00                |
| Fiscal Calendar 2022 | 0                          | 76,000.00                 |
| Fiscal Calendar 2023 | 50,000                     | 6,400.00                  |
| Fiscal Calendar 2024 | 10,000                     | 7,400.00                  |
| Fiscal Calendar 2025 | 1,000                      | 0.00                      |