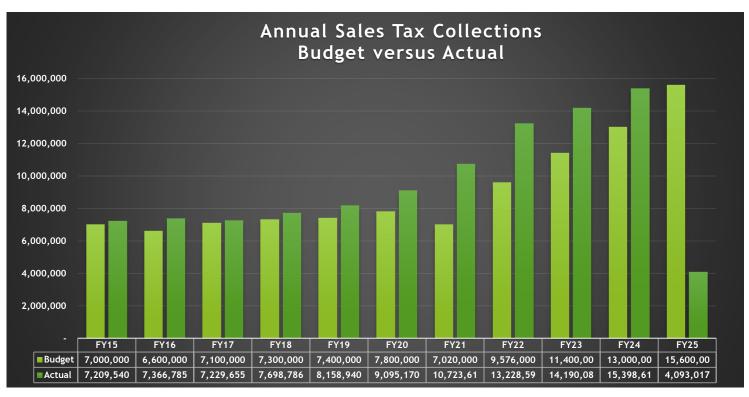

#### #2 Sales Tax

Guadalupe County's 1/2 percent sales and use tax rate (.005) was effective January 1, 1988. Please see the chart included in this report for historical budget and collections information

\* October & November collections for 2023 Current Property Taxes for (FY24) were impacted by the levy of taxes occurring on 11/14/23

Sales Tax History by Month Remitted to County

| Month Collected /<br>Month Remitted | FY15       | FY16       | FY17       | FY18       | FY19       | FY20       | FY21       | FY22       | FY23         | FY24         | FY25         |
|-------------------------------------|------------|------------|------------|------------|------------|------------|------------|------------|--------------|--------------|--------------|
| OCT / DEC                           | \$ 607,447 | \$ 630,243 | \$ 587,086 | \$ 574,347 | \$ 653,451 | \$ 702,868 | \$ 753,002 | \$ 878,902 | \$ 1,067,710 | \$ 1,303,739 | \$ 1,187,582 |
| NOV / JAN                           | 505,915    | 547,227    | 602,072    | 608,342    | 583,109    | 677,383    | 753,557    | 1,013,843  | 1,161,591    | 1,157,585    | 1,262,795    |
| DEC / FEB                           | 748,195    | 789,474    | 627,063    | 762,858    | 807,211    | 926,412    | 1,026,147  | 1,287,019  | 1,549,374    | 1,488,453    | 1,642,640    |
| JAN / MAR                           | 507,457    | 530,642    | 582,195    | 322,758    | 627,327    | 695,334    | 774,772    | 959,015    | 1,112,801    | 1,249,815    |              |
| FEB / APR                           | 494,746    | 464,505    | 488,896    | 561,696    | 657,029    | 627,819    | 637,177    | 857,736    | 1,029,134    | 1,125,564    |              |
| MAR / MAY                           | 671,603    | 691,424    | 654,166    | 789,051    | 728,004    | 791,319    | 1,018,853  | 1,206,614  | 920,598      | 1,334,301    |              |
| APR / JUN                           | 588,818    | 563,016    | 562,148    | 628,901    | 646,564    | 720,529    | 882,335    | 1,042,017  | 1,162,260    | 1,257,464    |              |
| MAY / JUL                           | 548,496    | 570,375    | 576,814    | 636,345    | 662,830    | 759,148    | 853,432    | 1,233,986  | 1,158,345    | 1,479,694    |              |
| JUN / AUG                           | 725,442    | 710,861    | 723,462    | 737,492    | 730,670    | 897,241    | 1,092,076  | 1,295,150  | 1,342,443    | 1,259,762    |              |
| JUL / SEP                           | 602,532    | 651,228    | 583,853    | 641,015    | 690,057    | 740,239    | 889,459    | 1,084,712  | 1,148,342    | 1,252,890    |              |
| AUG / OCT                           | 537,920    | 570,706    | 585,450    | 697,312    | 663,725    | 700,718    | 950,573    | 1,181,209  | 1,249,759    | 1,196,919    |              |
| SEP / NOV                           | 670,970    | 647,085    | 656,452    | 738,668    | 708,962    | 856,161    | 1,092,229  | 1,188,387  | 1,287,731    | 1,292,432    |              |
| TOTAL                               | 7,209,540  | 7,366,785  | 7,229,655  | 7,698,786  | 8,158,940  | 9,095,170  | 10,723,613 | 13,228,590 | 14,190,088   | 15,398,618   | 4,093,017    |

\*Note: April 2015 included audit collections of (31,854). Without the audit collections, the decrease from the prior year would be (6.3%). February 2017 included audit collections of (\$137,348). Without the audit collections the decrease from the prior year would be (3.2%)

March 2018 includes a refund for a State of Texas overpayment of \$258,089

### SALES TAX BY FISCAL YEAR

| -                             | FY15      | FY16      | FY17      | FY18      | FY19      | FY20      | FY21       | FY22       | FY23       | FY24       | FY25       |
|-------------------------------|-----------|-----------|-----------|-----------|-----------|-----------|------------|------------|------------|------------|------------|
| Budget                        | 7,000,000 | 6,600,000 | 7,100,000 | 7,300,000 | 7,400,000 | 7,800,000 | 7,020,000  | 9,576,000  | 11,400,000 | 13,000,000 | 15,600,000 |
| Actual                        | 7,209,540 | 7,366,785 | 7,229,655 | 7,698,786 | 8,158,940 | 9,095,170 | 10,723,613 | 13,228,590 | 14,190,088 | 15,398,618 | 4,093,017  |
| Compared to prior fiscal year | 0.5%      | 2.2%      | -1.9%     | 6.5%      | 6.0%      | 11.5%     | 17.9%      | 23.4%      | 7.3%       | 8.5%       | -73.4%     |